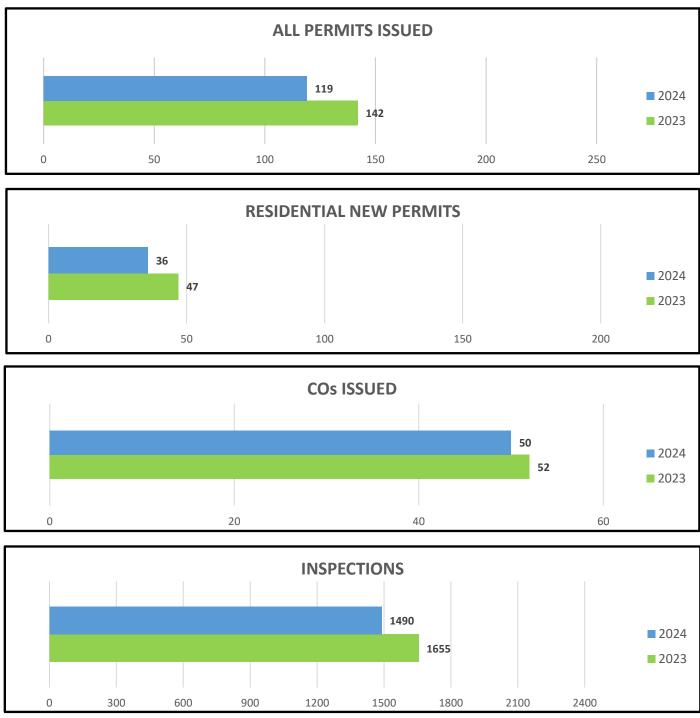

|                              |          | NT SERVICES DEPART<br>VALUATION AND FE<br>October 1-31, 2024 | E REPORT     |                                                |
|------------------------------|----------|--------------------------------------------------------------|--------------|------------------------------------------------|
| Description                  | Projects | Valuation                                                    | Fees         | Detail                                         |
| ommercial / Education        | ,        |                                                              |              |                                                |
| Certificate of Occupancy (C) | 2        | \$15,000.00                                                  | \$386.00     | La Marea Resturant / Pinatas Y Dulceria        |
| Demolition (C)               | 1        | \$38,669.00                                                  | \$263.00     |                                                |
| Electrical (C)               | 4        | \$50,600.00                                                  | \$1,483.00   |                                                |
| Irrigation (C)               | 5        | \$65,064.06                                                  | \$10,814.50  |                                                |
| Mechanical-HVAC (C)          | 1        | \$37,644.12                                                  | \$316.00     |                                                |
| New (C)                      | 3        | \$4,299,717.58                                               | \$193,167.60 | Chick-Fil-A / Chili's / Platinum 973 C-Store   |
| Remodel/Repair (C)           | 1        | \$15,000.00                                                  | \$313.00     | Action Behavior Centers                        |
| Right of Way (C)             | 2        | \$0.00                                                       | \$0.00       |                                                |
| Tenant Finish-Out (C)        | 2        | \$261,001.00                                                 | \$3,758.80   | Vape Xperts Smoke Shop / Upstream Rehabilitati |
| Totals                       | 21       | \$4,782,695.76                                               | \$210,501.90 |                                                |
| esidential                   |          |                                                              |              |                                                |
| Deck/Patio (R)               | 1        | \$6,000.00                                                   | \$288.00     |                                                |
| Electrical (R)               | 4        | \$36,053.37                                                  | \$552.00     |                                                |
| Foundation Repair (R)        | 10       | \$103,096.00                                                 | \$1,230.00   |                                                |
| Irrigation (R)               | 40       | \$78,716.72                                                  | \$5,520.00   |                                                |
| Mechanical-HVAC (R)          | 2        | \$22,630.00                                                  | \$276.00     |                                                |
| New (R)                      | 36       | \$11,996,971.35                                              | \$317,756.25 |                                                |
| Plumbing (R)                 | 5        | \$8,190.00                                                   | \$690.00     |                                                |
| Totals                       | 98       | \$12,251,657.44                                              | \$326,312.25 |                                                |
| Grand Totals                 | 119      | \$17,034,353.20                                              | \$536,814.15 |                                                |

Total Certificate of Occupancies Issued:50Total Inspections(Comm & Res):1,490

Michael Burrell, Development Services Interim Director