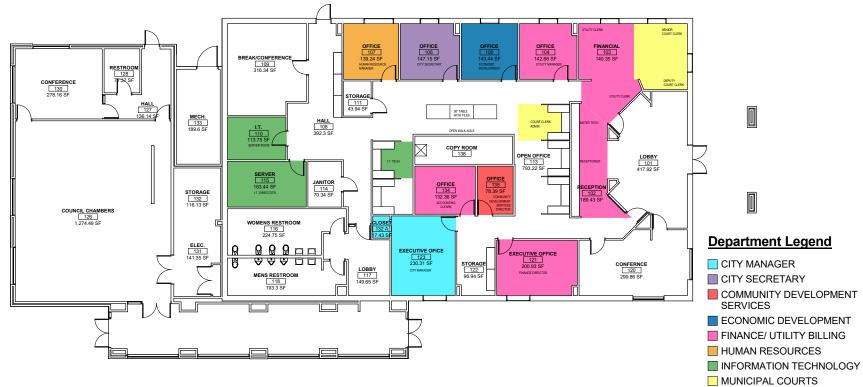

### **DOCUMENT EXISTING BUILDINGS**

An important part of validating the City's space needs was to fully understand the City's existing buildings' condition, layout, usage, and square footage. This report includes floor plans of City Hall, Police Department, and Public Works. These floor plans label the use of every space. Photos are included in the Appendix to give an overview of the buildings' condition, appearance, finishes, and usage.

### **CITY HALL**

105 East Eggleston Street 9,242 sf