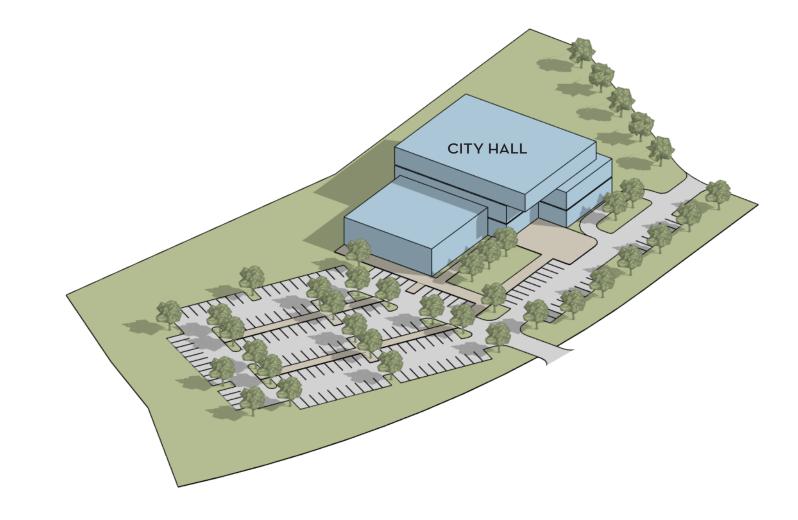

ment, Economic Development, and support spaces. The building is generally in good condition. With current department staffing, the building is full with no room for staff growth.

#### New City Hall Program Overview:

The proposed new project is envisioned to house all the departments currently in the existing City Hall (see list above) and Development Services added in by departing their current location at the Public Works building. Also included in the program is space for a Visitor's Center and community spaces.

The proposed size for the initial project is 51,864 square feet which is the space need identified as needed at a population of 55,000. After the initial construction, the additional square footage needed at 100,000 population would be an expansion.

### **CONCEPT SITE AXO**



| NEW CITY HALL     |             |             | EXPANSION   |  |
|-------------------|-------------|-------------|-------------|--|
| 51,864 sf         |             |             | 13,149 sf   |  |
| CITY HALL SF NEED |             |             |             |  |
| LZ.5K: 28.043     | 35K: 41.542 | 55K: 51.864 | 100K-65 013 |  |

The graphic below is a 'to scale' representation of the square footage needs



CITY OF MANOR FACILITY NEEDS ASSESSMENT



## **NEW CITY WAREHOUSE**

### New City Warehouse Program Overview:

Currently there is no single space dedicated to general storage for the City. The vision for this new City Warehouse is to provide storage for all City Departments and to provide space for emergency response supplies.

The proposed size for the initial project is 45,588