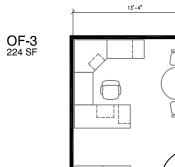

## **SPACE STANDARDS**

OF-1 300 SF

OF-5 165 SF

16'-0" 10'-0"

10'-0\*

0

Q Q

OF-8 110 SF

11'-3"

Ć

L\_\_\_]|

OF-2 240 SF

OF-6 150 SF

\_\_\_\_\_

WS-3 81 SF

OF-7 120 SF