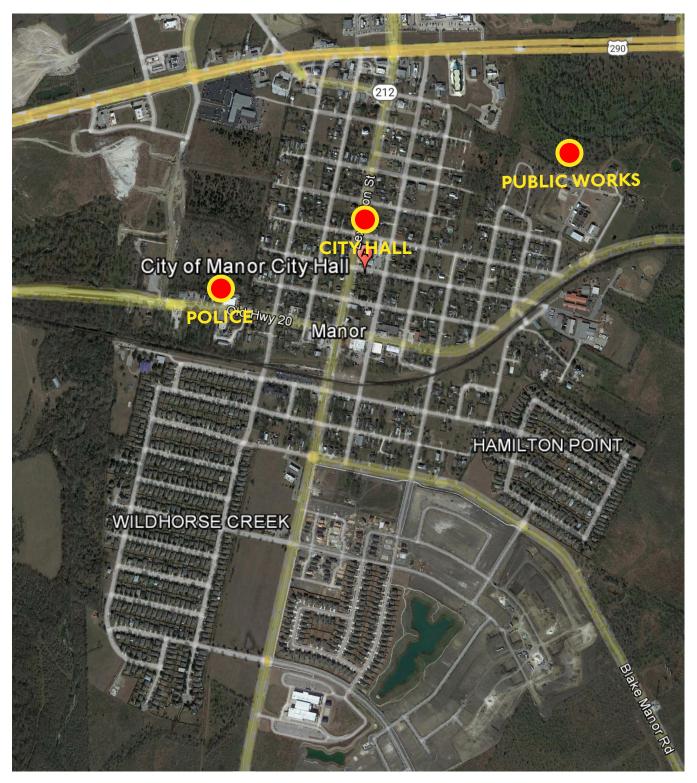

## **EXISTING CITY FACILITIES**

The map above shows the locations of the recorded Buildings. The next page shows thumbnails and basic info for each building.

### **CITY HALL**

105 East Eggleston Street 9,242 sf

### **POLICE DEPARTMENT**

402 West Parsons Street 4,901 sf

CITY OF MANOR FACILITY NEEDS ASSESSMENT

**CITY HALL** FLOOR PLAN 9,242 sf

| BREAK ROOM<br>122 SF           | SQT<br>100 SF<br>BERGANT<br>SQT<br>100 SF<br>BERGANT<br>SQT<br>NOXT PERIONEL<br>DIMED RESONEL<br>DIMED RESONE<br>DIMED RESONEL<br>DIMED RESONEL<br>DIMED RESONEL<br>DIM                                                                                                                                                                                                                                        |
|--------------------------------|-----------------------------------------------------------------------------------------------------------------------------------------------------------------------------------------------------------------------------------------------------------------------------------------------------------------------------------------------------------------------------------------------------------------------------------------------------------------------------------------------------------------------------------------------------------------------------------------------------------------------------------------------------------------------------------------------------------------------------------------------------------------------------------------------------------------------------------------------------------------------------------------------------------------------------------------------------------------------------------------------------------------------------------------------------------------------------------------------------------------------------------------------------------------------------------------------------------------------------------------------------------------------------------------------------------------------------------------------------------------------------------------------------------------------------------------------------------------------------------------------------------------------------------------------------------------------------------------------------------------------------------------------------------------------------------------------------------------------------------------------------------------------------------------------------------------------------------------------------------------------------------------------------------------------------------------------------------------------------------------------------------------------------------------------------------------------------------------------------------------------------------------------------------------------------------------------------------------------------------------------------------------------------------------------------------------------------------------------------------------------------------------------------------------------------------------------------------------------------------------------------------------------------------------------------------------------------------------------------------------------------------------------------------------------------------------------------------------------------------------------------------------------------------------------------------------------------------------|
| CID<br>122 SF<br>SERGEANT      | MEN'S LOCKER<br>SHOWER<br>175 SF<br>WORK STATIONS<br>151 SF<br>STO<br>EVERIARY COMMAN<br>151 SF<br>STO<br>S1 SF<br>S1 SF<br>S1 SF<br>STO<br>S1 SF<br>S1 SF                                                                                                                                                                                                                                                                                                                                                                                                                                                                                                                                                                                                                                                                                                                                                                                                                                                                                                                                                                                                                                                                                                                                                                                                                                                                                                                                                                                                                                                                                                                                                                                                                                                                                                                                                                                                                                                                                                                                                                                                                                                                                                                                                                                                                                                                                                                                                                                                                                                                                                                                                                                                                                                                              |
| CID<br>122 SF<br>DETECTIVE     | INTERVIEW<br>19 SF<br>TRAINING<br>222 SF<br>EVIDENCE<br>105 SF<br>105 SF<br>105 SF<br>105 SF<br>105 SF<br>105 SF<br>105 SF<br>105 SF<br>105 SF                                                                                                                                                                                                                                                                                                                                                                                                                                                                                                                                                                                                                                                                                                                                                                                                                                                                                                                                                                                                                                                                                                                                                                                                                                                                                                                                                                                                                                                                                                                                                                                                                                                                                                                                                                                                                                                                                                                                                                                                                                                                                                                                                                                                                                                                                                                                                                                                                                                                                                                                                                                                                                                                                          |
| CID<br>122 SF                  | TT/JARMORY<br>98 SF<br>00 CLEW<br>CAPT<br>12 SF<br>98 SF<br>00 CLEW<br>CAPT<br>12 SF<br>93 SF<br>15 SF<br>20 CLEW<br>CAPT<br>12 SF<br>20 SF<br>20 SF                                                                                                                                                                                                                                                                                                                                                                                                                                                                                                                                                                                                                                                                                                                                                                                                                                                                                                                                                                                                                                                                                                                                                                                                                                                                                                                                                                                                                                                                                                                                                                                                                                                                                                                                                                                                                                                                                                                                                                                                                                                                                                                                                                                                                                                                                                                                                                                                                                                                                                                                                                                                                                                                                    |
| CID<br>122 SF<br>SOFT INTERNEW | WAITING ROOM<br>200 SF<br>S3 SF<br>Cores and<br>200 SF<br>Cores and<br>CLOISTOR<br>CLOISTOR<br>CLOISTOR<br>CLOISTOR<br>CLOISTOR<br>CLOISTOR<br>CLOISTOR<br>CLOISTOR<br>CLOISTOR<br>CLOISTOR<br>CLOISTOR<br>CLOISTOR<br>CLOISTOR<br>CLOISTOR<br>CLOISTOR<br>CLOISTOR<br>CLOISTOR<br>CLOISTOR<br>CLOISTOR<br>CLOISTOR<br>CLOISTOR<br>CLOISTOR<br>CLOISTOR<br>CLOISTOR<br>CLOISTOR<br>CLOISTOR<br>CLOISTOR<br>CLOISTOR<br>CLOISTOR<br>CLOISTOR<br>CLOISTOR<br>CLOISTOR<br>CLOISTOR<br>CLOISTOR<br>CLOISTOR<br>CLOISTOR<br>CLOISTOR<br>CLOISTOR<br>CLOISTOR<br>CLOISTOR<br>CLOISTOR<br>CLOISTOR<br>CLOISTOR<br>CLOISTOR<br>CLOISTOR<br>CLOISTOR<br>CLOISTOR<br>CLOISTOR<br>CLOISTOR<br>CLOISTOR<br>CLOISTOR<br>CLOISTOR<br>CLOISTOR<br>CLOISTOR<br>CLOISTOR<br>CLOISTOR<br>CLOISTOR<br>CLOISTOR<br>CLOISTOR<br>CLOISTOR<br>CLOISTOR<br>CLOISTOR<br>CLOISTOR<br>CLOISTOR<br>CLOISTOR<br>CLOISTOR<br>CLOISTOR<br>CLOISTOR<br>CLOISTOR<br>CLOISTOR<br>CLOISTOR<br>CLOISTOR<br>CLOISTOR<br>CLOISTOR<br>CLOISTOR<br>CLOISTOR<br>CLOISTOR<br>CLOISTOR<br>CLOISTOR<br>CLOISTOR<br>CLOISTOR<br>CLOISTOR<br>CLOISTOR<br>CLOISTOR<br>CLOISTOR<br>CLOISTOR<br>CLOISTOR<br>CLOISTOR<br>CLOISTOR<br>CLOISTOR<br>CLOISTOR<br>CLOISTOR<br>CLOISTOR<br>CLOISTOR<br>CLOISTOR<br>CLOISTOR<br>CLOISTOR<br>CLOISTOR<br>CLOISTOR<br>CLOISTOR<br>CLOISTOR<br>CLOISTOR<br>CLOISTOR<br>CLOISTOR<br>CLOISTOR<br>CLOISTOR<br>CLOISTOR<br>CLOISTOR<br>CLOISTOR<br>CLOISTOR<br>CLOISTOR<br>CLOISTOR<br>CLOISTOR<br>CLOISTOR<br>CLOISTOR<br>CLOISTOR<br>CLOISTOR<br>CLOISTOR<br>CLOISTOR<br>CLOISTOR<br>CLOISTOR<br>CLOISTOR<br>CLOISTOR<br>CLOISTOR<br>CLOISTOR<br>CLOISTOR<br>CLOISTOR<br>CLOISTOR<br>CLOISTOR<br>CLOISTOR<br>CLOISTOR<br>CLOISTOR<br>CLOISTOR<br>CLOISTOR<br>CLOISTOR<br>CLOISTOR<br>CLOISTOR<br>CLOISTOR<br>CLOISTOR<br>CLOISTOR<br>CLOISTOR<br>CLOISTOR<br>CLOISTOR<br>CLOISTOR<br>CLOISTOR<br>CLOISTOR<br>CLOISTOR<br>CLOISTOR<br>CLOISTOR<br>CLOISTOR<br>CLOISTOR<br>CLOISTOR<br>CLOISTOR<br>CLOISTOR<br>CLOISTOR<br>CLOISTOR<br>CLOISTOR<br>CLOISTOR<br>CLOISTOR<br>CLOISTOR<br>CLOISTOR<br>CLOISTOR<br>CLOISTOR<br>CLOISTOR<br>CLOISTOR<br>CLOISTOR<br>CLOISTOR<br>CLOISTOR<br>CLOISTOR<br>CLOISTOR<br>CLOISTOR<br>CLOISTOR<br>CLOISTOR<br>CLOISTOR<br>CLOISTOR<br>CLOISTOR<br>CLOISTOR<br>CLOISTOR<br>CLOISTOR<br>CLOISTOR<br>CLOISTOR<br>CLOISTOR<br>CLOISTOR<br>CLOISTOR<br>CLOISTOR<br>CLOISTOR<br>CLOISTOR<br>CLOISTOR<br>CLOISTOR<br>CLOISTOR<br>CLOISTOR<br>CLOISTOR<br>CLOISTOR<br>CLOISTOR<br>CLOISTOR<br>CLOISTOR<br>CLOISTOR<br>CLOISTOR<br>CLOISTOR<br>CLOISTOR<br>CLOISTOR<br>CLOISTOR<br>CLOISTOR<br>CLOISTOR<br>CLOISTOR<br>CLOISTOR<br>CLOISTOR<br>CLOISTOR<br>CLOISTOR<br>CLOISTOR<br>CLOISTOR<br>CLOISTOR<br>CLOISTOR<br>CLOISTOR<br>CLOISTOR<br>CLOISTOR<br>CLOISTOR<br>CLOISTOR<br>CLOISTOR<br>CLOISTOR<br>CLOISTOR<br>CLOI |