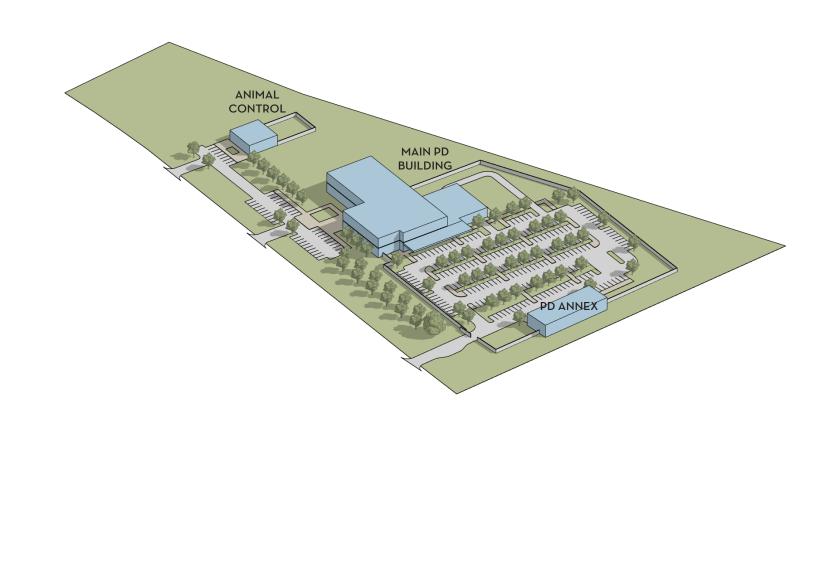

### **POLICE DEPARTMENT**

402 West Parsons Street 4,901 sf

CITY OF MANOR FACILITY NEEDS ASSESSMENT

**CITY HALL** FLOOR PLAN 9,242 sf

| BREAK ROOM<br>122 SF           | SQT<br>100 SF<br>BERGANT<br>SQT<br>100 SF<br>BERGANT<br>SQT<br>NOXT PERIONEL<br>DIMED RESONEL<br>DIMED RESONE<br>DIMED RESONEL<br>DIMED RESONEL<br>DIMED RESONEL<br>DIM                                                                                                                                                                                                                                        |
|--------------------------------|-----------------------------------------------------------------------------------------------------------------------------------------------------------------------------------------------------------------------------------------------------------------------------------------------------------------------------------------------------------------------------------------------------------------------------------------------------------------------------------------------------------------------------------------------------------------------------------------------------------------------------------------------------------------------------------------------------------------------------------------------------------------------------------------------------------------------------------------------------------------------------------------------------------------------------------------------------------------------------------------------------------------------------------------------------------------------------------------------------------------------------------------------------------------------------------------------------------------------------------------------------------------------------------------------------------------------------------------------------------------------------------------------------------------------------------------------------------------------------------------------------------------------------------------------------------------------------------------------------------------------------------------------------------------------------------------------------------------------------------------------------------------------------------------------------------------------------------------------------------------------------------------------------------------------------------------------------------------------------------------------------------------------------------------------------------------------------------------------------------------------------------------------------------------------------------------------------------------------------------------------------------------------------------------------------------------------------------------------------------------------------------------------------------------------------------------------------------------------------------------------------------------------------------------------------------------------------------------------------------------------------------------------------------------------------------------------------------------------------------------------------------------------------------------------------------------------------------------|
| CID<br>122 SF<br>SERGEANT      | MEN'S LOCKER<br>SHOWER<br>175 SF<br>WORK STATIONS<br>151 SF<br>STO<br>EVERIARY COMMAN<br>151 SF<br>STO<br>S1 SF<br>S1 SF<br>S1 SF<br>STO<br>S1 SF<br>S1 SF                                                                                                                                                                                                                                                                                                                                                                                                                                                                                                                                                                                                                                                                                                                                                                                                                                                                                                                                                                                                                                                                                                                                                                                                                                                                                                                                                                                                                                                                                                                                                                                                                                                                                                                                                                                                                                                                                                                                                                                                                                                                                                                                                                                                                                                                                                                                                                                                                                                                                                                                                                                                                                                                              |
| CID<br>122 SF<br>DETECTIVE     | INTERVIEW<br>19 SF<br>TRAINING<br>222 SF<br>EVIDENCE<br>105 SF<br>105 SF<br>105 SF<br>105 SF<br>105 SF<br>105 SF<br>105 SF<br>105 SF<br>105 SF                                                                                                                                                                                                                                                                                                                                                                                                                                                                                                                                                                                                                                                                                                                                                                                                                                                                                                                                                                                                                                                                                                                                                                                                                                                                                                                                                                                                                                                                                                                                                                                                                                                                                                                                                                                                                                                                                                                                                                                                                                                                                                                                                                                                                                                                                                                                                                                                                                                                                                                                                                                                                                                                                          |
| CID<br>122 SF                  | TT/JARMORY<br>98 SF<br>00 CLEW<br>CAPT<br>12 SF<br>98 SF<br>00 CLEW<br>CAPT<br>12 SF<br>93 SF<br>15 SF<br>20 CLEW<br>CAPT<br>12 SF<br>20 SF<br>20 SF                                                                                                                                                                                                                                                                                                                                                                                                                                                                                                                                                                                                                                                                                                                                                                                                                                                                                                                                                                                                                                                                                                                                                                                                                                                                                                                                                                                                                                                                                                                                                                                                                                                                                                                                                                                                                                                                                                                                                                                                                                                                                                                                                                                                                                                                                                                                                                                                                                                                                                                                                                                                                                                                                    |
| CID<br>122 SF<br>SOFT INTERNEW | WAITING ROOM<br>200 SF<br>S3 SF<br>Cores and<br>200 SF<br>Cores and<br>CLOISTOR<br>CLOISTOR<br>CLOISTOR<br>CLOISTOR<br>CLOISTOR<br>CLOISTOR<br>CLOISTOR<br>CLOISTOR<br>CLOISTOR<br>CLOISTOR<br>CLOISTOR<br>CLOISTOR<br>CLOISTOR<br>CLOISTOR<br>CLOISTOR<br>CLOISTOR<br>CLOISTOR<br>CLOISTOR<br>CLOISTOR<br>CLOISTOR<br>CLOISTOR<br>CLOISTOR<br>CLOISTOR<br>CLOISTOR<br>CLOISTOR<br>CLOISTOR<br>CLOISTOR<br>CLOISTOR<br>CLOISTOR<br>CLOISTOR<br>CLOISTOR<br>CLOISTOR<br>CLOISTOR<br>CLOISTOR<br>CLOISTOR<br>CLOISTOR<br>CLOISTOR<br>CLOISTOR<br>CLOISTOR<br>CLOISTOR<br>CLOISTOR<br>CLOISTOR<br>CLOISTOR<br>CLOISTOR<br>CLOISTOR<br>CLOISTOR<br>CLOISTOR<br>CLOISTOR<br>CLOISTOR<br>CLOISTOR<br>CLOISTOR<br>CLOISTOR<br>CLOISTOR<br>CLOISTOR<br>CLOISTOR<br>CLOISTOR<br>CLOISTOR<br>CLOISTOR<br>CLOISTOR<br>CLOISTOR<br>CLOISTOR<br>CLOISTOR<br>CLOISTOR<br>CLOISTOR<br>CLOISTOR<br>CLOISTOR<br>CLOISTOR<br>CLOISTOR<br>CLOISTOR<br>CLOISTOR<br>CLOISTOR<br>CLOISTOR<br>CLOISTOR<br>CLOISTOR<br>CLOISTOR<br>CLOISTOR<br>CLOISTOR<br>CLOISTOR<br>CLOISTOR<br>CLOISTOR<br>CLOISTOR<br>CLOISTOR<br>CLOISTOR<br>CLOISTOR<br>CLOISTOR<br>CLOISTOR<br>CLOISTOR<br>CLOISTOR<br>CLOISTOR<br>CLOISTOR<br>CLOISTOR<br>CLOISTOR<br>CLOISTOR<br>CLOISTOR<br>CLOISTOR<br>CLOISTOR<br>CLOISTOR<br>CLOISTOR<br>CLOISTOR<br>CLOISTOR<br>CLOISTOR<br>CLOISTOR<br>CLOISTOR<br>CLOISTOR<br>CLOISTOR<br>CLOISTOR<br>CLOISTOR<br>CLOISTOR<br>CLOISTOR<br>CLOISTOR<br>CLOISTOR<br>CLOISTOR<br>CLOISTOR<br>CLOISTOR<br>CLOISTOR<br>CLOISTOR<br>CLOISTOR<br>CLOISTOR<br>CLOISTOR<br>CLOISTOR<br>CLOISTOR<br>CLOISTOR<br>CLOISTOR<br>CLOISTOR<br>CLOISTOR<br>CLOISTOR<br>CLOISTOR<br>CLOISTOR<br>CLOISTOR<br>CLOISTOR<br>CLOISTOR<br>CLOISTOR<br>CLOISTOR<br>CLOISTOR<br>CLOISTOR<br>CLOISTOR<br>CLOISTOR<br>CLOISTOR<br>CLOISTOR<br>CLOISTOR<br>CLOISTOR<br>CLOISTOR<br>CLOISTOR<br>CLOISTOR<br>CLOISTOR<br>CLOISTOR<br>CLOISTOR<br>CLOISTOR<br>CLOISTOR<br>CLOISTOR<br>CLOISTOR<br>CLOISTOR<br>CLOISTOR<br>CLOISTOR<br>CLOISTOR<br>CLOISTOR<br>CLOISTOR<br>CLOISTOR<br>CLOISTOR<br>CLOISTOR<br>CLOISTOR<br>CLOISTOR<br>CLOISTOR<br>CLOISTOR<br>CLOISTOR<br>CLOISTOR<br>CLOISTOR<br>CLOISTOR<br>CLOISTOR<br>CLOISTOR<br>CLOISTOR<br>CLOISTOR<br>CLOISTOR<br>CLOISTOR<br>CLOISTOR<br>CLOISTOR<br>CLOISTOR<br>CLOISTOR<br>CLOISTOR<br>CLOISTOR<br>CLOISTOR<br>CLOISTOR<br>CLOISTOR<br>CLOISTOR<br>CLOISTOR<br>CLOISTOR<br>CLOISTOR<br>CLOISTOR<br>CLOISTOR<br>CLOISTOR<br>CLOISTOR<br>CLOISTOR<br>CLOISTOR<br>CLOISTOR<br>CLOISTOR<br>CLOISTOR<br>CLOISTOR<br>CLOISTOR<br>CLOISTOR<br>CLOISTOR<br>CLOISTOR<br>CLOISTOR<br>CLOISTOR<br>CLOISTOR<br>CLOISTOR<br>CLOISTOR<br>CLOISTOR<br>CLOISTOR<br>CLOISTOR<br>CLOISTOR<br>CLOISTOR<br>CLOISTOR<br>CLOISTOR<br>CLOISTOR<br>CLOISTOR<br>CLOISTOR<br>CLOISTOR<br>CLOISTOR<br>CLOISTOR<br>CLOISTOR<br>CLOISTOR<br>CLOI |

### POLICE DEPARTMENT FLOOR PLAN

4,901 sf

PIIII)

DOCK 19 903.58 SF

- PUBLIC WORKS

CITY OF MANOR **FACILITY NEEDS ASSESSMENT** 