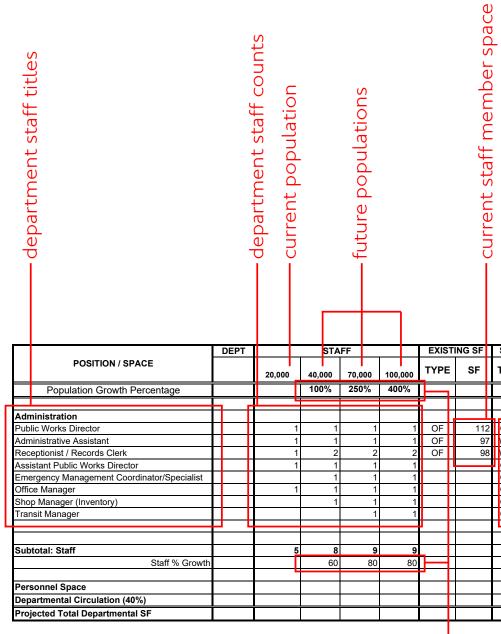

### **DOCUMENT EXISTING STAFF & SUPPORT SPACE**

Similar to documenting existing buildings (see above), an initial step was to document the current staff and their associated support space of every department. The departments studied in this Program include the following: City Manager, City Secretary, Finance / Utility Billing, Human Resources, Information Technology, Municipal Court, Community Development Services, Development Services, Economic Development, Public Works, and Police Department. The documentation of the existing staff (and soon to be hired) can be found in the "17,500" column in the respective departmental spreadsheets in this report.

### **SPACE STANDARDS**

This program proposes a menu of office and workstation sizes that are assigned to each staff member. The assignment of an office or workstation to each staff member is catered to providing the space needed for each position to perform their job and to work with position/title hierarchy. The total number of a given staff position multiplied by the assigned space standard's square footage yields the total needed square footage for that given position.

### **PROJECT STAFF GROWTH**

One of the most important steps in determining the overall facility square footage needs is the projection of how City staff will need to grow along with the City's population. This is a challenging exercise because the forecasting potentially extends out 30 years. It is intuitive that City staff will grow along with the population so that level of service to citizens can be maintained, but typically staff growth trajectory does not directly match/correlate to population growth. The staff growth at future population benchmarks and the percentage growth in relation to population percentage growth is chronicled in each department's spreadsheet.

### **PROJECT SUPPORT SPACE GROWTH**

Along with staffs' dedicated work space (office or workstation), support spaces are an important part of a department's ability to provide City services. Support spaces for departments include copy/file rooms, break rooms, training rooms, and conference rooms. This report catalogs existing support space, identifies lacking support spaces, and forecasts the growth of support spaces.

### FINALIZE PROGRAM (TOTAL SF NEEDS)

The final Program is the mathematical culmination of the forecasting done in each departmental spreadsheet. Each department's staff and support space square footage needs are totaled at each population benchmark. Then, all the departments space needs are added together to yield the total City facility square footage requirements.

## **SPACE NEEDS PROJECTION**

The following pages are the programming spreadsheets that defined the ultimate space needs for each City department. PGAL and City staff worked together to catalogue all existing staff and existing space (office and support space) and then project the growth of staff at future populations.

The sample spreadsheet to the right has notes to help understand the information.

CITY OF MANOR FACILITY NEEDS ASSESSMENT