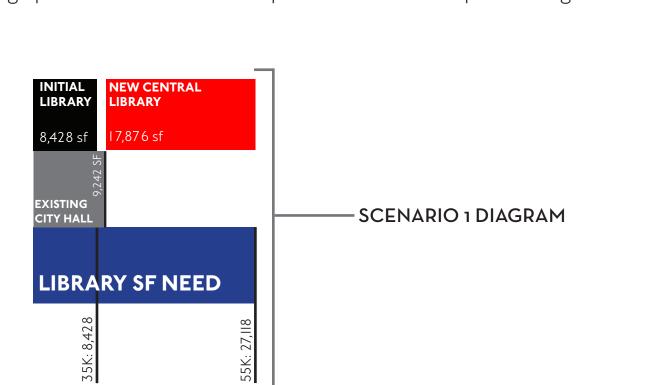

### **CITY HALL**

105 East Eggleston Street 9,242 sf

### **POLICE DEPARTMENT**

402 West Parsons Street 4,901 sf

CITY OF MANOR FACILITY NEEDS ASSESSMENT

**CITY HALL** FLOOR PLAN 9,242 sf

| BREAK ROOM<br>122 SF           | SQT<br>100 SF<br>BERGANT<br>SQT<br>100 SF<br>BERGANT<br>SQT<br>NOXT PERIONEL<br>DIMED RESONEL<br>DIMED RESONE<br>DIMED RESONEL<br>DIMED RESONEL<br>DIMED RESONEL<br>DIM                                                                                                                                                                                                                                        |
|--------------------------------|-----------------------------------------------------------------------------------------------------------------------------------------------------------------------------------------------------------------------------------------------------------------------------------------------------------------------------------------------------------------------------------------------------------------------------------------------------------------------------------------------------------------------------------------------------------------------------------------------------------------------------------------------------------------------------------------------------------------------------------------------------------------------------------------------------------------------------------------------------------------------------------------------------------------------------------------------------------------------------------------------------------------------------------------------------------------------------------------------------------------------------------------------------------------------------------------------------------------------------------------------------------------------------------------------------------------------------------------------------------------------------------------------------------------------------------------------------------------------------------------------------------------------------------------------------------------------------------------------------------------------------------------------------------------------------------------------------------------------------------------------------------------------------------------------------------------------------------------------------------------------------------------------------------------------------------------------------------------------------------------------------------------------------------------------------------------------------------------------------------------------------------------------------------------------------------------------------------------------------------------------------------------------------------------------------------------------------------------------------------------------------------------------------------------------------------------------------------------------------------------------------------------------------------------------------------------------------------------------------------------------------------------------------------------------------------------------------------------------------------------------------------------------------------------------------------------------------------------|
| CID<br>122 SF<br>SERGEANT      | MEN'S LOCKER<br>SHOWER<br>175 SF<br>WORK STATIONS<br>151 SF<br>STO<br>EVERIARY COMMAN<br>151 SF<br>STO<br>S1 SF<br>S1 SF<br>S1 SF<br>STO<br>S1 SF<br>S1 SF                                                                                                                                                                                                                                                                                                                                                                                                                                                                                                                                                                                                                                                                                                                                                                                                                                                                                                                                                                                                                                                                                                                                                                                                                                                                                                                                                                                                                                                                                                                                                                                                                                                                                                                                                                                                                                                                                                                                                                                                                                                                                                                                                                                                                                                                                                                                                                                                                                                                                                                                                                                                                                                                              |
| CID<br>122 SF<br>DETECTIVE     | INTERVIEW<br>19 SF<br>TRAINING<br>222 SF<br>EVIDENCE<br>105 SF<br>105 SF<br>105 SF<br>105 SF<br>105 SF<br>105 SF<br>105 SF<br>105 SF<br>105 SF                                                                                                                                                                                                                                                                                                                                                                                                                                                                                                                                                                                                                                                                                                                                                                                                                                                                                                                                                                                                                                                                                                                                                                                                                                                                                                                                                                                                                                                                                                                                                                                                                                                                                                                                                                                                                                                                                                                                                                                                                                                                                                                                                                                                                                                                                                                                                                                                                                                                                                                                                                                                                                                                                          |
| CID<br>122 SF                  | TT/JARMORY<br>98 SF<br>00 CLEW<br>CAPT<br>12 SF<br>98 SF<br>00 CLEW<br>CAPT<br>12 SF<br>93 SF<br>15 SF<br>20 CLEW<br>CAPT<br>12 SF<br>20 SF<br>20 SF                                                                                                                                                                                                                                                                                                                                                                                                                                                                                                                                                                                                                                                                                                                                                                                                                                                                                                                                                                                                                                                                                                                                                                                                                                                                                                                                                                                                                                                                                                                                                                                                                                                                                                                                                                                                                                                                                                                                                                                                                                                                                                                                                                                                                                                                                                                                                                                                                                                                                                                                                                                                                                                                                    |
| CID<br>122 SF<br>SOFT INTERNEW | WAITING ROOM<br>200 SF<br>S3 SF<br>Cores and<br>200 SF<br>Cores and<br>CLOISTOR<br>CLOISTOR<br>CLOISTOR<br>CLOISTOR<br>CLOISTOR<br>CLOISTOR<br>CLOISTOR<br>CLOISTOR<br>CLOISTOR<br>CLOISTOR<br>CLOISTOR<br>CLOISTOR<br>CLOISTOR<br>CLOISTOR<br>CLOISTOR<br>CLOISTOR<br>CLOISTOR<br>CLOISTOR<br>CLOISTOR<br>CLOISTOR<br>CLOISTOR<br>CLOISTOR<br>CLOISTOR<br>CLOISTOR<br>CLOISTOR<br>CLOISTOR<br>CLOISTOR<br>CLOISTOR<br>CLOISTOR<br>CLOISTOR<br>CLOISTOR<br>CLOISTOR<br>CLOISTOR<br>CLOISTOR<br>CLOISTOR<br>CLOISTOR<br>CLOISTOR<br>CLOISTOR<br>CLOISTOR<br>CLOISTOR<br>CLOISTOR<br>CLOISTOR<br>CLOISTOR<br>CLOISTOR<br>CLOISTOR<br>CLOISTOR<br>CLOISTOR<br>CLOISTOR<br>CLOISTOR<br>CLOISTOR<br>CLOISTOR<br>CLOISTOR<br>CLOISTOR<br>CLOISTOR<br>CLOISTOR<br>CLOISTOR<br>CLOISTOR<br>CLOISTOR<br>CLOISTOR<br>CLOISTOR<br>CLOISTOR<br>CLOISTOR<br>CLOISTOR<br>CLOISTOR<br>CLOISTOR<br>CLOISTOR<br>CLOISTOR<br>CLOISTOR<br>CLOISTOR<br>CLOISTOR<br>CLOISTOR<br>CLOISTOR<br>CLOISTOR<br>CLOISTOR<br>CLOISTOR<br>CLOISTOR<br>CLOISTOR<br>CLOISTOR<br>CLOISTOR<br>CLOISTOR<br>CLOISTOR<br>CLOISTOR<br>CLOISTOR<br>CLOISTOR<br>CLOISTOR<br>CLOISTOR<br>CLOISTOR<br>CLOISTOR<br>CLOISTOR<br>CLOISTOR<br>CLOISTOR<br>CLOISTOR<br>CLOISTOR<br>CLOISTOR<br>CLOISTOR<br>CLOISTOR<br>CLOISTOR<br>CLOISTOR<br>CLOISTOR<br>CLOISTOR<br>CLOISTOR<br>CLOISTOR<br>CLOISTOR<br>CLOISTOR<br>CLOISTOR<br>CLOISTOR<br>CLOISTOR<br>CLOISTOR<br>CLOISTOR<br>CLOISTOR<br>CLOISTOR<br>CLOISTOR<br>CLOISTOR<br>CLOISTOR<br>CLOISTOR<br>CLOISTOR<br>CLOISTOR<br>CLOISTOR<br>CLOISTOR<br>CLOISTOR<br>CLOISTOR<br>CLOISTOR<br>CLOISTOR<br>CLOISTOR<br>CLOISTOR<br>CLOISTOR<br>CLOISTOR<br>CLOISTOR<br>CLOISTOR<br>CLOISTOR<br>CLOISTOR<br>CLOISTOR<br>CLOISTOR<br>CLOISTOR<br>CLOISTOR<br>CLOISTOR<br>CLOISTOR<br>CLOISTOR<br>CLOISTOR<br>CLOISTOR<br>CLOISTOR<br>CLOISTOR<br>CLOISTOR<br>CLOISTOR<br>CLOISTOR<br>CLOISTOR<br>CLOISTOR<br>CLOISTOR<br>CLOISTOR<br>CLOISTOR<br>CLOISTOR<br>CLOISTOR<br>CLOISTOR<br>CLOISTOR<br>CLOISTOR<br>CLOISTOR<br>CLOISTOR<br>CLOISTOR<br>CLOISTOR<br>CLOISTOR<br>CLOISTOR<br>CLOISTOR<br>CLOISTOR<br>CLOISTOR<br>CLOISTOR<br>CLOISTOR<br>CLOISTOR<br>CLOISTOR<br>CLOISTOR<br>CLOISTOR<br>CLOISTOR<br>CLOISTOR<br>CLOISTOR<br>CLOISTOR<br>CLOISTOR<br>CLOISTOR<br>CLOISTOR<br>CLOISTOR<br>CLOISTOR<br>CLOISTOR<br>CLOISTOR<br>CLOISTOR<br>CLOISTOR<br>CLOISTOR<br>CLOISTOR<br>CLOISTOR<br>CLOISTOR<br>CLOISTOR<br>CLOISTOR<br>CLOISTOR<br>CLOISTOR<br>CLOISTOR<br>CLOISTOR<br>CLOISTOR<br>CLOISTOR<br>CLOISTOR<br>CLOISTOR<br>CLOISTOR<br>CLOISTOR<br>CLOISTOR<br>CLOISTOR<br>CLOISTOR<br>CLOISTOR<br>CLOISTOR<br>CLOISTOR<br>CLOISTOR<br>CLOISTOR<br>CLOISTOR<br>CLOISTOR<br>CLOISTOR<br>CLOISTOR<br>CLOISTOR<br>CLOISTOR<br>CLOISTOR<br>CLOISTOR<br>CLOISTOR<br>CLOISTOR<br>CLOISTOR<br>CLOISTOR<br>CLOISTOR<br>CLOISTOR<br>CLOI |