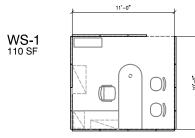

## **SPACE STANDARDS**

OF-1 300 SF

OF-5 165 SF

16'-0" 10'-0"

10'-0\*

0

Q Q

OF-8 110 SF

11'-3"

Ć

L\_\_\_]|

OF-2 240 SF

OF-6 150 SF

\_\_\_\_\_

WS-3 81 SF

OF-7 120 SF

WS-8 48 SF

WS-4 64 SF

WS-9 20 SF

CITY OF MANOR FACILITY NEEDS ASSESSMENT