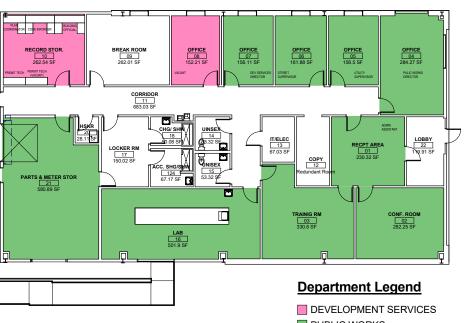

### **DOCUMENT EXISTING BUILDINGS**

An important part of validating the City's space needs was to fully understand the City's existing buildings' condition, layout, usage, and square footage. This report includes floor plans of City Hall, Police Department, and Public Works. These floor plans label the use of every space. Photos are included in the Appendix to give an overview of the buildings' condition, appearance, finishes, and usage.

### **POLICE DEPARTMENT**

402 West Parsons Street 4,901 sf

CITY OF MANOR FACILITY NEEDS ASSESSMENT

**CITY HALL** FLOOR PLAN 9,242 sf

| BREAK ROOM<br>122 SF           | SQT<br>100 SF<br>BERGANT<br>SQT<br>100 SF<br>BERGANT<br>SQT<br>NOXT PERIONEL<br>DIMED RESONEL<br>DIMED RESONE<br>DIMED RESONEL<br>DIMED RESONEL<br>DIMED RESONEL<br>DIM                                                                                                                                                                                                                                        |
|--------------------------------|-----------------------------------------------------------------------------------------------------------------------------------------------------------------------------------------------------------------------------------------------------------------------------------------------------------------------------------------------------------------------------------------------------------------------------------------------------------------------------------------------------------------------------------------------------------------------------------------------------------------------------------------------------------------------------------------------------------------------------------------------------------------------------------------------------------------------------------------------------------------------------------------------------------------------------------------------------------------------------------------------------------------------------------------------------------------------------------------------------------------------------------------------------------------------------------------------------------------------------------------------------------------------------------------------------------------------------------------------------------------------------------------------------------------------------------------------------------------------------------------------------------------------------------------------------------------------------------------------------------------------------------------------------------------------------------------------------------------------------------------------------------------------------------------------------------------------------------------------------------------------------------------------------------------------------------------------------------------------------------------------------------------------------------------------------------------------------------------------------------------------------------------------------------------------------------------------------------------------------------------------------------------------------------------------------------------------------------------------------------------------------------------------------------------------------------------------------------------------------------------------------------------------------------------------------------------------------------------------------------------------------------------------------------------------------------------------------------------------------------------------------------------------------------------------------------------------------------------|
| CID<br>122 SF<br>SERGEANT      | MEN'S LOCKER<br>SHOWER<br>175 SF<br>WORK STATIONS<br>151 SF<br>STO<br>EVERIARY COMMAN<br>151 SF<br>STO<br>S1 SF<br>S1 SF<br>S1 SF<br>STO<br>S1 SF<br>S1 SF                                                                                                                                                                                                                                                                                                                                                                                                                                                                                                                                                                                                                                                                                                                                                                                                                                                                                                                                                                                                                                                                                                                                                                                                                                                                                                                                                                                                                                                                                                                                                                                                                                                                                                                                                                                                                                                                                                                                                                                                                                                                                                                                                                                                                                                                                                                                                                                                                                                                                                                                                                                                                                                                              |
| CID<br>122 SF<br>DETECTIVE     | INTERVIEW<br>19 SF<br>TRAINING<br>222 SF<br>EVIDENCE<br>105 SF<br>105 SF<br>105 SF<br>105 SF<br>105 SF<br>105 SF<br>105 SF<br>105 SF<br>105 SF                                                                                                                                                                                                                                                                                                                                                                                                                                                                                                                                                                                                                                                                                                                                                                                                                                                                                                                                                                                                                                                                                                                                                                                                                                                                                                                                                                                                                                                                                                                                                                                                                                                                                                                                                                                                                                                                                                                                                                                                                                                                                                                                                                                                                                                                                                                                                                                                                                                                                                                                                                                                                                                                                          |
| CID<br>122 SF                  | TT/JARMORY<br>98 SF<br>00 CLEW<br>CAPT<br>12 SF<br>98 SF<br>00 CLEW<br>CAPT<br>12 SF<br>93 SF<br>15 SF<br>20 CLEW<br>CAPT<br>12 SF<br>20 SF<br>20 SF                                                                                                                                                                                                                                                                                                                                                                                                                                                                                                                                                                                                                                                                                                                                                                                                                                                                                                                                                                                                                                                                                                                                                                                                                                                                                                                                                                                                                                                                                                                                                                                                                                                                                                                                                                                                                                                                                                                                                                                                                                                                                                                                                                                                                                                                                                                                                                                                                                                                                                                                                                                                                                                                                    |
| CID<br>122 SF<br>SOFT INTERNEW | WAITING ROOM<br>200 SF<br>S3 SF<br>Cores and<br>200 SF<br>Cores and<br>CLOISTOR<br>CLOISTOR<br>CLOISTOR<br>CLOISTOR<br>CLOISTOR<br>CLOISTOR<br>CLOISTOR<br>CLOISTOR<br>CLOISTOR<br>CLOISTOR<br>CLOISTOR<br>CLOISTOR<br>CLOISTOR<br>CLOISTOR<br>CLOISTOR<br>CLOISTOR<br>CLOISTOR<br>CLOISTOR<br>CLOISTOR<br>CLOISTOR<br>CLOISTOR<br>CLOISTOR<br>CLOISTOR<br>CLOISTOR<br>CLOISTOR<br>CLOISTOR<br>CLOISTOR<br>CLOISTOR<br>CLOISTOR<br>CLOISTOR<br>CLOISTOR<br>CLOISTOR<br>CLOISTOR<br>CLOISTOR<br>CLOISTOR<br>CLOISTOR<br>CLOISTOR<br>CLOISTOR<br>CLOISTOR<br>CLOISTOR<br>CLOISTOR<br>CLOISTOR<br>CLOISTOR<br>CLOISTOR<br>CLOISTOR<br>CLOISTOR<br>CLOISTOR<br>CLOISTOR<br>CLOISTOR<br>CLOISTOR<br>CLOISTOR<br>CLOISTOR<br>CLOISTOR<br>CLOISTOR<br>CLOISTOR<br>CLOISTOR<br>CLOISTOR<br>CLOISTOR<br>CLOISTOR<br>CLOISTOR<br>CLOISTOR<br>CLOISTOR<br>CLOISTOR<br>CLOISTOR<br>CLOISTOR<br>CLOISTOR<br>CLOISTOR<br>CLOISTOR<br>CLOISTOR<br>CLOISTOR<br>CLOISTOR<br>CLOISTOR<br>CLOISTOR<br>CLOISTOR<br>CLOISTOR<br>CLOISTOR<br>CLOISTOR<br>CLOISTOR<br>CLOISTOR<br>CLOISTOR<br>CLOISTOR<br>CLOISTOR<br>CLOISTOR<br>CLOISTOR<br>CLOISTOR<br>CLOISTOR<br>CLOISTOR<br>CLOISTOR<br>CLOISTOR<br>CLOISTOR<br>CLOISTOR<br>CLOISTOR<br>CLOISTOR<br>CLOISTOR<br>CLOISTOR<br>CLOISTOR<br>CLOISTOR<br>CLOISTOR<br>CLOISTOR<br>CLOISTOR<br>CLOISTOR<br>CLOISTOR<br>CLOISTOR<br>CLOISTOR<br>CLOISTOR<br>CLOISTOR<br>CLOISTOR<br>CLOISTOR<br>CLOISTOR<br>CLOISTOR<br>CLOISTOR<br>CLOISTOR<br>CLOISTOR<br>CLOISTOR<br>CLOISTOR<br>CLOISTOR<br>CLOISTOR<br>CLOISTOR<br>CLOISTOR<br>CLOISTOR<br>CLOISTOR<br>CLOISTOR<br>CLOISTOR<br>CLOISTOR<br>CLOISTOR<br>CLOISTOR<br>CLOISTOR<br>CLOISTOR<br>CLOISTOR<br>CLOISTOR<br>CLOISTOR<br>CLOISTOR<br>CLOISTOR<br>CLOISTOR<br>CLOISTOR<br>CLOISTOR<br>CLOISTOR<br>CLOISTOR<br>CLOISTOR<br>CLOISTOR<br>CLOISTOR<br>CLOISTOR<br>CLOISTOR<br>CLOISTOR<br>CLOISTOR<br>CLOISTOR<br>CLOISTOR<br>CLOISTOR<br>CLOISTOR<br>CLOISTOR<br>CLOISTOR<br>CLOISTOR<br>CLOISTOR<br>CLOISTOR<br>CLOISTOR<br>CLOISTOR<br>CLOISTOR<br>CLOISTOR<br>CLOISTOR<br>CLOISTOR<br>CLOISTOR<br>CLOISTOR<br>CLOISTOR<br>CLOISTOR<br>CLOISTOR<br>CLOISTOR<br>CLOISTOR<br>CLOISTOR<br>CLOISTOR<br>CLOISTOR<br>CLOISTOR<br>CLOISTOR<br>CLOISTOR<br>CLOISTOR<br>CLOISTOR<br>CLOISTOR<br>CLOISTOR<br>CLOISTOR<br>CLOISTOR<br>CLOISTOR<br>CLOISTOR<br>CLOISTOR<br>CLOISTOR<br>CLOISTOR<br>CLOISTOR<br>CLOISTOR<br>CLOISTOR<br>CLOISTOR<br>CLOISTOR<br>CLOISTOR<br>CLOISTOR<br>CLOISTOR<br>CLOISTOR<br>CLOISTOR<br>CLOISTOR<br>CLOISTOR<br>CLOISTOR<br>CLOISTOR<br>CLOISTOR<br>CLOISTOR<br>CLOISTOR<br>CLOISTOR<br>CLOISTOR<br>CLOISTOR<br>CLOISTOR<br>CLOISTOR<br>CLOISTOR<br>CLOISTOR<br>CLOISTOR<br>CLOISTOR<br>CLOISTOR<br>CLOISTOR<br>CLOISTOR<br>CLOISTOR<br>CLOISTOR<br>CLOISTOR<br>CLOISTOR<br>CLOISTOR<br>CLOISTOR<br>CLOISTOR<br>CLOISTOR<br>CLOI |

### POLICE DEPARTMENT FLOOR PLAN

4,901 sf

PIIII)

DOCK 19 903.58 SF

- PUBLIC WORKS

CITY OF MANOR **FACILITY NEEDS ASSESSMENT** 