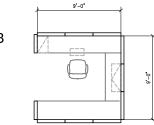

### POLICE DEPARTMENT FLOOR PLAN

4,901 sf

PIIII)

DOCK 19 903.58 SF

- PUBLIC WORKS

CITY OF MANOR **FACILITY NEEDS ASSESSMENT** 