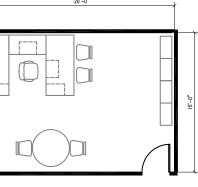

## **SPACE STANDARDS**

OF-1 300 SF

OF-5 165 SF

16'-0" 10'-0"

10'-0\*

0

Q Q

OF-8 110 SF

11'-3"

Ć

L\_\_\_]|

OF-2 240 SF

OF-6 150 SF

\_\_\_\_\_

WS-3 81 SF

OF-7 120 SF