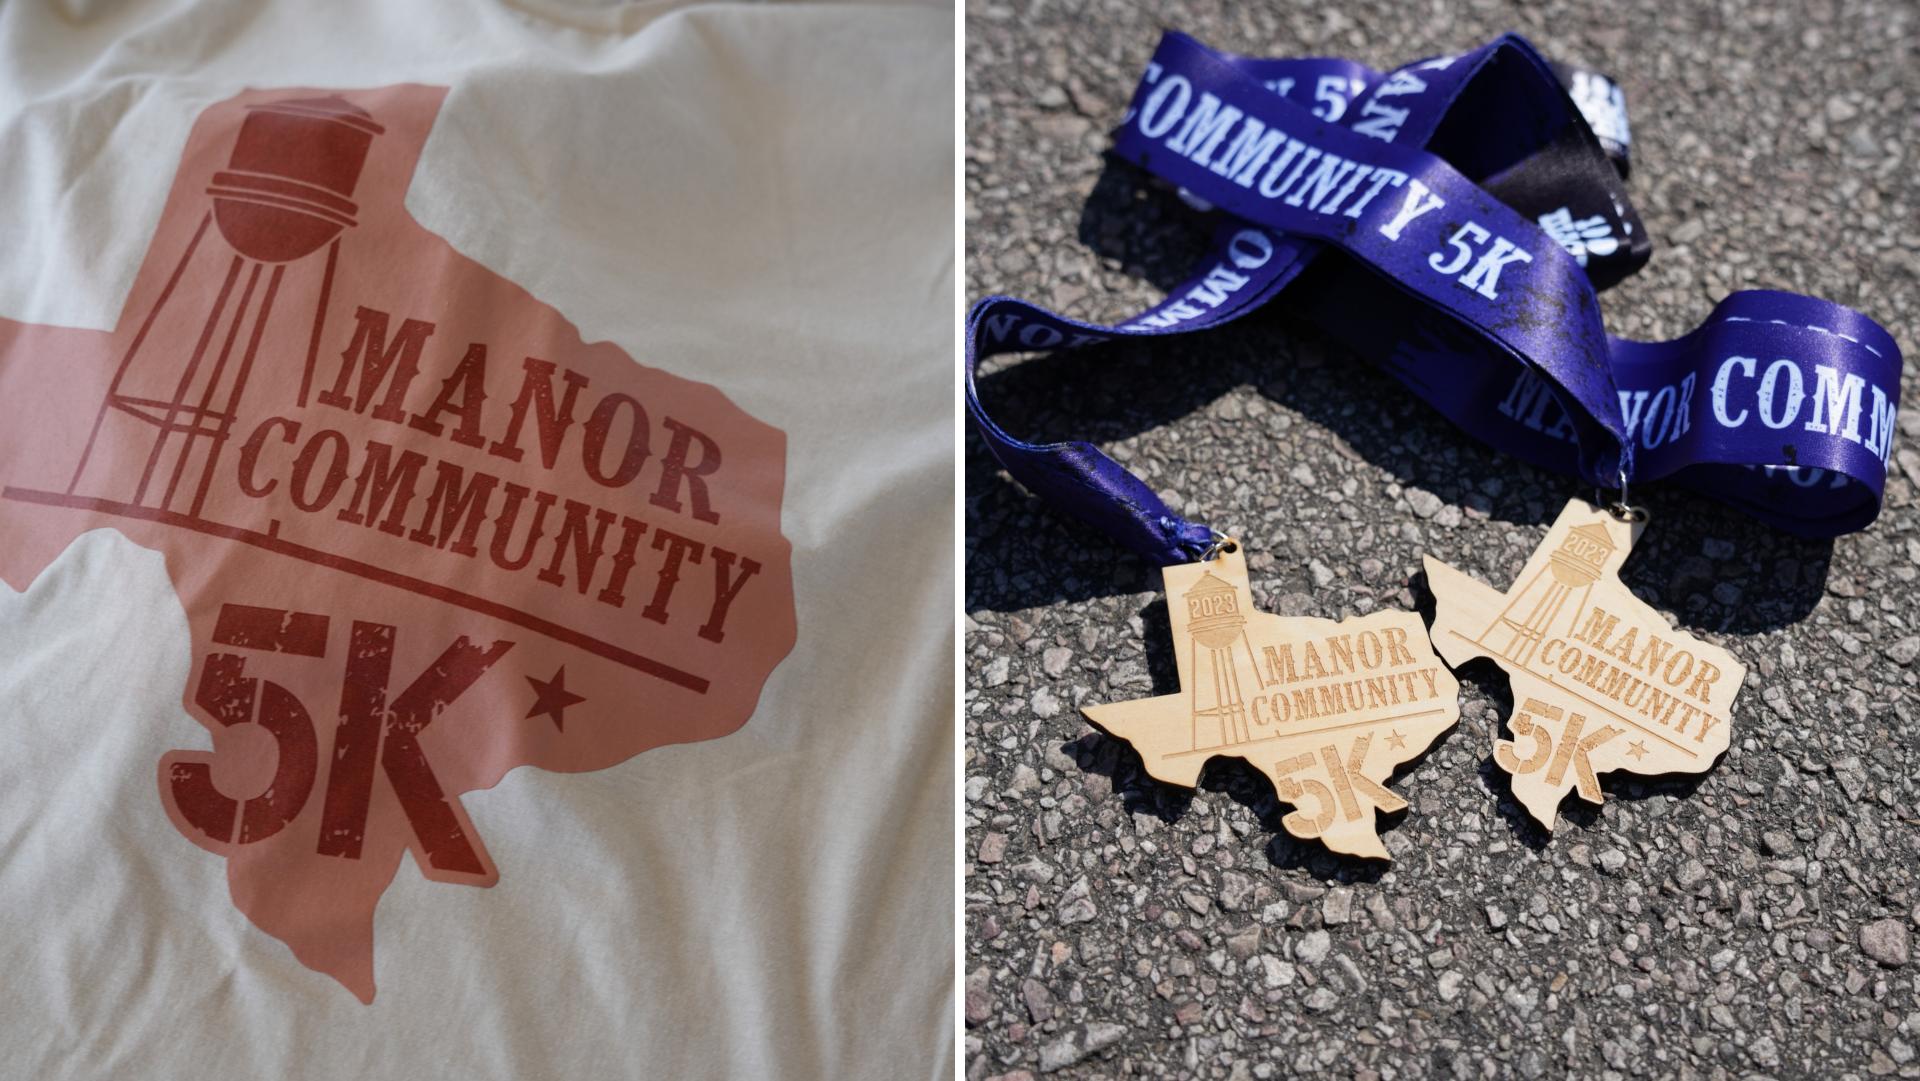

## 2023 Manor Community 5K

### 2023 TURNOUT

- 150 Total Registrations
- Approximately 15 Kids
- 10 Free Low Income Registrations
- 5 MAP Registrations
- 16 Vendors