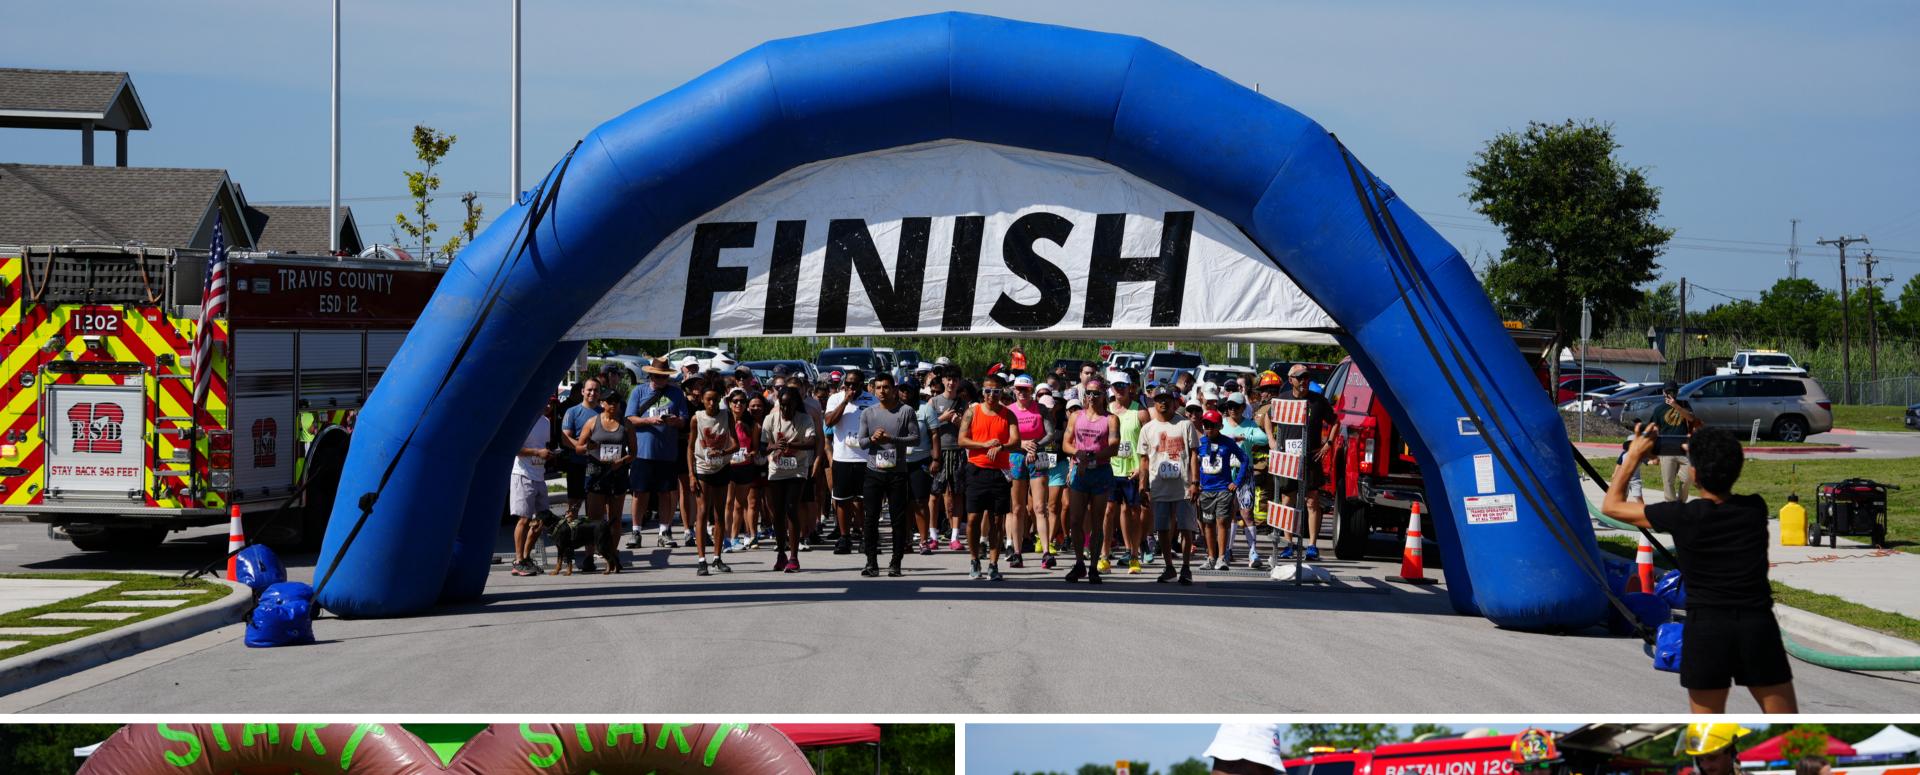

## 2023 Manor Community 5K

### 2023 TURNOUT

- 150 Total Registrations
- Approximately 15 Kids
- 10 Free Low Income Registrations
- 5 MAP Registrations
- 16 Vendors