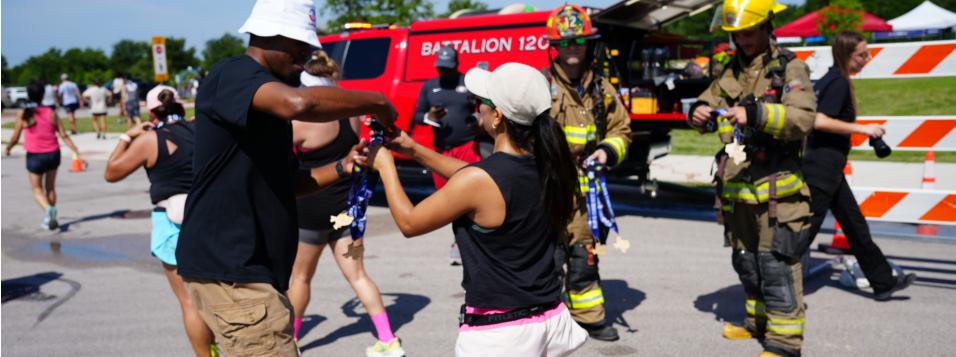

## 2023 Manor Community 5K

### 2023 TURNOUT

- 150 Total Registrations
- Approximately 15 Kids
- 10 Free Low Income Registrations
- 5 MAP Registrations
- 16 Vendors