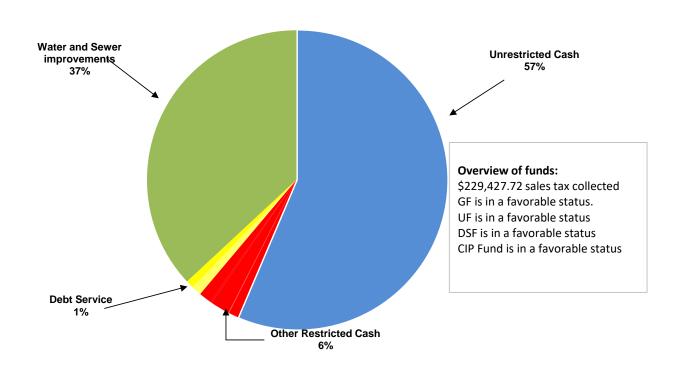

## CITY OF MANOR, TEXAS CASH AND INVESTMENTS As Of October, 2023

| CASH AND INVESTMENTS          | GENERAL<br>FUND | UTILITY<br>FUND | DEBT<br>SERVICE<br>FUND | SPECIAL<br>REVENUE<br>FUNDS | CAPITAL<br>PROJECTS<br>FUND | TOTAL         |
|-------------------------------|-----------------|-----------------|-------------------------|-----------------------------|-----------------------------|---------------|
| Unrestricted:                 |                 |                 |                         |                             |                             |               |
| Cash for operations           | 21,751,620      | 13,871,214      |                         |                             |                             | 35,622,834    |
| Restricted:                   |                 |                 |                         |                             |                             |               |
| Tourism                       |                 |                 |                         | 664,562                     |                             | 664,562       |
| Court security and technology | 45,230          |                 |                         |                             |                             | 45,230        |
| Rose Hill PID                 |                 |                 |                         | 1,300,678                   |                             | 1,300,678     |
| Manor Heights TIRZ            |                 |                 |                         | 128,584                     |                             | 128,584       |
| <b>Customer Deposits</b>      |                 |                 |                         | 852,999                     |                             | 852,999       |
| Park                          | 672,164         |                 |                         |                             |                             | 672,164       |
| Debt service                  |                 |                 | 551,522                 |                             |                             | 551,522       |
| Capital Projects              |                 |                 |                         |                             |                             |               |
| Water and sewer improvements  |                 |                 |                         | 8,749,079                   | 14,567,086                  | 23,316,165    |
| TOTAL CASH AND INVESTMENTS    | \$ 22,469,014   | \$13,871,214    | \$ 551,522              | \$ 11,695,902               | \$ 14,567,086               | \$ 63,154,737 |