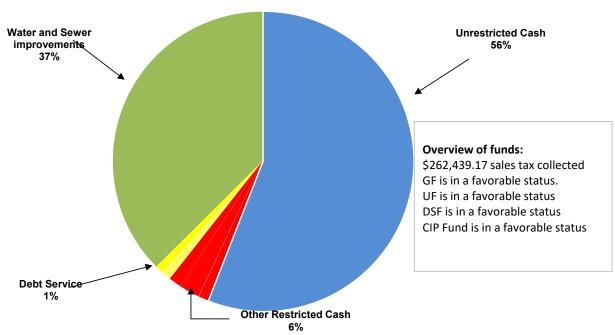

## CITY OF MANOR, TEXAS CASH AND INVESTMENTS As Of September, 2023

| CASH AND INVESTMENTS          | GENERAL<br>FUND | UTILITY<br>FUND | DEBT<br>SERVICE<br>FUND | SPECIAL<br>REVENUE<br>FUNDS | CAPITAL PROJECTS FUND | TOTAL         |
|-------------------------------|-----------------|-----------------|-------------------------|-----------------------------|-----------------------|---------------|
| Unrestricted:                 |                 |                 | 1                       |                             |                       |               |
| Cash for operations           | 22,069,253      | 13,532,989      |                         |                             |                       | 35,602,242    |
| Restricted:                   |                 |                 |                         |                             |                       |               |
| Tourism                       |                 |                 |                         | 655,463                     |                       | 655,463       |
| Court security and technology | 42,785          |                 |                         |                             |                       | 42,785        |
| Rose Hill PID                 |                 |                 |                         | 1,303,228                   |                       | 1,303,228     |
| Manor Heights TIRZ            |                 |                 |                         | 128,584                     |                       | 128,584       |
| <b>Customer Deposits</b>      |                 | 845,494         |                         |                             |                       | 845,494       |
| Park                          | 672,164         |                 |                         |                             |                       | 672,164       |
| Debt service                  |                 |                 | 551,522                 |                             |                       | 551,522       |
| Capital Projects              |                 |                 |                         |                             |                       |               |
| Water and sewer improvements  |                 |                 |                         | 8,442,919                   | 15,388,787            | 23,831,706    |
| TOTAL CASH AND INVESTMENTS    | \$ 22,784,201   | \$14,378,483    | \$ 551,522              | \$ 10,530,194               | \$ 15,388,787         | \$ 63,633,188 |

<sup>\*</sup> Moving forward in October 2023 the HOT funds will be reflective of the bank balance