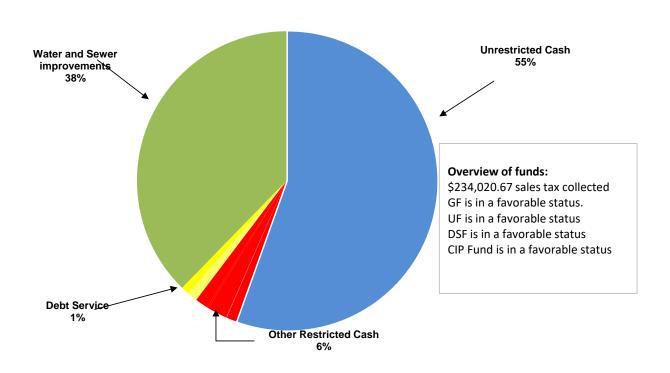

## CITY OF MANOR, TEXAS CASH AND INVESTMENTS As Of November, 2023

|                               | GENERAL       | UTILITY      | DEBT<br>SERVICE | SPECIAL<br>REVENUE | CAPITAL PROJECTS |               |
|-------------------------------|---------------|--------------|-----------------|--------------------|------------------|---------------|
| CASH AND INVESTMENTS          | FUND          | FUND         | FUND            | FUNDS              | FUND             | TOTAL         |
| Unrestricted:                 |               |              |                 |                    |                  |               |
| Cash for operations           | 21,218,485    | 13,905,938   |                 |                    |                  | 35,124,422    |
| Restricted:                   |               |              |                 |                    |                  |               |
| Tourism                       |               |              |                 | 666,355            |                  | 666,355       |
| Court security and technology | 47,929        |              |                 |                    |                  | 47,929        |
| Rose Hill PID                 |               |              |                 | 1,297,292          |                  | 1,297,292     |
| Manor Heights TIRZ            |               |              |                 | 128,584            |                  | 128,584       |
| <b>Customer Deposits</b>      |               |              |                 | 847,779            |                  | 847,779       |
| Park                          | 672,164       |              |                 |                    |                  | 672,164       |
| Debt service                  |               |              | 551,522         |                    |                  | 551,522       |
| Capital Projects              |               |              |                 |                    |                  |               |
| Water and sewer improvements  |               |              |                 | 8,956,424          | 14,479,177       | 23,435,601    |
| TOTAL CASH AND INVESTMENTS    | \$ 21,938,577 | \$13,905,938 | \$ 551,522      | \$ 11,896,434      | \$ 14,479,177    | \$ 62,771,647 |