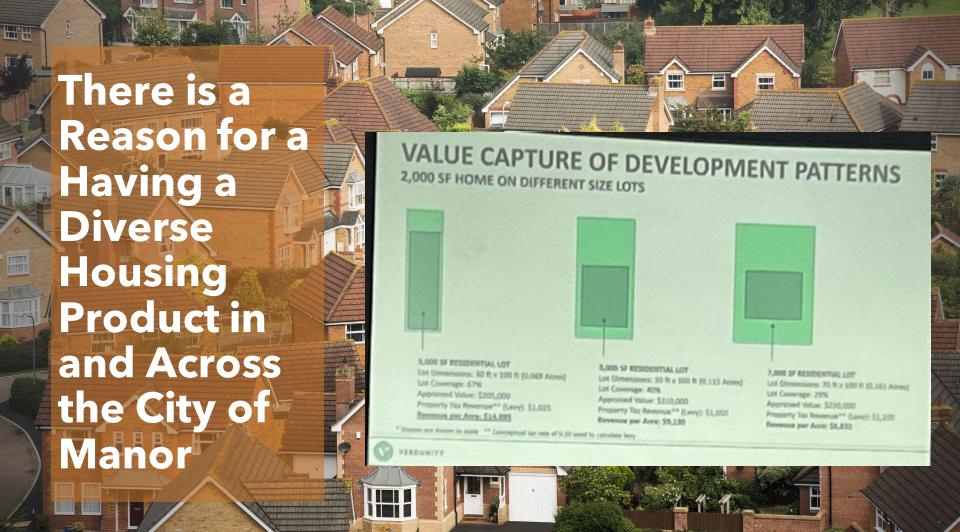

## **Comparing the Value of Development Patterns**

- Main Street Mixed-Use
- 0.76 acres
- \$15,540 per acre
- Suburban Pad Site
- 0.72 acres
- \$4492 per acre

Downtown
Density increases
revenue,
affordability, and
access to small
businesses.