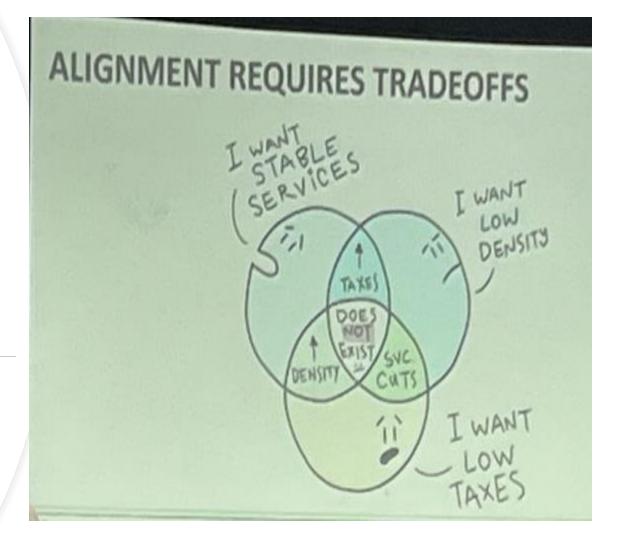

## Close the Resource Gap - Pick 2

- Increase Taxes or Fees
- Reduce Services
- Develop Responsibly

To Close The Resource Gap, We Can Only Get Two of the Three.

- Walkable
- Bikeable
- Connecting to Trails
- Uber/Lift
- Carpool
- Personal Vehicles
- Public Transportation