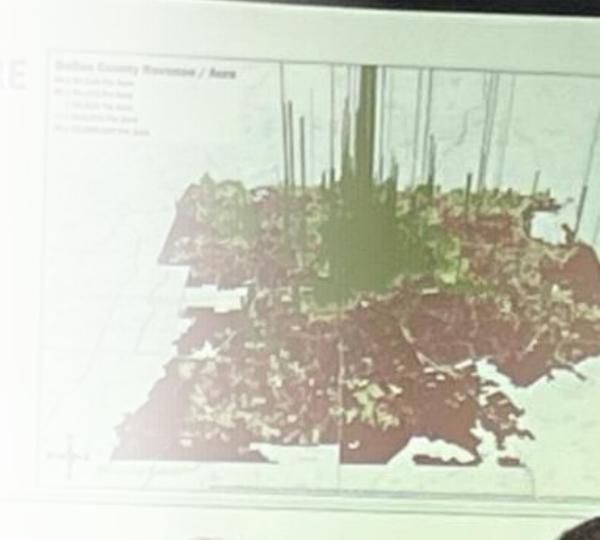

without raising taxes?

We Have to Think About Strategic Dense Spaces to Sustain Manor

The Height of the Green Lines Correlate to the Property Taxes per Acre