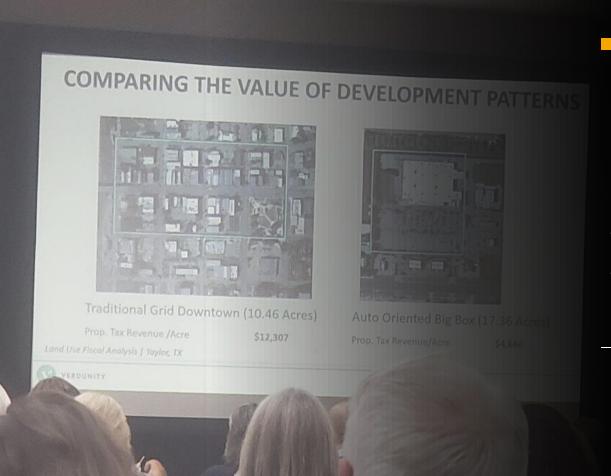

## Common Characteristics

- High ratio of building footprint to lot size
- Multi-story structures
- Narrow lot frontage
- Smaller lots
- Narrower streets in a grid pattern