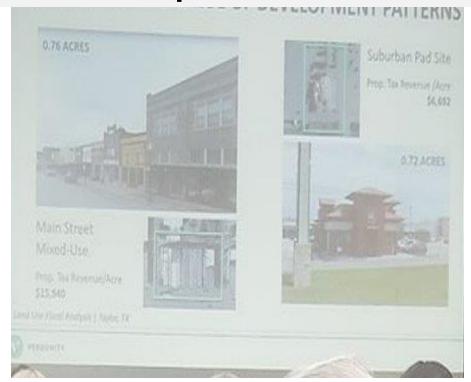

## **Comparing the Value of Development Patterns**

- Main Street Mixed-Use
- 0.76 acres
- \$15,540 per acre
- Suburban Pad Site
- 0.72 acres
- \$4492 per acre

Downtown
Density increases
revenue,
affordability, and
access to small
businesses.