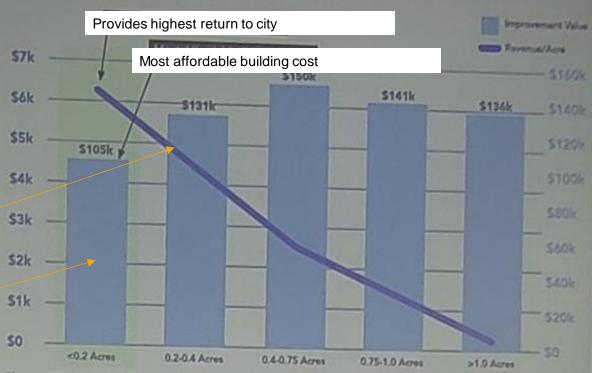

## BUILDING VALUE VS. REVENUE PER ACRE SINGLE FAMILY

Revenue/Acre

Improvement Value

Figure 53: Single Family Improvement Value compared to Rev/Acre Source: Verdunity

Land Use Fiscal Analysis | Taylor, TX

VERDUNITY