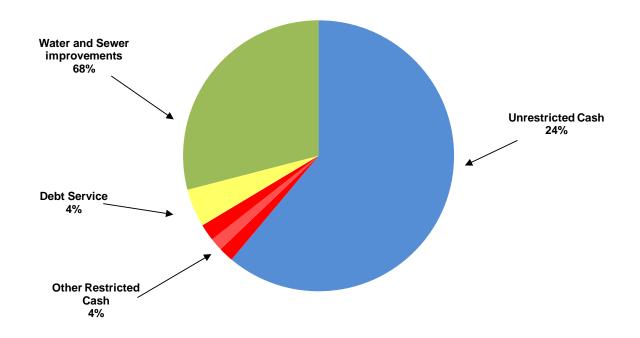

## CITY OF MANOR, TEXAS CASH AND INVESTMENTS As Of April, 2021

| CASH AND INVESTMENTS          | GENERAL<br>FUND | UTILITY<br>FUND | DEBT<br>SERVICE<br>FUND | SPECIAL<br>REVENUE<br>FUNDS | CAPITAL<br>PROJECTS<br>FUND | TOTAL         |
|-------------------------------|-----------------|-----------------|-------------------------|-----------------------------|-----------------------------|---------------|
| Unrestricted:                 |                 |                 |                         |                             |                             |               |
| Cash for operations           | \$12,846,406    | \$ 8,789,671    |                         |                             | \$ -                        | \$ 21,636,078 |
| Restricted:                   |                 |                 |                         |                             |                             |               |
| Tourism                       |                 |                 |                         | 626,754                     |                             | 626,754       |
| Court security and technology | 6,924           |                 |                         |                             |                             | 6,924         |
| Rose Hill PID                 |                 |                 |                         | 532,474                     |                             | 532,474       |
| <b>Customer Deposits</b>      |                 | 710,630         |                         |                             |                             | 710,630       |
| Park                          | 8,933           |                 |                         |                             |                             | 8,933         |
| Debt service                  |                 |                 | 1,601,664               |                             |                             | 1,601,664     |
| Capital Projects              |                 |                 |                         |                             |                             |               |
| Water and sewer improvements  |                 | 29              |                         | 10,279,458                  |                             | 10,279,487    |
| TOTAL CASH AND INVESTMENTS    | \$12,862,263    | \$ 9,500,330    | \$ 1,601,664            | \$ 11,438,686               | \$ -                        | \$ 35,402,943 |