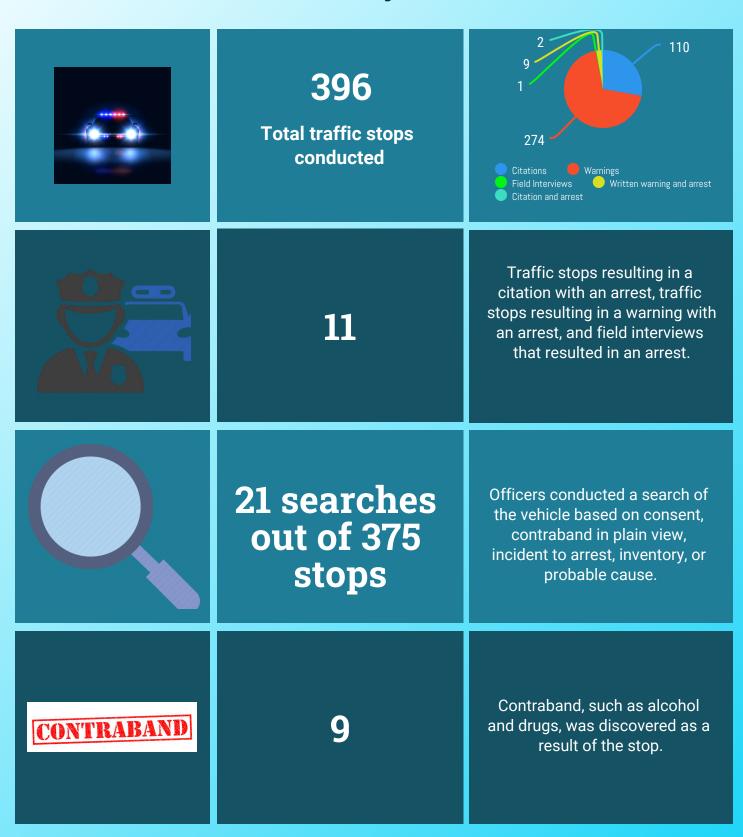

## **Traffic Enforcement Analysis**

## **Traffic Enforcement Analysis**

20 Crashes 2
Involving Alcohol
or Drugs

13 DWI Arrests