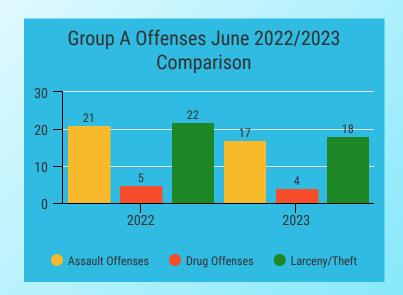

### **Criminal Offenses**

#### **National Incident Based Reporting System**

| Offense Group | June 2022 | June 2023 |  |  |
|---------------|-----------|-----------|--|--|
| Group A       | 62        | 58        |  |  |
| Group B       | 49        | 65        |  |  |

#### **Incident Reports, Total Offenses, and Arrests**

<sup>\*</sup>Group A offenses are 22 offense categories, including but not limited to assaultive offenses, sex offenses, larceny, arson, and prostitution, where extensive data is collected.