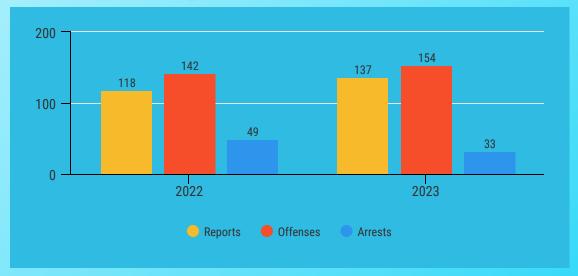

#### **Incident Reports, Total Offenses, and Arrests**

<sup>\*</sup>Group A offenses are 22 offense categories, including but not limited to assaultive offenses, sex offenses, larceny, arson, and prostitution, where extensive data is collected.

#### **National Incident Based Reporting System**

| Offense Group | June 2022 | June 2023 |  |  |
|---------------|-----------|-----------|--|--|
| Group A       | 62        | 58        |  |  |
| Group B       | 49        | 65        |  |  |

| Crime Type              | June 2022 | June 2023 |  |
|-------------------------|-----------|-----------|--|
| Persons                 | 21        | 15        |  |
| Property                | 36        | 41        |  |
| Fraud                   | 5         | 6         |  |
| Crimes against Children | 2         | 3         |  |