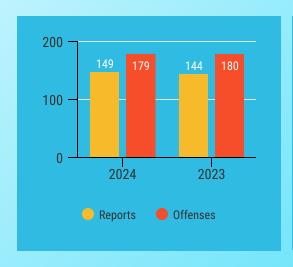

#### **Incident Reports, Total Offenses, and Arrests**

<sup>\*</sup>Group A offenses are 22 offense categories, including but not limited to assaultive offenses, sex offenses, larceny, arson, and prostitution, where extensive data is collected.