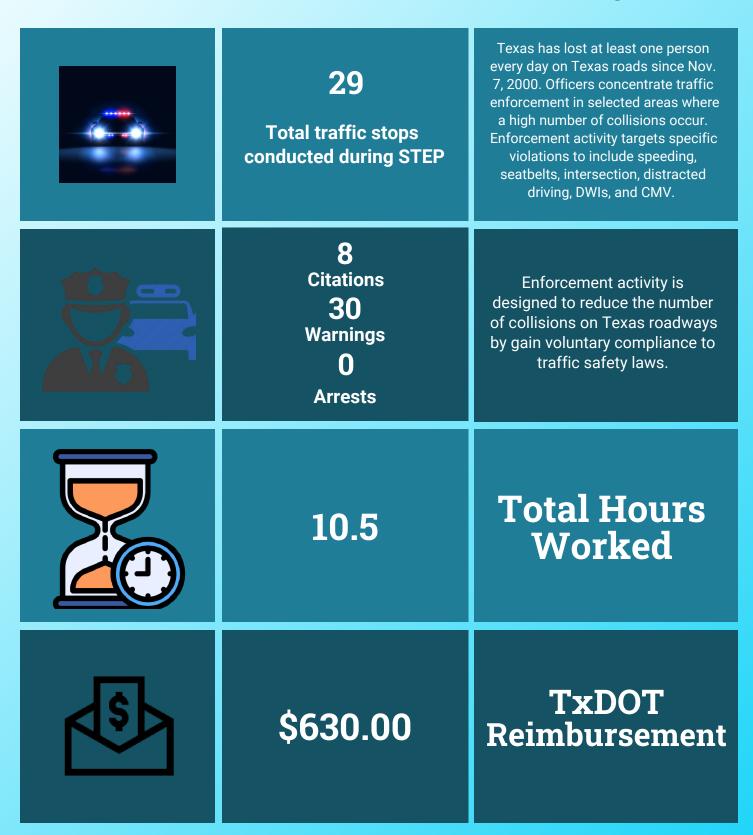

----------------------|------|------|--|
| Persons                 | 15   | 5    |  |
| Property                | 43   | 66   |  |
| Fraud                   | 3    | 5    |  |
| Crimes against Children | 0    | 2    |  |
| Other                   | 118  | 102  |  |

#### **Incident Reports, Total Offenses, and Arrests**







<sup>\*</sup>Group A offenses are 22 offense categories, including but not limited to assaultive offenses, sex offenses, larceny, arson, and prostitution, where extensive data is collected.

Group B offenses consist of 11 offense categories, including but not limited to bad checks, DWI, non-violent family offenses, and all other offenses, where only arrest data is collected.

## **Traffic Enforcement Analysis**



## **STEP - Selective Traffic Enforcement Program**



## **Traffic Enforcement Analysis**



Responded to 92

9
Involving Alcohol
or Drugs

29 DWI Arrests

## DWI Arrests by the numbers\*

| LEADRS Law Enforcement Advanced Data Reporting System  Manor Police Department DWI Profile - November 2024 |              |                     |                       |