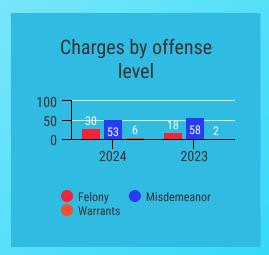

#### **Incident Reports, Total Offenses, and Arrests**

<sup>\*</sup>Group A offenses are 22 offense categories, including but not limited to assaultive offenses, sex offenses, larceny, arson, and prostitution, where extensive data is collected.