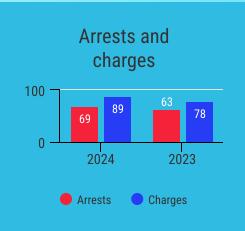

#### **Incident Reports, Total Offenses, and Arrests**

<sup>\*</sup>Group A offenses are 22 offense categories, including but not limited to assaultive offenses, sex offenses, larceny, arson, and prostitution, where extensive data is collected.