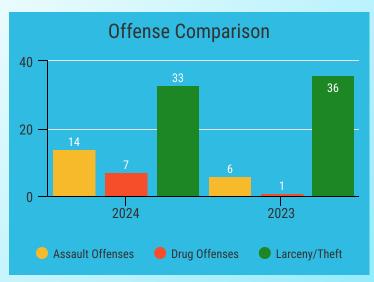

### **Criminal Offenses**

#### **National Incident Based Reporting System**

| Offense Group | 2024 | 2023 |
|---------------|------|------|
| Group A       | 70   | 83   |
| Group B       | 109  | 97   |

| Crime Type              | 2024 | 2023 |  |
|-------------------------|------|------|--|
| Persons                 | 15   | 5    |  |
| Property                | 43   | 66   |  |
| Fraud                   | 3    | 5    |  |
| Crimes against Children | 0    | 2    |  |
| Other                   | 118  | 102  |  |

#### **Incident Reports, Total Offenses, and Arrests**

<sup>\*</sup>Group A offenses are 22 offense categories, including but not limited to assaultive offenses, sex offenses, larceny, arson, and prostitution, where extensive data is collected.

Group B offenses consist of 11 offense categories, including but not limited to bad checks, DWI, non-violent family offenses, and all other offenses, where only arrest data is collected.