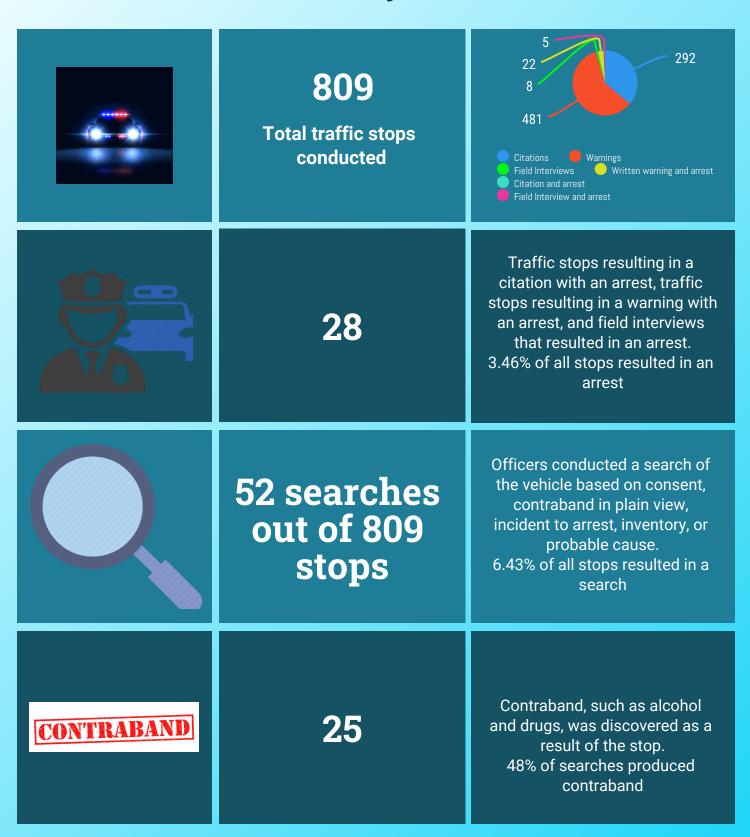

## **Traffic Enforcement Analysis**

## **Traffic Enforcement Analysis**

Responded to 92

9
Involving Alcohol
or Drugs

29 DWI Arrests