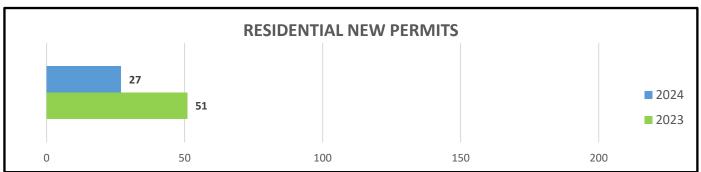

## DEVELOPMENT SERVICES DEPARTMENT REPORT PROJECT VALUATION AND FEE REPORT

November 1-30, 2024

| Description            | Projects | Valuation       | Fees         | Detail                             |
|------------------------|----------|-----------------|--------------|------------------------------------|
| Commercial / Education |          |                 |              |                                    |
| Electrical (C)         | 3        | \$6,150.00      | \$751.00     |                                    |
| New (C)                | 2        | \$1,828,495.46  | \$61,919.10  | 7 Brew Coffee, Discount Tire       |
| New (E)                | 1        | \$1,426,748.00  | \$27,830.00  |                                    |
| New Shell (C)          | 4        | \$22,309,616.91 | \$218,473.20 | 4 shell building in Manor Crossing |
| Right of Way (C)       | 1        | \$0.00          | \$0.00       |                                    |
| Sign (C)               | 2        | \$1.00          | \$516.00     |                                    |
|                        |          |                 |              |                                    |
|                        |          |                 |              |                                    |
|                        |          |                 |              |                                    |
|                        |          |                 |              |                                    |
| Totals                 | 13       | \$25,571,011.37 | \$309,489.30 |                                    |
| Residential            |          |                 |              |                                    |
| Electrical (R)         | 3        | \$47,830.00     | \$414.00     |                                    |
| Foundation Repair (R)  | 10       | \$198,519.50    | \$1,230.00   |                                    |
| Irrigation (R)         | 43       | \$86,058.36     | \$5,934.00   |                                    |
| Mechanical-HVAC (R)    | 1        | \$13,500.00     | \$138.00     |                                    |
| New (R)                | 27       | \$9,726,047.95  | \$306,299.25 |                                    |
| Plumbing (R)           | 3        | \$26,000.00     | \$517.00     |                                    |
|                        |          |                 |              |                                    |
|                        |          |                 |              |                                    |
| Totals                 | 87       | \$10,097,955.81 | \$314,532.25 |                                    |
| Grand Totals           | 100      | \$35,668,967.18 | \$624,021.55 |                                    |