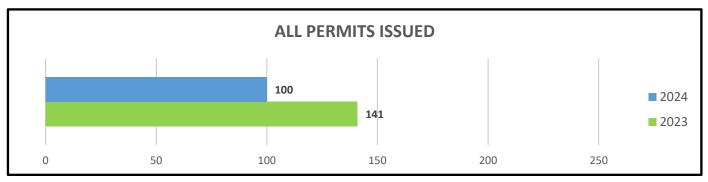

## DEVELOPMENT SERVICES DEPARTMENT REPORT PROJECT VALUATION AND FEE REPORT

November 1-30, 2024

| Description            | Projects | Valuation       | Fees         | Detail                             |
|------------------------|----------|-----------------|--------------|------------------------------------|
| Commercial / Education |          |                 |              |                                    |
| Electrical (C)         | 3        | \$6,150.00      | \$751.00     |                                    |
| New (C)                | 2        | \$1,828,495.46  | \$61,919.10  | 7 Brew Coffee, Discount Tire       |
| New (E)                | 1        | \$1,426,748.00  | \$27,830.00  |                                    |
| New Shell (C)          | 4        | \$22,309,616.91 | \$218,473.20 | 4 shell building in Manor Crossing |
| Right of Way (C)       | 1        | \$0.00          | \$0.00       |                                    |
| Sign (C)               | 2        | \$1.00          | \$516.00     |                                    |
|                        |          |                 |              |                                    |
|                        |          |                 |              |                                    |
|                        |          |                 |              |                                    |
|                        |          |                 |              |                                    |
| Totals                 | 13       | \$25,571,011.37 | \$309,489.30 |                                    |
| Residential            |          |                 |              |                                    |
| Electrical (R)         | 3        | \$47,830.00     | \$414.00     |                                    |
| Foundation Repair (R)  | 10       | \$198,519.50    | \$1,230.00   |                                    |
| Irrigation (R)         | 43       | \$86,058.36     | \$5,934.00   |                                    |
| Mechanical-HVAC (R)    | 1        | \$13,500.00     | \$138.00     |                                    |
| New (R)                | 27       | \$9,726,047.95  | \$306,299.25 |                                    |
| Plumbing (R)           | 3        | \$26,000.00     | \$517.00     |                                    |
|                        |          |                 |              |                                    |
|                        |          |                 |              |                                    |
| Totals                 | 87       | \$10,097,955.81 | \$314,532.25 |                                    |
| Grand Totals           | 100      | \$35,668,967.18 | \$624,021.55 |                                    |