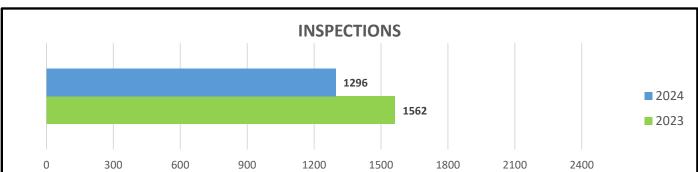

Total Certificate of Occupancies Issued: 43

Total Inspections(Comm & Res): 1,296

Michael Burrell, Development Services Interim Director