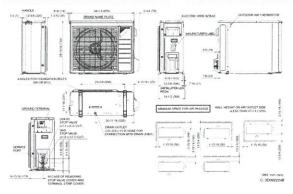

OWNER: City of Manor

CONTRACTOR: Excel Construction Services, LLC

The following changes are hereby made to the CONTRACT DOCUMENTS:

- 1. Justification:
  - Item No. 1 Add 1 LS Change Order Item C.O.5-1, Misc. Revisions including: Added card reader to door 3A, change door 3 to be keyed, swap chem feed frp door deadbolts to blank filler; sludge processing revisions: installation of 108 orifices to aeration system, add air 5 header drops to cl2 basin, 6" drain tie to existing drain; add 6" drain line for admin building canopy downspout to north of building, TCESD 12 requested additional signage @ \$16,643.00/LS
  - Item No. 2 Add 1 LS Change Order Item C.O.5-2, Installation of data system improvements in admin building, installation of 1.25 ton mini-split system in electrical (IT) room @ \$36,949.00/LS
- Change to CONTRACT PRICE: Original CONTRACT PRICE: \$16,722,300.00 Current CONTRACT PRICE adjusted by previous CHANGE ORDER \$17,202,143.00 The CONTRACT PRICE due to this CHANGE ORDER will be increased or (decreased) by: \$53,592.00 New CONTRACT PRICE including this CHANGE ORDER will be: \$17,255,735.00
- 3. Change to CONTRACT TIME: