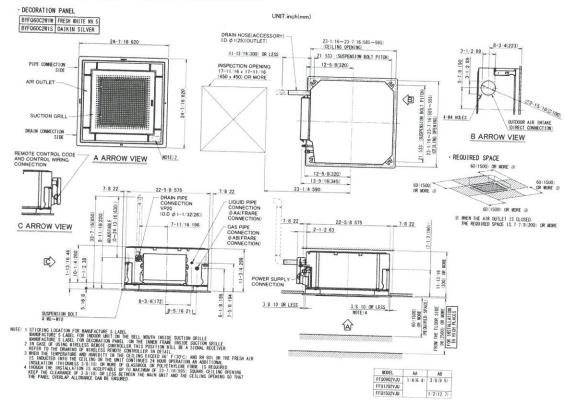

OWNER: City of Manor

CONTRACTOR: Excel Construction Services, LLC

The following changes are hereby made to the CONTRACT DOCUMENTS:

- 1. Justification:
  - Item No. 1 Add 1 LS Change Order Item C.O.5-1, Misc. Revisions including: Added card reader to door 3A, change door 3 to be keyed, swap chem feed frp door deadbolts to blank filler; sludge processing revisions: installation of 108 orifices to aeration system, add air 5 header drops to cl2 basin, 6" drain tie to existing drain; add 6" drain line for admin building canopy downspout to north of building, TCESD 12 requested additional signage @ \$16,643.00/LS
  - Item No. 2 Add 1 LS Change Order Item C.O.5-2, Installation of data system improvements in admin building, installation of 1.25 ton mini-split system in electrical (IT) room @ \$36,949.00/LS
- Change to CONTRACT PRICE: Original CONTRACT PRICE: \$16,722,300.00 Current CONTRACT PRICE adjusted by previous CHANGE ORDER \$17,202,143.00 The CONTRACT PRICE due to this CHANGE ORDER will be increased or (decreased) by: \$53,592.00 New CONTRACT PRICE including this CHANGE ORDER will be: \$17,255,735.00
- 3. Change to CONTRACT TIME: