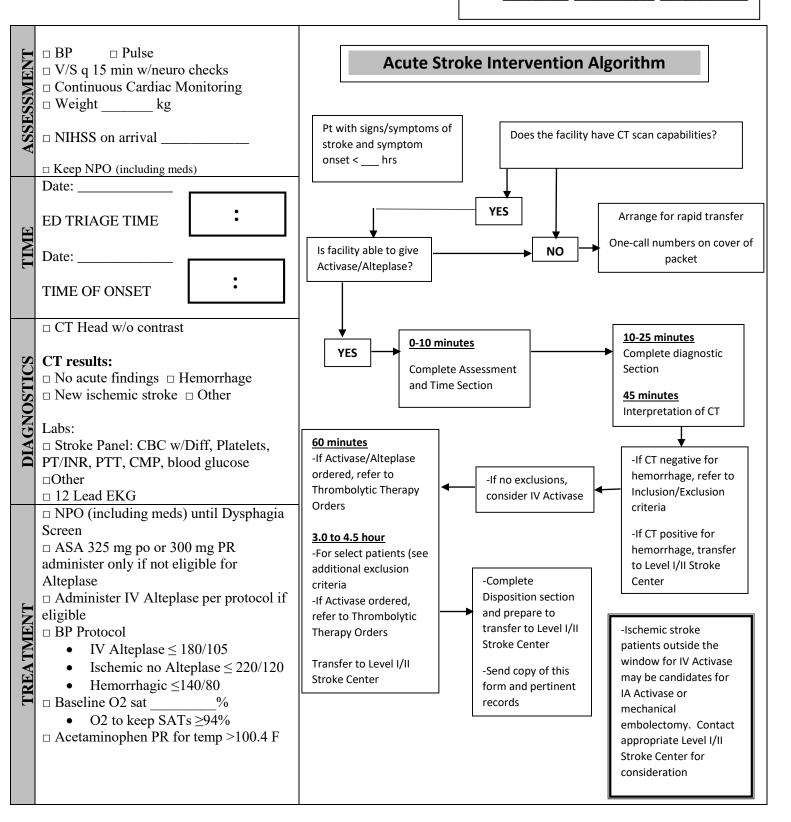

## Acute Stroke Interfacility Transfer Protocol

| _  |      |     |     |
|----|------|-----|-----|
| Pa | tien | t N | ame |

DOB: \_\_\_\_\_/\_\_\_\_/\_\_\_\_/

|        | Transfer to Primary/Comprehensive   | Alteplase Checklist                              | IV Alteplase                    |
|--------|-------------------------------------|--------------------------------------------------|---------------------------------|
|        | Stroke Center                       | $\Box$ Onset SX to Alteplase bolus < 3 hrs       | *0.9mg/kg (max dose 90mg)       |
|        |                                     | $\Box$ Onset Sx to Alteplase bolus up to 4.5     | *10% total dose as bolus over 1 |
|        | □ Activate EMS or Air Evac Transfer | hrs in select patients (see additional           | min                             |
| Z      |                                     | criteria)                                        | *Remainder over 60 min          |
| 9      | Family/Contact Name & Cell          | □ CT scan negative for hemorrhage                | *V/S + neuro assess Q15 min     |
| E      |                                     | Thrombolytic Inclusion/Exclusion                 | during infusion, then Q15 min   |
| SC ISC |                                     | Checklist completed. No Exclusions               | x 1 hr, Q30 min x6hr, then Q1   |
| PC     |                                     | □ discuss risks/benefits/alternatives            | hr x 16 hr after treatment      |
| SI     | ED or Primary Physician Name &      | Patient/family                                   | *Maintain BP <180/105           |
| Q      | Number                              | □ Consent obtained from Patient/Family           | *Repeat CT head if neuro status |
|        |                                     | who are eligible in 3.0 to 4.5 hr window         | declines                        |
|        |                                     | $\Box$ If Foley needed, consider insertion prior | *No anticoag/antiplatelets for  |
|        |                                     | to Alteplase administration                      | 24 hrs                          |
|        |                                     | Review blood glucose                             |                                 |
|        |                                     |                                                  |                                 |