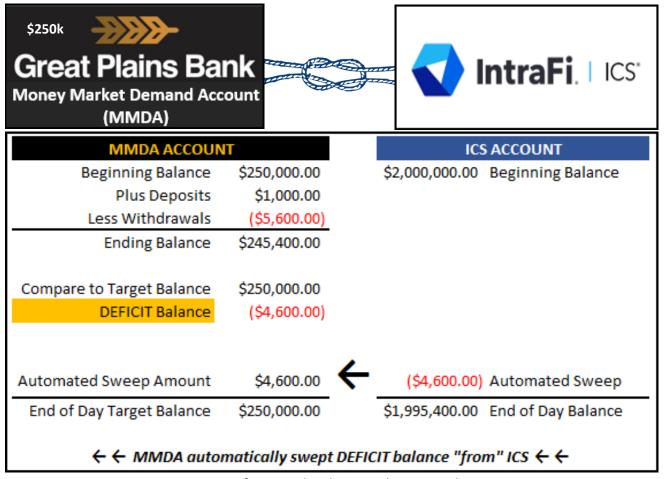

e to Target Balance                                | \$250,000.00 |                                   |
| EXCESS Balance                                           | \$1,500.00   |                                   |
|                                                          |              |                                   |
| Automated Sweep Amount                                   | (\$1,500.00) | \$1,500.00 Automated Sweep        |
| End of Day Target Balance                                | \$250,000.00 | \$2,001,500.00 End of Day Balance |
| → → MMDA automatically swept EXCESS balance "to" ICS → → |              |                                   |







IntraFi ICS Account Sweep Services

Through Great Plains Bank



## **Example #2 – Deficit Balance:**

\$250,000 Target Balance