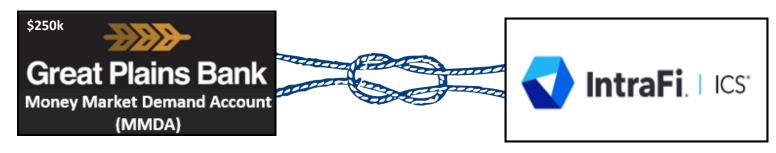

# How it works

1. We "tie" your Great Plains Bank MMDA to your IntraFI ICS

- 2. You set a "Target Balance on your Great Plains Bank MMDA (Example: \$250,000 but can be any amount)
- 3. At the end of each business day, we will identify the difference between your MMDA and your Target Balance
  - 4. If your MMDA is LESS THAN your target balance, we will sweep FROM your IntraFi ICS
  - 5. If your MMDA is MORE THAN your target balance, we will sweep TO your IntraFi ICS
    - 6. Your MMDA balance should always equal your target balance at the end of the night.