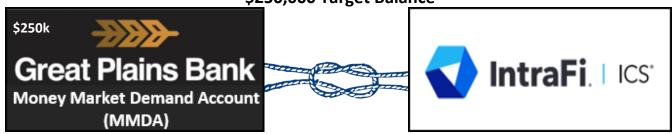

IntraFi ICS Account Sweep Services

Through Great Plains Bank

# How it works





1. We "tie" your Great Plains Bank MMDA to your IntraFI ICS



- 2. You set a "Target Balance on your Great Plains Bank MMDA (Example: \$250,000 but can be any amount)
- 3. At the end of each business day, we will identify the difference between your MMDA and your Target Balance
  - 4. If your MMDA is LESS THAN your target balance, we will sweep FROM your IntraFi ICS
  - 5. If your MMDA is MORE THAN your target balance, we will sweep TO your IntraFi ICS
    - 6. Your MMDA balance should always equal your target balance at the end of the night.





### **Quick Reference Guide**



IntraFi ICS Account Sweep Services

Through Great Plains Bank

### **Example #1 – Excess Balance:**

\$250,000 Target Balance



| MMDA ACCOUNT                                             |              | ICS ACCOUNT                       |
|----------------------------------------------------------|--------------|-----------------------------------|
| Beginning Balance                                        | \$250,000.00 | \$2,000,000.00 Beginning Balance  |
| Plus Deposits                                            | \$5,000.00   |                                   |
| Less Withdrawals                                         | (\$3,500.00) | <u>)</u>                          |
| Ending Balance                                           | \$251,500.00 | _                                 |
|                                                          |              |                                   |
| Compare to T