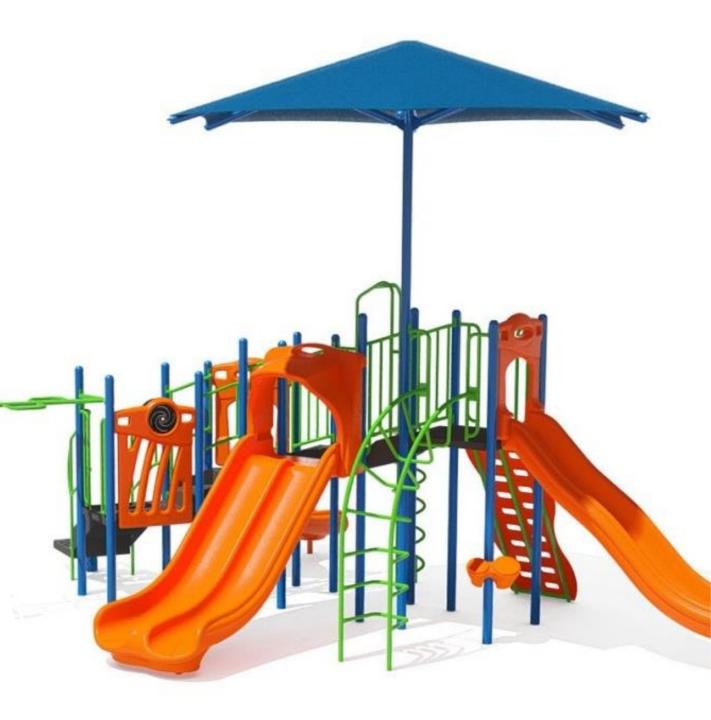

#### Highly used park.

- Additional Structure for 2–5-year-olds.
- Replaces 20+ year old equipment for 2–5-year-olds.

- GameTime Picket Play PT21008
- Cost: \$77,272.00
- https://www.gametime.com/products/ picket-play

### GameTime Picket Play PT21008