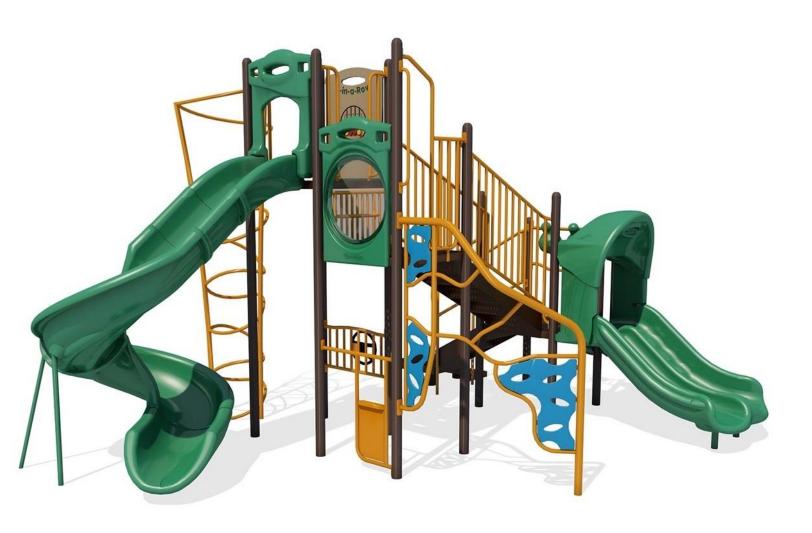

#### **Replacement Structure**

- Wood Structure with rot.
- Does not meet current safety standards.
- 25+ years old.

- GameTime Shade Tree PT22243
- Cost: \$47,460.00
- https://www.gametime.com/products/sh ade-tree-pt22243

GameTime Shade Tree PT22243