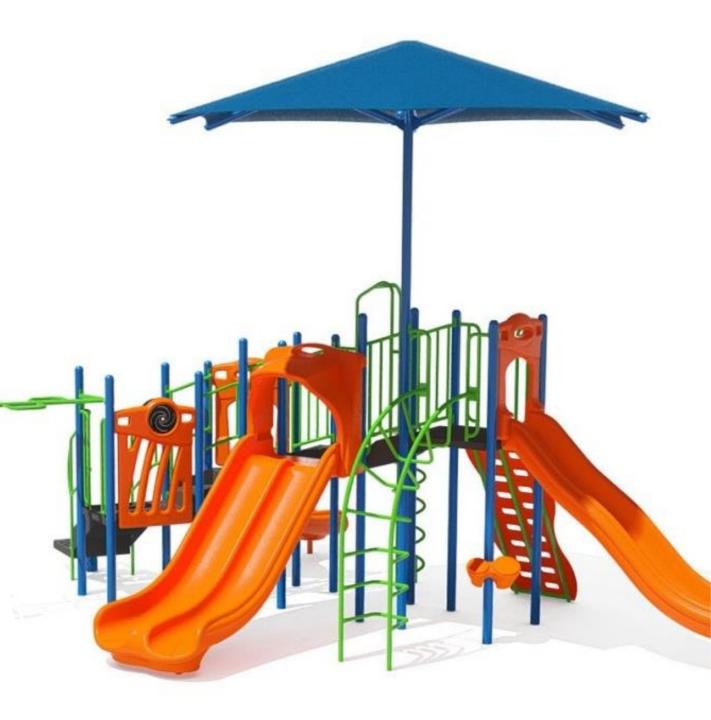

#### Suggested Replacement

- GameTime Surf's Up PT18031
- Costs: \$41,213.00
- https://www.gametime.com/

#### products/surfs-up

### GameTime Surf's Up PT18031