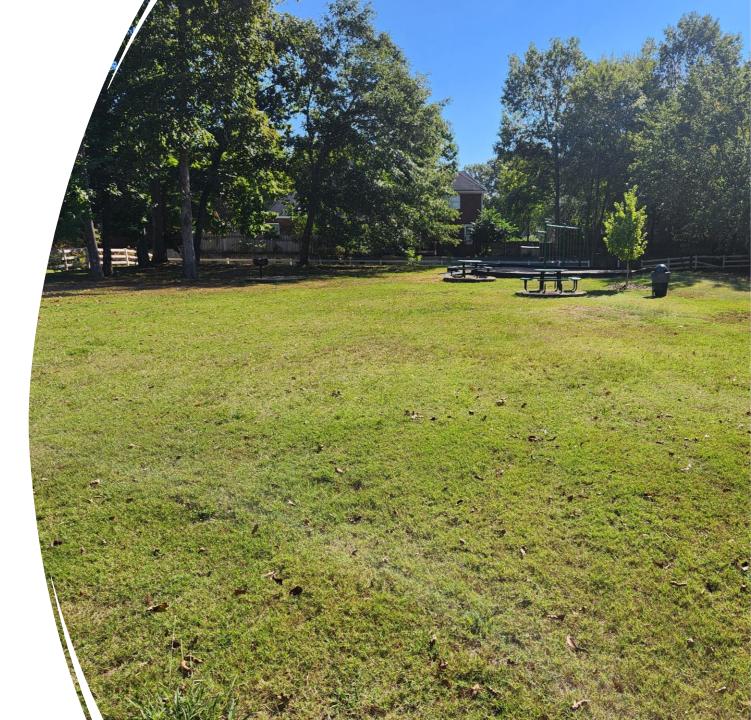

# Cambridge Park

#### **Replacement Structure**

- Wood Structure with rot.
- Does not meet current safety standards.
- 25+ years old.

- GameTime Shade Tree PT22243
- Cost: \$47,460.00
- https://www.gametime.com/products/sh ade-tree-pt22243