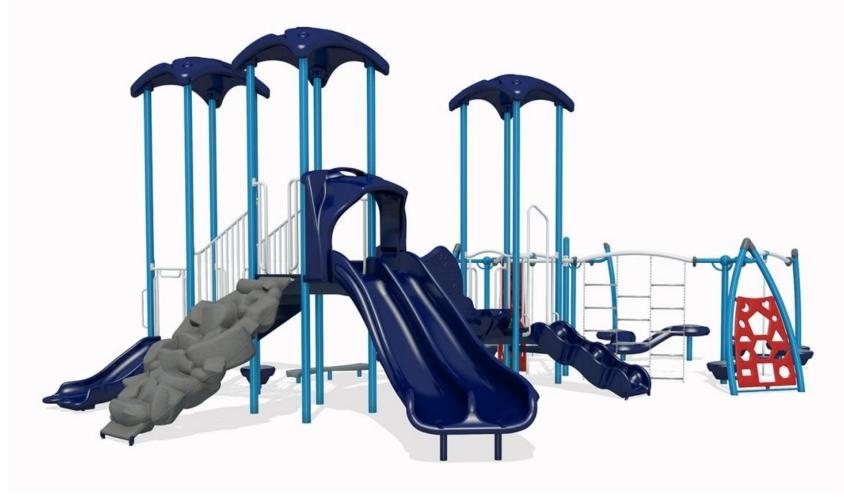

#### Highly used park.

- Additional Structure for 2–5-year-olds.
- Replaces 20+ year old equipment for 2–5-year-olds.

- GameTime Picket Play PT21008
- Cost: \$77,272.00
- https://www.gametime.com/products/ picket-play

### GameTime Picket Play PT21008