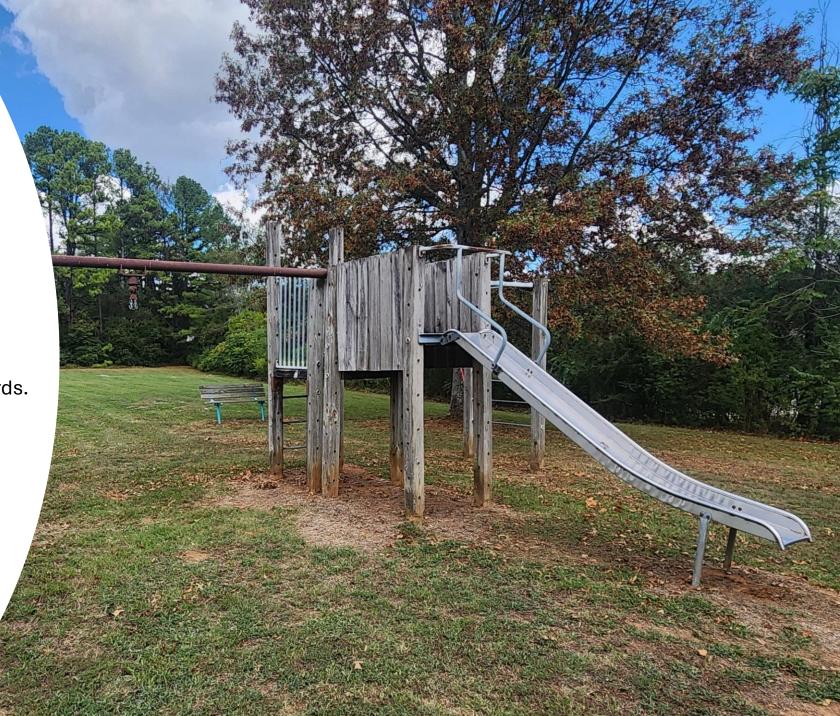

# Fieldcrest Park

#### **Replacement Structure**

- Wood Structure with rot.
- Rusting metal climber & slide.
- 25+ years old.

- GameTime Shade Tree PT22243
- Cost: \$47,460.00
- https://www.gametime.com/product s/shade-tree-pt22243

GameTime Shade Tree PT22243