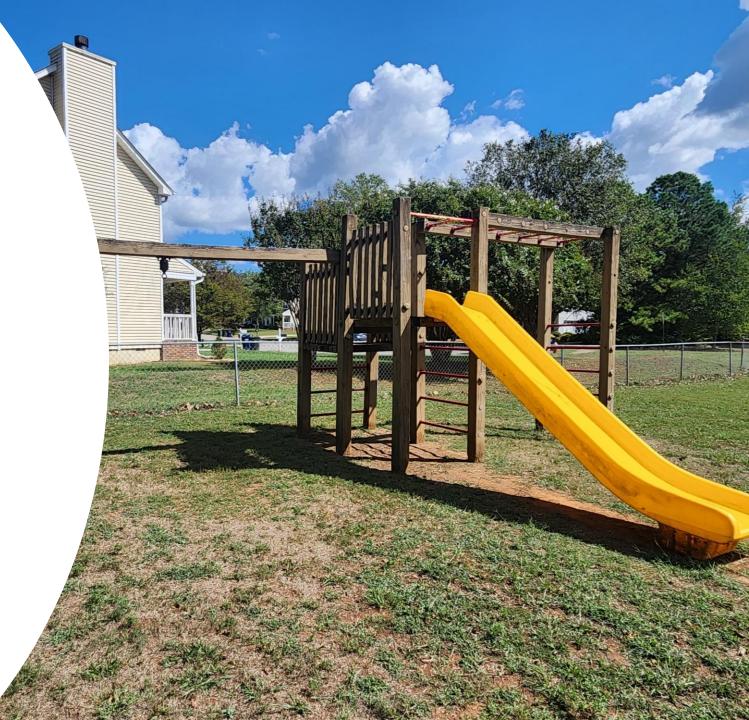

# Fieldcrest Park

#### **Replacement Structure**

- Wood Structure with rot.
- Rusting metal climber & slide.
- 25+ years old.

- GameTime Shade Tree PT22243
- Cost: \$47,460.00
- https://www.gametime.com/product s/shade-tree-pt22243

GameTime Shade Tree PT22243