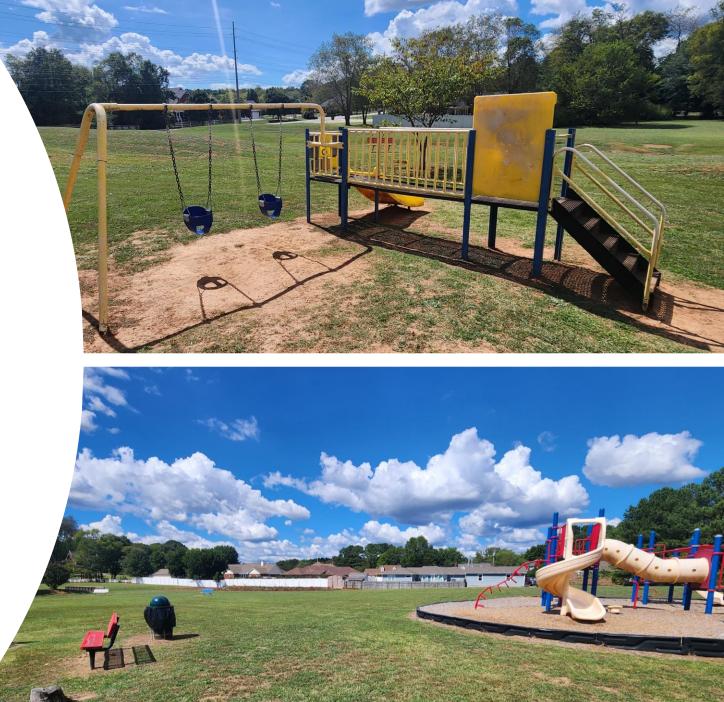

# Fieldcrest Park

#### **Replacement Structure**

- Wood Structure with rot.
- Rusting metal climber & slide.
- 25+ years old.

- GameTime Shade Tree PT22243
- Cost: \$47,460.00
- https://www.gametime.com/product s/shade-tree-pt22243

GameTime Shade Tree PT22243