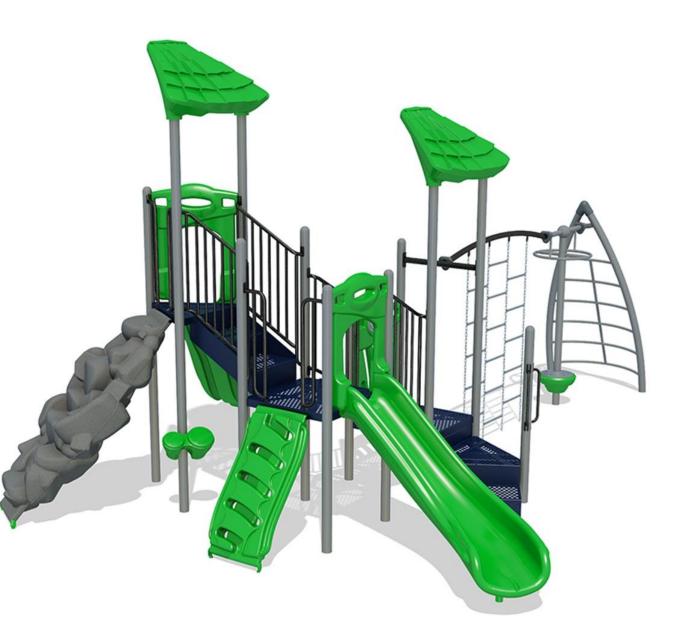

#### Suggested Replacement

- GameTime Surf's Up PT18031
- Costs: \$41,213.00
- https://www.gametime.com/

#### products/surfs-up

### GameTime Surf's Up PT18031