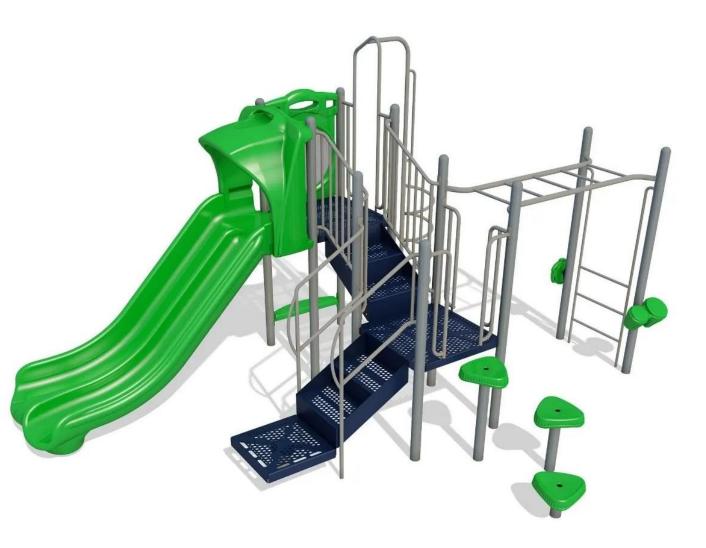

#### **Replacement Structure**

- 25+ year old equipment
- Adds structure for 5+ year olds

- GameTime Surf's Up PT18031
- Costs: \$41,213.00
- https://www.gametime.com/
   products/surfs-up

### GameTime Surf's Up PT18031