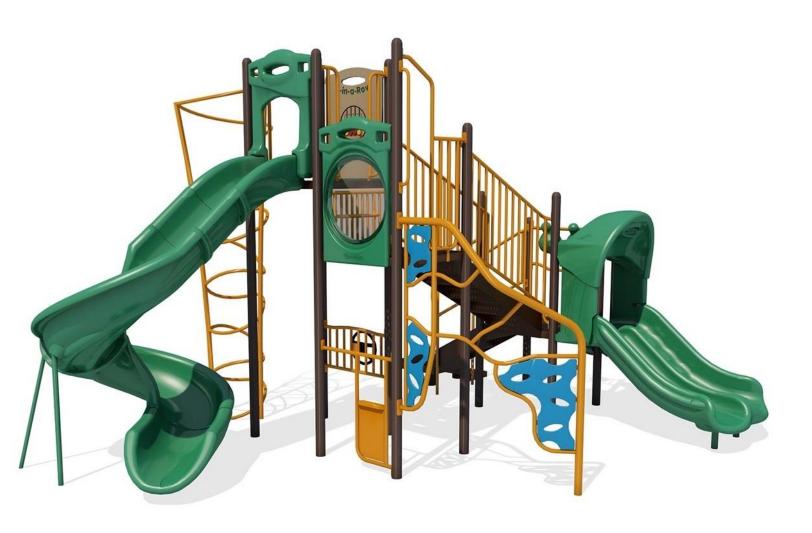

#### Suggested Replacement

- GameTime Surf's Up PT18031
- Costs: \$41,213.00
- https://www.gametime.com/

#### products/surfs-up

### GameTime Surf's Up PT18031

#### **Replacement Structure**

- 25+ year old equipment
- Adds structure for 5+ year olds

- GameTime Surf's Up PT18031
- Costs: \$41,213.00
- https://www.gametime.com/
   products/surfs-up