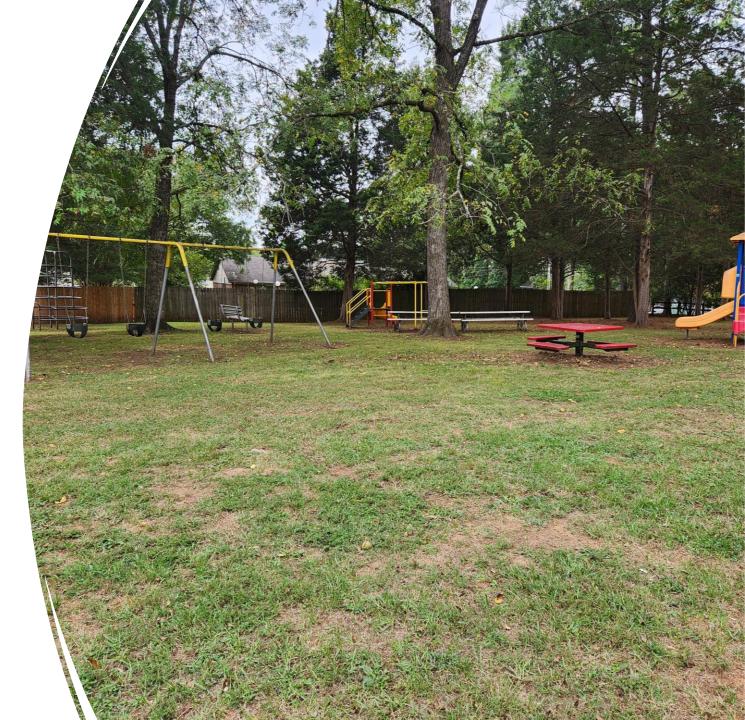

# Cambridge Park

#### **Replacement Structure**

- Wood Structure with rot.
- Does not meet current safety standards.
- 25+ years old.

- GameTime Shade Tree PT22243
- Cost: \$47,460.00
- https://www.gametime.com/products/sh ade-tree-pt22243

GameTime Shade Tree PT22243