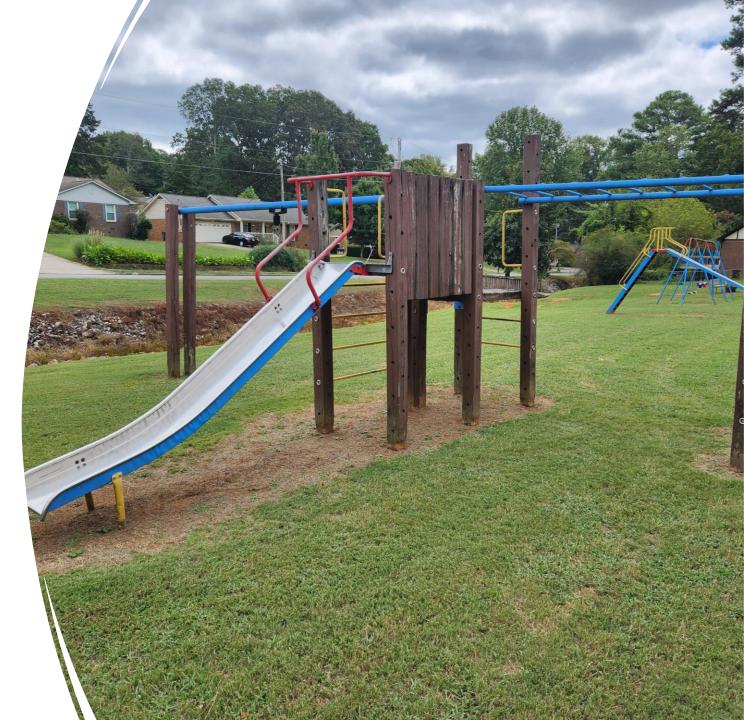

# Cambridge Park

#### **Replacement Structure**

- Wood Structure with rot.
- Does not meet current safety standards.
- 25+ years old.

- GameTime Shade Tree PT22243
- Cost: \$47,460.00
- https://www.gametime.com/products/sh ade-tree-pt22243