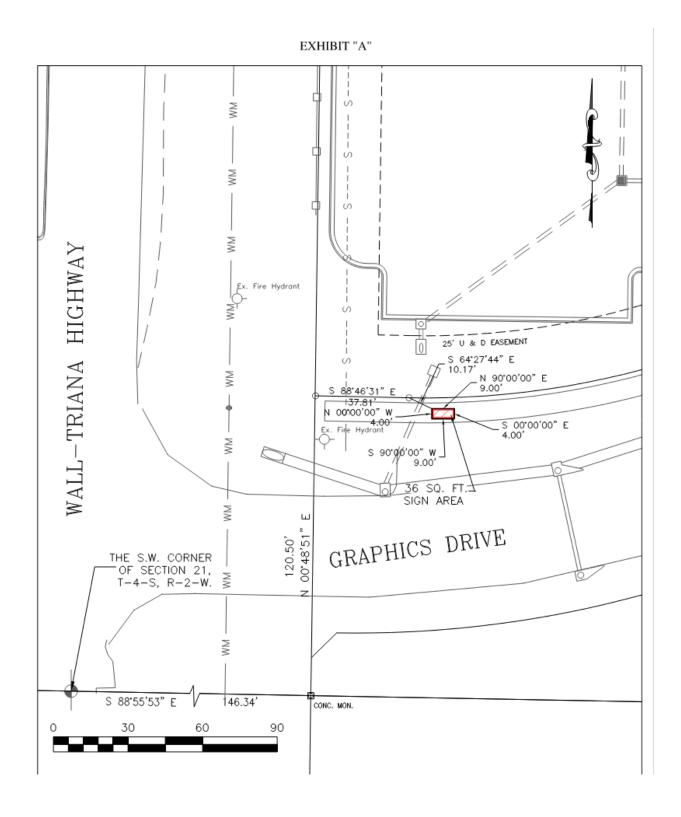

**WHEREAS**, BJ's intends to have a monument sign ("<u>Sign</u>") constructed adjacent to Lot 3, and the Sign will extend into and encroach upon the ROW in the approximate locations identified on attached **Exhibit A**; and