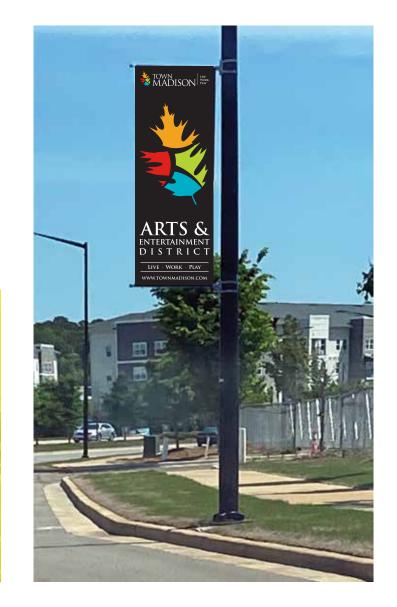

## CITY OF MADISON QTY: 9

30"

## SIDE A & B

## **BANNER SIGN**

## **DETAILS:**

- HP Printed banner
  - Mechanically fastened to pole.

84"

HP1 - Full Color Print Sub: Banner

This drawing is exclusive property of Trav-Ad Signs and may not be handed over, copied, or used by third parties. Our printers are color profiled and adjusted as needed to ensure excellent color output or pleasing color. Color does vary from your screen to print, as well as with different materials and output devices. To ensure accurate or color critical results, a press proof can be ordered for a fee of \$75. Pantone Colors can be matched for a fee of \$50/color. Pantone Colors are matched by adjusting CMYK process values within the file to produce the closest match possible. Please refer to color matching section included on proof to see if we have found any Pantone colors in your file, if so please inform us if you would like us to match these colors or not. If your job requires critical colors please inform our service representative.