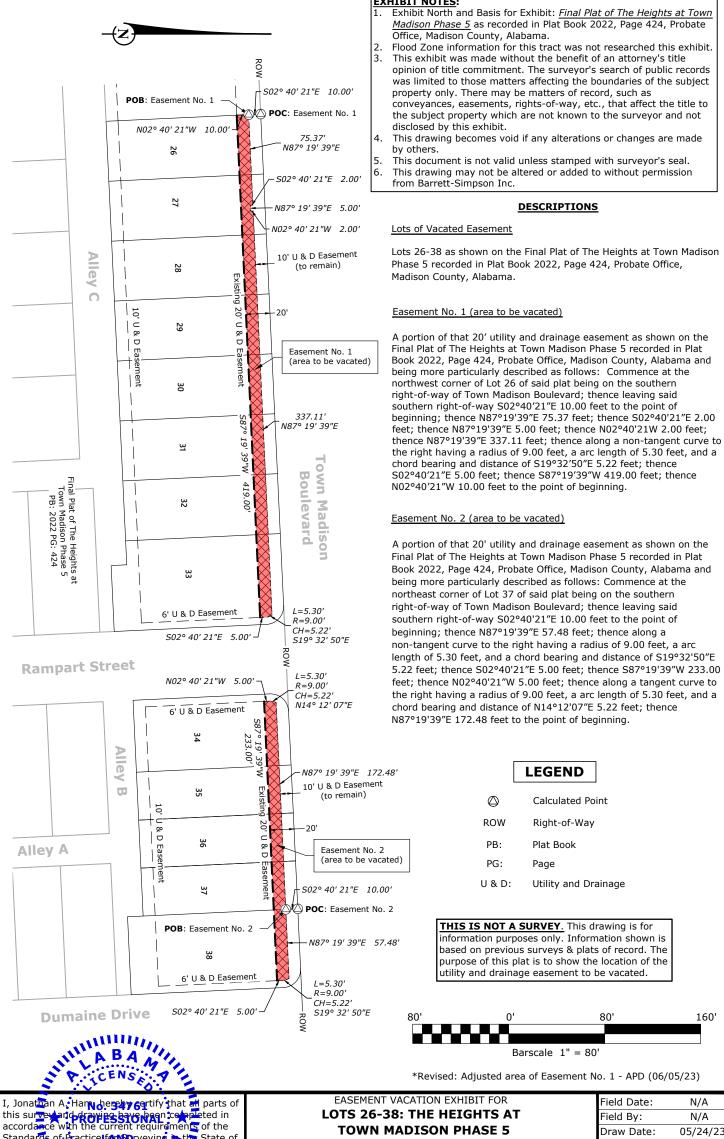

Standards of Practice for Sprveying is the State of Alabama to the State from the Wedge information, and belief:

Jonathan A. F

Date: 06/05/2023 Alabama Lic nse No. 34761

SECTION 22, TOWNSHIP 4 SOUTH, RANGE 2 WEST, CITY OF MADISON, MADISON COUNTY, ALABAMA



## BARRETT-SIMPSON, INC.

Engineers & Land Surveyors

706 12th STREET, PHENIX CITY, AL 36868 (PH 334-297-2423, FAX 334-297-2449) 121 W, BROAD STREET, EUFAULA, AL 36027 (PH 334-687-4257, FAX 334-687-8829) 223 SOUTH 9th STREET, OPELIKA, AL 36801 (PH 334-745-7026, FAX 334-745-3457)

| Field Date:             | N/A      |
|-------------------------|----------|
| Field By:               | N/A      |
| Draw Date:              | 05/24/23 |
| Drawn By:               | APD      |
| Reviewed By:            | JAH      |
| Scale: