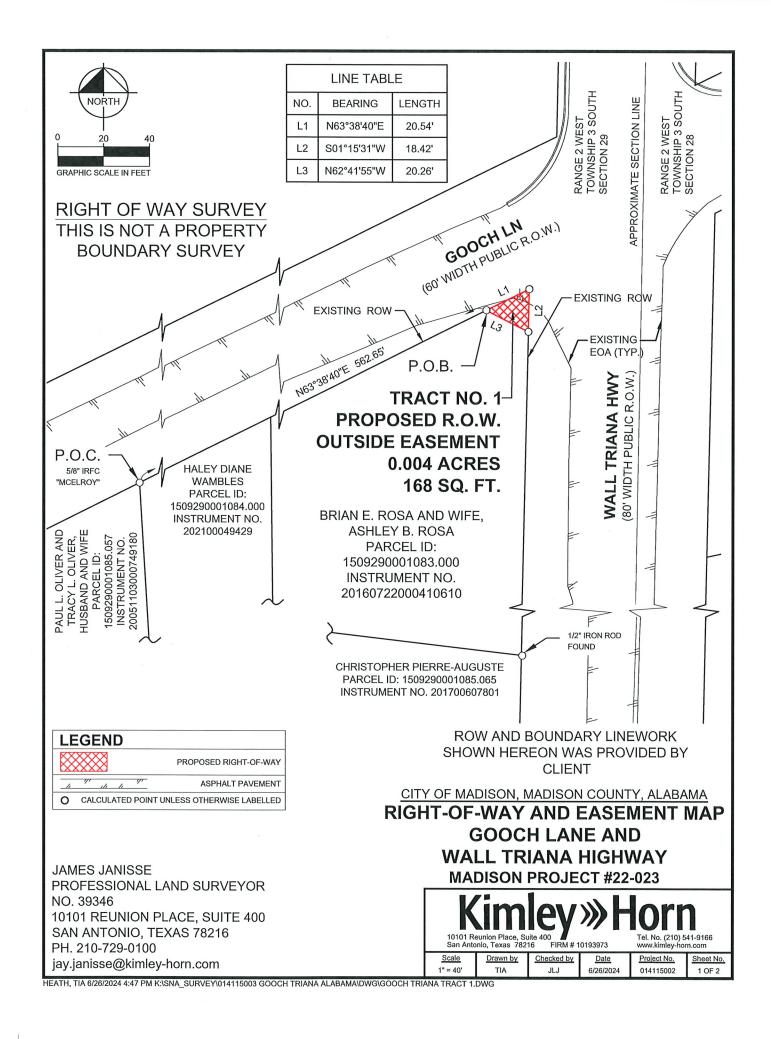

## LEGAL DESCRIPTION TRACT 1 PROPOSED RIGHT-OF-WAY DESCRIPTION

**BEING** A PARCEL OF LAND SITUATED IN THE SOUTHEAST 1/4 OF SECTION 29, TOWNSHIP 3 SOUTH, RANGE 2 WEST, HUNTSVILLE MERIDIAN, MADISON COUNTY, ALABAMA, AND BEING A PORTION OF THAT TRACT OF LAND DESCRIBED IN INSTRUMENT TO BRIAN E. ROSA AND WIFE, ASHLEY B. ROSA IN INSTRUMENT NUMBER 20160722000410610 OF THE RECORDS OF MADISON COUNTY, ALABAMA, AND BEING MORE PARTICULARLY DESCRIBED AS FOLLOWS:

COMMENCING AT A 5/8 INCH IRON ROD WITH CAP STAMPED "MCELROY" FOUND MARKING THE NORTHWEST CORNER OF THAT TRACT OF LAND DESCRIBED IN INSTRUMENT TO HALEY DIANE WAMBLES IN INSTRUMENT NUMBER 202100049429, ALSO MARKING THE NORTHEAST CORNER OF THAT TRACT OF LAND DESCRIBED IN INSTRUMENT TO PAUL L. OLIVER AND TRACY L. OLIVER, HUSBAND AND WIFE IN INSTRUMENT NUMBER 20051103000749180 OF THE RECORDS OF MADISON COUNTY, ALABAMA, AND ON THE SOUTHERLY RIGHT-OF-WAY LINE OF GOOCH LANE (60' WIDTH PUBLIC R.O.W.);

**THENCE**, CONTINUING ALONG THE SAID SOUTHERLY RIGHT-OF-WAY LINE NORTH 63°38'40" EAST, 562.65 FEET, TO A POINT ON THE COMMON LINE OF SAID RIGHT-OF-WAY AND THE NORTHERLY BOUNDARY LINE OF SAID ROSA TRACT BEING THE **POINT OF BEGINNING** AND THE WEST CORNER OF THE HEREIN DESCRIBED TRACT;

THENCE, CONTINUING ALONG THE SAID COMMON LINE NORTH 63°38'40" EAST, 20.54 FEET, TO A POINT FOR THE NORTHEAST CORNER OF SAID ROSA TRACT AND THE WESTERLY RIGHT-OF-WAY LINE OF WALL TRIANA HIGHWAY (80' WIDTH PUBLIC R.O.W.) FOR THE NORTH CORNER OF THE HEREIN DESCRIBED TRACT:

**THENCE,** SOUTH 01°15'31" WEST, 18.42 FEET, CONTINUING ALONG THE COMMON LINE OF SAID RIGHT-OF-WAY AND THE EASTERLY BOUNDARY LINE OF SAID ROSA TRACT TO A POINT FOR THE SOUTH CORNER OF THE HEREIN DESCRIBED;

THENCE, CROSSING SAID ROSA TRACT, NORTH 62°41'55" WEST, 20.26 FEET TO THE **POINT OF BEGINNING** CONTAINING 168 SQUARE FEET OF LAND AND SUBJECT TO ANY EASEMENTS OF RECORD.

I HEREBY CERTIFY THAT ALL PARTS OF THIS SURVEY AND DRAWING HAVE BEEN COMPLETED IN ACCORDANCE WITH THE CURRENT REQUIREMENTS OF THE STANDARDS OF PRACTICE FOR SURVEYING IN THE STATE OF ALABAMA TO THE BEST OF MY KNOWLEDGE, INFORMATION AND BELIEF.