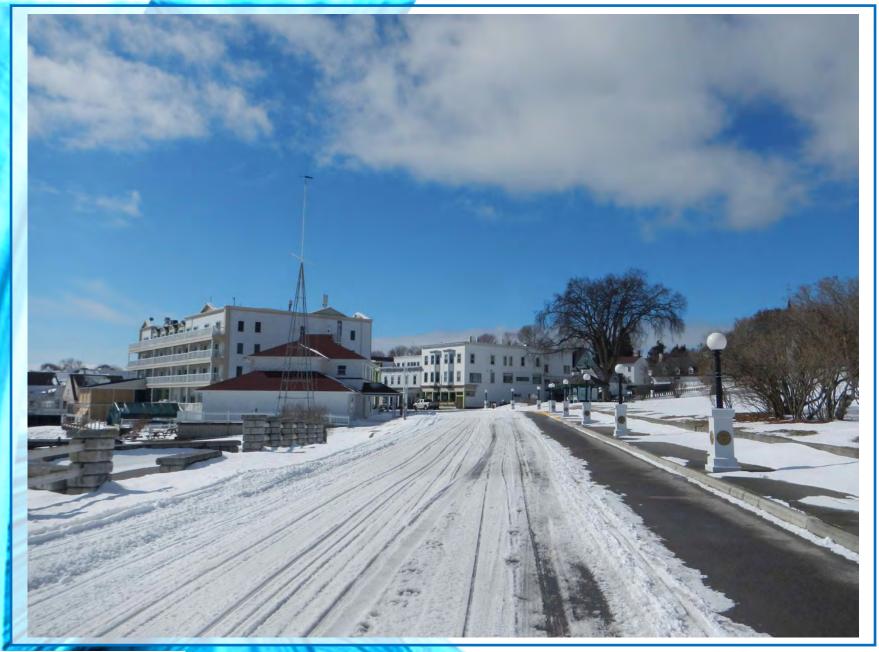

VIEW # 1 (AFTER)
Northeast View (Looking Southwest) of building with
New Antennas & Equipment

VIEW # 2 (BEFORE)
NorthEast View (Looking SouthWest) of building with existing antennas & equipment to be removed