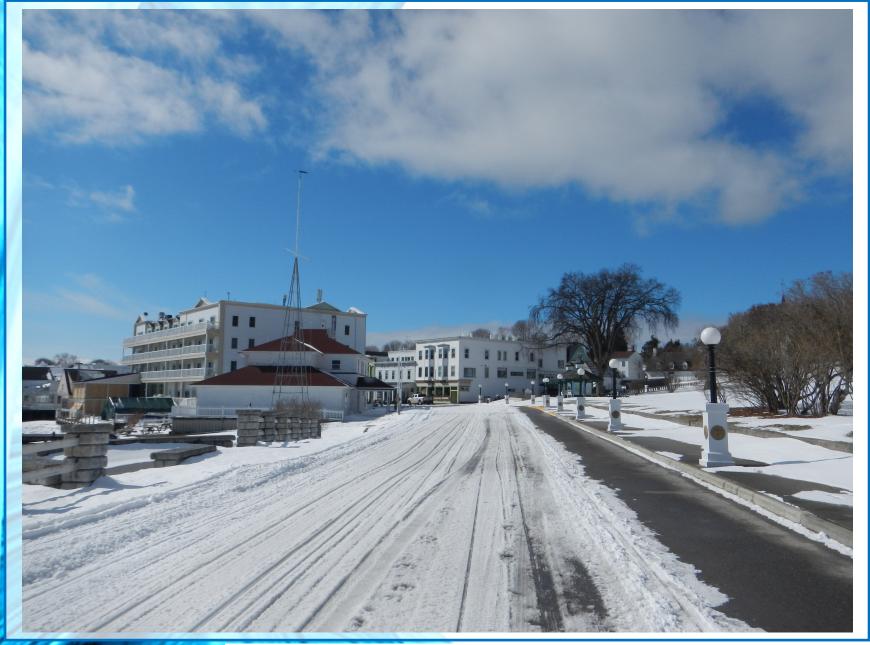

VIEW # 1 (AFTER)
Northeast View (Looking Southwest) of building with
New Antennas & Equipment

VIEW # 2 (BEFORE)
NorthEast View (Looking SouthWest) of building with existing antennas & equipment to be removed