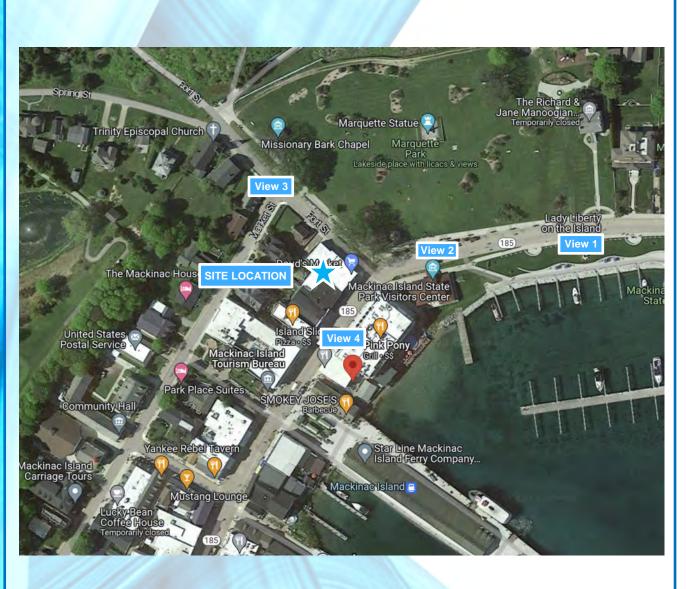

EXISTING SPRINT ANTENNAS & EQUIPMENT TO BE REPLACED WITH NEW T-MOBILE ANTENNAS & EQUIPMENT.

SITE NUMBER UP02008A

SITE NAME
HELGA R. DOUD & STEPHEN DOUD RT

SITE ADDRESS 7200 MAIN ST CITY OF MACKINAC ISLAND, MI 49757