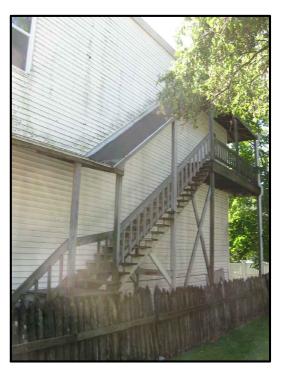

WEST WOOD FIRE ESCAPE TO BE REMOVED

| Richard Clements Architect, PLLC<br>19219 Merry Lane<br>Ocqueoc, MI 49759 |              |
|---------------------------------------------------------------------------|--------------|
|                                                                           | 989-370-3681 |
| DOUD'S<br>MARKET & INN                                                    |              |
| 7200 MAIN STREET<br>MACKINAC ISLAND, MI                                   |              |
| *FOR ZONING*                                                              |              |
| NOT FOR CONSTRUCTION                                                      |              |
| revised:                                                                  |              |
| date: Sept. 19, 2024                                                      | sheet:       |
| project: 1935                                                             | 40 O         |
| PHOTOS                                                                    | A0.0         |
|                                                                           |              |