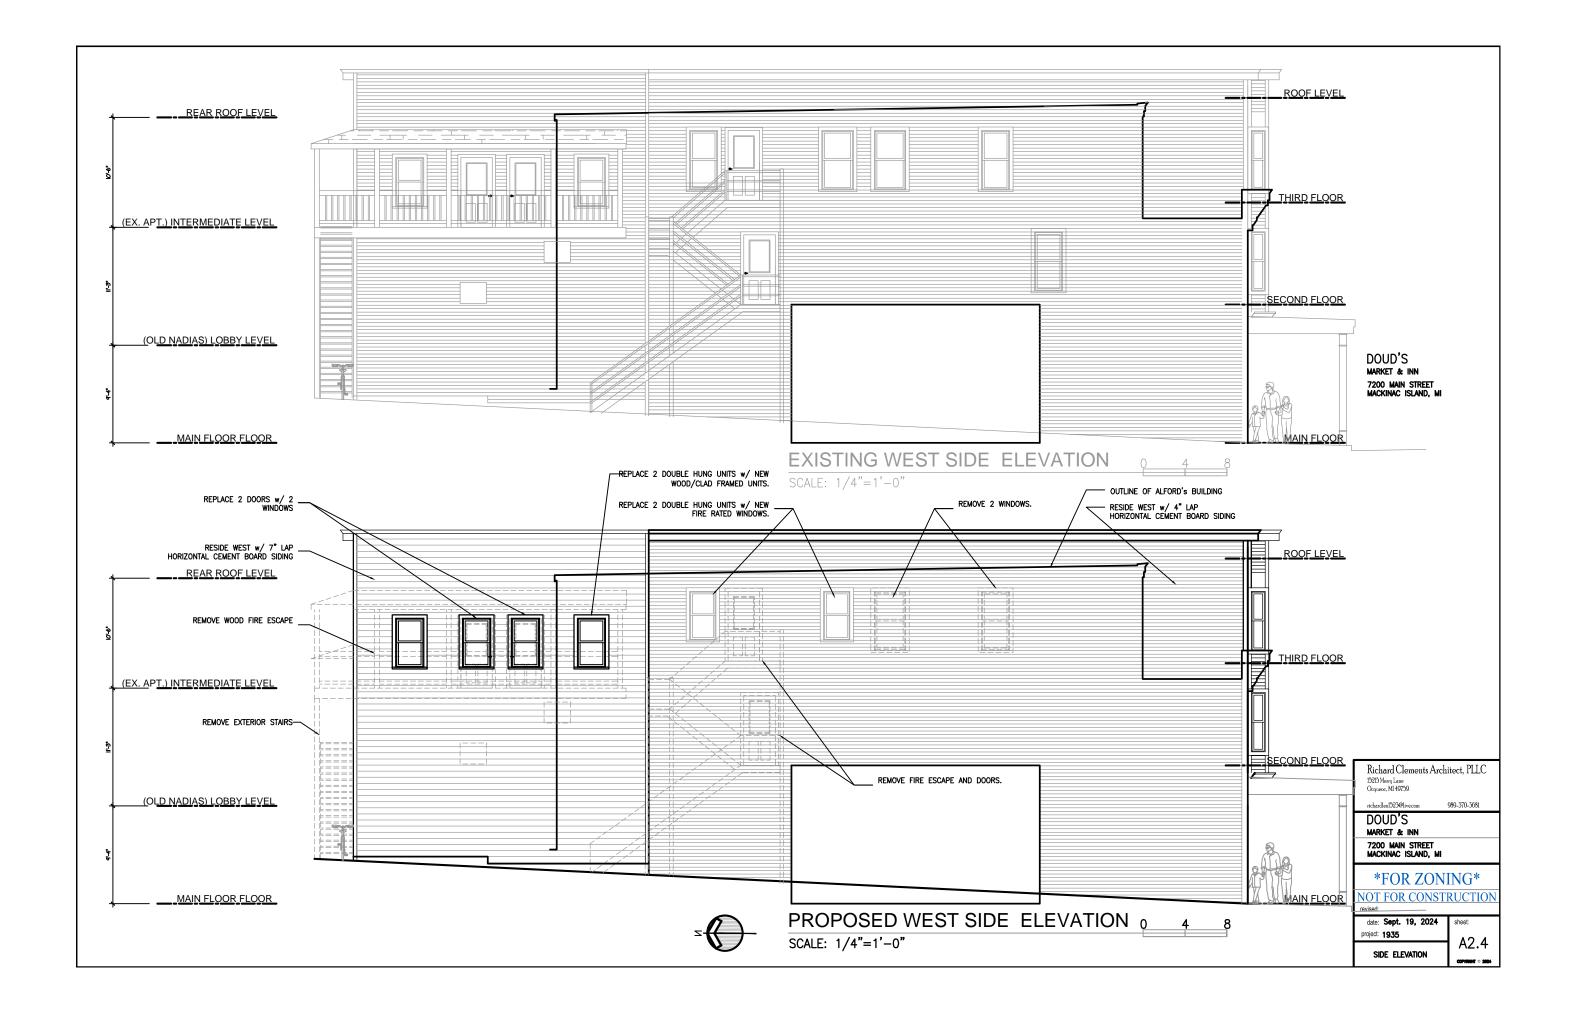

EXISTING MAIN STREET ELEVATION TO REMAIN UNCHANGED

EXISTING FORT STREET ELEVATION TO BE ALTERED

SIDE & REAR ELEVATIONS TO BE ALTERED

WEST STEEL FIRE ESCAPE TO BE REMOVED

NORTH WOOD FIRE ESCAPE TO BE REMOVED

WEST WOOD FIRE ESCAPE TO BE REMOVED

| Richard Clements Architect, PLLC<br>19219 Merry Lane<br>Ocqueoc, MI 49759 |              |
|---------------------------------------------------------------------------|--------------|
|                                                                           | 989-370-3681 |
| DOUD'S<br>MARKET & INN                                                    |              |
| 7200 MAIN STREET<br>MACKINAC ISLAND, MI                                   |              |
| *FOR ZONING*                                                              |              |
| NOT FOR CONSTRUCTION                                                      |              |
| revised:                                                                  |              |
| date: Sept. 19, 2024                                                      | sheet:       |
| project: 1935                                                             | 40 O         |
| PHOTOS                                                                    | A0.0         |
|                                                                           |              |