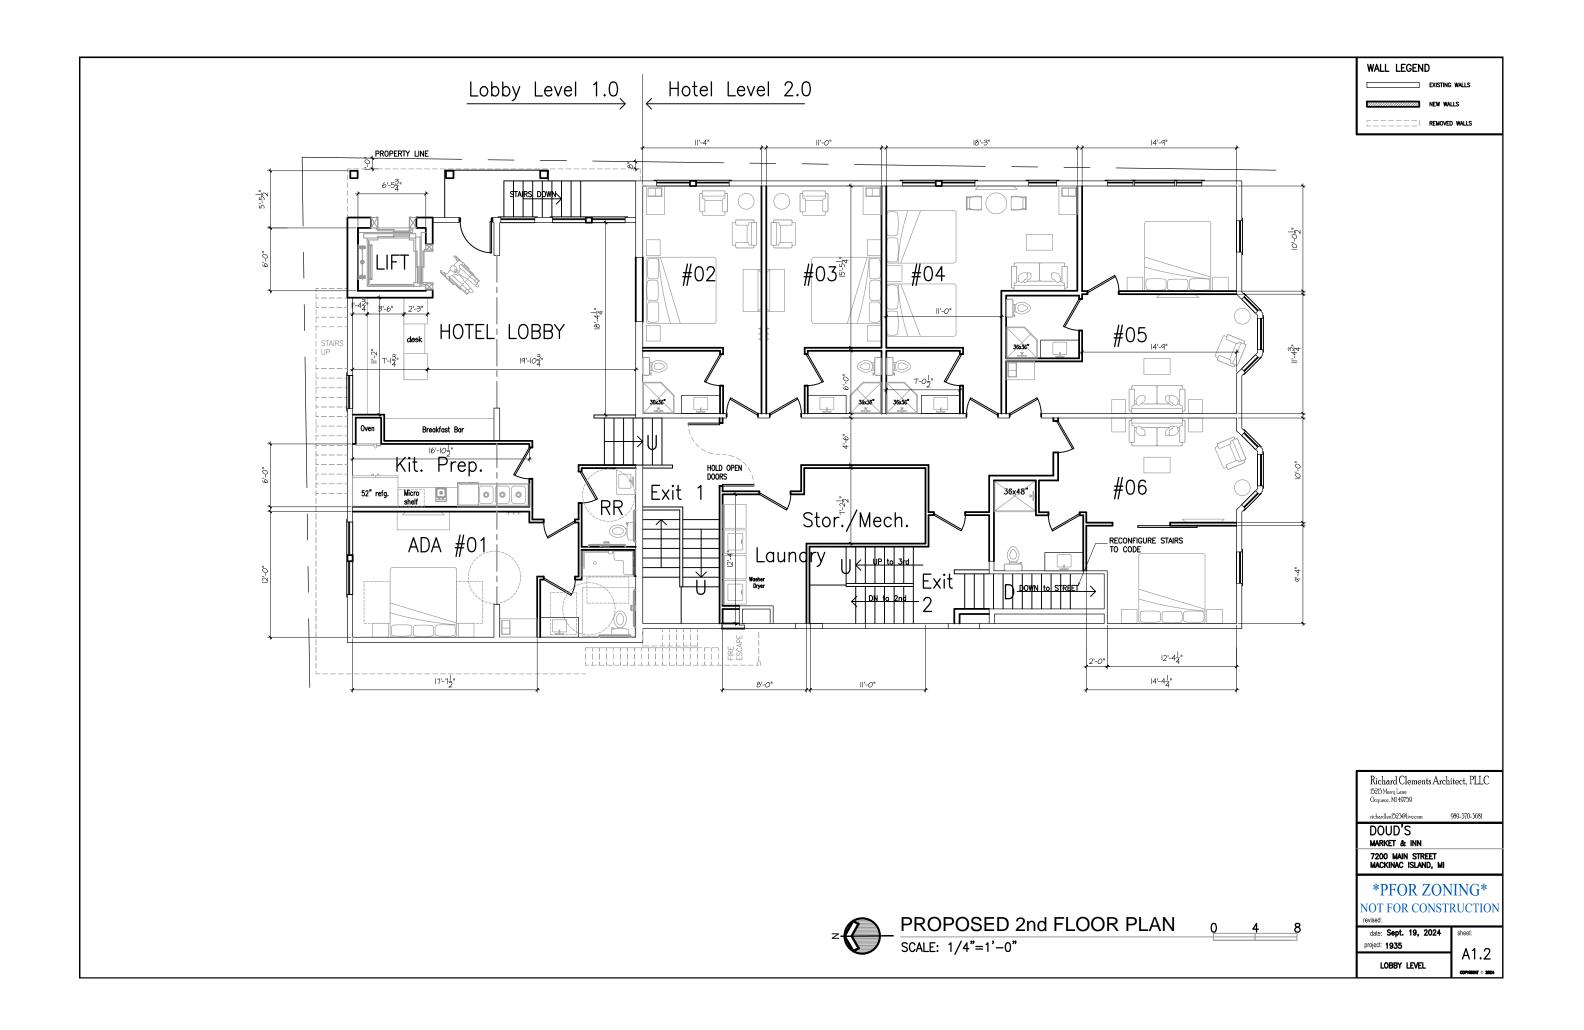

EXISTING MAIN STREET ELEVATION TO REMAIN UNCHANGED

EXISTING FORT STREET ELEVATION TO BE ALTERED

SIDE & REAR ELEVATIONS TO BE ALTERED

WEST STEEL FIRE ESCAPE TO BE REMOVED

NORTH WOOD FIRE ESCAPE TO BE REMOVED

WEST WOOD FIRE ESCAPE TO BE REMOVED

| Richard Clements Architect, PLLC<br>19219 Merry Lane<br>Ocqueoc, MI 49759 |              |
|---------------------------------------------------------------------------|--------------|
|                                                                           | 989-370-3681 |
| DOUD'S<br>MARKET & INN                                                    |              |
| 7200 MAIN STREET<br>MACKINAC ISLAND, MI                                   |              |
| *FOR ZONING*                                                              |              |
| NOT FOR CONSTRUCTION                                                      |              |
| revised:                                                                  |              |
| date: Sept. 19, 2024                                                      | sheet:       |
| project: 1935                                                             | 40 O         |
| PHOTOS                                                                    | A0.0         |
|                                                                           |              |