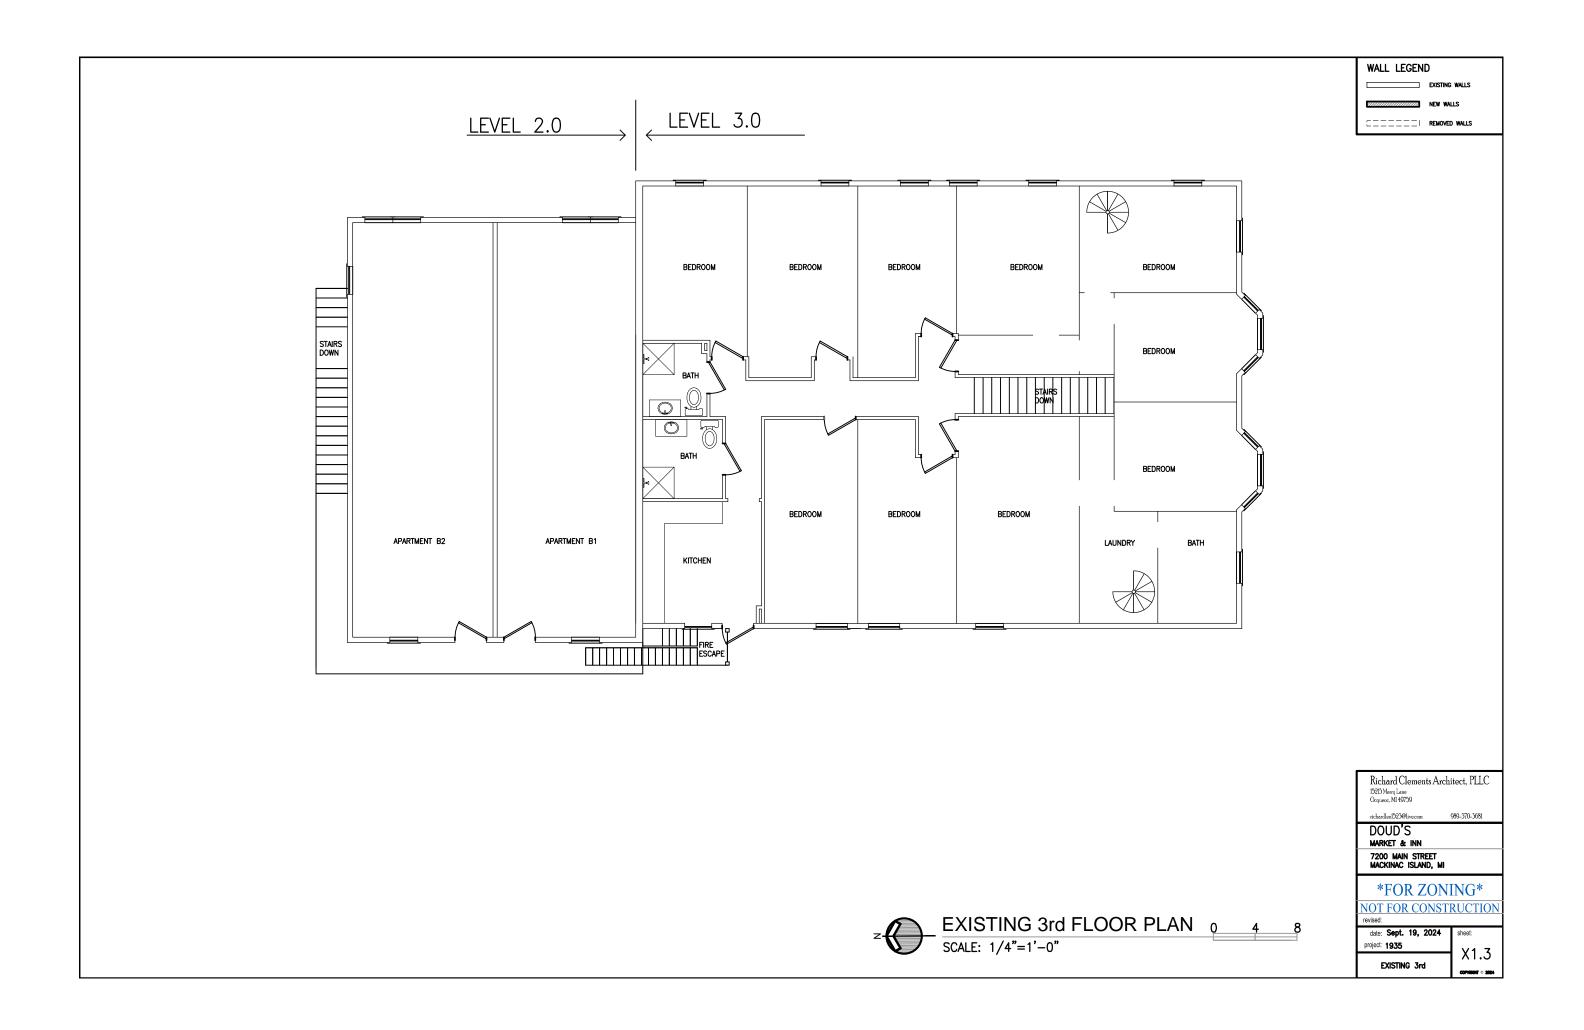

|              |
| 7200 MAIN STREET<br>MACKINAC ISLAND, MI                                   |              |
| *FOR ZONING*                                                              |              |
| NOT FOR CONSTRUCTION                                                      |              |
| revised:                                                                  |              |
| date: Sept. 19, 2024                                                      | sheet:       |
| project: 1935                                                             | 40 O         |
| PHOTOS                                                                    | A0.0         |
|                                                                           |              |