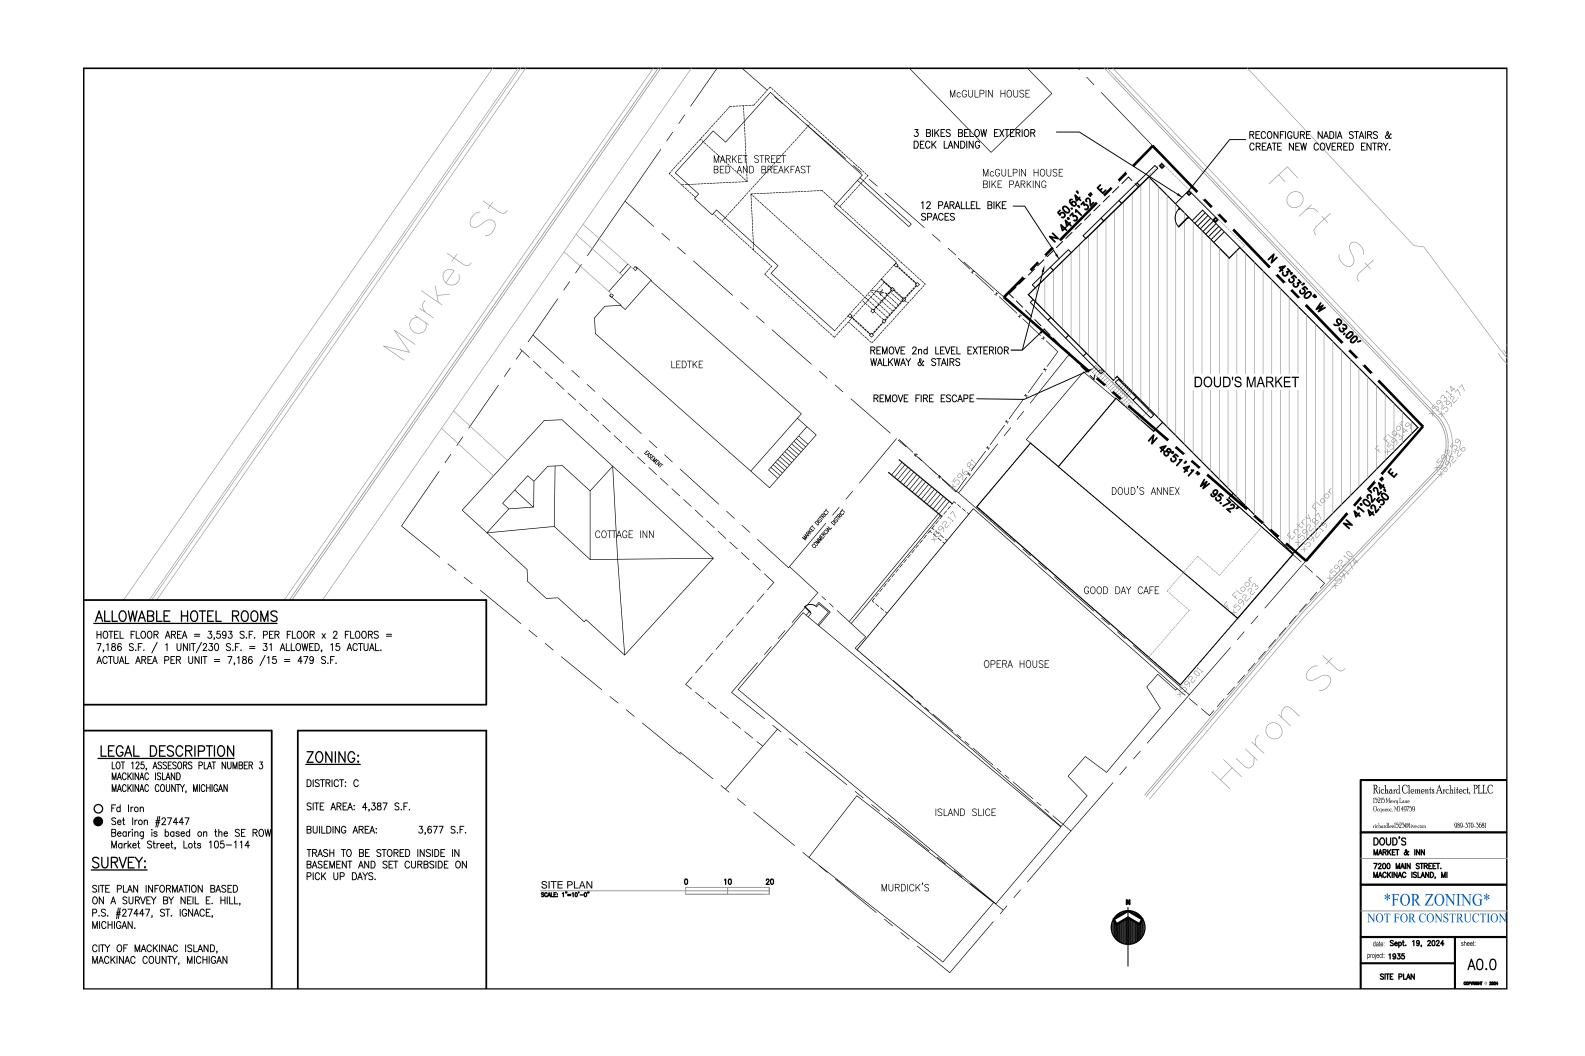

EXISTING MAIN STREET ELEVATION TO REMAIN UNCHANGED

EXISTING FORT STREET ELEVATION TO BE ALTERED

SIDE & REAR ELEVATIONS TO BE ALTERED

WEST STEEL FIRE ESCAPE TO BE REMOVED

NORTH WOOD FIRE ESCAPE TO BE REMOVED

WEST WOOD FIRE ESCAPE TO BE REMOVED

| Richard Clements Architect, PLLC<br>19219 Merry Lane<br>Ocqueoc, MI 49759 |              |
|---------------------------------------------------------------------------|--------------|
|                                                                           | 989-370-3681 |
| DOUD'S<br>MARKET & INN                                                    |              |
| 7200 MAIN STREET<br>MACKINAC ISLAND, MI                                   |              |
| *FOR ZONING*                                                              |              |
| NOT FOR CONSTRUCTION                                                      |              |
| revised:                                                                  |              |
| date: Sept. 19, 2024                                                      | sheet:       |
| project: 1935                                                             | 40 O         |
| PHOTOS                                                                    | A0.0         |
|                                                                           |              |