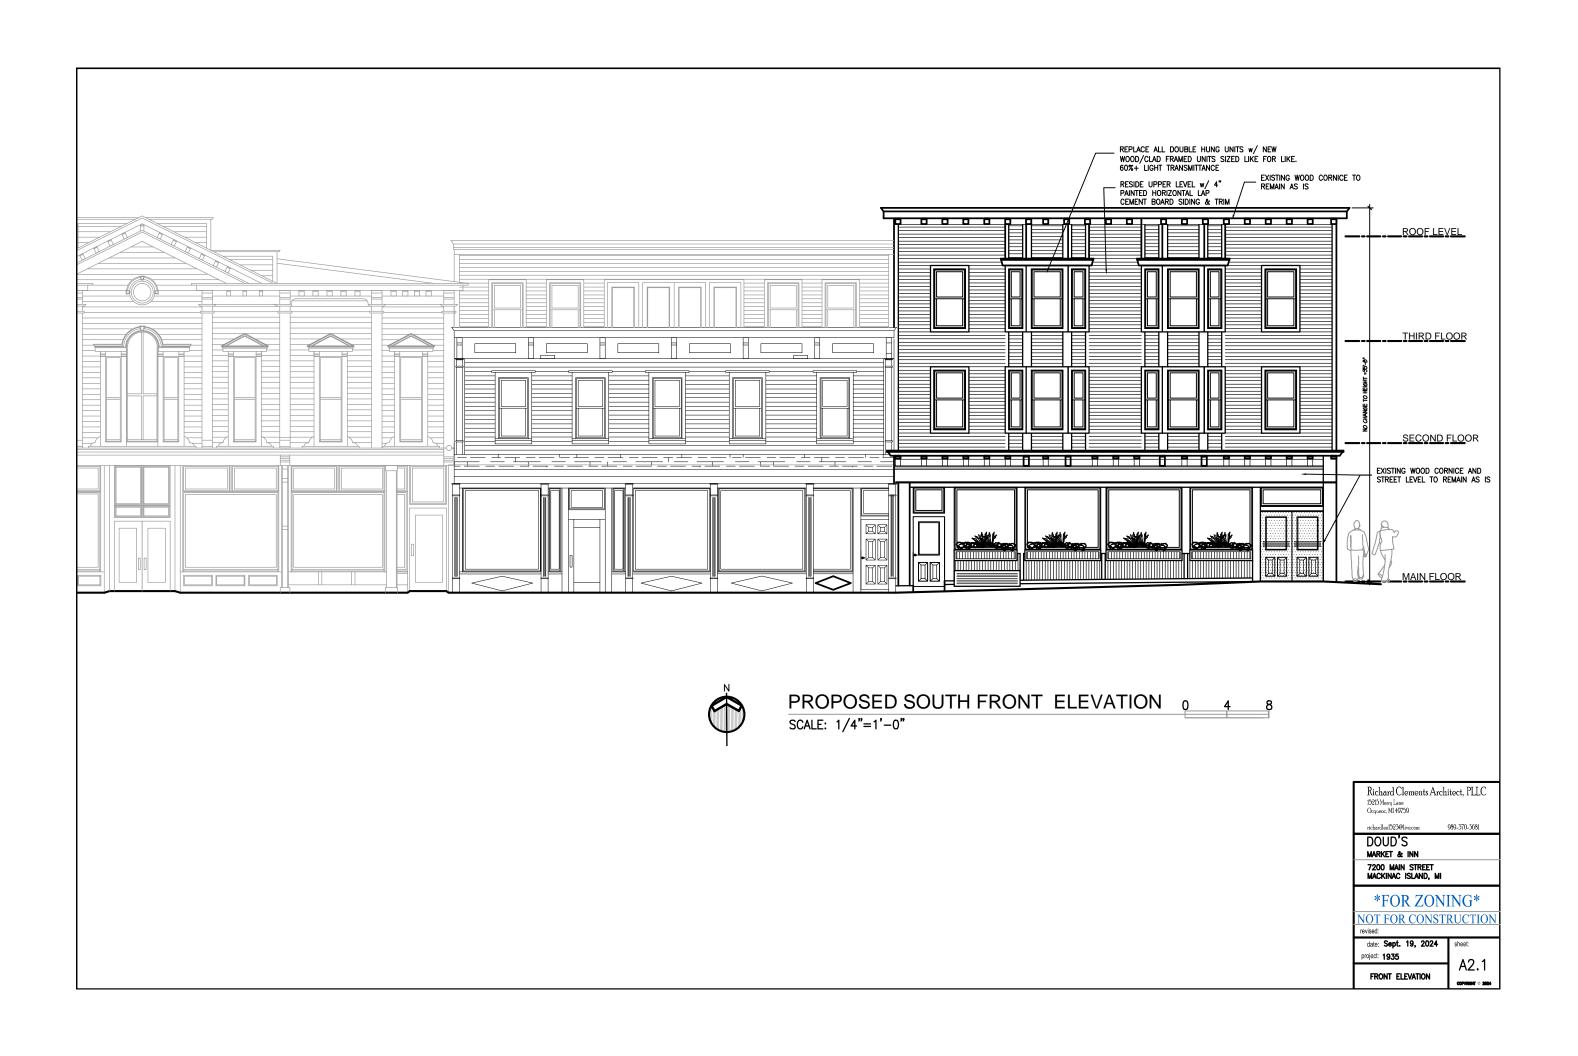

EXISTING MAIN STREET ELEVATION TO REMAIN UNCHANGED

EXISTING FORT STREET ELEVATION TO BE ALTERED

SIDE & REAR ELEVATIONS TO BE ALTERED

WEST STEEL FIRE ESCAPE TO BE REMOVED

NORTH WOOD FIRE ESCAPE TO BE REMOVED

WEST WOOD FIRE ESCAPE TO BE REMOVED

| Richard Clements Architect, PLLC<br>19219 Merry Lane<br>Ocqueoc, MI 49759 |              |
|---------------------------------------------------------------------------|--------------|
|                                                                           | 989-370-3681 |
| DOUD'S<br>MARKET & INN                                                    |              |
| 7200 MAIN STREET<br>MACKINAC ISLAND, MI                                   |              |
| *FOR ZONING*                                                              |              |
| NOT FOR CONSTRUCTION                                                      |              |
| revised:                                                                  |              |
| date: Sept. 19, 2024                                                      | sheet:       |
| project: 1935                                                             | 40 O         |
| PHOTOS                                                                    | A0.0         |
|                                                                           |              |