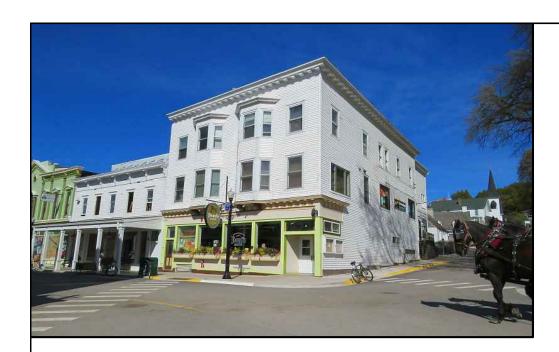

EXISTING MAIN STREET ELEVATION TO REMAIN UNCHANGED

EXISTING FORT STREET ELEVATION TO BE ALTERED

SIDE & REAR ELEVATIONS TO BE ALTERED

WEST STEEL FIRE ESCAPE TO BE REMOVED

NORTH WOOD FIRE ESCAPE TO BE REMOVED