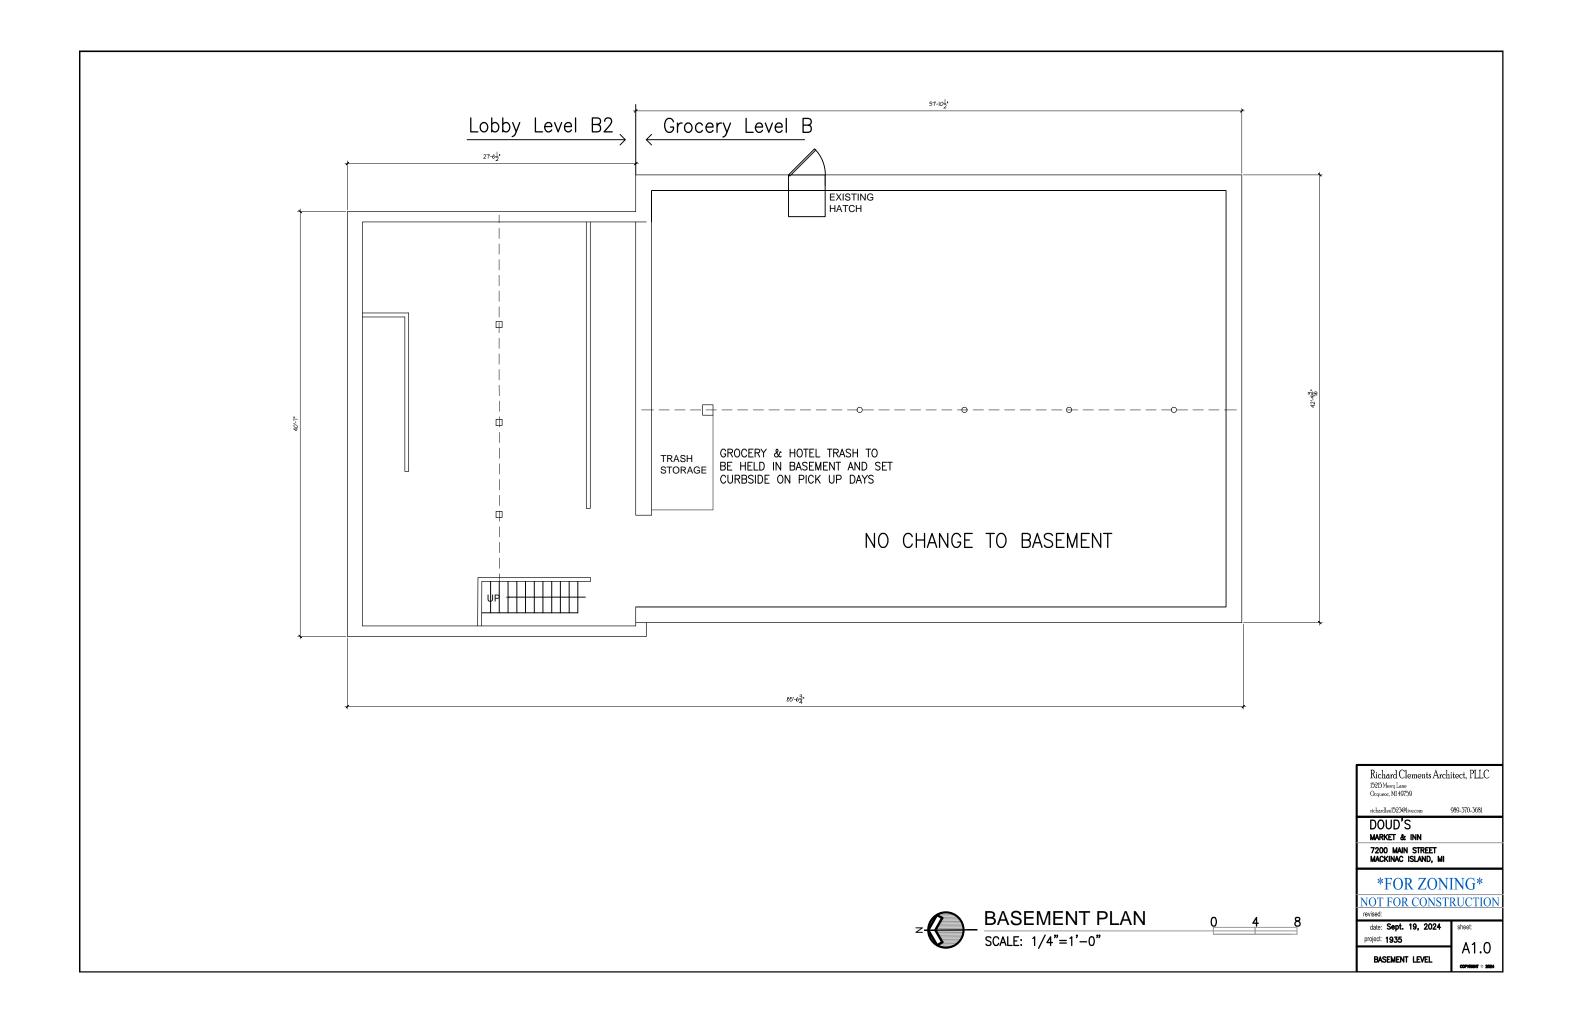

|              |
| 7200 MAIN STREET<br>MACKINAC ISLAND, MI                                   |              |
| *FOR ZONING*                                                              |              |
| NOT FOR CONSTRUCTION                                                      |              |
| revised:                                                                  |              |
| date: Sept. 19, 2024                                                      | sheet:       |
| project: 1935                                                             | 40 O         |
| PHOTOS                                                                    | A0.0         |
|                                                                           |              |