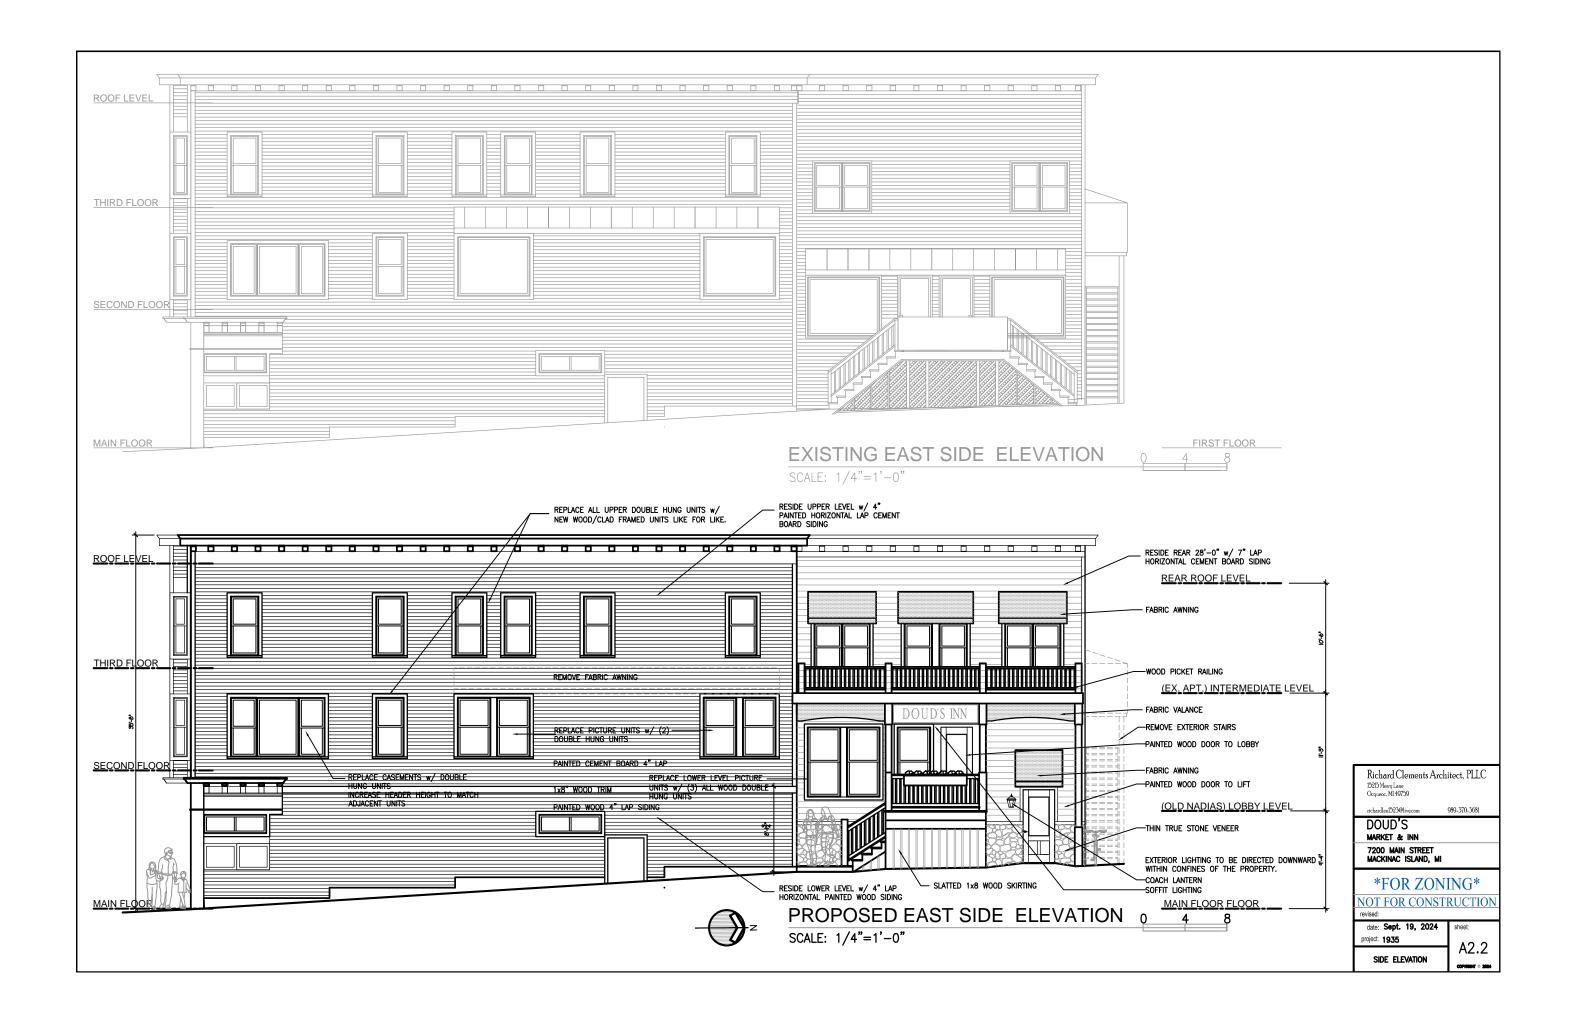

EXISTING MAIN STREET ELEVATION TO REMAIN UNCHANGED

EXISTING FORT STREET ELEVATION TO BE ALTERED

SIDE & REAR ELEVATIONS TO BE ALTERED

WEST STEEL FIRE ESCAPE TO BE REMOVED

NORTH WOOD FIRE ESCAPE TO BE REMOVED

WEST WOOD FIRE ESCAPE TO BE REMOVED

| Richard Clements Architect, PLLC<br>19219 Merry Lane<br>Ocqueoc, MI 49759 |              |
|---------------------------------------------------------------------------|--------------|
|                                                                           | 989-370-3681 |
| DOUD'S<br>MARKET & INN                                                    |              |
| 7200 MAIN STREET<br>MACKINAC ISLAND, MI                                   |              |
| *FOR ZONING*                                                              |              |
| NOT FOR CONSTRUCTION                                                      |              |
| revised:                                                                  |              |
| date: Sept. 19, 2024                                                      | sheet:       |
| project: 1935                                                             | 40 O         |
| PHOTOS                                                                    | A0.0         |
|                                                                           |              |