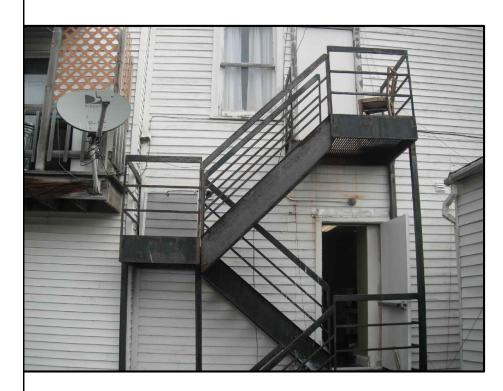

EXISTING MAIN STREET ELEVATION TO REMAIN UNCHANGED

EXISTING FORT STREET ELEVATION TO BE ALTERED

SIDE & REAR ELEVATIONS TO BE ALTERED

WEST STEEL FIRE ESCAPE TO BE REMOVED

NORTH WOOD FIRE ESCAPE TO BE REMOVED

WEST WOOD FIRE ESCAPE TO BE REMOVED

| Richard Clements Architect, PLLC<br>19219 Merry Lane<br>Ocqueoc, MI 49759 |              |
|---------------------------------------------------------------------------|--------------|
|                                                                           | 989-370-3681 |
| DOUD'S<br>MARKET & INN                                                    |              |
| 7200 MAIN STREET<br>MACKINAC ISLAND, MI                                   |              |
| *FOR ZONING*                                                              |              |
| NOT FOR CONSTRUCTION                                                      |              |
| revised:                                                                  |              |
| date: Sept. 19, 2024                                                      | sheet:       |
| project: 1935                                                             | 40 O         |
| PHOTOS                                                                    | A0.0         |
|                                                                           |              |