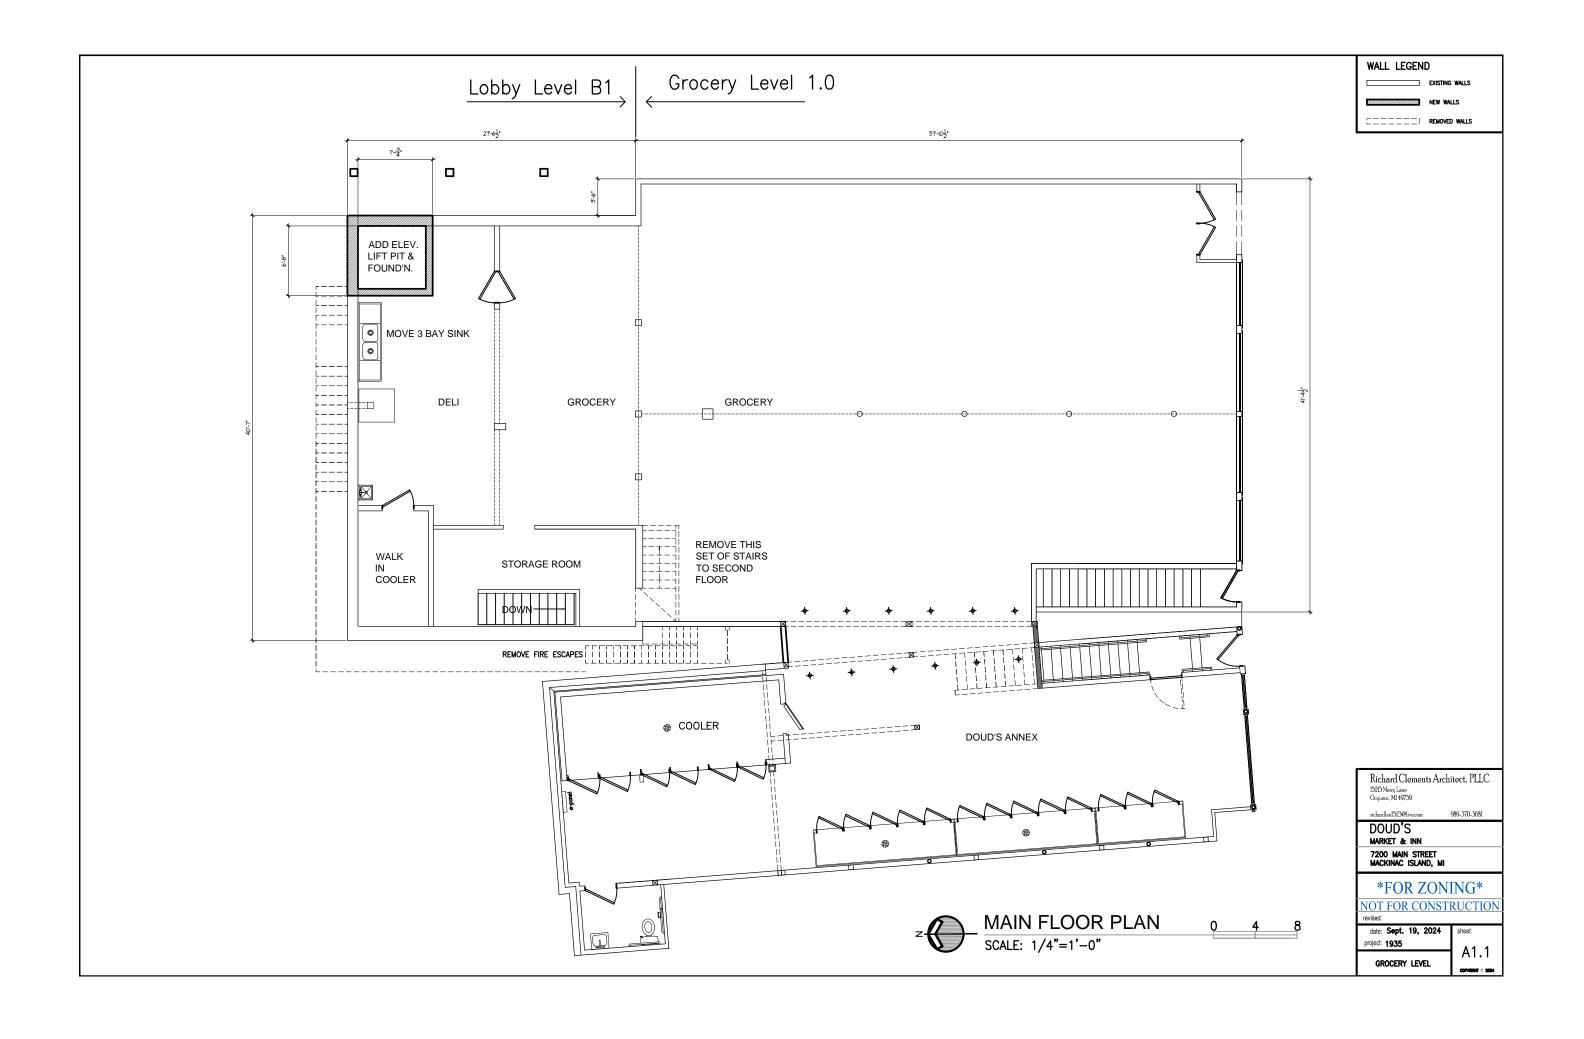

EXISTING MAIN STREET ELEVATION TO REMAIN UNCHANGED

EXISTING FORT STREET ELEVATION TO BE ALTERED

SIDE & REAR ELEVATIONS TO BE ALTERED

WEST STEEL FIRE ESCAPE TO BE REMOVED

NORTH WOOD FIRE ESCAPE TO BE REMOVED

WEST WOOD FIRE ESCAPE TO BE REMOVED

| Richard Clements Architect, PLLC<br>19219 Merry Lane<br>Ocqueoc, MI 49759 |              |
|---------------------------------------------------------------------------|--------------|
|                                                                           | 989-370-3681 |
| DOUD'S<br>MARKET & INN                                                    |              |
| 7200 MAIN STREET<br>MACKINAC ISLAND, MI                                   |              |
| *FOR ZONING*                                                              |              |
| NOT FOR CONSTRUCTION                                                      |              |
| revised:                                                                  |              |
| date: Sept. 19, 2024                                                      | sheet:       |
| project: 1935                                                             | 40 O         |
| PHOTOS                                                                    | A0.0         |
|                                                                           |              |