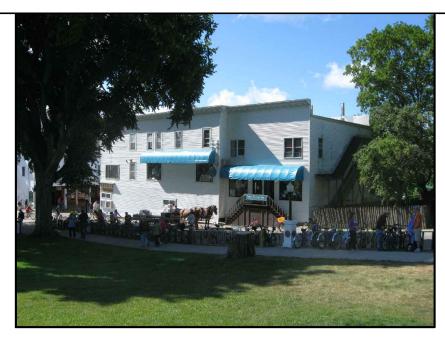

EXISTING MAIN STREET ELEVATION TO REMAIN UNCHANGED

EXISTING FORT STREET ELEVATION TO BE ALTERED

SIDE & REAR ELEVATIONS TO BE ALTERED

WEST STEEL FIRE ESCAPE TO BE REMOVED

NORTH WOOD FIRE ESCAPE TO BE REMOVED