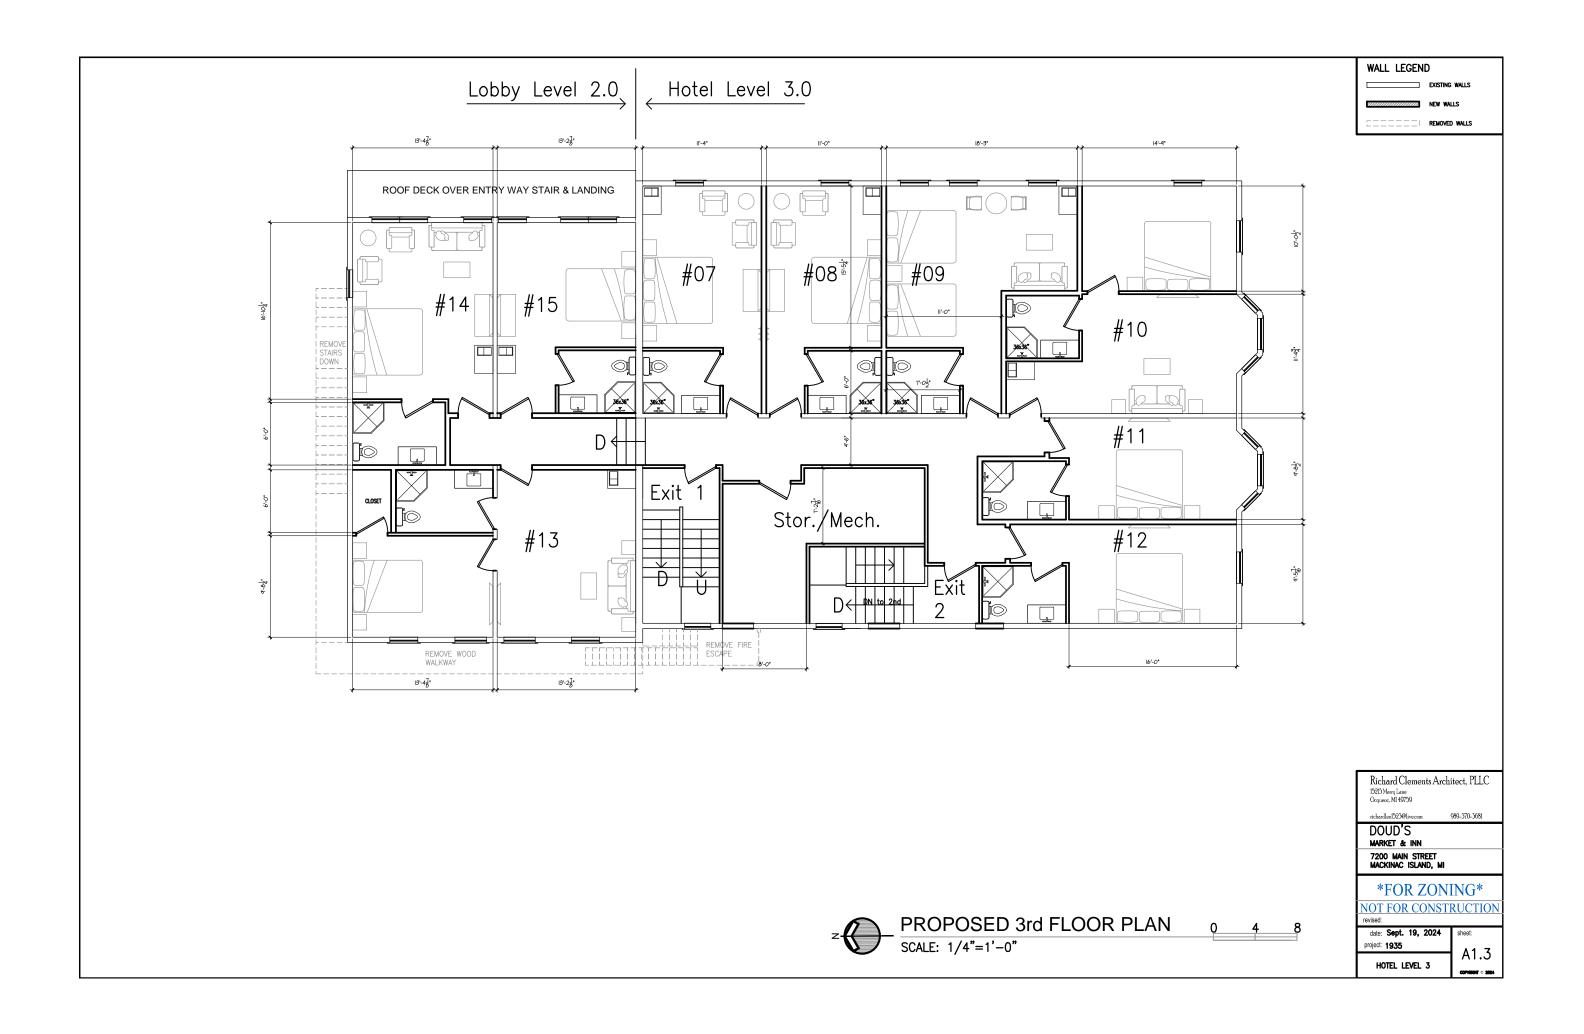

EXISTING MAIN STREET ELEVATION TO REMAIN UNCHANGED

EXISTING FORT STREET ELEVATION TO BE ALTERED

SIDE & REAR ELEVATIONS TO BE ALTERED

WEST STEEL FIRE ESCAPE TO BE REMOVED

NORTH WOOD FIRE ESCAPE TO BE REMOVED

WEST WOOD FIRE ESCAPE TO BE REMOVED

| Richard Clements Architect, PLLC<br>19219 Merry Lane<br>Ocqueoc, MI 49759 |              |
|---------------------------------------------------------------------------|--------------|
|                                                                           | 989-370-3681 |
| DOUD'S<br>MARKET & INN                                                    |              |
| 7200 MAIN STREET<br>MACKINAC ISLAND, MI                                   |              |
| *FOR ZONING*                                                              |              |
| NOT FOR CONSTRUCTION                                                      |              |
| revised:                                                                  |              |
| date: Sept. 19, 2024                                                      | sheet:       |
| project: 1935                                                             | 40 O         |
| PHOTOS                                                                    | A0.0         |
|                                                                           |              |