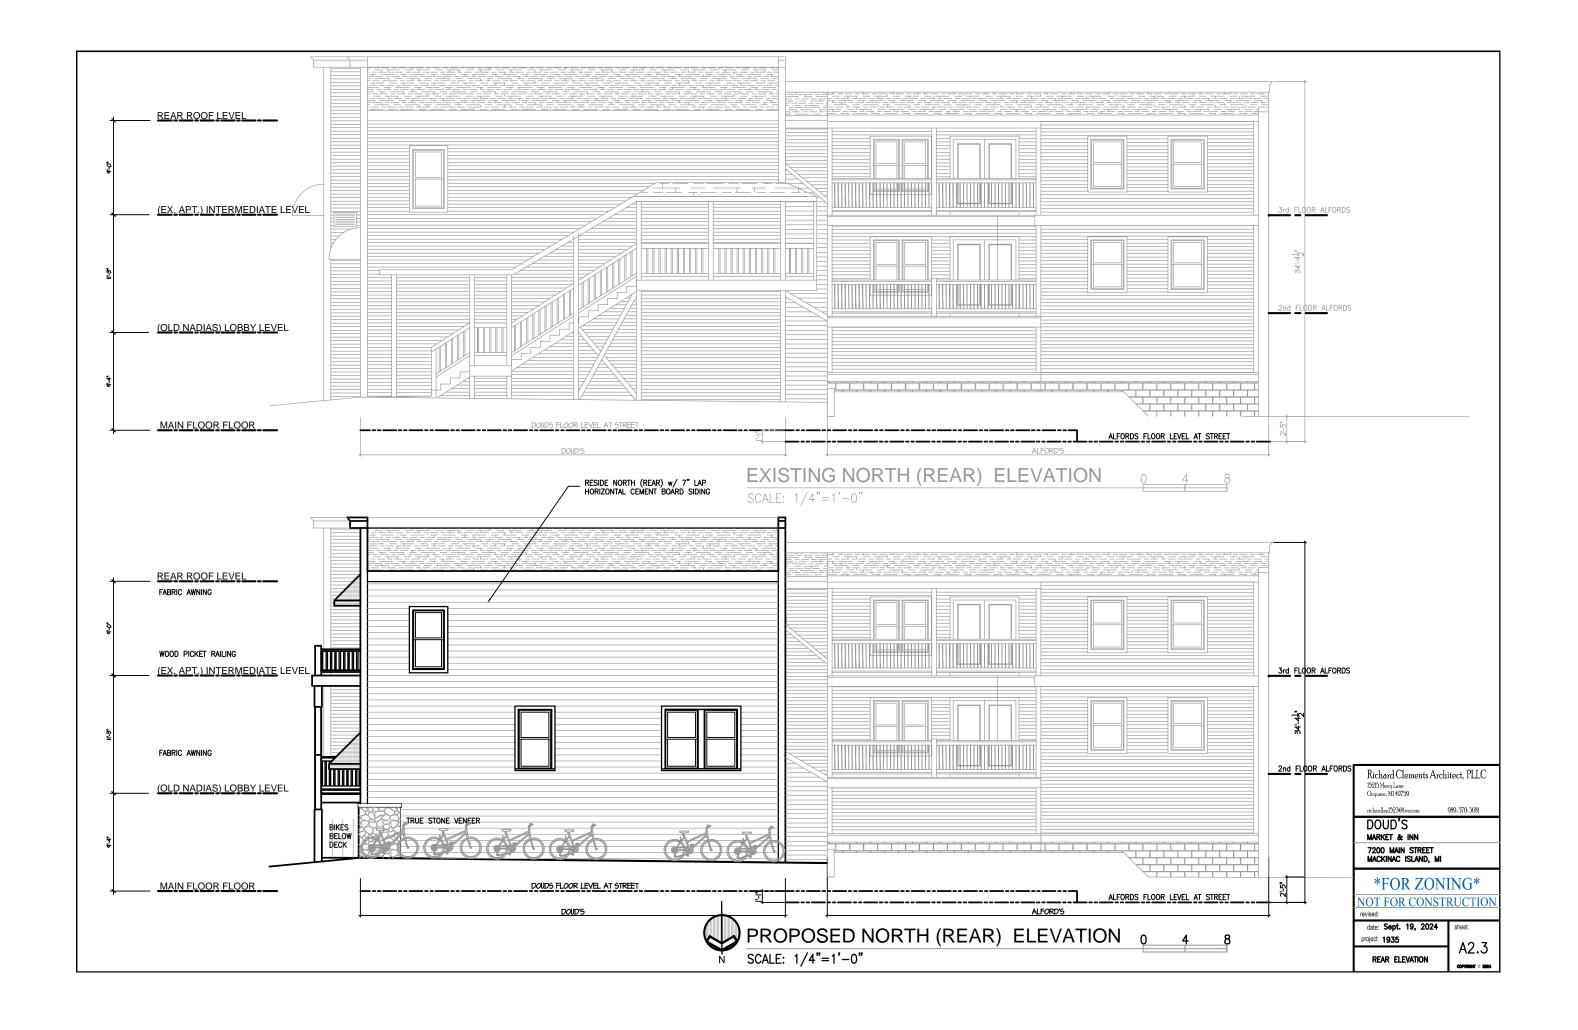

EXISTING MAIN STREET ELEVATION TO REMAIN UNCHANGED

EXISTING FORT STREET ELEVATION TO BE ALTERED

SIDE & REAR ELEVATIONS TO BE ALTERED

WEST STEEL FIRE ESCAPE TO BE REMOVED

NORTH WOOD FIRE ESCAPE TO BE REMOVED

WEST WOOD FIRE ESCAPE TO BE REMOVED

| Richard Clements Architect, PLLC<br>19219 Merry Lane<br>Ocqueoc, MI 49759 |              |
|---------------------------------------------------------------------------|--------------|
|                                                                           | 989-370-3681 |
| DOUD'S<br>MARKET & INN                                                    |              |
| 7200 MAIN STREET<br>MACKINAC ISLAND, MI                                   |              |
| *FOR ZONING*                                                              |              |
| NOT FOR CONSTRUCTION                                                      |              |
| revised:                                                                  |              |
| date: Sept. 19, 2024                                                      | sheet:       |
| project: 1935                                                             | 40 O         |
| PHOTOS                                                                    | A0.0         |
|                                                                           |              |