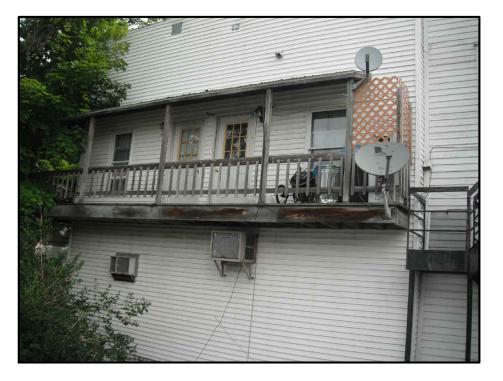

EXISTING MAIN STREET ELEVATION TO REMAIN UNCHANGED

EXISTING FORT STREET ELEVATION TO BE ALTERED

SIDE & REAR ELEVATIONS TO BE ALTERED

WEST STEEL FIRE ESCAPE TO BE REMOVED

NORTH WOOD FIRE ESCAPE TO BE REMOVED

WEST WOOD FIRE ESCAPE TO BE REMOVED

| Richard Clements Architect, PLLC<br>19219 Merry Lane<br>Ocqueoc, MI 49759 |              |
|---------------------------------------------------------------------------|--------------|
|                                                                           | 989-370-3681 |
| DOUD'S<br>MARKET & INN                                                    |              |
| 7200 MAIN STREET<br>MACKINAC ISLAND, MI                                   |              |
| *FOR ZONING*                                                              |              |
| NOT FOR CONSTRUCTION                                                      |              |
| revised:                                                                  |              |
| date: Sept. 19, 2024                                                      | sheet:       |
| project: 1935                                                             | 40 O         |
| PHOTOS                                                                    | A0.0         |
|                                                                           |              |