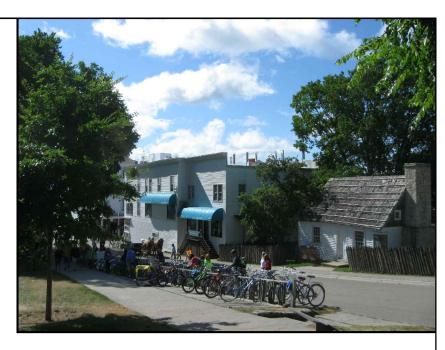

EXISTING MAIN STREET ELEVATION TO REMAIN UNCHANGED

EXISTING FORT STREET ELEVATION TO BE ALTERED

SIDE & REAR ELEVATIONS TO BE ALTERED

WEST STEEL FIRE ESCAPE TO BE REMOVED

NORTH WOOD FIRE ESCAPE TO BE REMOVED

WEST WOOD FIRE ESCAPE TO BE REMOVED

| Richard Clements Architect, PLLC<br>19219 Merry Lane<br>Ocqueoc, MI 49759 |              |
|---------------------------------------------------------------------------|--------------|
|                                                                           | 989-370-3681 |
| DOUD'S<br>MARKET & INN                                                    |              |
| 7200 MAIN STREET<br>MACKINAC ISLAND, MI                                   |              |
| *FOR ZONING*                                                              |              |
| NOT FOR CONSTRUCTION                                                      |              |
| revised:                                                                  |              |
| date: Sept. 19, 2024                                                      | sheet:       |
| project: 1935                                                             | 40 O         |
| PHOTOS                                                                    | A0.0         |
|                                                                           |              |