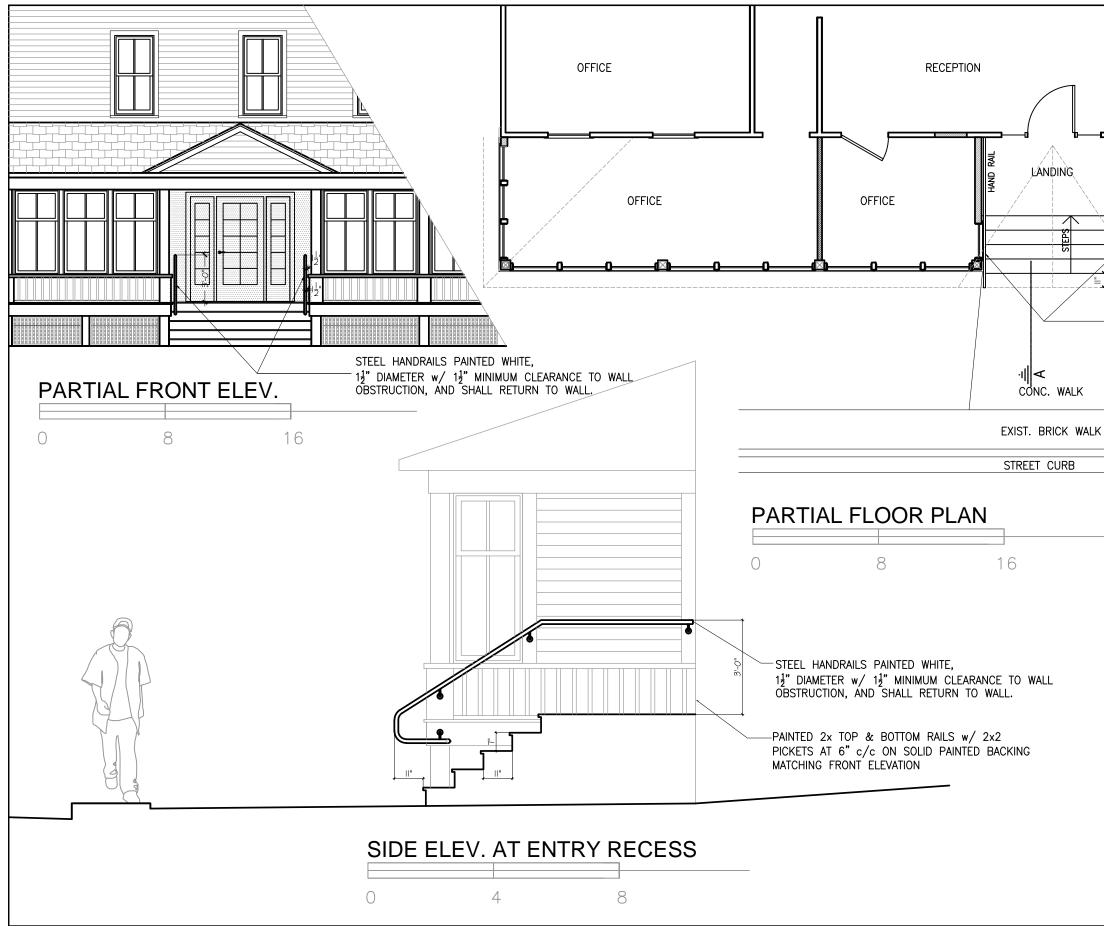

|                                                                           | CONFERENCE                                                                                                 |                             |
|---------------------------------------------------------------------------|------------------------------------------------------------------------------------------------------------|-----------------------------|
| HAND RAIL                                                                 | OFFICE OFFICE STEEL HANDRAILS PAINTED WHITE, 1½" DIAMETER w/ 1½" MINIMUM CLE OBSTRUCTION, AND SHALL RETURN | CARANCE TO WALL<br>TO WALL. |
|                                                                           |                                                                                                            | -                           |
| Richard Clements Architect, PLLC<br>15215 Merry Lane<br>Ocqueoc, MI 49759 |                                                                                                            |                             |
|                                                                           | richardlee1523@live.com 989-370-3681 FOR HDC APPROVAL                                                      |                             |
|                                                                           | CARRAIGE TOURS<br>LENOX PORCH<br>7396 MARKET STREET                                                        |                             |
|                                                                           | MACKINAC ISLAND, MICH<br>date: Apr. 7, 2025                                                                | HGAN<br>sheet:              |
|                                                                           | project: 2247<br>ENTRY HANDRAIL                                                                            | A2.5<br>copyright © 2025    |