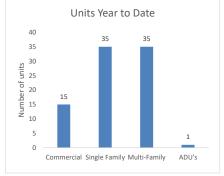

|       | Commercial<br>2024 |    | Single Family<br>2024 |    | Multi Family U<br>2024 | nits | <b>ADU's</b><br>2024 |   |
|-------|--------------------|----|-----------------------|----|------------------------|------|----------------------|---|
| Jan   | \$1,415,249        | 3  | \$1,264,747           | 4  | \$500,000              | 1    | \$0                  | 0 |
| Feb   | \$472,404          | 8  | \$564,200             | 2  | \$3,360,000            | 28   | \$0                  | 0 |
| Marci | \$25,206,007       | 3  | \$5,760,639           | 16 | \$800,000              | 4    | \$148,330            | 1 |
| Apr   | \$2,161,331        | 1  | \$3,326,489           | 9  | \$400,000              | 2    | \$0                  | 0 |
| May   | \$0                | 0  | \$1,678,246           | 4  | \$0                    | 0    | \$0                  | 0 |
| June  | \$0                |    | \$0                   |    | \$0                    |      | \$0                  |   |
| July  | \$0                |    | \$0                   |    | \$0                    |      | \$0                  |   |
|       |                    |    |                       |    |                        |      |                      |   |
| Aug   | \$0                |    | \$0                   |    | \$0                    |      | \$0                  |   |
| Sept  | \$0                |    | \$0                   |    | \$0                    |      | \$0                  |   |
| Oct   | \$0                |    | \$0                   |    | \$0                    |      | \$0                  |   |
| Nov   | \$0                |    | \$0                   |    | \$0                    |      | \$0                  |   |
| Dec   | \$0                |    | \$0                   |    | \$0                    |      | \$0                  |   |
|       |                    |    |                       |    |                        |      |                      |   |
|       | \$29,254,991       | 15 | \$12,596,345          | 35 | \$5,060,000            | 35   | \$148,330            | 1 |