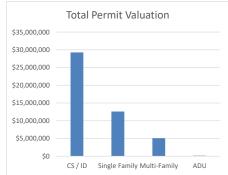

|       | Commercial<br>2024 |    | Single Family<br>2024 |    | Multi Family U<br>2024 | nits | <b>ADU's</b><br>2024 |   |
|-------|--------------------|----|-----------------------|----|------------------------|------|----------------------|---|
| Jan   | \$1,415,249        | 3  | \$1,264,747           | 4  | \$500,000              | 1    | \$0                  | 0 |
| Feb   | \$472,404          | 8  | \$564,200             | 2  | \$3,360,000            | 28   | \$0                  | 0 |
| Marci | \$25,206,007       | 3  | \$5,760,639           | 16 | \$800,000              | 4    | \$148,330            | 1 |
| Apr   | \$2,161,331        | 1  | \$3,326,489           | 9  | \$400,000              | 2    | \$0                  | 0 |
| May   | \$0                | 0  | \$1,678,246           | 4  | \$0                    | 0    | \$0                  | 0 |
| June  | \$0                |    | \$0                   |    | \$0                    |      | \$0                  |   |
| July  | \$0                |    | \$0                   |    | \$0                    |      | \$0                  |   |
|       |                    |    |                       |    |                        |      |                      |   |
| Aug   | \$0                |    | \$0                   |    | \$0                    |      | \$0                  |   |
| Sept  | \$0                |    | \$0                   |    | \$0                    |      | \$0                  |   |
| Oct   | \$0                |    | \$0                   |    | \$0                    |      | \$0                  |   |
| Nov   | \$0                |    | \$0                   |    | \$0                    |      | \$0                  |   |
| Dec   | \$0                |    | \$0                   |    | \$0                    |      | \$0                  |   |
|       |                    |    |                       |    |                        |      |                      |   |
|       | \$29,254,991       | 15 | \$12,596,345          | 35 | \$5,060,000            | 35   | \$148,330            | 1 |