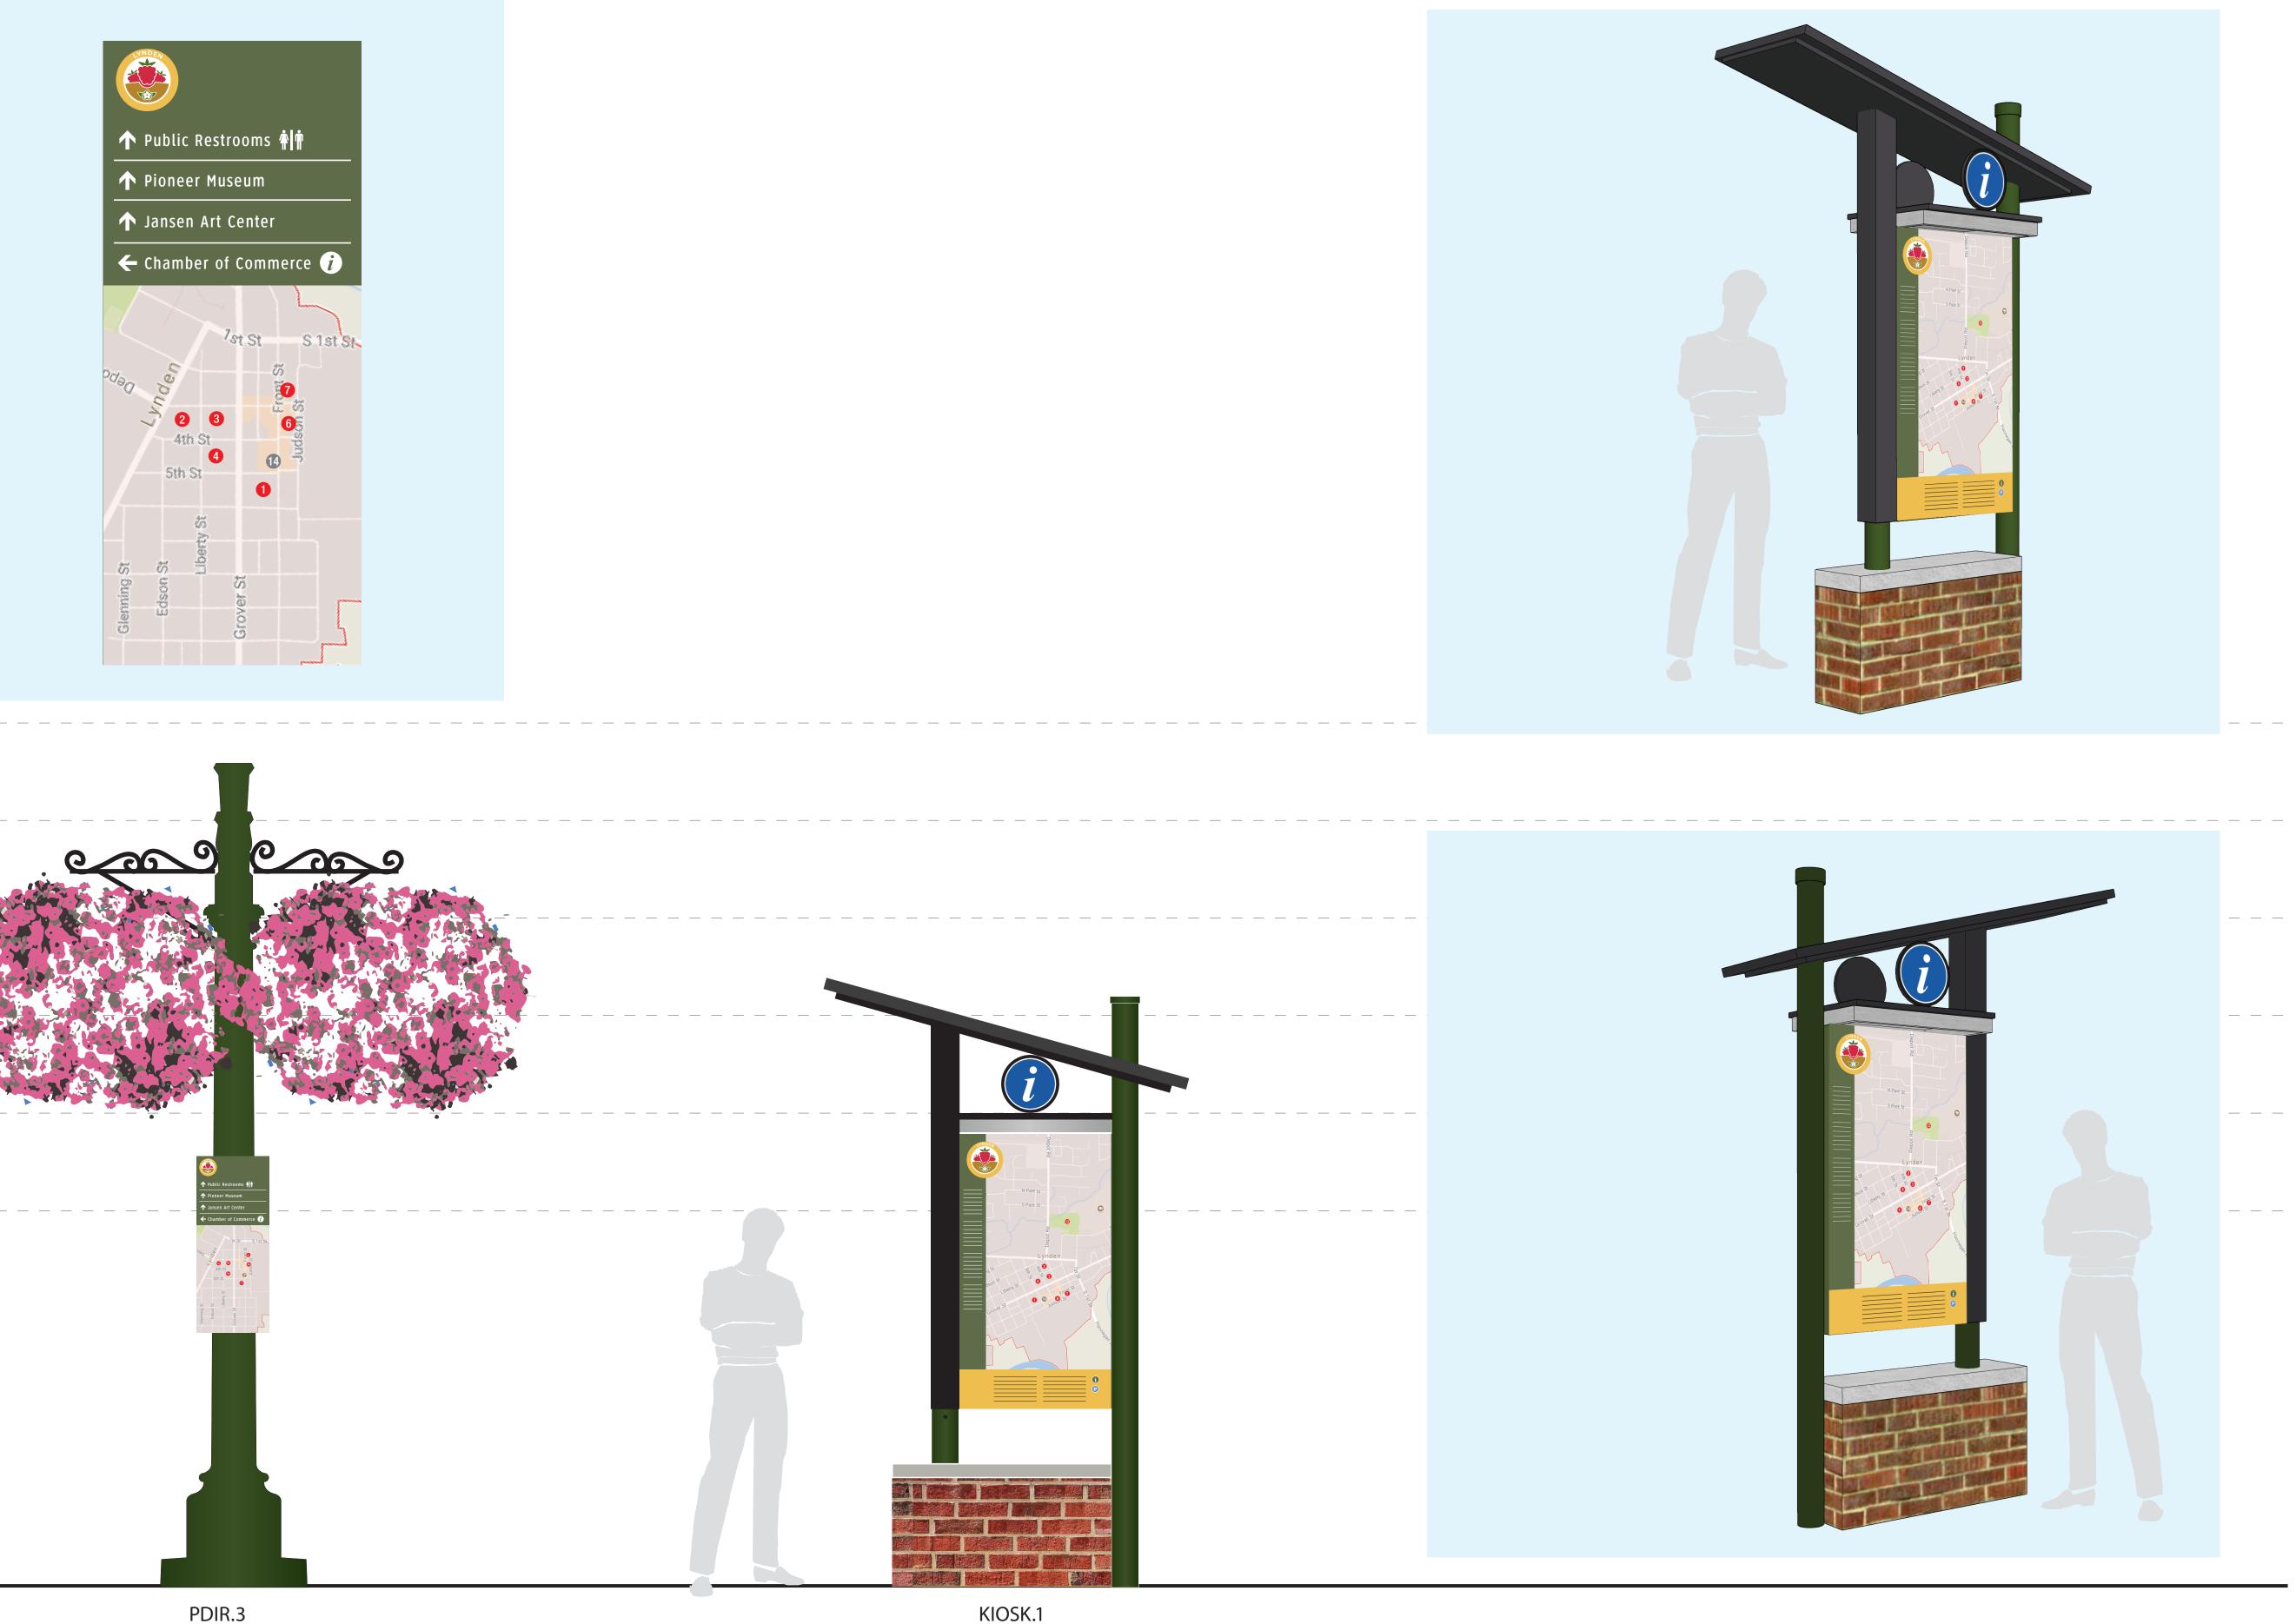

## PARKING & PEDESTRIAN

WHATCOM COUNTY- WAYFINDING July 2019 | Design Development

| SPECIFICATIONS                                                                                                                                                            |  |  |  |  |  |  |  |
|---------------------------------------------------------------------------------------------------------------------------------------------------------------------------|--|--|--|--|--|--|--|
| Refer to the Whatcom County Wayfinding and Signage System design intent documentation for sign type drawings, material call-<br>outs and installation methods.            |  |  |  |  |  |  |  |
| Refer to the Whatcom County Wayfinding and Signage System<br>message schedule for all sign type messages, location numbers,<br>quantities, and specific location details. |  |  |  |  |  |  |  |
|                                                                                                                                                                           |  |  |  |  |  |  |  |
| JEND                                                                                                                                                                      |  |  |  |  |  |  |  |
|                                                                                                                                                                           |  |  |  |  |  |  |  |
| irectionals                                                                                                                                                               |  |  |  |  |  |  |  |
| irectionals                                                                                                                                                               |  |  |  |  |  |  |  |
| nage                                                                                                                                                                      |  |  |  |  |  |  |  |
| Signage                                                                                                                                                                   |  |  |  |  |  |  |  |
| е                                                                                                                                                                         |  |  |  |  |  |  |  |
|                                                                                                                                                                           |  |  |  |  |  |  |  |
|                                                                                                                                                                           |  |  |  |  |  |  |  |
|                                                                                                                                                                           |  |  |  |  |  |  |  |
|                                                                                                                                                                           |  |  |  |  |  |  |  |
|                                                                                                                                                                           |  |  |  |  |  |  |  |
|                                                                                                                                                                           |  |  |  |  |  |  |  |
|                                                                                                                                                                           |  |  |  |  |  |  |  |
|                                                                                                                                                                           |  |  |  |  |  |  |  |
|                                                                                                                                                                           |  |  |  |  |  |  |  |
| NOTES:<br>1. General sign locations are provided on these plan sheets.                                                                                                    |  |  |  |  |  |  |  |
| detailed guidance of sign location in the                                                                                                                                 |  |  |  |  |  |  |  |
| final messages of each sign.<br>nine sign types, and other details of location.                                                                                           |  |  |  |  |  |  |  |
| & EXPERIENCES                                                                                                                                                             |  |  |  |  |  |  |  |
| 120 North Church Street                                                                                                                                                   |  |  |  |  |  |  |  |
|                                                                                                                                                                           |  |  |  |  |  |  |  |
| West Chester, PA 19380<br>T 484.266.0648                                                                                                                                  |  |  |  |  |  |  |  |
| www.merjedesign.com                                                                                                                                                       |  |  |  |  |  |  |  |
| CLIENT / PROJECT                                                                                                                                                          |  |  |  |  |  |  |  |
| Whatcom County, WA                                                                                                                                                        |  |  |  |  |  |  |  |
| Wayfinding and Signage System                                                                                                                                             |  |  |  |  |  |  |  |
|                                                                                                                                                                           |  |  |  |  |  |  |  |
| PROJECT NO.                                                                                                                                                               |  |  |  |  |  |  |  |
| LOUD'ET TITLE                                                                                                                                                             |  |  |  |  |  |  |  |
| SHEET TITLE                                                                                                                                                               |  |  |  |  |  |  |  |
|                                                                                                                                                                           |  |  |  |  |  |  |  |
| Lynden<br>Sign Location Plan Key                                                                                                                                          |  |  |  |  |  |  |  |
| Lynden                                                                                                                                                                    |  |  |  |  |  |  |  |
| Lynden                                                                                                                                                                    |  |  |  |  |  |  |  |
| Lynden<br>Sign Location Plan Key                                                                                                                                          |  |  |  |  |  |  |  |
|                                                                                                                                                                           |  |  |  |  |  |  |  |

Refer to the Whatcom County Wayfinding and Signage System design intent documentation for sign type drawings, material callouts and installation methods.

Refer to the Whatcom County Wayfinding and Signage System message schedule for all sign type messages, location numbers, quantities, and specific location details.

#### SIGNAGE LEGEND **001** Gateways **100** Vehicular Directionals **200** Vehicular Directionals **300** Parking Signage **400** Pedestrian Signage 500 Trail Signage NOTES: 1. General sign locations are provided on these plan sheets. 2. The Message Schedule provides more detailed guidance of sign location in the Remarks column. 3. Refer to the Message Schedule for the final messages of each sign. 4. Utilize the above Legend to help determine sign types, and other details of location. ENVIRONMENTS & EXPERIENCES 120 North Church Street merje Suite 208 West Chester, PA 19380 T 484.266.0648 www.merjedesign.com CLIENT / PROJECT DATE 05/25/18 DRAWN BY: LH Whatcom County, WA Wayfinding and Signage System These drawings are meant for DESIGN INTENT ONLY and are not for construction. Contractor shall verify and be responsible for all dimensions and conditions of the job. Contractor PROJECT NO. shall be familiar with the site and conditions it presents. This office must be notified of any variations from the dimensions and conditions SHEET TITLE shown on this drawing. Shop drawings and details must be submitted to this office for approval prior to proceeding with fabrication. All copy shall be proofread by client and legal Lynden requirements checked by legal department. **Sign Location Plans** REVISIONS 07/20/18 SHEET NO. 07/30/19 L.1