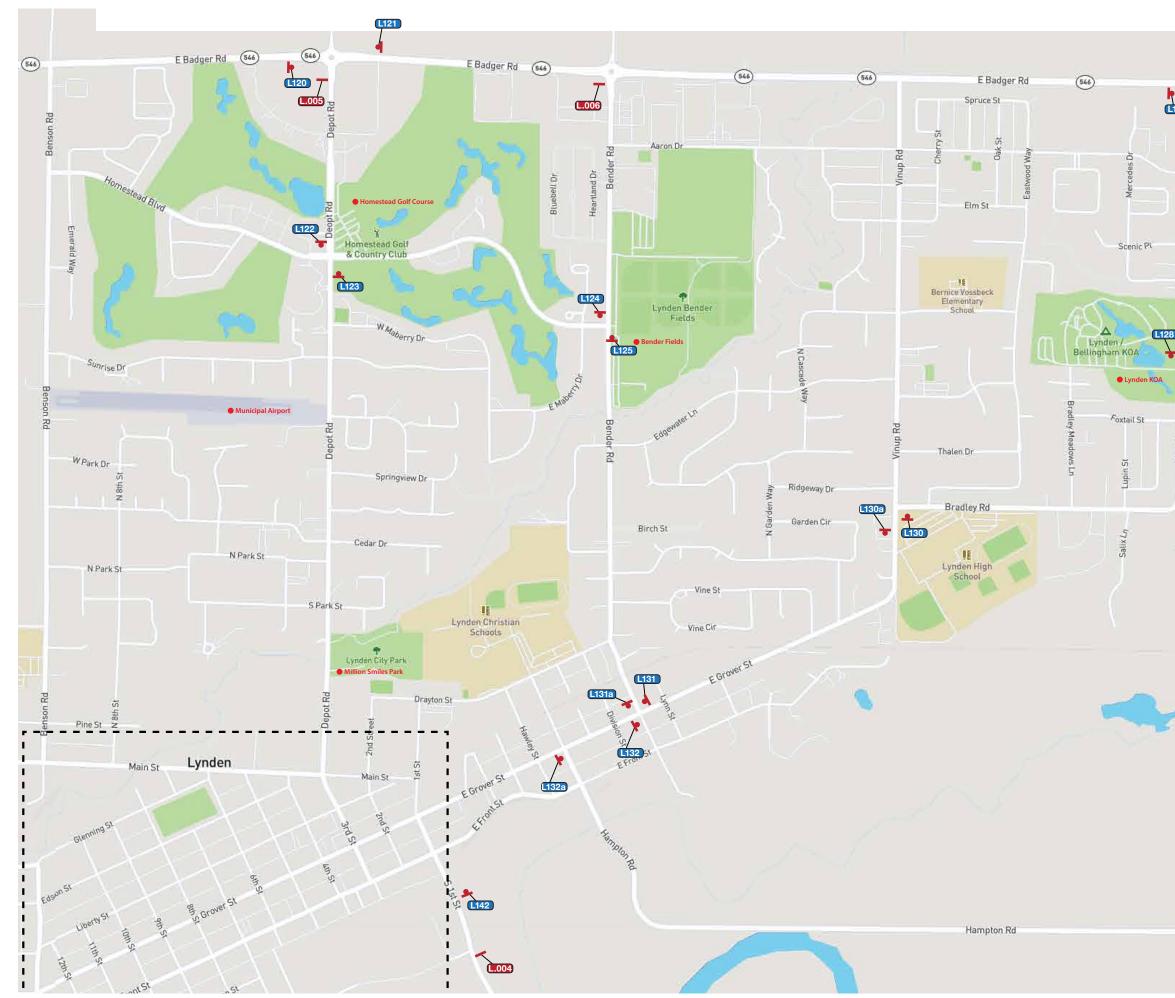

| MERJE I ENVIRONMENTS AND EXPERIENCES<br>120 N. Church Street<br>Suite 208<br>West Chester, PA 19380<br>484.266.0648<br>www.merjedesign.com |               |            |             |            | m County, WA<br>m County Wayfinding & Signage                                        | Submittal: Final Date: July 30,2019                                                                                                                                            |
|--------------------------------------------------------------------------------------------------------------------------------------------|---------------|------------|-------------|------------|--------------------------------------------------------------------------------------|--------------------------------------------------------------------------------------------------------------------------------------------------------------------------------|
| Phase                                                                                                                                      | Location No.: | Sign Type  | City / Area | Sheet No.: | Message:                                                                             | Comments:                                                                                                                                                                      |
| 1                                                                                                                                          | L.113         | VDIR.3     | Lynden      | L.4        | < Downtown<br>< Library (Picto)<br>< City Hall                                       | City to relocate "No Parking Sign"<br>Mount - Concrete Sidewalk                                                                                                                |
| 1                                                                                                                                          | L.114         | DELETE     | Lynden      | L.4        | TBD                                                                                  | Existing sign?                                                                                                                                                                 |
| 1                                                                                                                                          | L.115         | RESIDENT.3 | Lynden      | L.4        | ^ Municipal Airport (Picto)<br>^ Million Smiles Park<br>> KOA Lynden<br>(Pictograms) | Remove Existing sign<br>of Existing Traffic Signal Pole.<br>Locate in Bumpout Center betwee<br>Ped/Walk Siganl Call Box and<br>bumpout + Horizontal<br>Mount-Concrete Sidewalk |
| I                                                                                                                                          | L.116         | RESIDENT.1 | Lynden      | L.4        | Lynden KOA ><br>(Pictograms)                                                         | Replace Existing Truck Route Sigr<br>Mount-Grass/Dirt                                                                                                                          |
| 1                                                                                                                                          | L.117         | RESIDENT.1 | Lynden      | L.4        | < Lynden KOA<br>(Pictograms)                                                         | Possible Utility Conflicts Position<br>Needed<br>City Approval Required<br>Mount Grass/Dirt                                                                                    |
| 1                                                                                                                                          | L.118         | VDIR.6     | Lynden      | L1         | ^ Downtown<br>< Homestead Golf Course (Picto)<br>Berthusen Memorial Park >           | 300 Feet before SUMAS WSDOT<br>sign<br>Mount Grass/Dirt                                                                                                                        |
| 1                                                                                                                                          | L.119         | VDIR.6     | Lynden      | L1         | < Berthusen Memorial Park<br>Homestead Golf Course (Picto)><br>Bender Fields >       | 300 Feet from WSDOT Border Sig<br>Mount Grass/Dirt                                                                                                                             |
| 1                                                                                                                                          | L.120         | VDIR.6     | Lynden      | L.1        | Downtown><br>Homestead Golf Course (Picto)><br>Municipal Airport (Picto) >           | Special layout: Roundabout)<br>Arrow.<br>Mount Grass/Dirt<br>Possible Combine with existing -                                                                                  |

| MERJE I ENVIRONMENTS AND EXPERIENCES<br>120 N. Church Street               |               |               | CES                                               | Client: Whatcor | n County, WA                                                                               | Submittal: Final                                  |  |
|----------------------------------------------------------------------------|---------------|---------------|---------------------------------------------------|-----------------|--------------------------------------------------------------------------------------------|---------------------------------------------------|--|
| Suite 208<br>West Chester, PA 19380<br>484.266.0648<br>www.merjedesign.com |               |               |                                                   | Project: Whatco | m County Wayfinding & Signage                                                              | Date: July 30,2019                                |  |
| hase                                                                       | Location No.: | Sign Type     | City / Area                                       | Sheet No.:      | Message:                                                                                   | Comments:                                         |  |
|                                                                            | L.121         | VDIR.6 Lynden | L.1 < Downtown<br>< Homestead Golf Course (Picto) |                 | Special layout: Roundabout)<br>Arrow.                                                      |                                                   |  |
|                                                                            |               |               |                                                   |                 | < Municipal Aliport (Picto)                                                                | Mount Grass/Dirt                                  |  |
|                                                                            |               |               |                                                   |                 |                                                                                            | Possible Combine with existing<br>City to Approve |  |
|                                                                            | L.122         | VDIR.4        | Lynden                                            | L.1             | < Bender Fields                                                                            | Special layout: Roundabout)<br>Arrow.             |  |
|                                                                            |               |               |                                                   |                 |                                                                                            | Mount Grass/Dirt                                  |  |
|                                                                            |               |               |                                                   |                 |                                                                                            | Possible Combine with existing<br>City to Approve |  |
|                                                                            | L.123         | VDIR.4        | Lynden                                            | L.1             | Bender Fields >                                                                            | Special layout: Roundabout)<br>Arrow.             |  |
|                                                                            |               |               |                                                   |                 |                                                                                            | Mount Grass/Dirt                                  |  |
|                                                                            |               |               |                                                   |                 |                                                                                            | Possible Combine with existing<br>City to Approve |  |
| I                                                                          | L.124         | VDIR.3        | Lynden                                            | L.1             | ^ Downtown                                                                                 | Tree Trimming                                     |  |
|                                                                            |               |               |                                                   |                 | < Bender Fields<br>Homestead Golf Course (Picto)>                                          | Mount - Grass/Dirt                                |  |
| I                                                                          | L.125         | VDIR.2        | Lynden                                            | L.1             | < Homestead Golf Course (Picto)<br>Bender Fields >                                         | Tree Trimming<br>Locate                           |  |
|                                                                            |               |               |                                                   |                 |                                                                                            | Start of Left Turning Lane                        |  |
|                                                                            |               |               |                                                   |                 |                                                                                            | Mount - Grass/Dirt                                |  |
| l                                                                          | L.126         | VDIR.6        | Lynden                                            | L.1             | <ul> <li>Downtown</li> <li>Homestead Golf Course (Picto)</li> <li>Bender Fields</li> </ul> | Mount - Grass/Dirt                                |  |
| l                                                                          | L.127         | DELETE        | Lynden                                            | L.1             | Lynden KOA ><br>(Pictograms)                                                               | Existing TOD Sign Keep                            |  |
|                                                                            | L.128         | DELETE        | Lynden                                            | L.1             | Lynden KOA ><br>(Pictograms)                                                               |                                                   |  |
|                                                                            | L.129         | DELETE        | Lynden                                            | L.1             | < Lynden KOA                                                                               |                                                   |  |

| MERJE I ENVIRONMENTS AND EXPERIENCES<br>120 N. Church Street               |               |            |             | Client: Whatco  | m County, WA                                                                    | Submittal: Final                                                          |  |
|----------------------------------------------------------------------------|---------------|------------|-------------|-----------------|---------------------------------------------------------------------------------|---------------------------------------------------------------------------|--|
| Suite 208<br>West Chester, PA 19380<br>484.266.0648<br>www.merjedesign.com |               |            |             | Project: Whatco | m County Wayfinding & Signage                                                   | Date: July 30,2019                                                        |  |
| Phase                                                                      | Location No.: | Sign Type  | City / Area | Sheet No.:      | Message:                                                                        | Comments:                                                                 |  |
| 1                                                                          | L.130         | RESIDENT.2 | Lynden      | L.1             | ^ Sumas US Border<br>Lynden KOA ><br>(Pictograms)                               | Mount - Grass/Dirt                                                        |  |
| 1                                                                          | L.130a        | VDIR.3     | Lynden      | L.1             | < Downtown<br>< Pioneer Museum<br>< Shopping & Dinind (Picto)                   | Remove Existing<br>Mount - Grass/Dirt                                     |  |
| 1                                                                          | L.131         | RESIDENT.2 | Lynden      | L.1             | ^ Downtown<br>Bender Fields >                                                   | Replace Existing<br>Mount - Grass/Dirt                                    |  |
| 1                                                                          | L.131a        | RESIDENT.2 | Lynden      | L.1             | < Lynden KOA<br>(Pictograms)<br>Downtown >                                      | Mount - Grass/Dirt                                                        |  |
| 1                                                                          | L.132         | RESIDENT.2 | Lynden      | L.1             | ^ Lynden KOA<br>(Pictograms)<br>< Bender Fields                                 | Replace Existing<br>Move or Remove Truck Route Sign<br>Mount - Grass/Dirt |  |
| 1                                                                          | L.132a        | RESIDENT.3 | Lynden      | L.1             | ^ Lynden KOA<br>(Pictograms)<br>^ Sumas US Border<br>Everson >                  | Replace Existing sign<br>Mount - Grass/Dirt                               |  |
| 1                                                                          | L.133         | DELETE     | Lynden      | L.3             | < Fairgrounds                                                                   |                                                                           |  |
| 1                                                                          | L.134         | VDIR.2     | Lynden      | L.3             | ^ Downtown<br>^ Shopping and Dining (Picto)                                     | Mount - Grass/Dirt                                                        |  |
| 1                                                                          | L.135         | VDIR.2     | Lynden      | L.3             | Downtown Lynden ><br>Fairgrounds >                                              | Mount - Concrete/Left Edge of<br>Sidewalk                                 |  |
| 1                                                                          | L.135a        | VDIR.3     | Lynden      | L.3             | < Downtown Lynden<br>< Fairgrounds Main Entrance<br>^ Fairgrounds Equine Center | Mount - Grass/Dirt                                                        |  |