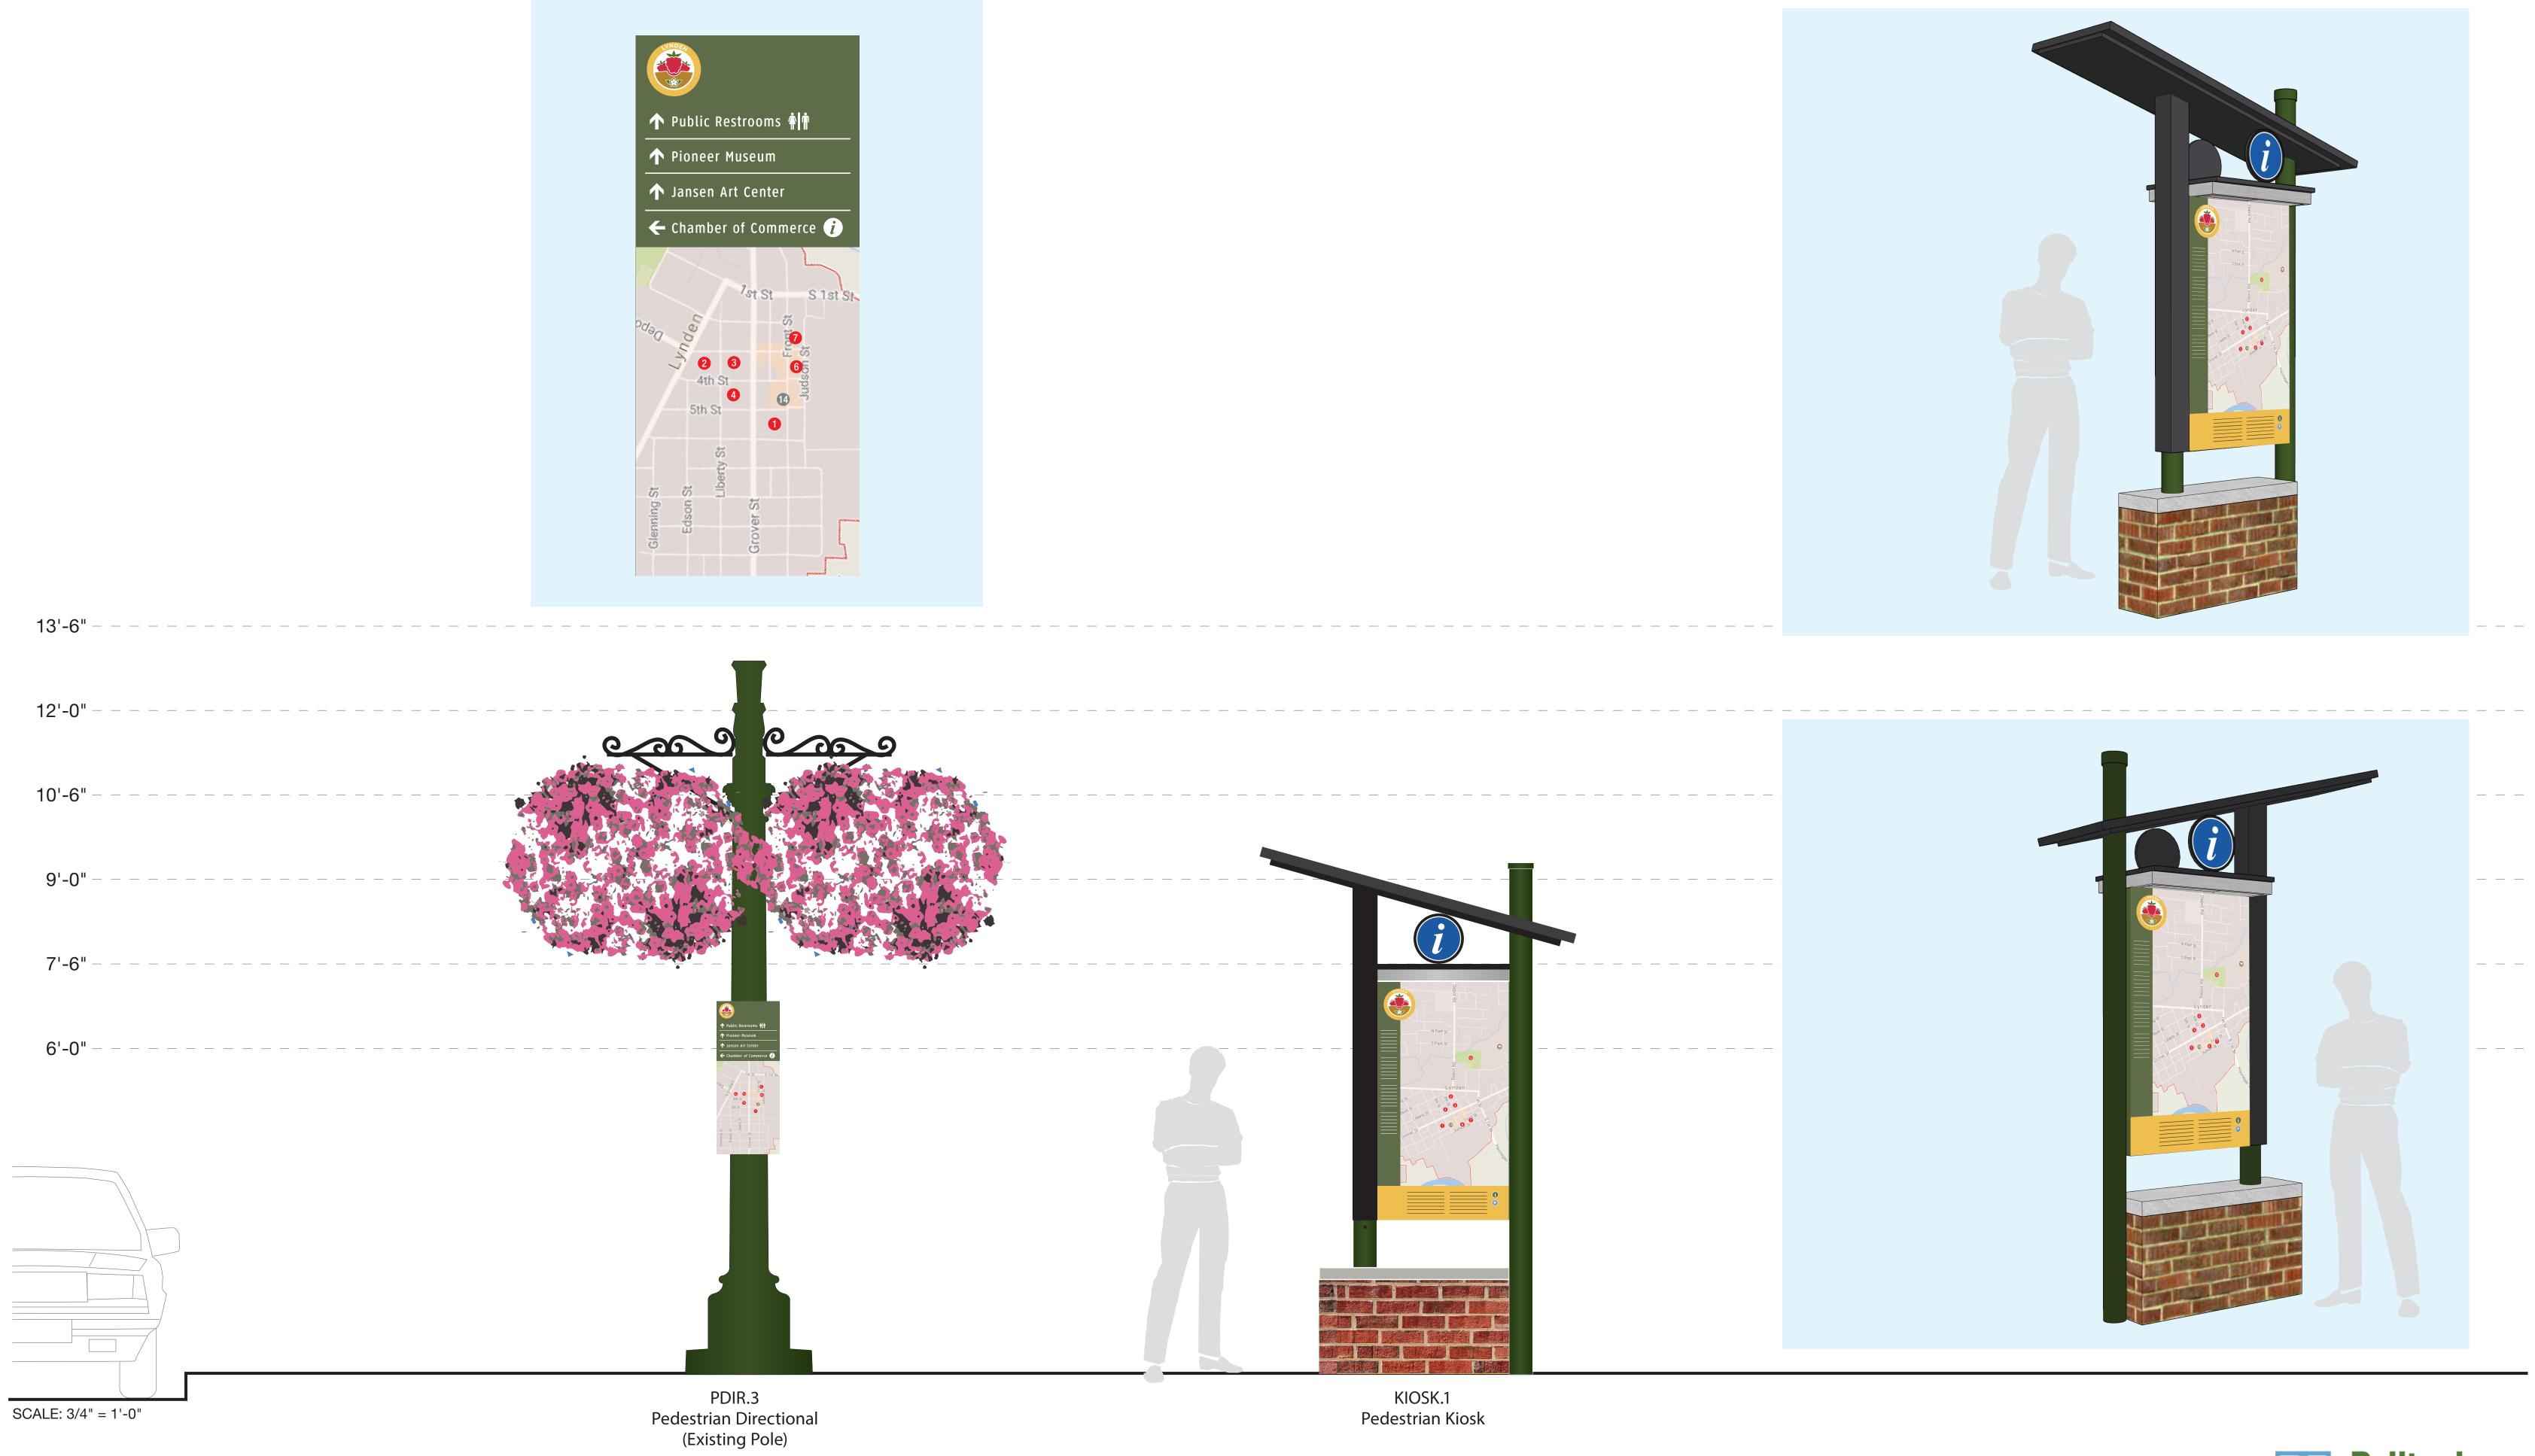

## PARKING & PEDESTRIAN

WHATCOM COUNTY- WAYFINDING July 2019 | Design Development

| SPECIFICATIONS                                                                                                                                                            |  |  |  |  |  |  |  |
|---------------------------------------------------------------------------------------------------------------------------------------------------------------------------|--|--|--|--|--|--|--|
| Refer to the Whatcom County Wayfinding and Signage System design intent documentation for sign type drawings, material call-<br>outs and installation methods.            |  |  |  |  |  |  |  |
| Refer to the Whatcom County Wayfinding and Signage System<br>message schedule for all sign type messages, location numbers,<br>quantities, and specific location details. |  |  |  |  |  |  |  |
|                                                                                                                                                                           |  |  |  |  |  |  |  |
| JEND                                                                                                                                                                      |  |  |  |  |  |  |  |
|                                                                                                                                                                           |  |  |  |  |  |  |  |
| irectionals                                                                                                                                                               |  |  |  |  |  |  |  |
| irectionals                                                                                                                                                               |  |  |  |  |  |  |  |
| nage                                                                                                                                                                      |  |  |  |  |  |  |  |
| Signage                                                                                                                                                                   |  |  |  |  |  |  |  |
| е                                                                                                                                                                         |  |  |  |  |  |  |  |
|                                                                                                                                                                           |  |  |  |  |  |  |  |
|                                                                                                                                                                           |  |  |  |  |  |  |  |
|                                                                                                                                                                           |  |  |  |  |  |  |  |
|                                                                                                                                                                           |  |  |  |  |  |  |  |
|                                                                                                                                                                           |  |  |  |  |  |  |  |
|                                                                                                                                                                           |  |  |  |  |  |  |  |
|                                                                                                                                                                           |  |  |  |  |  |  |  |
|                                                                                                                                                                           |  |  |  |  |  |  |  |
|                                                                                                                                                                           |  |  |  |  |  |  |  |
| NOTES:<br>1. General sign locations are provided on these plan sheets.                                                                                                    |  |  |  |  |  |  |  |
| detailed guidance of sign location in the                                                                                                                                 |  |  |  |  |  |  |  |
| final messages of each sign.<br>nine sign types, and other details of location.                                                                                           |  |  |  |  |  |  |  |
| & EXPERIENCES                                                                                                                                                             |  |  |  |  |  |  |  |
| 120 North Church Street                                                                                                                                                   |  |  |  |  |  |  |  |
|                                                                                                                                                                           |  |  |  |  |  |  |  |
| West Chester, PA 19380<br>T 484.266.0648                                                                                                                                  |  |  |  |  |  |  |  |
| www.merjedesign.com                                                                                                                                                       |  |  |  |  |  |  |  |
| CLIENT / PROJECT                                                                                                                                                          |  |  |  |  |  |  |  |
| Whatcom County, WA                                                                                                                                                        |  |  |  |  |  |  |  |
| Wayfinding and Signage System                                                                                                                                             |  |  |  |  |  |  |  |
|                                                                                                                                                                           |  |  |  |  |  |  |  |
| PROJECT NO.                                                                                                                                                               |  |  |  |  |  |  |  |
| LOUD'ET TITLE                                                                                                                                                             |  |  |  |  |  |  |  |
| SHEET TITLE                                                                                                                                                               |  |  |  |  |  |  |  |
|                                                                                                                                                                           |  |  |  |  |  |  |  |
| Lynden<br>Sign Location Plan Key                                                                                                                                          |  |  |  |  |  |  |  |
| Lynden                                                                                                                                                                    |  |  |  |  |  |  |  |
| Lynden                                                                                                                                                                    |  |  |  |  |  |  |  |
| Lynden<br>Sign Location Plan Key                                                                                                                                          |  |  |  |  |  |  |  |
|                                                                                                                                                                           |  |  |  |  |  |  |  |