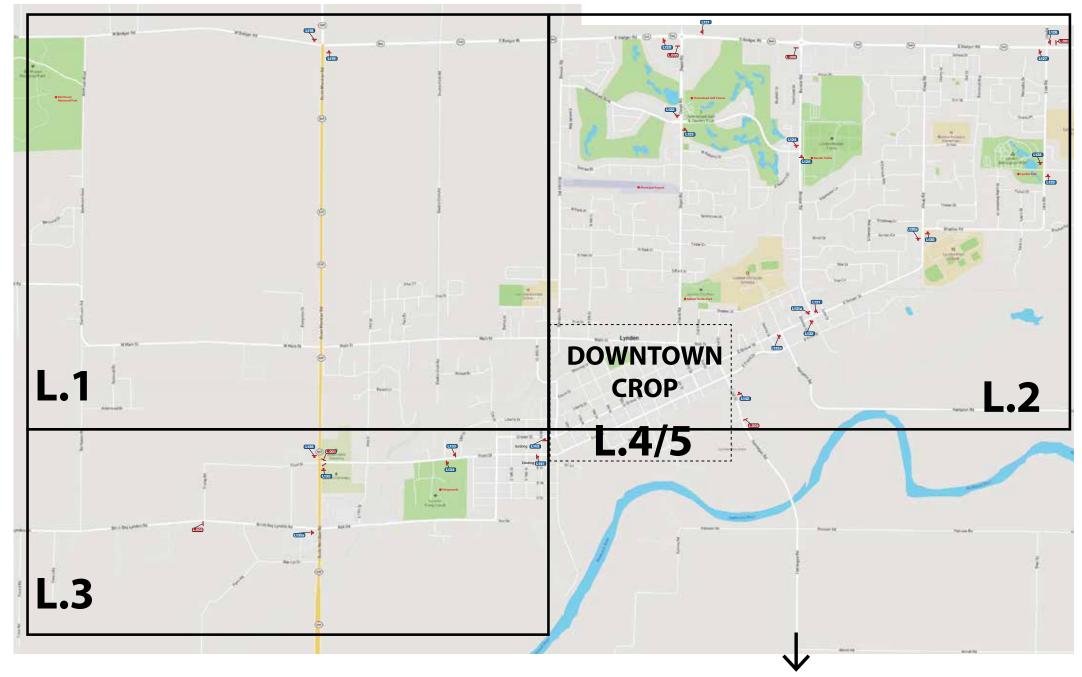

### **PROGRAMMING:**

Sign Location Plan

Submittal #1: September 11, 2018 Submittal #2: December 4, 2018 Submittal #3: March 22, 2019 Submittal #4: August 15, 2019

#### SIGNAGE LEGEND **001** Gateways **100** Vehicular Directionals **200** Vehicular Directionals **300** Parking Signage **400** Pedestrian Signage 500 Trail Signage NOTES: 1. General sign locations are provided on these plan sheets. 2. The Message Schedule provides more detailed guidance of sign location in the Remarks column. 3. Refer to the Message Schedule for the final messages of each sign. 4. Utilize the above Legend to help determine sign types, and other details of location. ENVIRONMENTS & EXPERIENCES 120 North Church Street merje Suite 208 West Chester, PA 19380 T 484.266.0648 www.merjedesign.com CLIENT / PROJECT DATE 05/25/18 DRAWN BY: LH Whatcom County, WA Wayfinding and Signage System These drawings are meant for DESIGN INTENT ONLY and are not for construction. Contractor shall verify and be responsible for all dimensions and conditions of the job. Contractor PROJECT NO. shall be familiar with the site and conditions it presents. This office must be notified of any variations from the dimensions and conditions SHEET TITLE shown on this drawing. Shop drawings and details must be submitted to this office for approval prior to proceeding with fabrication. All copy shall be proofread by client and legal Lynden requirements checked by legal department. **Sign Location Plans** REVISIONS 07/20/18 SHEET NO. 07/30/19 L.1

| ENVIRONMENTS                                                                                                                                                                                   | & EXPERIENCES                                                                                           |
|------------------------------------------------------------------------------------------------------------------------------------------------------------------------------------------------|---------------------------------------------------------------------------------------------------------|
| merje                                                                                                                                                                                          | 120 North Church Street<br>Suite 208<br>West Chester, PA 19380<br>T 484.266.0648<br>www.merjedesign.com |
| DATE 05/25/18                                                                                                                                                                                  | CLIENT / PROJECT                                                                                        |
| DRAWN BY: LH                                                                                                                                                                                   | Whatcom County, WA                                                                                      |
| These drawings are meant for DESIGN<br>INTENT ONLY and are not for construction.<br>Contractor shall verify and be responsible for all                                                         | Wayfinding and Signage System                                                                           |
| dimensions and conditions of the job. Contractor<br>shall be familiar with the site and conditions<br>it presents. This office must be notified of any                                         | PROJECT NO.                                                                                             |
| variations from the dimensions and conditions shown on this drawing. Shop drawings and                                                                                                         | SHEET TITLE                                                                                             |
| details must be submitted to this office for<br>approval prior to proceeding with fabrication.<br>All copy shall be proofread by client and legal<br>requirements checked by legal department. | Lynden<br>Sign Location Plans                                                                           |
| REVISIONS 07/20/18                                                                                                                                                                             |                                                                                                         |
| 07/30/19                                                                                                                                                                                       | SHEET NO.                                                                                               |
|                                                                                                                                                                                                | L.2                                                                                                     |

|               | SPECIFICATIONS                                                                                                                                      |                                                                    |
|---------------|-----------------------------------------------------------------------------------------------------------------------------------------------------|--------------------------------------------------------------------|
| St            | Refer to the Whatcom County Wa<br>design intent documentation for<br>outs and installation methods.                                                 | ayfinding and Signage System<br>sign type drawings, material call- |
| Grover St 9   | Refer to the Whatcom County Wa<br>message schedule for all sign typ<br>quantities, and specific location                                            | pe messages, location numbers,                                     |
|               |                                                                                                                                                     |                                                                    |
| Existing Est  | SIGNAGE LEG                                                                                                                                         | FND                                                                |
| ust s<br>D St |                                                                                                                                                     |                                                                    |
| 0.51          | 001 Gateways                                                                                                                                        | ve ette ve le                                                      |
| C St          | 100 Vehicular Di                                                                                                                                    |                                                                    |
|               | 200 Vehicular Di                                                                                                                                    |                                                                    |
|               | (300) Parking Sigr                                                                                                                                  | -                                                                  |
|               | 400 Pedestrian S<br>500 Trail Signage                                                                                                               |                                                                    |
|               |                                                                                                                                                     | 6                                                                  |
|               |                                                                                                                                                     |                                                                    |
|               |                                                                                                                                                     |                                                                    |
|               |                                                                                                                                                     |                                                                    |
|               |                                                                                                                                                     |                                                                    |
|               |                                                                                                                                                     |                                                                    |
|               |                                                                                                                                                     |                                                                    |
|               |                                                                                                                                                     |                                                                    |
|               |                                                                                                                                                     |                                                                    |
|               | NOTES:                                                                                                                                              |                                                                    |
|               | 1. General sign locations are provided on t<br>2. The Message Schedule provides more of                                                             |                                                                    |
|               | Remarks column.<br>3. Refer to the Message Schedule for the t                                                                                       |                                                                    |
|               | 4. Othize the above Legend to help determ                                                                                                           | ine sign types, and other details of location.                     |
|               | ENVIRONMENTS                                                                                                                                        | & EXPERIENCES                                                      |
|               |                                                                                                                                                     | 120 North Church Street                                            |
|               | Imerje                                                                                                                                              | Suite 208<br>West Chester, PA 19380                                |
|               |                                                                                                                                                     | T 484.266.0648                                                     |
|               |                                                                                                                                                     | www.merjedesign.com                                                |
|               | DATE 05/25/18                                                                                                                                       | CLIENT / PROJECT                                                   |
|               | DRAWN BY:                                                                                                                                           | Whatcom County, WA                                                 |
|               | These drawings are meant for DESIGN<br>INTENT ONLY and are not for construction.                                                                    | Wayfinding and Signage System                                      |
|               | Contractor shall verify and be responsible for all<br>dimensions and conditions of the job. Contractor                                              | PROJECT NO.                                                        |
|               | shall be familiar with the site and conditions<br>it presents. This office must be notified of any<br>variations from the dimensions and conditions | SHEET TITLE                                                        |
|               | shown on this drawing. Shop drawings and<br>details must be submitted to this office for                                                            |                                                                    |
|               | approval prior to proceeding with fabrication.<br>All copy shall be proofread by client and legal<br>requirements checked by legal department.      | Lynden                                                             |
|               |                                                                                                                                                     | Sign Location Plans                                                |
|               | REVISIONS 07/20/18                                                                                                                                  |                                                                    |
|               | 07/30/19                                                                                                                                            | SHEET NO.                                                          |
|               |                                                                                                                                                     | L.3                                                                |
|               | 1                                                                                                                                                   |                                                                    |

ENVIRONMENTS & EXPERIENCES

120 North Church Street Suite 208 West Chester, PA 19380 T 484.266.0648 www.merjedesign.com

CLIENT / PROJECT DATE 05/25/18 DRAWN BY: LH Whatcom County, WA Wayfinding and Signage System These drawings are meant for DESIGN INTENT ONLY and are not for construction. Contractor shall verify and be responsible for all dimensions and conditions of the job. Contractor dimensions and condutions of the job. Contractor shall be familiar with the site and conditions it presents. This office must be notified of any variations from the dimensions and conditions shown on this drawing. Shop drawings and debile neutron be achieved by the office for PROJECT NO. SHEET TITLE details must be submitted to this office for approval prior to proceeding with fabrication. All copy shall be proofread by client and legal Lynden requirements checked by legal department. Sign Location Plans REVISIONS 07/20/18 SHEET NO. 07/30/19 **L.4** 

ENVIRONMENTS & EXPERIENCES 120 North Church Street merje Suite 208 West Chester, PA 19380 T 484.266.0648 www.merjedesign.com CLIENT / PROJECT DATE 05/25/18 DRAWN BY: LH Whatcom County, WA Wayfinding and Signage System These drawings are meant for DESIGN INTENT ONLY and are not for construction. Contractor shall verify and be responsible for all dimensions and conditions of the job. Contractor PROJECT NO. shall be familiar with the site and conditions it presents. This office must be notified of any variations from the dimensions and conditions SHEET TITLE shown on this drawing. Shop drawings and details must be submitted to this office for approval prior to proceeding with fabrication. Lynden All copy shall be proofread by client and legal Sign Location Plans requirements checked by legal department. Pedestrian REVISIONS 07/20/18 SHEET NO. 07/30/19 L.5

|             | SPECIFICATIONS                                                                                                                                                                                                                             |                                                                                |  |  |  |  |  |
|-------------|--------------------------------------------------------------------------------------------------------------------------------------------------------------------------------------------------------------------------------------------|--------------------------------------------------------------------------------|--|--|--|--|--|
|             | Refer to the Whatcom County Wayfinding and Signage System design intent documentation for sign type drawings, material call-<br>outs and installation methods.                                                                             |                                                                                |  |  |  |  |  |
|             | Refer to the Whatcom County Wayfinding and Signage System<br>message schedule for all sign type messages, location numbers,<br>quantities, and specific location details.                                                                  |                                                                                |  |  |  |  |  |
|             | SIGNAGE LEG<br>001 Gateways<br>100 Vehicular Di<br>200 Vehicular Di<br>300 Parking Sign<br>400 Pedestrian S<br>500 Trail Signage                                                                                                           | rectionals<br>rectionals<br>nage<br>Signage                                    |  |  |  |  |  |
| E Pole Rd   |                                                                                                                                                                                                                                            |                                                                                |  |  |  |  |  |
|             | NOTES:<br>1. General sign locations are provided on 1<br>2. The Message Schedule provides more of                                                                                                                                          |                                                                                |  |  |  |  |  |
|             | Remarks column.<br>3. Refer to the Message Schedule for the i<br>4. Utilize the above Legend to help determ                                                                                                                                | final messages of each sign.<br>ine sign types, and other details of location. |  |  |  |  |  |
|             | ENVIRONMENTS                                                                                                                                                                                                                               | & EXPERIENCES                                                                  |  |  |  |  |  |
|             | merje                                                                                                                                                                                                                                      | Suite 208<br>West Chester, PA 19380<br>T 484.266.0648<br>www.merjedesign.com   |  |  |  |  |  |
|             | DATE 05/25/18                                                                                                                                                                                                                              | CLIENT / PROJECT                                                               |  |  |  |  |  |
|             | DRAWN BY:<br>LH                                                                                                                                                                                                                            | Whatcom County, WA<br>Wayfinding and Signage System                            |  |  |  |  |  |
| Control Del | These drawings are meant for DESIGN<br>INTENT ONLY and are not for construction.<br>Contractor shall verify and be responsible for all<br>dimensions and conditions of the job. Contractor                                                 | PROJECT NO.                                                                    |  |  |  |  |  |
| Central Rd  | shall be familiar with the site and conditions<br>it presents. This office must be notified of any<br>variations from the dimensions and conditions                                                                                        | SHEET TITLE                                                                    |  |  |  |  |  |
|             | shown on this drawing. Shop drawings and<br>details must be submitted to this office for<br>approval prior to proceeding with fabrication.<br>All copy shall be proofread by client and legal<br>requirements checked by legal department. | Lynden<br>Sign Location Plans                                                  |  |  |  |  |  |
|             | REVISIONS 07/20/18                                                                                                                                                                                                                         |                                                                                |  |  |  |  |  |
|             | 07/30/19                                                                                                                                                                                                                                   | SHEET NO.                                                                      |  |  |  |  |  |
|             |                                                                                                                                                                                                                                            | L.6                                                                            |  |  |  |  |  |
|             |                                                                                                                                                                                                                                            |                                                                                |  |  |  |  |  |