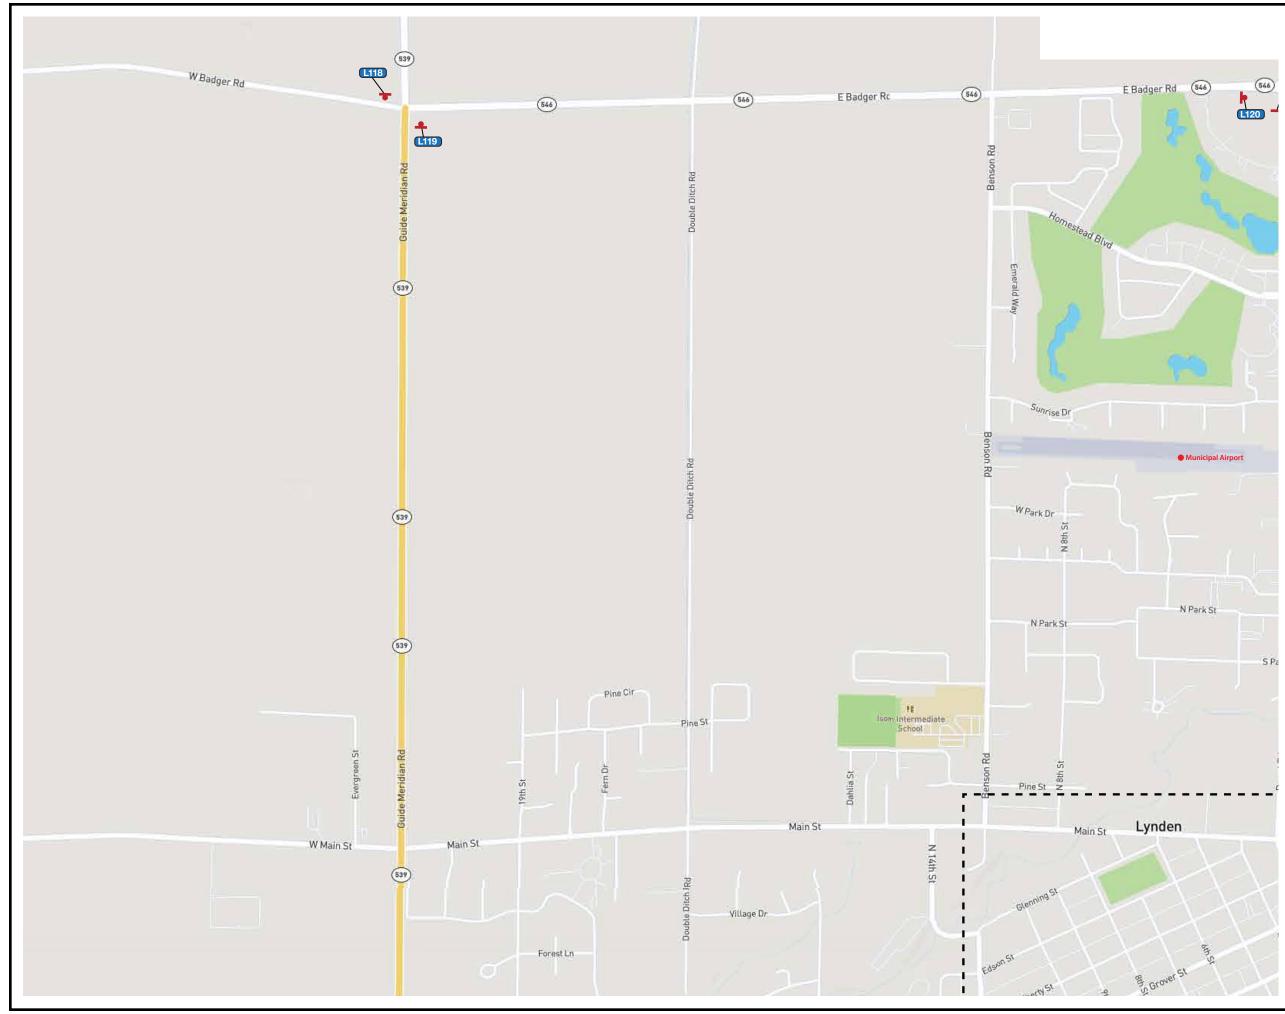

| MERJE I ENVIRONMENTS AND EXPERIENCES<br>120 N. Church Street<br>Suite 208<br>West Chester, PA 19380<br>484.266.0648<br>www.merjedesign.com |               |            |             |            | m County, WA<br>m County Wayfinding & Signage                                        | Submittal: Final Date: July 30,2019                                                                                                                                            |
|--------------------------------------------------------------------------------------------------------------------------------------------|---------------|------------|-------------|------------|--------------------------------------------------------------------------------------|--------------------------------------------------------------------------------------------------------------------------------------------------------------------------------|
| Phase                                                                                                                                      | Location No.: | Sign Type  | City / Area | Sheet No.: | Message:                                                                             | Comments:                                                                                                                                                                      |
| 1                                                                                                                                          | L.113         | VDIR.3     | Lynden      | L.4        | < Downtown<br>< Library (Picto)<br>< City Hall                                       | City to relocate "No Parking Sign"<br>Mount - Concrete Sidewalk                                                                                                                |
| 1                                                                                                                                          | L.114         | DELETE     | Lynden      | L.4        | TBD                                                                                  | Existing sign?                                                                                                                                                                 |
| 1                                                                                                                                          | L.115         | RESIDENT.3 | Lynden      | L.4        | ^ Municipal Airport (Picto)<br>^ Million Smiles Park<br>> KOA Lynden<br>(Pictograms) | Remove Existing sign<br>of Existing Traffic Signal Pole.<br>Locate in Bumpout Center betwee<br>Ped/Walk Siganl Call Box and<br>bumpout + Horizontal<br>Mount-Concrete Sidewalk |
| I                                                                                                                                          | L.116         | RESIDENT.1 | Lynden      | L.4        | Lynden KOA ><br>(Pictograms)                                                         | Replace Existing Truck Route Sigr<br>Mount-Grass/Dirt                                                                                                                          |
| 1                                                                                                                                          | L.117         | RESIDENT.1 | Lynden      | L.4        | < Lynden KOA<br>(Pictograms)                                                         | Possible Utility Conflicts Position<br>Needed<br>City Approval Required<br>Mount Grass/Dirt                                                                                    |
| 1                                                                                                                                          | L.118         | VDIR.6     | Lynden      | L1         | ^ Downtown<br>< Homestead Golf Course (Picto)<br>Berthusen Memorial Park >           | 300 Feet before SUMAS WSDOT<br>sign<br>Mount Grass/Dirt                                                                                                                        |
| 1                                                                                                                                          | L.119         | VDIR.6     | Lynden      | L1         | < Berthusen Memorial Park<br>Homestead Golf Course (Picto)><br>Bender Fields >       | 300 Feet from WSDOT Border Sig<br>Mount Grass/Dirt                                                                                                                             |
| 1                                                                                                                                          | L.120         | VDIR.6     | Lynden      | L.1        | Downtown><br>Homestead Golf Course (Picto)><br>Municipal Airport (Picto) >           | Special layout: Roundabout)<br>Arrow.<br>Mount Grass/Dirt<br>Possible Combine with existing -                                                                                  |