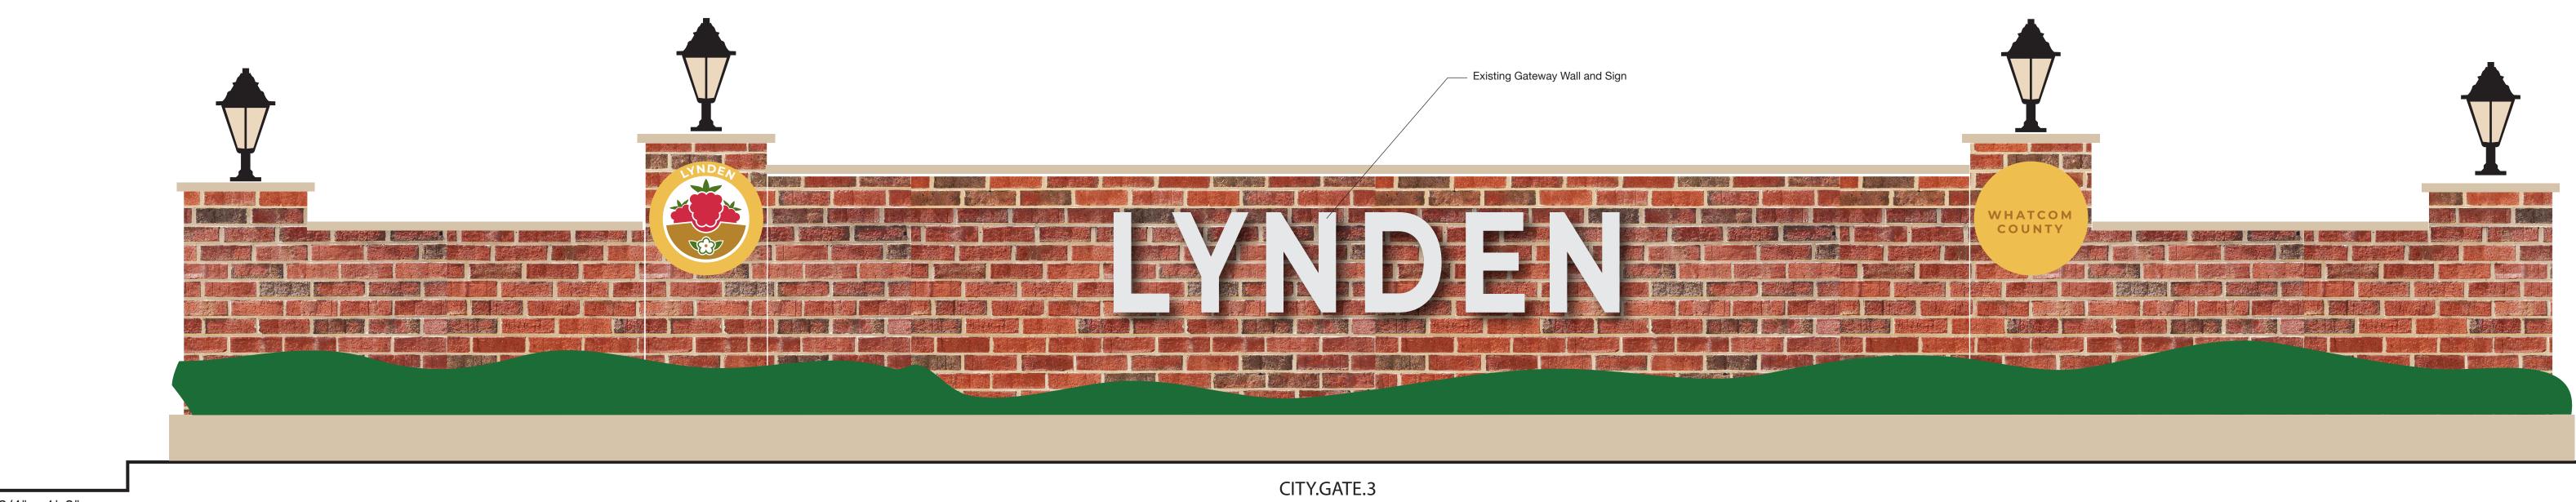

Primary City Gateway (Add panel to existing)

### CITY GATEWAYS

WHATCOM COUNTY- WAYFINDING July 2019 | Design Development

| SIGN                                                                       | I MESSAGE                     | E SCHEDULE         |             |                 |                               |                                                                                 |
|----------------------------------------------------------------------------|-------------------------------|--------------------|-------------|-----------------|-------------------------------|---------------------------------------------------------------------------------|
|                                                                            | I ENVIRONMEN<br>Church Street | TS AND EXPERIENCES | ;           | Client: Whatco  | m County, WA                  | Submittal: Final                                                                |
| Suite 208<br>West Chester, PA 19380<br>484.266.0648<br>www.merjedesign.com |                               |                    |             | Project: Whatco | m County Wayfinding & Signage | Date: July 30,2019                                                              |
| Phase                                                                      | Location No.:                 | Sign Type          | City / Area | Sheet No.:      | Message:                      | Comments:                                                                       |
| 1                                                                          | L.001A                        | CITY.GATE.3        | Lynden      | L.3             | Sign Panel 1:                 | Existing Gateway                                                                |
|                                                                            |                               |                    |             |                 | 'Lynden Pictograph'           | Install Panels on existing Brick<br>Piers.                                      |
|                                                                            |                               |                    |             |                 | Sign Panel 2:                 | Verify Dimensions in Field prior to                                             |
|                                                                            |                               |                    |             |                 | WHATCOM COUNTY                | Fabrication.                                                                    |
|                                                                            |                               |                    |             |                 |                               |                                                                                 |
| 1                                                                          | L.001B                        | CITY.GATE.3        | Lynden      | L.3             | Sign Panel 1:                 | Existing Gateway                                                                |
|                                                                            |                               |                    |             |                 | 'Lynden Pictograph'           | Install Panels on existing Brick<br>Piers.                                      |
|                                                                            |                               |                    |             |                 | Sign Panel 2:                 | Verify Dimensions in Field prior to                                             |
|                                                                            |                               |                    |             |                 | WHATCOM COUNTY                | Fabrication.                                                                    |
| 1                                                                          | L.002                         | CITY.GATE.2        | Lynden      | L.3             | Welcome                       | Replace Existing Sign                                                           |
|                                                                            |                               |                    |             |                 | 'Lynden Pictograph'           | Remove Existing Lynden City Limits                                              |
|                                                                            |                               |                    |             |                 | Whatcom County                | Sign co-located on Speed Limit<br>Sign                                          |
|                                                                            |                               |                    |             |                 |                               | Relocate Speed Limit Sign                                                       |
|                                                                            |                               |                    |             |                 |                               | Mount-Grass/Dirt                                                                |
| 1                                                                          | L.003                         | CITY.GATE.2        | Lynden      | L.2             | Welcome                       |                                                                                 |
|                                                                            |                               |                    |             |                 | 'Lynden Pictograph'           | Locate before Northwood<br>Roundabout                                           |
|                                                                            |                               |                    |             |                 | Whatcom County                | Remove Existing Lynden City Limits<br>Sign co-located on Pedestrian<br>Crossing |
|                                                                            |                               |                    |             |                 |                               | Mount-Grass/Dirt                                                                |