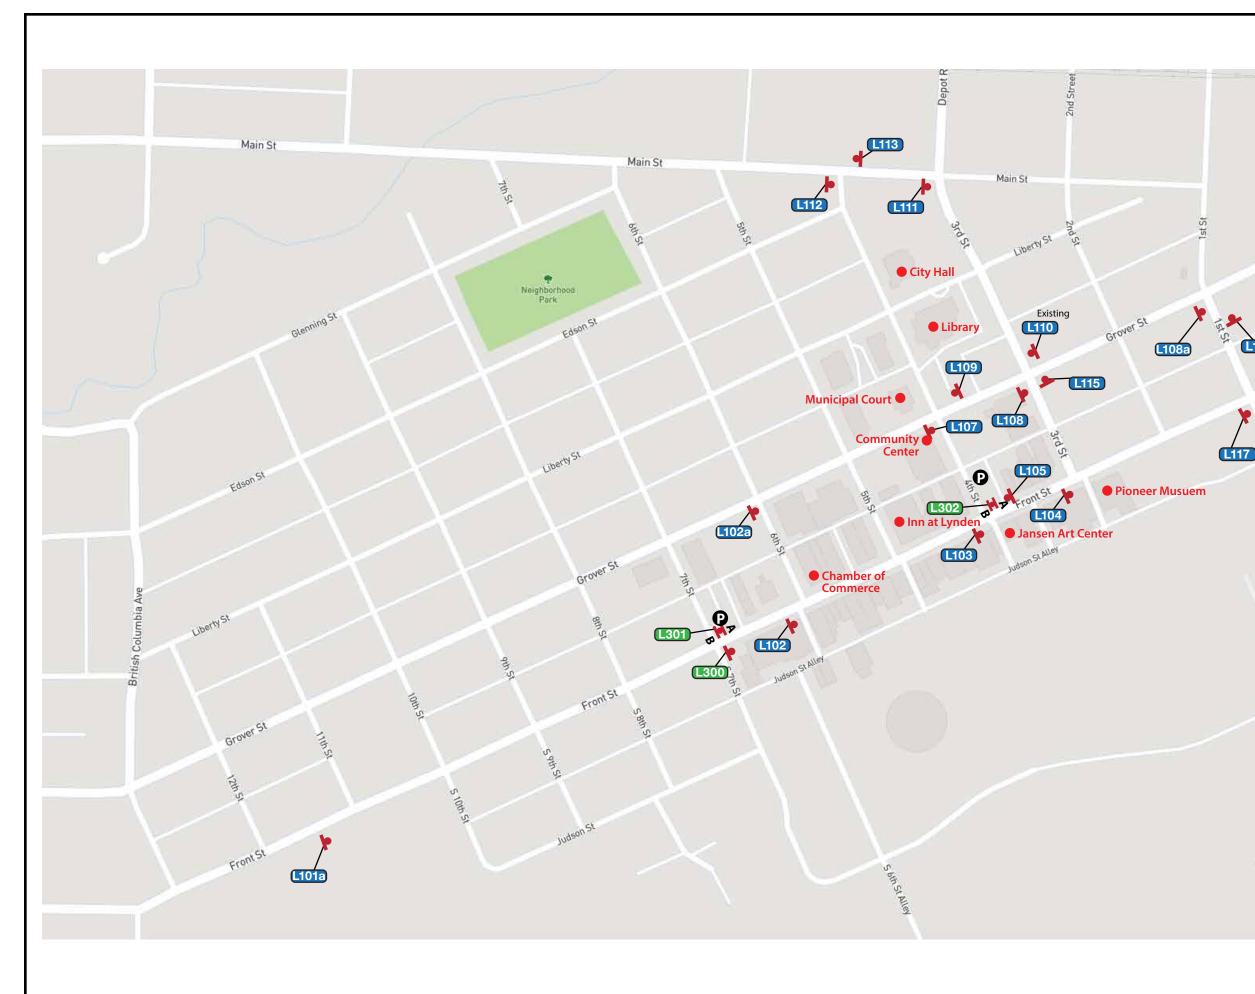

Mount-Grass/Dirt

| MERJE I ENVIRONMENTS AND EXPERIENCES<br>120 N. Church Street<br>Suite 208<br>West Chester, PA 19380<br>484.266.0648<br>www.merjedesign.com |               |             | 380 Project: Whatcom County Wayfinding & Signage |            |                                                                                                |                                                                                                                                   |
|--------------------------------------------------------------------------------------------------------------------------------------------|---------------|-------------|--------------------------------------------------|------------|------------------------------------------------------------------------------------------------|-----------------------------------------------------------------------------------------------------------------------------------|
| Phase                                                                                                                                      | Location No.: | Sign Type   | City / Area                                      | Sheet No.: | Message:                                                                                       | Comments:                                                                                                                         |
| 1                                                                                                                                          | L.006         | CITY.GATE.2 | Lynden                                           | L.2        | Welcome                                                                                        | Replace Existing Sign                                                                                                             |
|                                                                                                                                            |               |             |                                                  |            | 'Lynden Pictograph'                                                                            | Mount-Grass/Dirt                                                                                                                  |
|                                                                                                                                            |               |             |                                                  |            | Whatcom County                                                                                 |                                                                                                                                   |
| 1                                                                                                                                          | L.010         | DELETE      | Lynden                                           | L.4        | Welcome to Historic Downtown Lynden                                                            | Existing Downtown Gateway                                                                                                         |
| 1                                                                                                                                          | L.101         | DELETE      | Lynden                                           | L.4        | (Up-Left) Downtown<br>(Up- Left) Shopping / Dining (Pictographs)                               |                                                                                                                                   |
| 1                                                                                                                                          | L.101a        | RESIDENT.3  | Lynden                                           | L.4        | ^ Downtown<br>^ Pioneer Museum<br>^ Visitor Info (i)                                           | Replace existing * Review<br>Messages<br>Mount-Grass/Dirt                                                                         |
| 1                                                                                                                                          | L.102         | VDIR.3      | Lynden                                           | L.4        | <ul> <li>Jansen Art Center</li> <li>Pioneer Museum</li> <li>Chamber of Commerce (i)</li> </ul> | Locate in Flower Bed<br>Alt. in Sidewalk<br>City to approve Final Location<br>Mount-Grass/Dirt                                    |
| l                                                                                                                                          | L.102a        | RESIDENT.3  | Lynden                                           | L.4        | ^ Community Center<br>Chamber of Commerce (i) ><br>Shopping / Dining (Pictographs) >           | Locate in grass Bumpout<br>Mount-Grass/Dirt                                                                                       |
| 1                                                                                                                                          | L.103         | VDIR.3      | Lynden                                           | L.4        | < Library (Picto)<br>< Municipal Court<br>< City Hall                                          | * Review: Possibly add Communi<br>Ctr. Locate in bump-out<br>Mount-Concrete Sidewalk<br>Center in Sidewalk Block                  |
| 1                                                                                                                                          | L.104         | VDIR.3      | Lynden                                           | L.4        | ^ Lynden KOA (Pictograms)<br>< City Hall<br>< Library (Picto)                                  | Locate in bump-out<br>Approx 27' from manhole cover<br>Mount-Concrete Sidewalk<br>Center in Sidewalk Block<br>Align with Planters |
| 1                                                                                                                                          | L.105         | VDIR.3      | Lynden                                           | L.4        | Library (Picto) ><br>City Hall ><br>Municipal Court >                                          | Mount-Concrete Sidewalk                                                                                                           |

| 120 N. C<br>Suite 20 | Church Street           | IS AND EXPERIENCE | S           |            | n County, WA<br>n County Wayfinding & Signage                                                                  | Submittal: Final Date: July 30,2019                         |
|----------------------|-------------------------|-------------------|-------------|------------|----------------------------------------------------------------------------------------------------------------|-------------------------------------------------------------|
| 184.266<br>vww.me    | .0648<br>erjedesign.com |                   |             |            |                                                                                                                |                                                             |
| hase                 | Location No.:           | Sign Type         | City / Area | Sheet No.: | Message:                                                                                                       | Comments:                                                   |
|                      | L.106                   | DELETE            | Lynden      | L.4        | <ul> <li>Chamber of Commerce (i)</li> <li>Shopping/ Dining (Pictographs)</li> <li>Jansen Art Center</li> </ul> | Mount-Concrete Sidewalk                                     |
| 1                    | L.107                   | RESIDENT.3        | Lynden      | L.4        | < Library (Picto)<br>< City Hall                                                                               | Locate in Bumpout<br>Center in Sidewalk Block               |
|                      |                         |                   |             |            | < Municipal Court                                                                                              | 15' from beginning of Yellow                                |
|                      |                         |                   |             |            |                                                                                                                | Angle/Sewer Drain                                           |
|                      |                         |                   |             |            |                                                                                                                | Mount-Concrete Sidewalk                                     |
|                      | L.108                   | RESIDENT.3        | Lynden      | L.4        | < Million Smiles Park<br>< Municipal Airport (Picto)                                                           | Replace existing 3 hr Parking Sign<br>City to Relocate      |
|                      |                         |                   |             |            | Pioneer Museum >                                                                                               | City Approval Required                                      |
|                      |                         |                   |             |            |                                                                                                                | Mount-Grass/Dirt                                            |
|                      | L.108a                  | RESIDENT.3 Lynd   | Lynden      | L.4        | ^ Lynden KOA                                                                                                   | Replace Existing                                            |
|                      |                         |                   |             |            | (Pictograms)<br>^ Sumas US Border                                                                              | 5'-0" Horizontal Clearance                                  |
|                      |                         |                   |             |            | > Bellingham                                                                                                   | Mount-Grass/Dirt                                            |
|                      | L.109                   | RESIDENT.3        | Lynden      | L.4        | Library (Picto) ><br>City Hall ><br>Municipal Court >                                                          | Mount-Grass/Dirt                                            |
| l                    | L.110                   | RESIDENT.3        | Lynden      | L.4        | < Downtown<br>Million Smiles Park ><br>Municipal Airport (Picto) >                                             | Replace Existing<br>Sign has<br>^Community Center           |
|                      |                         |                   |             |            |                                                                                                                | Sign can only fit 3 messages<br>City to Approve Message     |
|                      |                         |                   |             |            |                                                                                                                | Mount-Grass/Dirt                                            |
|                      | L.111                   | RESIDENT.3        | Lynden      | L.4        | < Million Smiles Park                                                                                          | Replace Existing                                            |
|                      |                         |                   |             |            | < Homestead Golf Course (Picto)<br>< Municipal Airport (Picto)                                                 | Mount-Grass/Dirt                                            |
|                      |                         |                   |             |            |                                                                                                                |                                                             |
|                      | L.112                   | VDIR.3            | Lynden      | L.4        | Downtown ><br>Library (Picto) ><br>City Hall >                                                                 | Locate 20' after wood utility pole center in sidewalk block |
|                      |                         |                   |             |            |                                                                                                                | Mount-Concrete Sidewalk                                     |

| MERJE I ENVIRONMENTS AND EXPERIENCES<br>120 N. Church Street<br>Suite 208<br>West Chester, PA 19380<br>484.266.0648<br>www.merjedesign.com |               |            |             |            | m County, WA<br>m County Wayfinding & Signage                                        | Submittal: Final Date: July 30,2019                                                                                                                                            |
|--------------------------------------------------------------------------------------------------------------------------------------------|---------------|------------|-------------|------------|--------------------------------------------------------------------------------------|--------------------------------------------------------------------------------------------------------------------------------------------------------------------------------|
| Phase                                                                                                                                      | Location No.: | Sign Type  | City / Area | Sheet No.: | Message:                                                                             | Comments:                                                                                                                                                                      |
| 1                                                                                                                                          | L.113         | VDIR.3     | Lynden      | L.4        | < Downtown<br>< Library (Picto)<br>< City Hall                                       | City to relocate "No Parking Sign"<br>Mount - Concrete Sidewalk                                                                                                                |
| 1                                                                                                                                          | L.114         | DELETE     | Lynden      | L.4        | TBD                                                                                  | Existing sign?                                                                                                                                                                 |
| 1                                                                                                                                          | L.115         | RESIDENT.3 | Lynden      | L.4        | ^ Municipal Airport (Picto)<br>^ Million Smiles Park<br>> KOA Lynden<br>(Pictograms) | Remove Existing sign<br>of Existing Traffic Signal Pole.<br>Locate in Bumpout Center betwee<br>Ped/Walk Siganl Call Box and<br>bumpout + Horizontal<br>Mount-Concrete Sidewalk |
| I                                                                                                                                          | L.116         | RESIDENT.1 | Lynden      | L.4        | Lynden KOA ><br>(Pictograms)                                                         | Replace Existing Truck Route Sigr<br>Mount-Grass/Dirt                                                                                                                          |
| 1                                                                                                                                          | L.117         | RESIDENT.1 | Lynden      | L.4        | < Lynden KOA<br>(Pictograms)                                                         | Possible Utility Conflicts Position<br>Needed<br>City Approval Required<br>Mount Grass/Dirt                                                                                    |
| 1                                                                                                                                          | L.118         | VDIR.6     | Lynden      | L1         | ^ Downtown<br>< Homestead Golf Course (Picto)<br>Berthusen Memorial Park >           | 300 Feet before SUMAS WSDOT<br>sign<br>Mount Grass/Dirt                                                                                                                        |
| 1                                                                                                                                          | L.119         | VDIR.6     | Lynden      | L1         | < Berthusen Memorial Park<br>Homestead Golf Course (Picto)><br>Bender Fields >       | 300 Feet from WSDOT Border Sig<br>Mount Grass/Dirt                                                                                                                             |
| 1                                                                                                                                          | L.120         | VDIR.6     | Lynden      | L.1        | Downtown><br>Homestead Golf Course (Picto)><br>Municipal Airport (Picto) >           | Special layout: Roundabout)<br>Arrow.<br>Mount Grass/Dirt<br>Possible Combine with existing -                                                                                  |