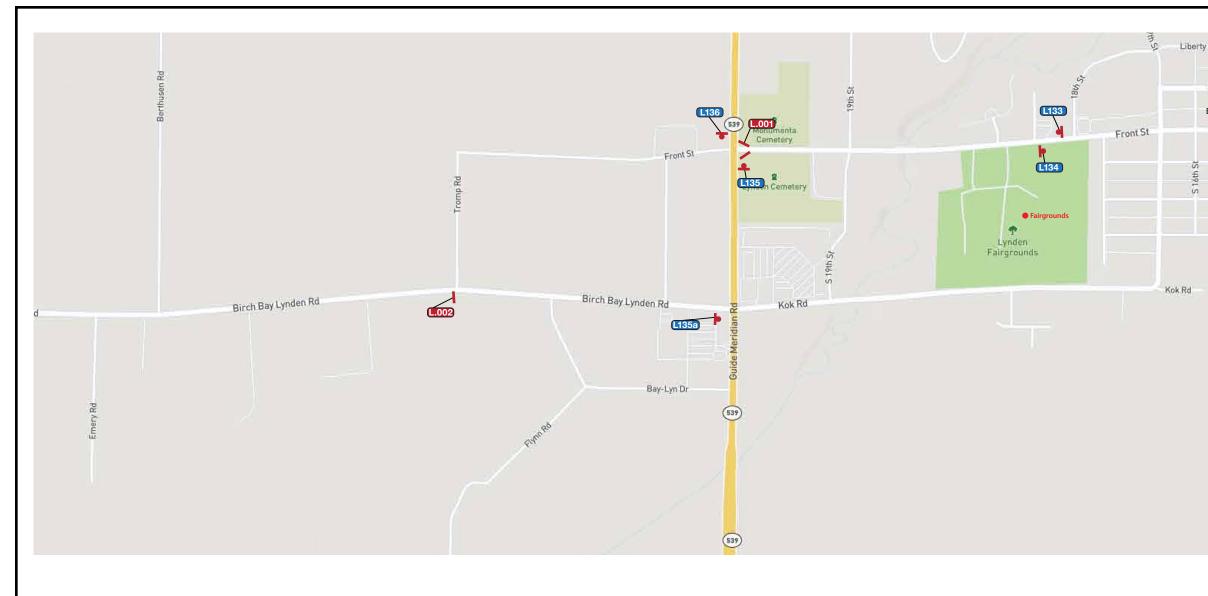

| SIGN                                                                       | I MESSAGE                     | E SCHEDULE         |             |                 |                               |                                                                                 |
|----------------------------------------------------------------------------|-------------------------------|--------------------|-------------|-----------------|-------------------------------|---------------------------------------------------------------------------------|
|                                                                            | I ENVIRONMEN<br>Church Street | TS AND EXPERIENCES | ;           | Client: Whatco  | m County, WA                  | Submittal: Final                                                                |
| Suite 208<br>West Chester, PA 19380<br>484.266.0648<br>www.merjedesign.com |                               |                    |             | Project: Whatco | m County Wayfinding & Signage | Date: July 30,2019                                                              |
| Phase                                                                      | Location No.:                 | Sign Type          | City / Area | Sheet No.:      | Message:                      | Comments:                                                                       |
| 1                                                                          | L.001A                        | CITY.GATE.3        | Lynden      | L.3             | Sign Panel 1:                 | Existing Gateway                                                                |
|                                                                            |                               |                    |             |                 | 'Lynden Pictograph'           | Install Panels on existing Brick<br>Piers.                                      |
|                                                                            |                               |                    |             |                 | Sign Panel 2:                 | Verify Dimensions in Field prior to                                             |
|                                                                            |                               |                    |             |                 | WHATCOM COUNTY                | Fabrication.                                                                    |
|                                                                            |                               |                    |             |                 |                               |                                                                                 |
| 1                                                                          | L.001B                        | CITY.GATE.3        | Lynden      | L.3             | Sign Panel 1:                 | Existing Gateway                                                                |
|                                                                            |                               |                    |             |                 | 'Lynden Pictograph'           | Install Panels on existing Brick<br>Piers.                                      |
|                                                                            |                               |                    |             |                 | Sign Panel 2:                 | Verify Dimensions in Field prior to                                             |
|                                                                            |                               |                    |             |                 | WHATCOM COUNTY                | Fabrication.                                                                    |
| 1                                                                          | L.002                         | CITY.GATE.2        | Lynden      | L.3             | Welcome                       | Replace Existing Sign                                                           |
|                                                                            |                               |                    |             |                 | 'Lynden Pictograph'           | Remove Existing Lynden City Limits                                              |
|                                                                            |                               |                    |             |                 | Whatcom County                | Sign co-located on Speed Limit<br>Sign                                          |
|                                                                            |                               |                    |             |                 |                               | Relocate Speed Limit Sign                                                       |
|                                                                            |                               |                    |             |                 |                               | Mount-Grass/Dirt                                                                |
| 1                                                                          | L.003                         | CITY.GATE.2        | Lynden      | L.2             | Welcome                       |                                                                                 |
|                                                                            |                               |                    |             |                 | 'Lynden Pictograph'           | Locate before Northwood<br>Roundabout                                           |
|                                                                            |                               |                    |             |                 | Whatcom County                | Remove Existing Lynden City Limits<br>Sign co-located on Pedestrian<br>Crossing |
|                                                                            |                               |                    |             |                 |                               | Mount-Grass/Dirt                                                                |

| MERJE I ENVIRONMENTS AND EXPERIENCES<br>120 N. Church Street               |               |            |             | Client: Whatco  | m County, WA                                                                    | Submittal: Final                                                          |  |
|----------------------------------------------------------------------------|---------------|------------|-------------|-----------------|---------------------------------------------------------------------------------|---------------------------------------------------------------------------|--|
| Suite 208<br>West Chester, PA 19380<br>484.266.0648<br>www.merjedesign.com |               |            |             | Project: Whatco | m County Wayfinding & Signage                                                   | Date: July 30,2019                                                        |  |
| Phase                                                                      | Location No.: | Sign Type  | City / Area | Sheet No.:      | Message:                                                                        | Comments:                                                                 |  |
| 1                                                                          | L.130         | RESIDENT.2 | Lynden      | L.1             | ^ Sumas US Border<br>Lynden KOA ><br>(Pictograms)                               | Mount - Grass/Dirt                                                        |  |
| 1                                                                          | L.130a        | VDIR.3     | Lynden      | L.1             | < Downtown<br>< Pioneer Museum<br>< Shopping & Dinind (Picto)                   | Remove Existing<br>Mount - Grass/Dirt                                     |  |
| 1                                                                          | L.131         | RESIDENT.2 | Lynden      | L.1             | ^ Downtown<br>Bender Fields >                                                   | Replace Existing<br>Mount - Grass/Dirt                                    |  |
| 1                                                                          | L.131a        | RESIDENT.2 | Lynden      | L.1             | < Lynden KOA<br>(Pictograms)<br>Downtown >                                      | Mount - Grass/Dirt                                                        |  |
| 1                                                                          | L.132         | RESIDENT.2 | Lynden      | L.1             | ^ Lynden KOA<br>(Pictograms)<br>< Bender Fields                                 | Replace Existing<br>Move or Remove Truck Route Sign<br>Mount - Grass/Dirt |  |
| 1                                                                          | L.132a        | RESIDENT.3 | Lynden      | L.1             | ^ Lynden KOA<br>(Pictograms)<br>^ Sumas US Border<br>Everson >                  | Replace Existing sign<br>Mount - Grass/Dirt                               |  |
| 1                                                                          | L.133         | DELETE     | Lynden      | L.3             | < Fairgrounds                                                                   |                                                                           |  |
| 1                                                                          | L.134         | VDIR.2     | Lynden      | L.3             | ^ Downtown<br>^ Shopping and Dining (Picto)                                     | Mount - Grass/Dirt                                                        |  |
| 1                                                                          | L.135         | VDIR.2     | Lynden      | L.3             | Downtown Lynden ><br>Fairgrounds >                                              | Mount - Concrete/Left Edge of<br>Sidewalk                                 |  |
| 1                                                                          | L.135a        | VDIR.3     | Lynden      | L.3             | < Downtown Lynden<br>< Fairgrounds Main Entrance<br>^ Fairgrounds Equine Center | Mount - Grass/Dirt                                                        |  |