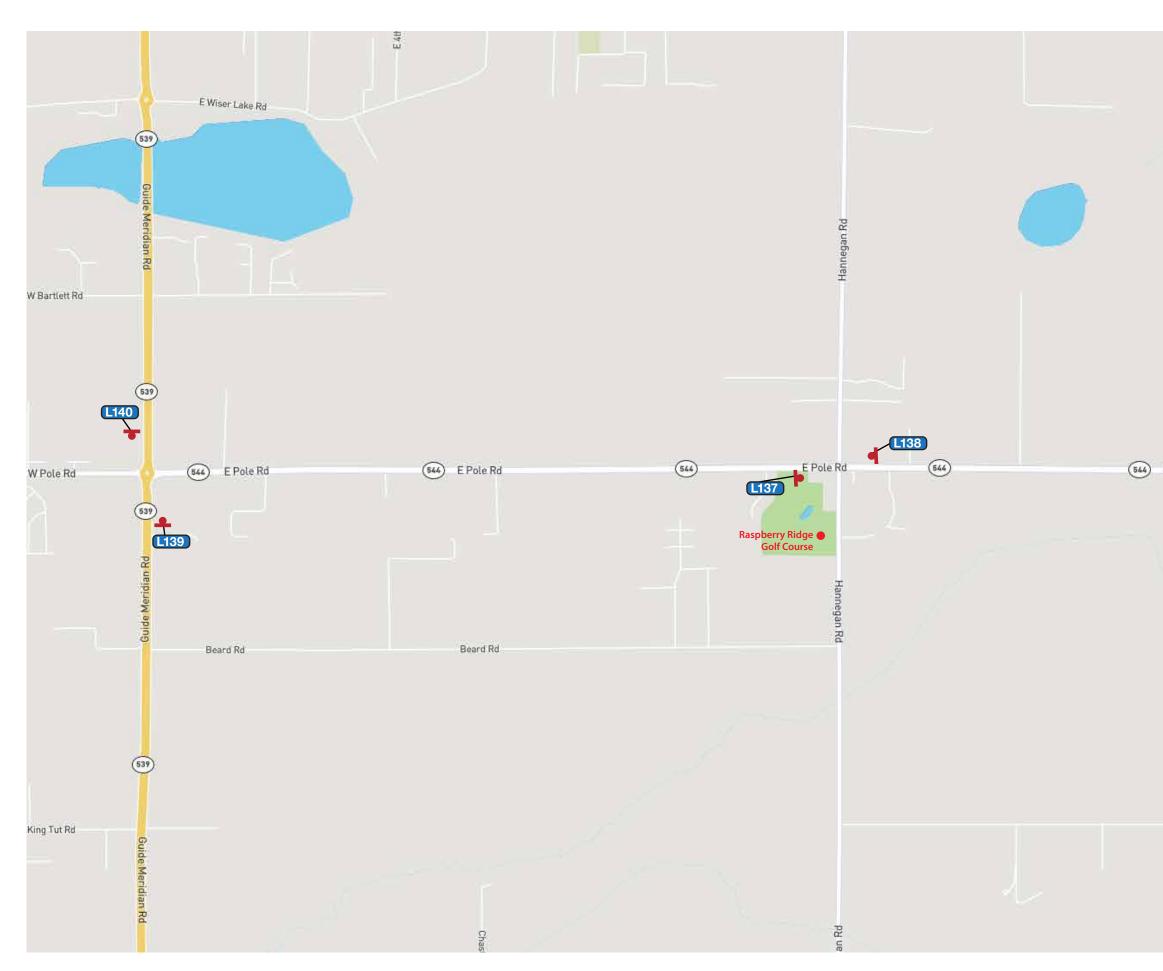

|             | SPECIFICATIONS                                                                                                                                                                                                                             |                                                                                |  |  |  |  |  |
|-------------|--------------------------------------------------------------------------------------------------------------------------------------------------------------------------------------------------------------------------------------------|--------------------------------------------------------------------------------|--|--|--|--|--|
|             | Refer to the Whatcom County Wayfinding and Signage System design intent documentation for sign type drawings, material call-<br>outs and installation methods.                                                                             |                                                                                |  |  |  |  |  |
|             | Refer to the Whatcom County Wayfinding and Signage System<br>message schedule for all sign type messages, location numbers,<br>quantities, and specific location details.                                                                  |                                                                                |  |  |  |  |  |
|             | SIGNAGE LEG<br>001 Gateways<br>100 Vehicular Di<br>200 Vehicular Di<br>300 Parking Sign<br>400 Pedestrian S<br>500 Trail Signage                                                                                                           | rectionals<br>rectionals<br>nage<br>Signage                                    |  |  |  |  |  |
| E Pole Rd   |                                                                                                                                                                                                                                            |                                                                                |  |  |  |  |  |
|             | NOTES:<br>1. General sign locations are provided on 1<br>2. The Message Schedule provides more of                                                                                                                                          |                                                                                |  |  |  |  |  |
|             | Remarks column.<br>3. Refer to the Message Schedule for the i<br>4. Utilize the above Legend to help determ                                                                                                                                | final messages of each sign.<br>ine sign types, and other details of location. |  |  |  |  |  |
|             | ENVIRONMENTS                                                                                                                                                                                                                               | & EXPERIENCES                                                                  |  |  |  |  |  |
|             | merje                                                                                                                                                                                                                                      | Suite 208<br>West Chester, PA 19380<br>T 484.266.0648<br>www.merjedesign.com   |  |  |  |  |  |
|             | DATE 05/25/18                                                                                                                                                                                                                              | CLIENT / PROJECT                                                               |  |  |  |  |  |
|             | DRAWN BY:<br>LH                                                                                                                                                                                                                            | Whatcom County, WA<br>Wayfinding and Signage System                            |  |  |  |  |  |
| Control Del | These drawings are meant for DESIGN<br>INTENT ONLY and are not for construction.<br>Contractor shall verify and be responsible for all<br>dimensions and conditions of the job. Contractor                                                 | PROJECT NO.                                                                    |  |  |  |  |  |
| Central Rd  | shall be familiar with the site and conditions<br>it presents. This office must be notified of any<br>variations from the dimensions and conditions                                                                                        | SHEET TITLE                                                                    |  |  |  |  |  |
|             | shown on this drawing. Shop drawings and<br>details must be submitted to this office for<br>approval prior to proceeding with fabrication.<br>All copy shall be proofread by client and legal<br>requirements checked by legal department. | Lynden<br>Sign Location Plans                                                  |  |  |  |  |  |
|             | REVISIONS 07/20/18                                                                                                                                                                                                                         |                                                                                |  |  |  |  |  |
|             | 07/30/19                                                                                                                                                                                                                                   | SHEET NO.                                                                      |  |  |  |  |  |
|             |                                                                                                                                                                                                                                            | L.6                                                                            |  |  |  |  |  |
|             |                                                                                                                                                                                                                                            |                                                                                |  |  |  |  |  |