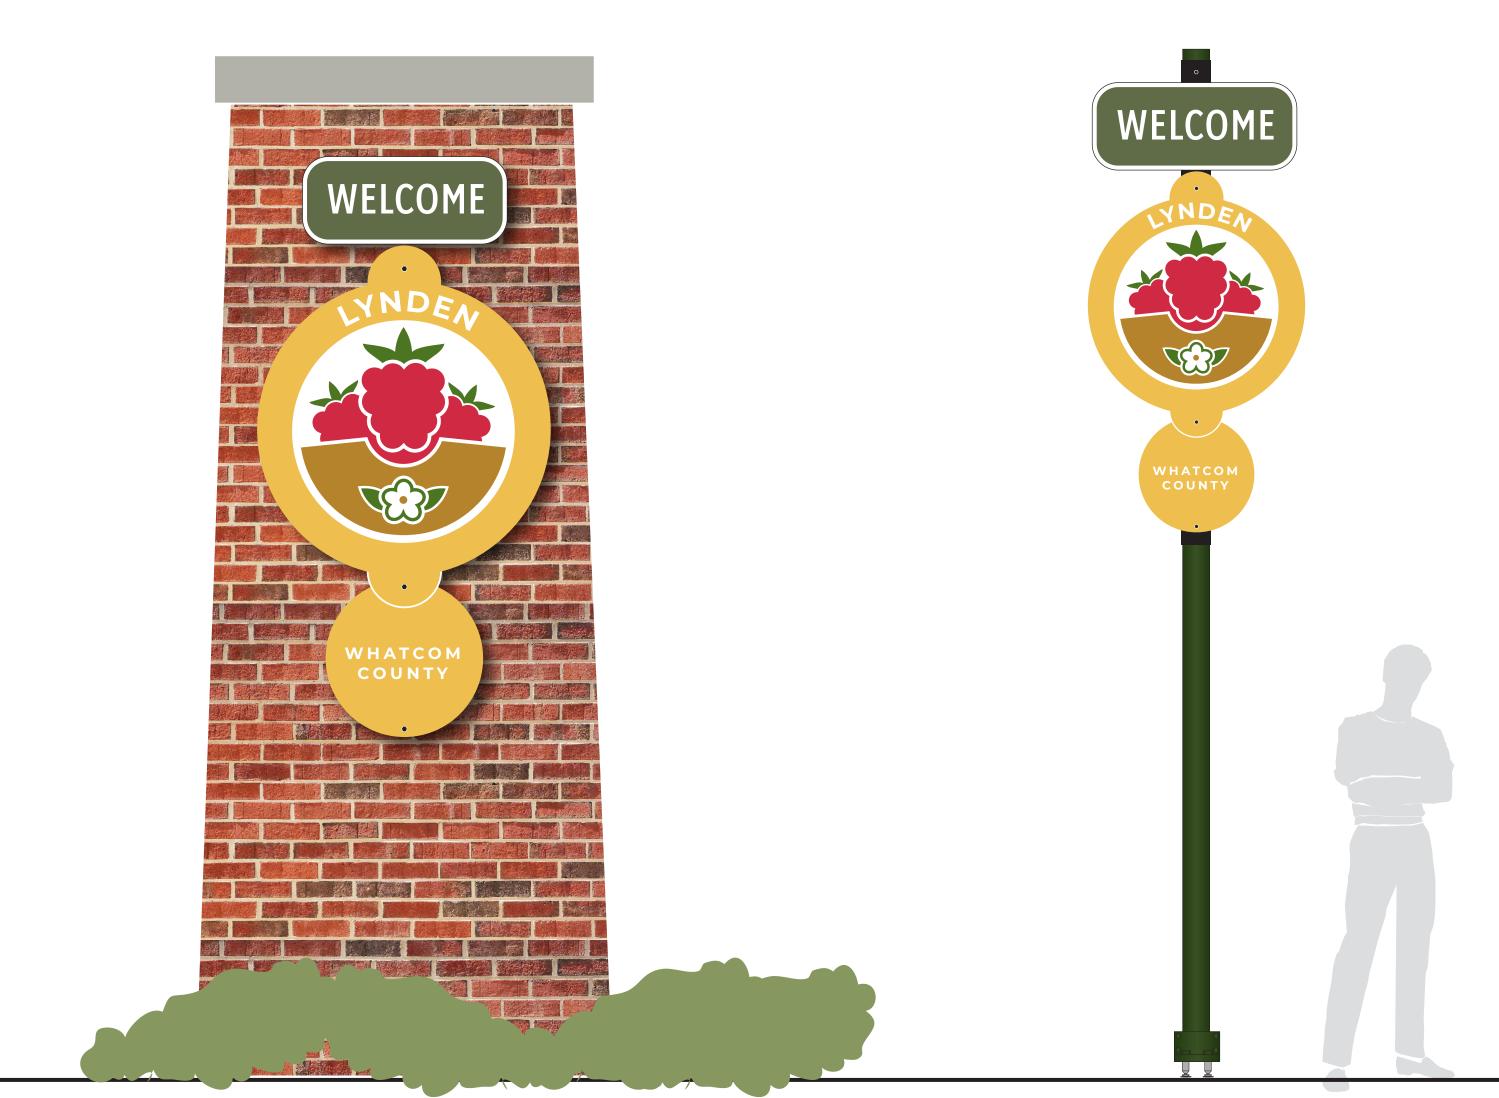

### VEHICULAR

WHATCOM COUNTY- WAYFINDING July 2019 | Design Development

Ingnam

VDIR.7 Vehicular Trailblazer

SCALE: 3/4" = 1'-0"

CITY.GATE.1 Primary City Gateway (Monument)

CITY.GATE.2 Secondary City Gateway (Post & Panel)

### CITY GATEWAYS

WHATCOM COUNTY- WAYFINDING July 2019 | Design Development