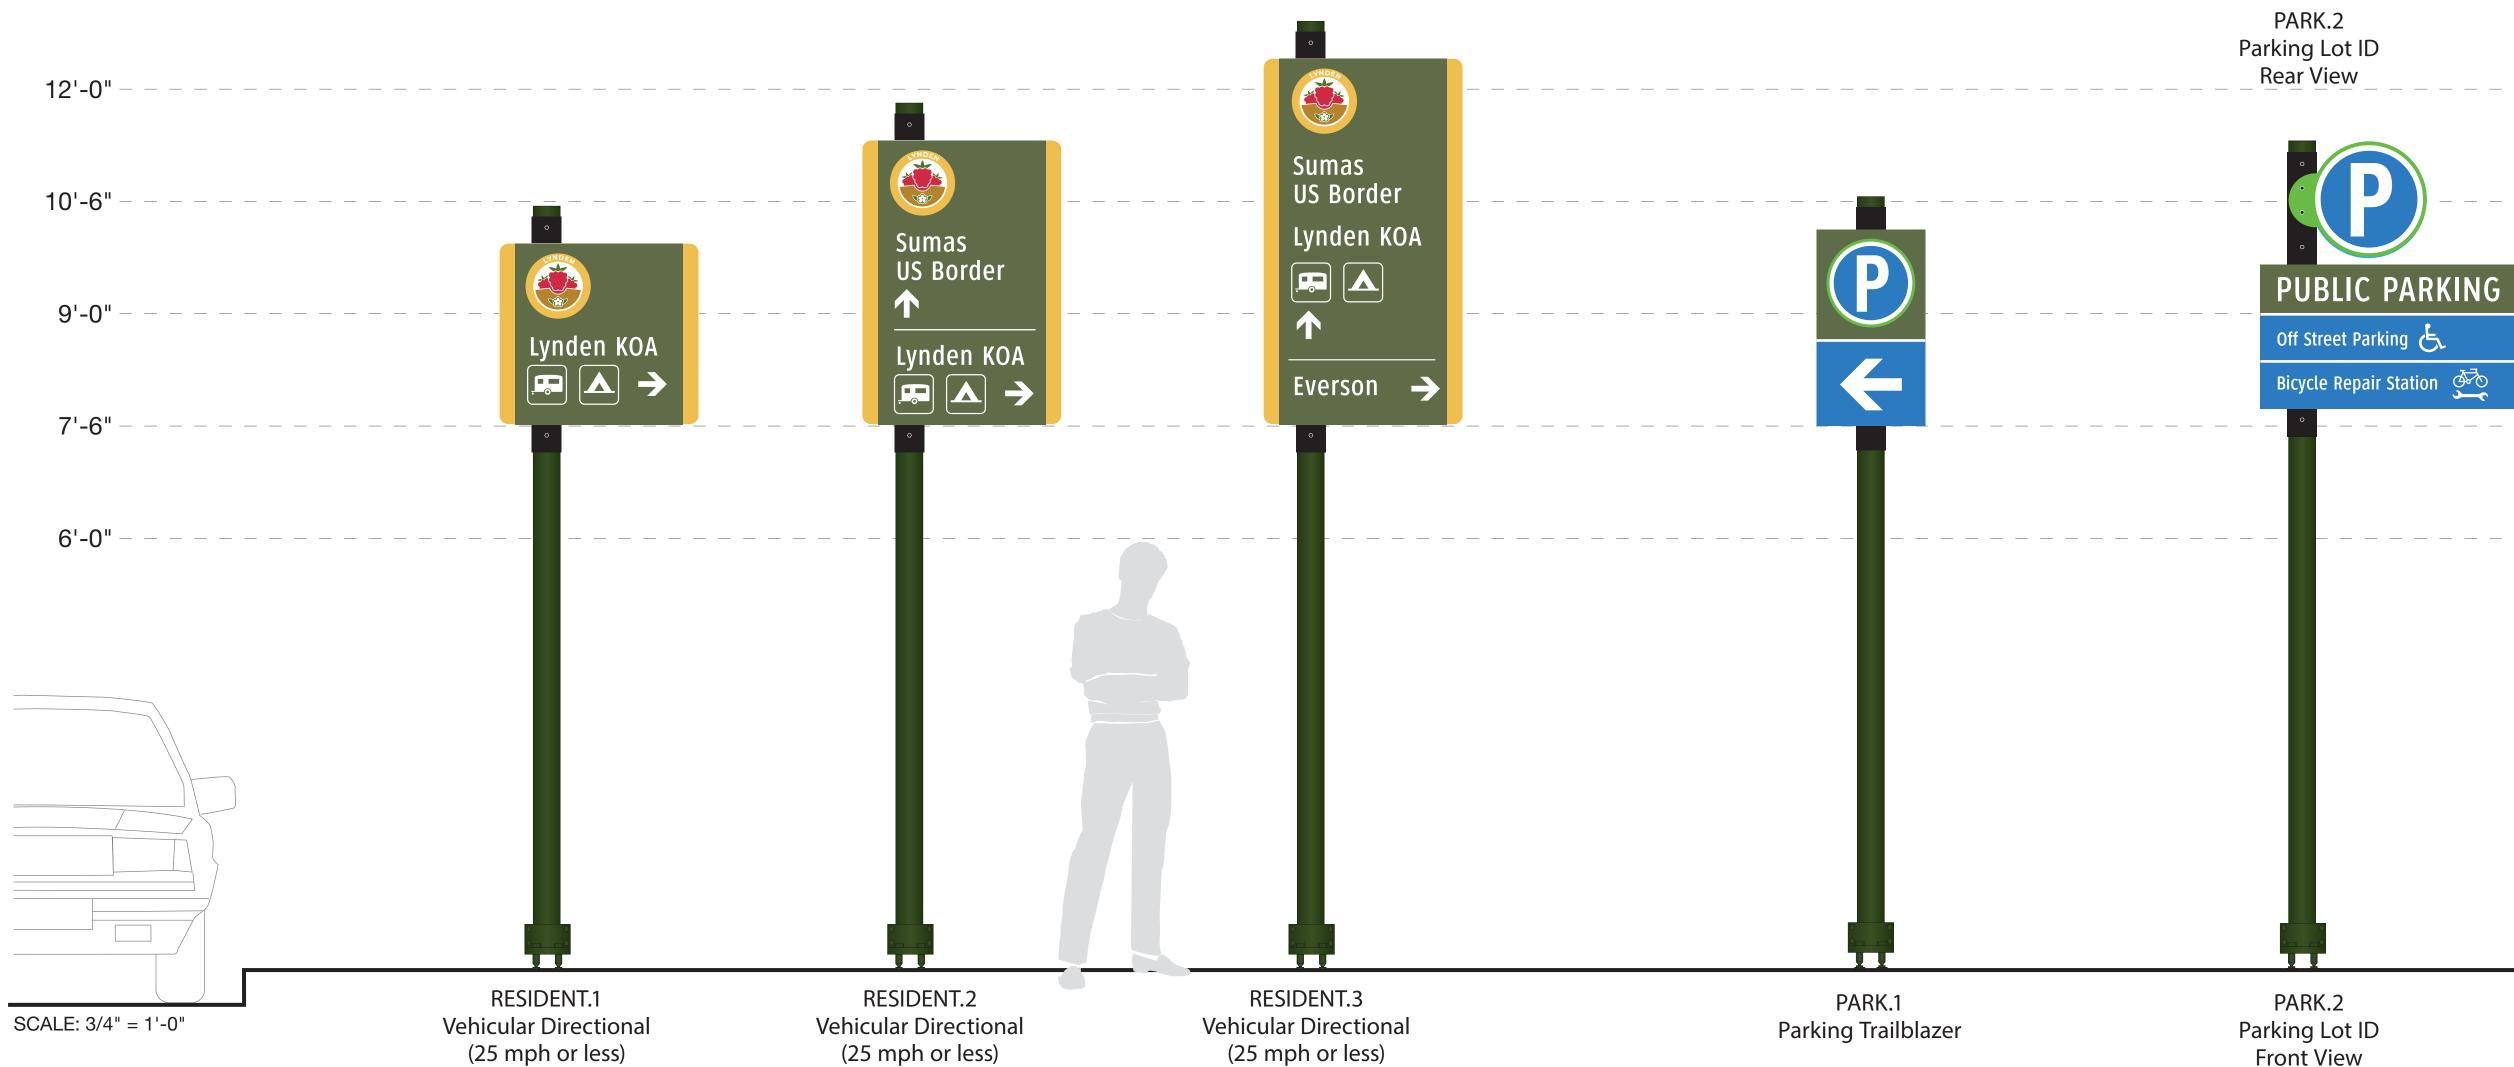

### VEHICULAR

WHATCOM COUNTY- WAYFINDING July 2019 | Design Development

Ingnam

VDIR.7 Vehicular Trailblazer

SCALE: 3/4" = 1'-0"

CITY.GATE.1 Primary City Gateway (Monument)

CITY.GATE.2 Secondary City Gateway (Post & Panel)

# merje

13'-6"

(25 mph or less)

Front View

### VEHICULAR

PARK.3 Parking Lot ID Front View

WHATCOM COUNTY- WAYFINDING July 2019 | Design Development