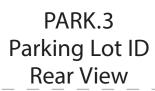

### VEHICULAR

PARK.3 Parking Lot ID Front View

WHATCOM COUNTY- WAYFINDING July 2019 | Design Development