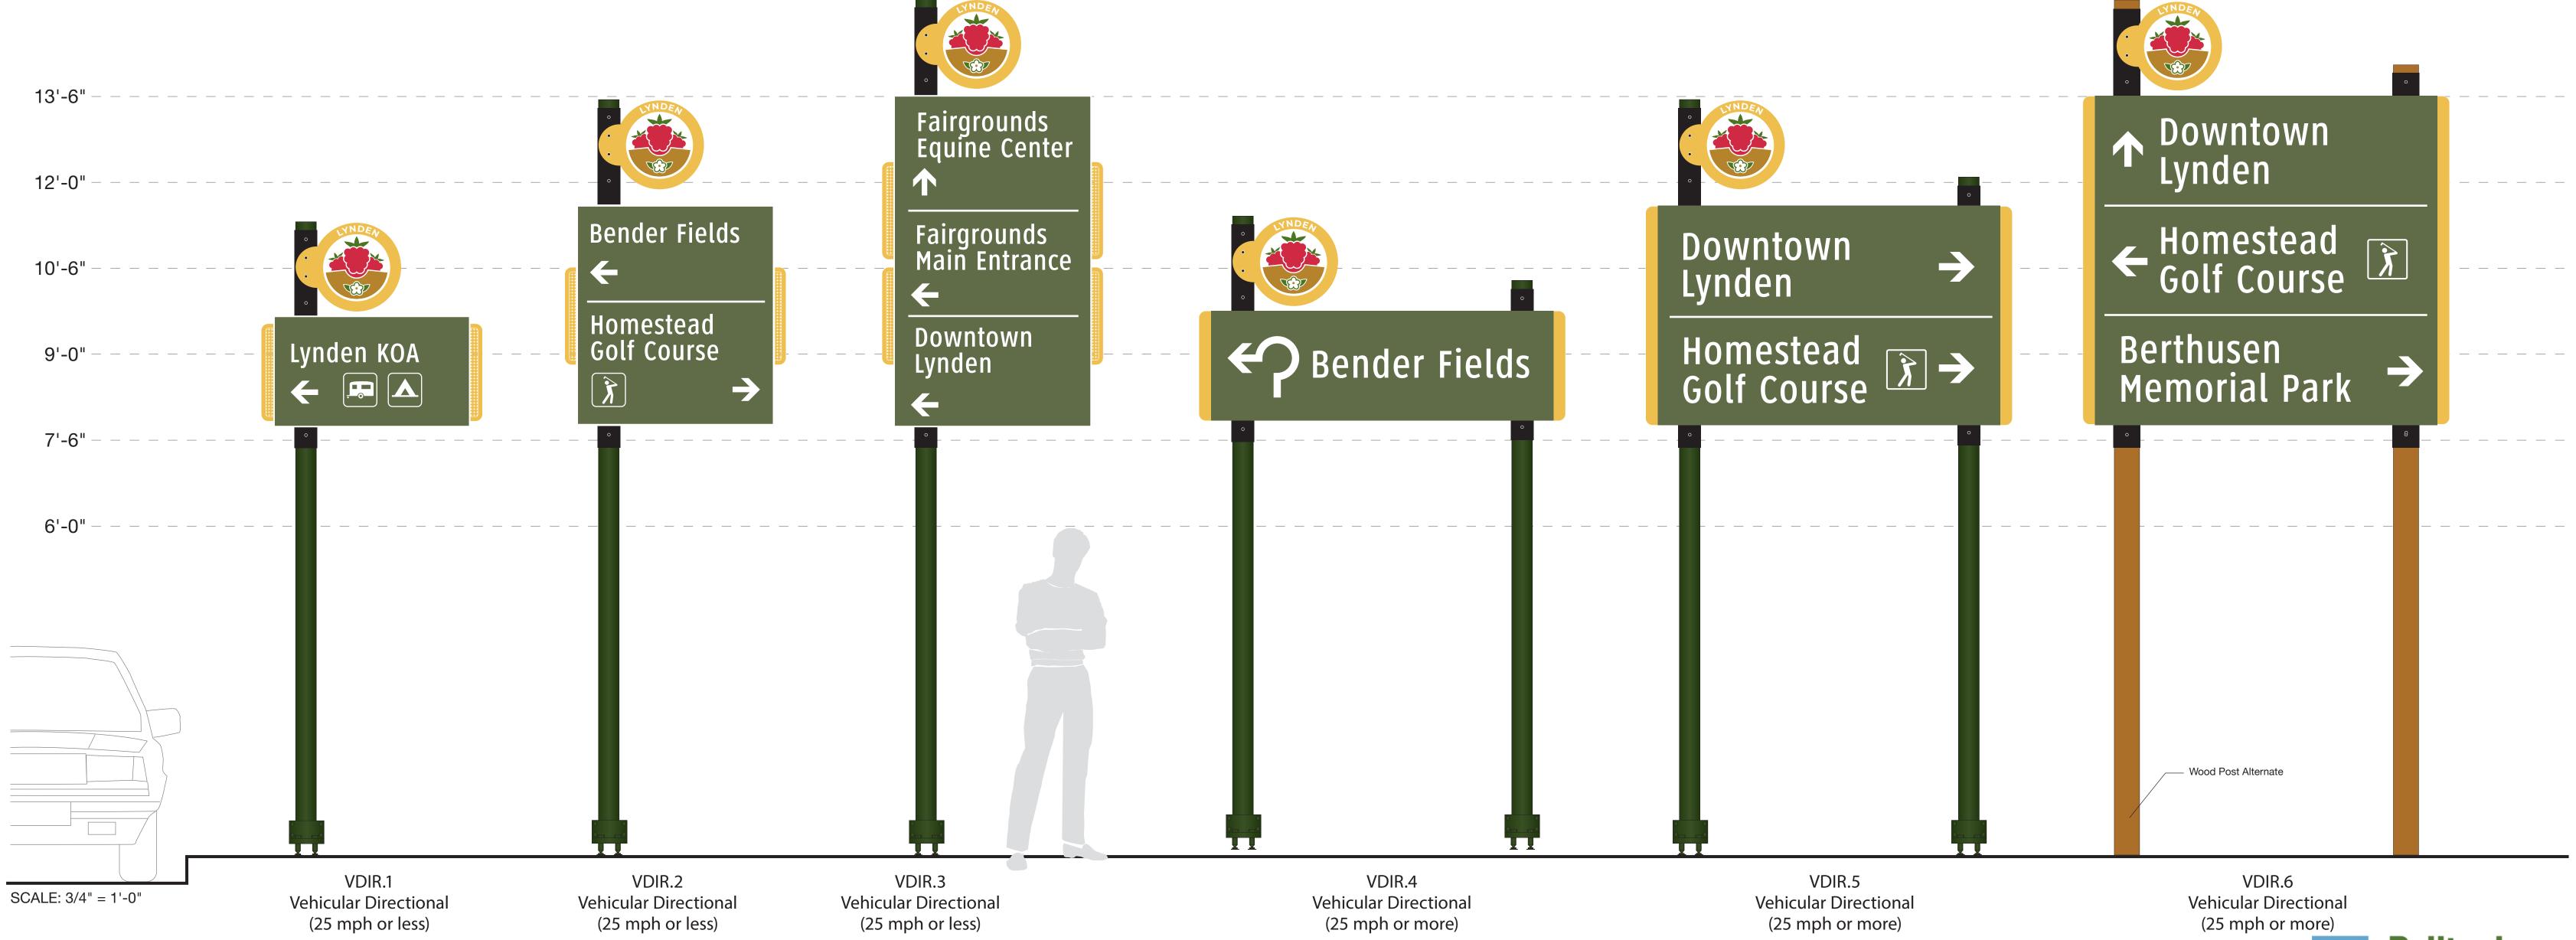

# merje

13'-6"

(25 mph or less)

Front View

### VEHICULAR

PARK.3 Parking Lot ID Front View

WHATCOM COUNTY- WAYFINDING July 2019 | Design Development