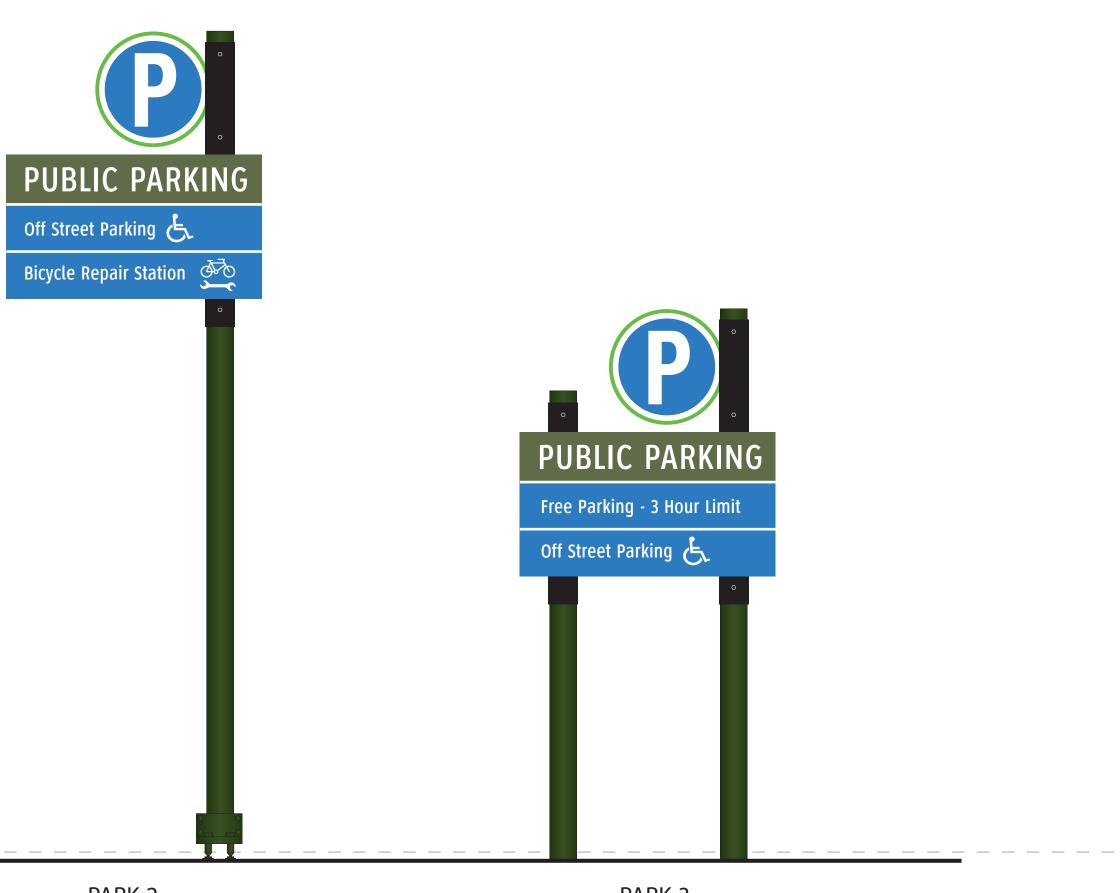

### VEHICULAR

PARK.3 Parking Lot ID Front View

WHATCOM COUNTY- WAYFINDING July 2019 | Design Development

## PARKING & PEDESTRIAN

WHATCOM COUNTY- WAYFINDING July 2019 | Design Development

| SPECIFICATIONS                                                                                                                                                            |  |  |  |  |  |  |  |
|---------------------------------------------------------------------------------------------------------------------------------------------------------------------------|--|--|--|--|--|--|--|
| Refer to the Whatcom County Wayfinding and Signage System design intent documentation for sign type drawings, material call-<br>outs and installation methods.            |  |  |  |  |  |  |  |
| Refer to the Whatcom County Wayfinding and Signage System<br>message schedule for all sign type messages, location numbers,<br>quantities, and specific location details. |  |  |  |  |  |  |  |
|                                                                                                                                                                           |  |  |  |  |  |  |  |
| JEND                                                                                                                                                                      |  |  |  |  |  |  |  |
|                                                                                                                                                                           |  |  |  |  |  |  |  |
| irectionals                                                                                                                                                               |  |  |  |  |  |  |  |
| irectionals                                                                                                                                                               |  |  |  |  |  |  |  |
| nage                                                                                                                                                                      |  |  |  |  |  |  |  |
| Signage                                                                                                                                                                   |  |  |  |  |  |  |  |
| е                                                                                                                                                                         |  |  |  |  |  |  |  |
|                                                                                                                                                                           |  |  |  |  |  |  |  |
|                                                                                                                                                                           |  |  |  |  |  |  |  |
|                                                                                                                                                                           |  |  |  |  |  |  |  |
|                                                                                                                                                                           |  |  |  |  |  |  |  |
|                                                                                                                                                                           |  |  |  |  |  |  |  |
|                                                                                                                                                                           |  |  |  |  |  |  |  |
|                                                                                                                                                                           |  |  |  |  |  |  |  |
|                                                                                                                                                                           |  |  |  |  |  |  |  |
|                                                                                                                                                                           |  |  |  |  |  |  |  |
| NOTES:<br>1. General sign locations are provided on these plan sheets.                                                                                                    |  |  |  |  |  |  |  |
| detailed guidance of sign location in the                                                                                                                                 |  |  |  |  |  |  |  |
| final messages of each sign.<br>nine sign types, and other details of location.                                                                                           |  |  |  |  |  |  |  |
| & EXPERIENCES                                                                                                                                                             |  |  |  |  |  |  |  |
| 120 North Church Street                                                                                                                                                   |  |  |  |  |  |  |  |
|                                                                                                                                                                           |  |  |  |  |  |  |  |
| West Chester, PA 19380<br>T 484.266.0648                                                                                                                                  |  |  |  |  |  |  |  |
| www.merjedesign.com                                                                                                                                                       |  |  |  |  |  |  |  |
| CLIENT / PROJECT                                                                                                                                                          |  |  |  |  |  |  |  |
| Whatcom County, WA                                                                                                                                                        |  |  |  |  |  |  |  |
| Wayfinding and Signage System                                                                                                                                             |  |  |  |  |  |  |  |
|                                                                                                                                                                           |  |  |  |  |  |  |  |
| PROJECT NO.                                                                                                                                                               |  |  |  |  |  |  |  |
| LOUD'ET TITLE                                                                                                                                                             |  |  |  |  |  |  |  |
| SHEET TITLE                                                                                                                                                               |  |  |  |  |  |  |  |
|                                                                                                                                                                           |  |  |  |  |  |  |  |
| Lynden<br>Sign Location Plan Key                                                                                                                                          |  |  |  |  |  |  |  |
| Lynden                                                                                                                                                                    |  |  |  |  |  |  |  |
| Lynden                                                                                                                                                                    |  |  |  |  |  |  |  |
| Lynden<br>Sign Location Plan Key                                                                                                                                          |  |  |  |  |  |  |  |
|                                                                                                                                                                           |  |  |  |  |  |  |  |