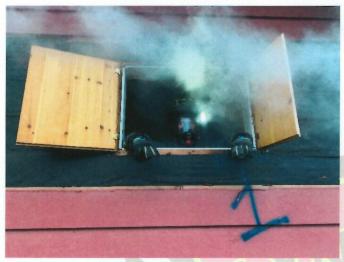

Average at Hospital Time = 14:44

Overtime Hours: 322 Volunteer Hours: 340.5

Live Fire Training

2020 ESFA Recruits

Caleb getting some air

MVA rollover

Lighting it up

B-76 covered downtown Bellingham fire