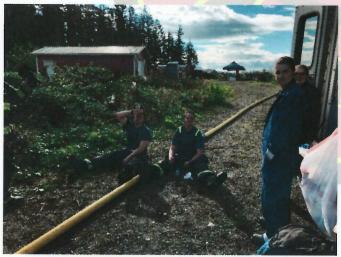

Caleb & Marc hitting rehab for fluids

Something you don't normally have to deal with on a wildland fire

| Incident Hour Range Of Day 24 | Number of Runs | Percent of Total Runs |
|-------------------------------|----------------|-----------------------|
| 00:00:00 - 00:59:59           | 4              | 3.48%                 |
|                               | 5              | 4.35%                 |
| 01:00:00 - 01:59:59           | 2              | 1.74%                 |
| 02:00:00 - 02:59:59           | 1              | 0.87%                 |
| 03:00:00 - 03:59:59           | 3              | 2.61%                 |
| 04:00:00 - 04:59:59           | 2              | 1.74%                 |
| 05:00:00 - 05:59:59           | 4              | 3.48%                 |
| 06:00:00 - 06:59:59           | 3              | 2.61%                 |
| 07:00:00 - 07:59:59           | 6              | 5.22%                 |
| 08:00:00 - 08:59:59           | 8              | 6.96%                 |
| 09:00:00 - 09:59:59           | 1              | 0.87%                 |
| 10:00:00 - 10:59:59           | 4              | 3.48%                 |
| 11:00:00 - 11:59:59           | 6              | 5.22%                 |
| 12:00:00 - 12:59:59           | 9              | 7.83%                 |
| 13:00:00 - 13:59:59           |                | 5.22%                 |
| 14:00:00 - 14:59:59           | 6              | 4,35%                 |
| 15:00:00 - 15:59:59           | 5              | 2.61%                 |
| 16:00:00 - 16:59:59           | 3              | 5.22%                 |
| 17:00:00 - 17:59:59           | 6              | 6.09%                 |
| 18:00:00 - 18:59:59           | 7              | 3.48%                 |
| 19:00:00 - 19:59:59           | 4              | 6.96%                 |
| 20:00:00 - 20:59:59           | 8              | 4.35%                 |
| 21:00:00 - 21:59:59           | . 5            |                       |
| 22:00:00 - 22:59:59           | 10             | 8.70%                 |
| 23:00:00 - 23:59:59           | 3              | 2.61%                 |
|                               | Total: 115     | Total: 100.00%        |