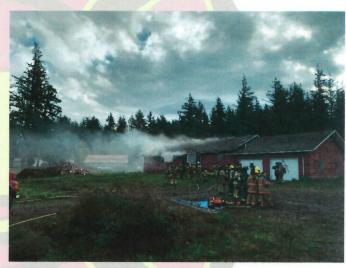

# **Public Education/Community:**

All station tours and public education activities cancelled until further notice.

Recruit academy on-going 10/10 Live Fire Training Dist – 1 10/21 Academy Hazmat Prep

Average at Hospital Time = 14:44

Overtime Hours: 322 Volunteer Hours: 340.5

Live Fire Training

2020 ESFA Recruits

Caleb getting some air

MVA rollover

Lighting it up

B-76 covered downtown Bellingham fire