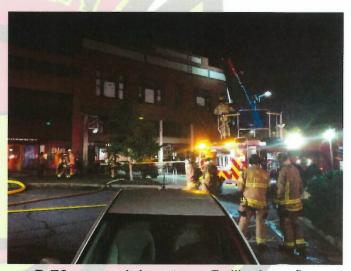

Average at Hospital Time = 14:44

Overtime Hours: 322 Volunteer Hours: 340.5

Live Fire Training

2020 ESFA Recruits

Caleb getting some air

MVA rollover

Lighting it up

B-76 covered downtown Bellingham fire