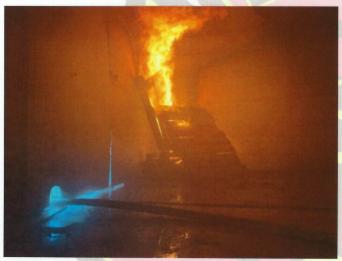

Average at Hospital Time = 14:44

Overtime Hours: 322 Volunteer Hours: 340.5

Live Fire Training

2020 ESFA Recruits

Caleb getting some air

MVA rollover

Lighting it up

B-76 covered downtown Bellingham fire