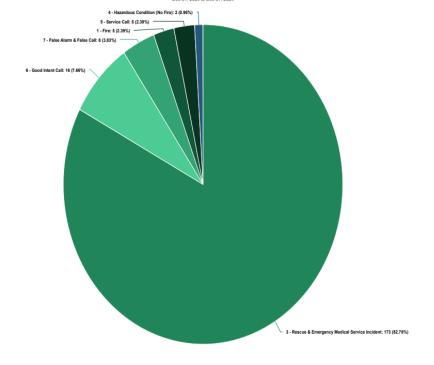

#### Incident Type Categories

## Calls for Service in 2024: **Up 4.41% from 2023**

| Incidents by Category and Month Jan 01, 2023 12:00 AM to Dec 31, 2024 11:59 PM |     |      |     |     |     |     |     |     |     |     | ≡   |     |                       |                                |                        |                                 |              |
|--------------------------------------------------------------------------------|-----|------|-----|-----|-----|-----|-----|-----|-----|-----|-----|-----|-----------------------|--------------------------------|------------------------|---------------------------------|--------------|
|                                                                                |     | 2024 |     |     |     |     |     |     |     |     |     |     | 2024                  |                                | 2023                   |                                 |              |
| Incident Type Category                                                         | Jan | Feb  | Mar | Apr | May | Jun | Jul | Aug | Sep | Oct | Nov | Dec | Grand Total - Current | % of Total Incidents - Current | Grand Total - Previous | % of Total Incidents - Previous | YTD % Change |
| 1 - Fire                                                                       | 6   | 2    | 3   | 3   | 1   | 3   | 10  | 3   | 1   | 4   | 3   | 5   | 44                    | 2.00%                          | 62                     | 3.00%                           | -29.03%      |
| 2 - Overpressure Rupture, Explosion, Overheat (No Fire)                        | 0   | 0    | 0   | 0   | 0   | 0   | 0   | 0   | 0   | 0   | 0   | 0   | 0                     | 0.00%                          | 1                      | 0.00%                           | -100.00%     |
| 3 - Rescue & Emergency Medical Service Incident                                | 176 | 140  | 186 | 176 | 161 | 162 | 180 | 204 | 195 | 172 | 199 | 173 | 2,124                 | 85.00%                         | 1,987                  | 83.00%                          | 6.89%        |
| 4 - Hazardous Condition (No Fire)                                              | 2   | 2    | 1   | 2   | 3   | 3   | 2   | 3   | 0   | 1   | 1   | 2   | 22                    | 1.00%                          | 32                     | 1.00%                           | -31.25%      |
| 5 - Service Call                                                               | 17  | 2    | 2   | 1   | 3   | 4   | 6   | 9   | 5   | 2   | 4   | 5   | 60                    | 2.00%                          | 44                     | 2.00%                           | 36.36%       |
| 6 - Good Intent Call                                                           | 22  | 10   | 18  | 11  | 16  | 15  | 17  | 19  | 17  | 21  | 16  | 16  | 198                   | 8.00%                          | 212                    | 9.00%                           | -6.60%       |
| 7 - False Alarm & False Call                                                   | 10  | 2    | 1   | 7   | 4   | 6   | 7   | 4   | 5   | 2   | 2   | 8   | 58                    | 2.00%                          | 62                     | 3.00%                           | -6.45%       |
| 9 - Special Incident Type                                                      | 0   | 0    | 1   | 0   | 0   | 0   | 1   | 0   | 0   | 0   | 0   | 0   | 2                     | 0.00%                          | 2                      | 0.00%                           | 0.00%        |
| Grand Total                                                                    | 233 | 158  | 212 | 200 | 188 | 193 | 223 | 242 | 223 | 202 | 225 | 209 | 2,508                 | 100.00%                        | 2,402                  | 100.00%                         | 4.41%        |