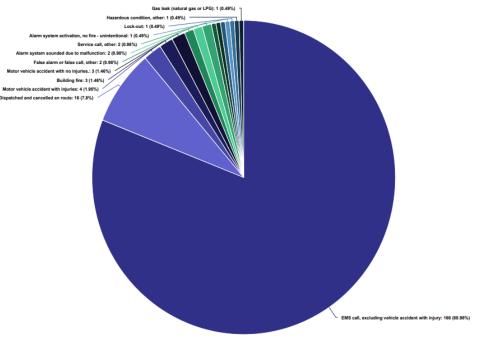

#### **Emergency Responses:**

EMS =173(180)

Overlapping Calls = 72(78)

Overlap in time= 2,776 minutes or 46.27 hours

AidGiven=20(16)

AidReceived =4(2)

Transports =42(55)

Total Calls = 209(225)