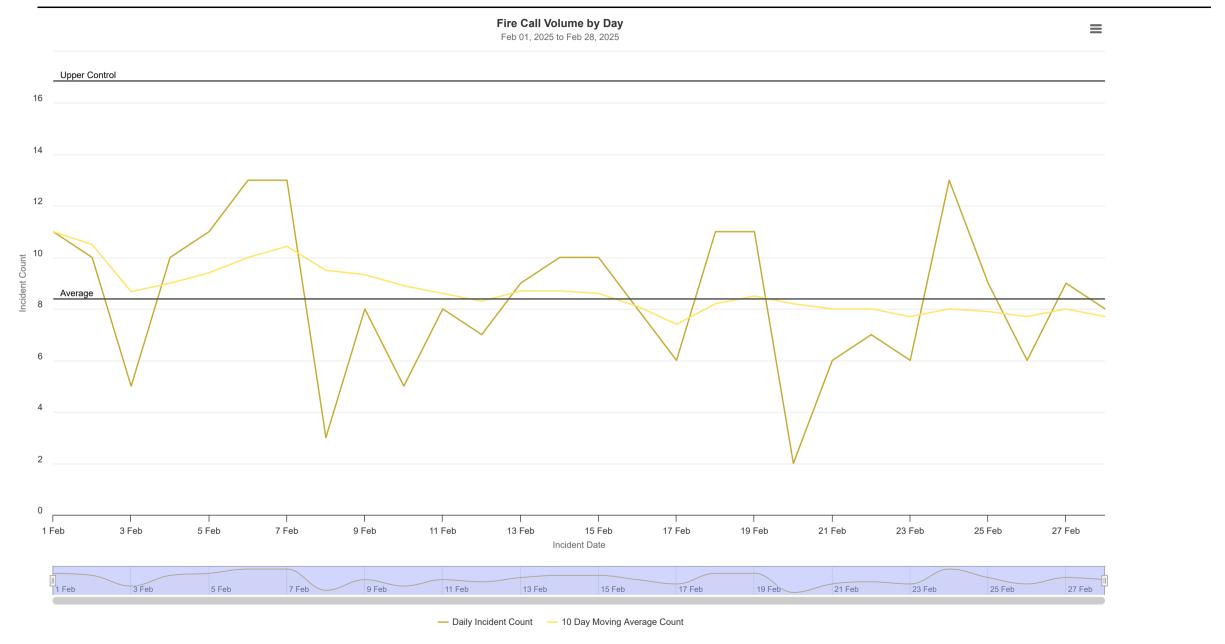

# Incidents by Day and Hour

 $\equiv$ 

|           |      |      |      |      |      |      |      |      |      | Fel  | 01, 2025 | to Feb 28,   | 2025           |      |      |      |      |      |      |      |      |      |      | _    |
|-----------|------|------|------|------|------|------|------|------|------|------|----------|--------------|----------------|------|------|------|------|------|------|------|------|------|------|------|
| Sunday    | 1    | 1    | 1    | 0    | 1    | 2    | 2    | 2    | 2    | 3    | 0        | 1            | 4              | 2    | 2    | 0    | 3    | 0    | 0    | 0    | 3    | 0    | 1    | 1    |
| Monday    | 1    | 0    | 1    | 2    | 0    | 1    | 1    | 2    | 1    | 1    | 3        | 2            | 3              | 3    | 0    | 1    | 1    | 0    | 1    | 0    | 1    | 2    | 2    | 0    |
| Tuesday   | 0    | 0    | 2    | 0    | 0    | 1    | 0    | 1    | 4    | 1    | 0        | 5            | 5              | 5    | 3    | 3    | 1    | 0    | 0    | 2    | 1    | 2    | 0    | 2    |
| Wednesday | 1    | 0    | 0    | 2    | 1    | 0    | 1    | 2    | 3    | 4    | 3        | 0            | 2              | 4    | 1    | 1    | 0    | 2    | 2    | 1    | 1    | 0    | 2    | 2    |
| Thursday  | 0    | 1    | 1    | 1    | 0    | 1    | 0    | 2    | 2    | 3    | 3        | 0            | 2              | 2    | 2    | 2    | 2    | 3    | 3    | 1    | 0    | 0    | 0    | 2    |
| Friday    | 2    | 1    | 1    | 1    | 1    | 2    | 2    | 0    | 2    | 2    | 4        | 5            | 1              | 3    | 0    | 0    | 1    | 2    | 2    | 1    | 1    | 1    | 0    | 2    |
| Saturday  | 0    | 0    | 2    | 0    | 0    | 1    | 3    | 0    | 2    | 1    | 2        | 1            | 0              | 3    | 2    | 3    | 2    | 3    | 0    | 2    | 1    | 3    | 0    | 0    |
|           | 0000 | 0100 | 0200 | 0300 | 0400 | 0500 | 0600 | 0700 | 0800 | 0900 | 1000     | 1100<br>Hour | 1200<br>of Day | 1300 | 1400 | 1500 | 1600 | 1700 | 1800 | 1900 | 2000 | 2100 | 2200 | 2300 |