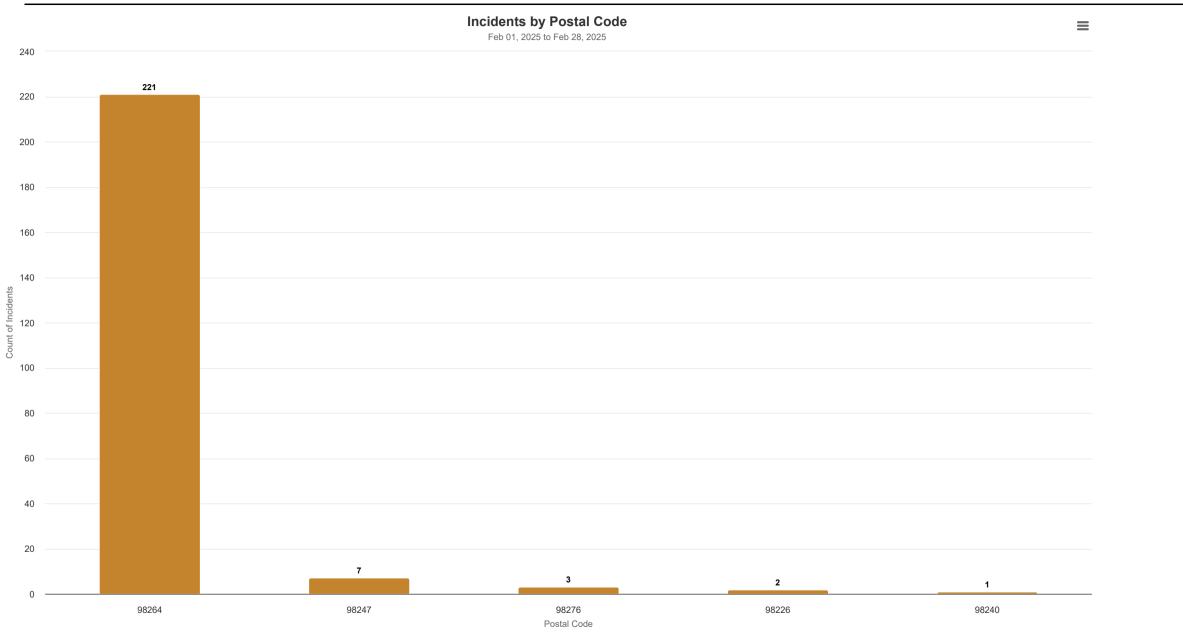

Topic: All

**Timeframe:** Feb 01, 2025 to Feb 28, 2025

#### Scene Locations of Fire Incidents

**N** = **234** Feb 01, 2025 to Feb 28, 2025







Topic: All Timeframe: Feb 01, 2025 to Feb 28, 2025





Topic: All



Topic: All Timeframe: Feb 01, 2025 to Feb 28, 2025





Topic: All

**Timeframe:** Feb 01, 2025 to Feb 28, 2025

## **Incidents by Property Use Category**

Feb 01, 2025 to Feb 28, 2025





Topic: All Timeframe: Feb 01, 2025 to Feb 28, 2025

# Incidents by Response Mode To Scene

Feb 01, 2025 to Feb 28, 2025





Topic: All





Topic: All Timeframe: Feb 01, 2025 to Feb 28, 2025

## Incidents by District/Zone

Jan 01, 2024 12:00 AM to Mar 03, 2025 09:59 AM

|               |     | 2025 |     |                       | 2025                           |                        | 2024                            |              |
|---------------|-----|------|-----|-----------------------|--------------------------------|------------------------|---------------------------------|