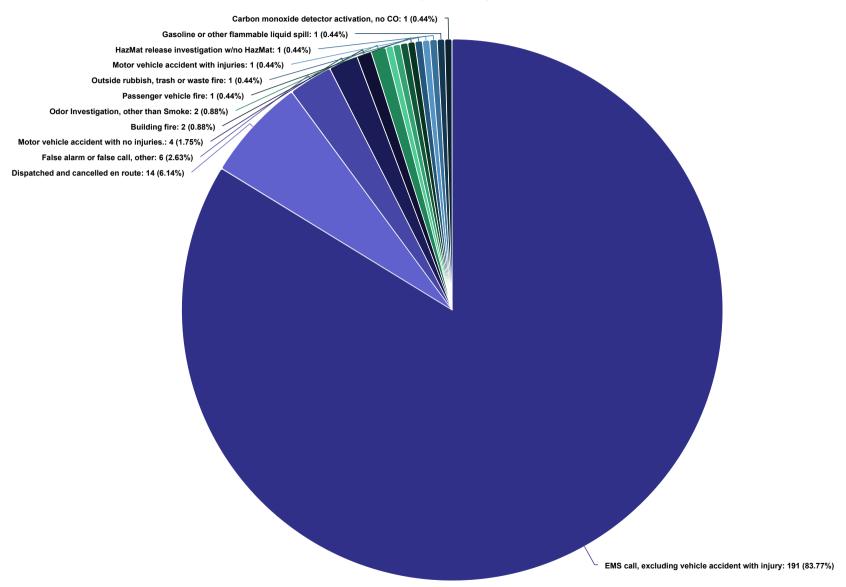

## **Incident Types (Top 15)**

Feb 01, 2025 to Feb 28, 2025

Topic: All

**Timeframe:** Feb 01, 2025 to Feb 28, 2025