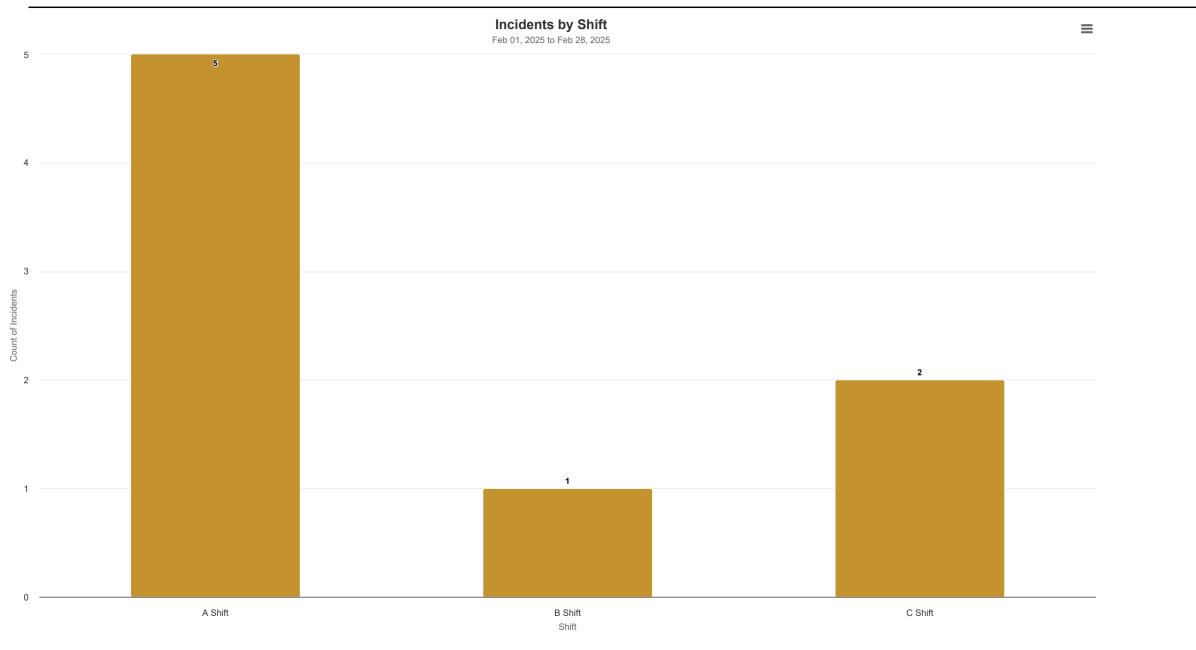

| 7.00%                          | 35                     | 9.00%                           | -11.43%      |
| 7 - False Alarm & False Call                            | 9                      | 9       | 0 | 18                    | 4.00%                          | 12                     | 3.00%                           | 50.00%       |
| Grand Total 210 231 8                                   |                        |         |   | 449                   | 100.00%                        | 408                    | 10.05%                          |              |



Topic: All



Topic: All



Topic: All





Topic: All





Topic: All Timeframe: Feb 01, 2025 to Feb 28, 2025

 $\equiv$ 

There are no results to display

Topic: All Timeframe: Feb 01, 2025 to Feb 28, 2025



Topic: All

**Timeframe:** Feb 01, 2025 to Feb 28, 2025



50

100 150 200



Topic: All

**Timeframe:** Feb 01, 2025 to Feb 28, 2025

# Fire Call Volume by Month

Feb 01, 2025 to Feb 28, 2025

 $\equiv$ 

23

February Month



Topic: All Timeframe: Feb 01, 2025 to Feb 28, 2025



Topic: All





Topic: All Timeframe: Feb 01, 2025 to Feb 28, 2025

## Aid Given and Received Summary

Feb 01, 2025 to Feb 28, 2025

| Fire Department Auto          | tomatic Aid Given | % of Total Automatic Aid Given | Automatic Aid Received | % of Total Automatic Aid Received | Mutual Aid Given | % of Total Mutual Aid Given | Mutual Aid Received | % of Total Mutual Aid Received |
|-------------------------------|-------------------|--------------------------------|------------------------|--------------------