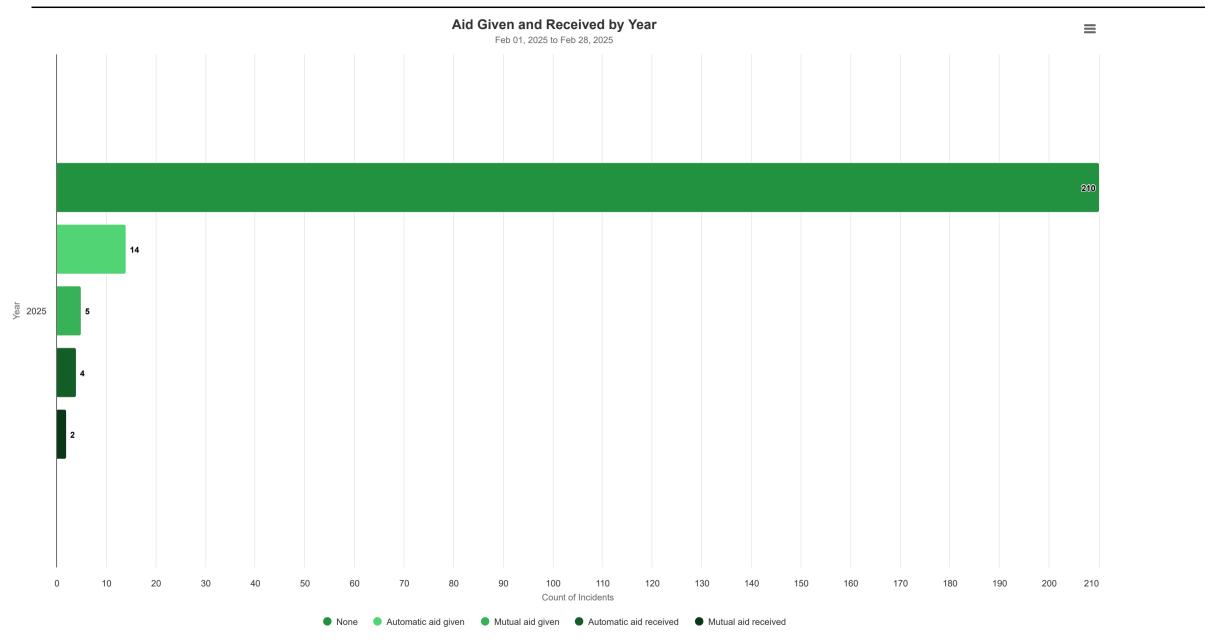

## Aid Given and Received Summary

Feb 01, 2025 to Feb 28, 2025

| Fire Department Auto          | tomatic Aid Given | % of Total Automatic Aid Given | Automatic Aid Received | % of Total Automatic Aid Received | Mutual Aid Given | % of Total Mutual Aid Given | Mutual Aid Received | % of Total Mutual Aid Received |
|-------------------------------|-------------------|--------------------------------|------------------------|-----------------------------------|------------------|-----------------------------|---------------------|--------------------------------|
| Everson Fire District 1       | 6                 | 42.86%                         | 0                      | 0.00%                             | 2                | 40.00%                      | 0                   | 0.00%                          |
| North Whatcom Fire and Rescue | 8                 | 57.14%                         | 2                      | 100.00%                           | 3                | 60.00%                      | 2                   | 100.00%                        |
| Overall                       | 14                | 100.00%                        | 2                      | 100.00%                           | 5                | 100.00%                     | 2                   | 100.00%                        |