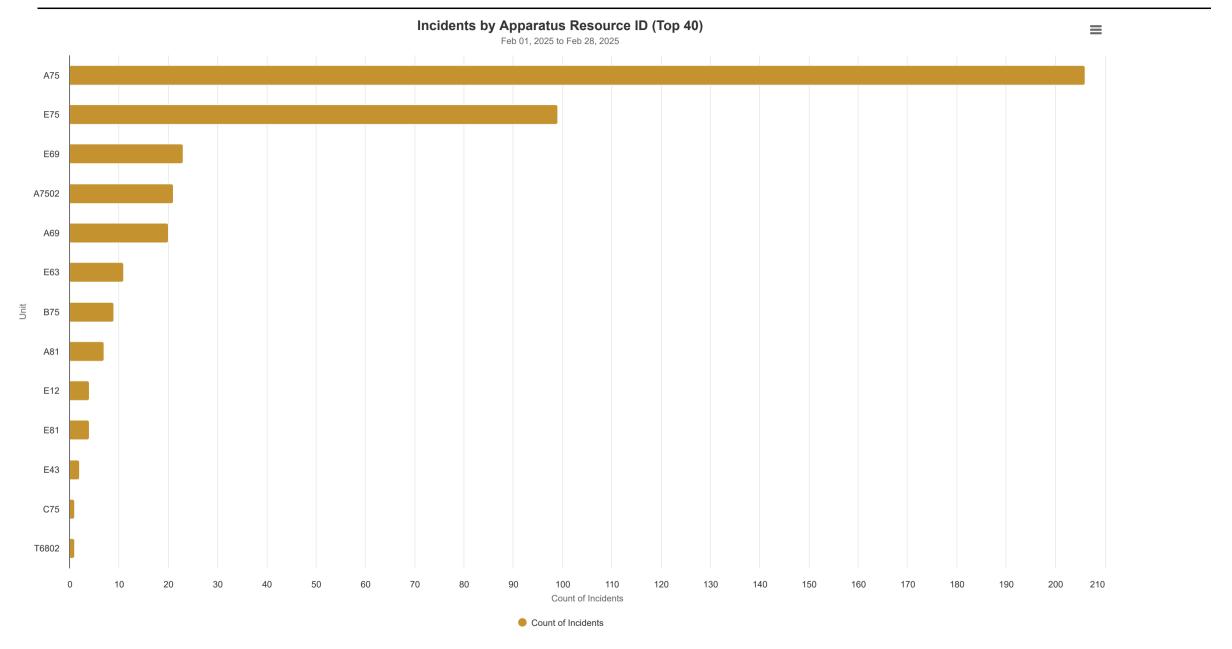

Topic: All

**Timeframe:** Feb 01, 2025 to Feb 28, 2025

50

100 150 200

Topic: All

**Timeframe:** Feb 01, 2025 to Feb 28, 2025