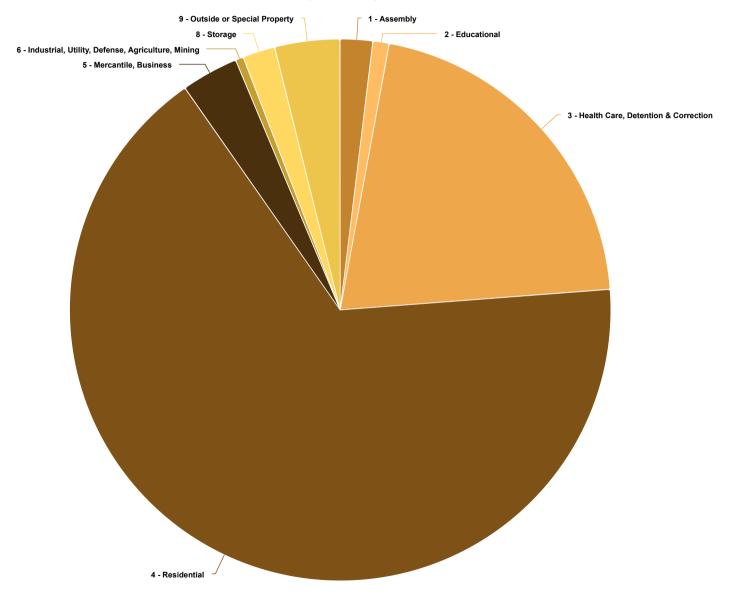

## **Incidents by Property Use Category**

Feb 01, 2025 to Feb 28, 2025

Topic: All Timeframe: Feb 01, 2025 to Feb 28, 2025