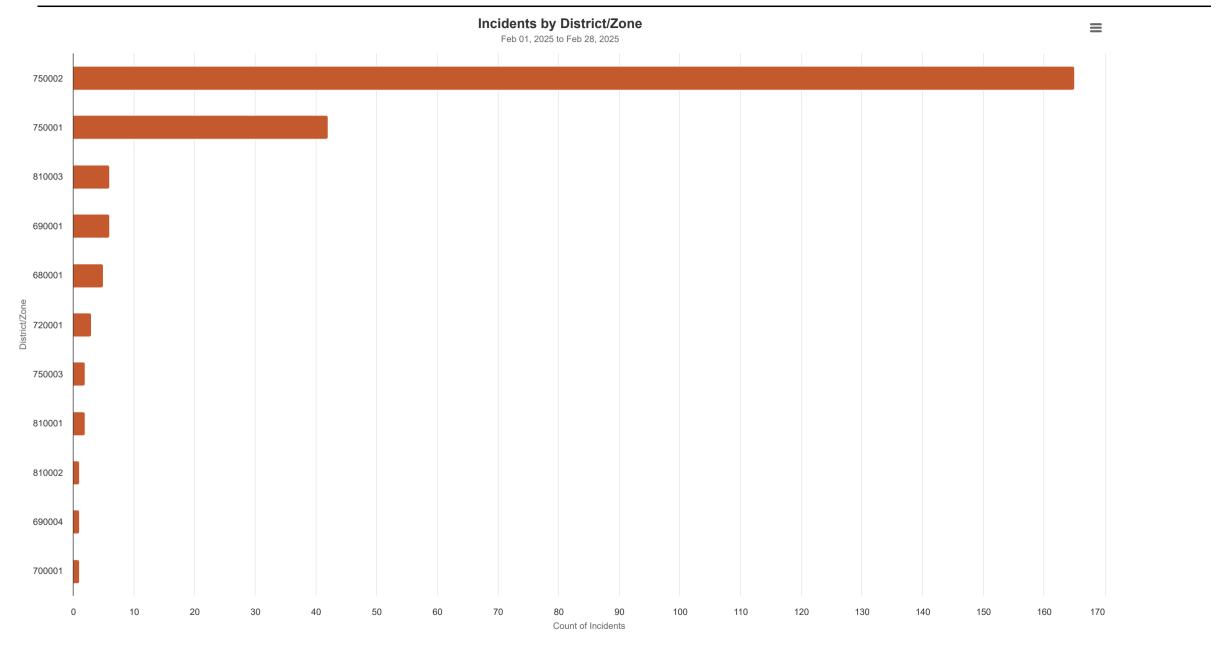

## Incidents by District/Zone

Jan 01, 2024 12:00 AM to Mar 03, 2025 09:59 AM

|               |     | 2025 |     |                       | 2025                           |                        | 2024                            |              |
|---------------|-----|------|-----|-----------------------|--------------------------------|------------------------|---------------------------------|--------------|
| District/Zone | Jan | Feb  | Mar | Grand Total - Current | % of Total Incidents - Current | Grand Total - Previous | % of Total Incidents - Previous | YTD % Change |
| 610001        | 2   | 0    | 0   | 2                     | 0.00%                          | 1                      | 0.00%                           | 100.00%      |
| 630001        | 2   | 0    | 0   | 2                     | 0.00%                          | 1                      | 0.00%                           | 100.00%      |
| 630002        | 0   | 0    | 0   | 0                     | 0.00%                          | 1                      | 0.00%                           | -100.00%     |
| 650001        | 0   | 0    | 0   | 0                     | 0.00%                          | 1                      | 0.00%                           | -100.00%     |
| 680001        | 3   | 5    | 1   | 9                     | 2.00%                          | 6                      | 1.00%                           | 50.00%       |
| 680002        | 3   | 0    | 0   | 3                     | 1.00%                          | 0                      | 0.00%                           | N/A          |
| 690001        | 6   | 6    | 0   | 12                    | 3.00%                          | 9                      | 2.00%                           | 33.33%       |
| 690002        | 0   | 0    | 0   | 0                     | 0.00%                          | 1                      | 0.00%                           | -100.00%     |
| 690003        | 0   | 0    | 0   | 0                     | 0.00%                          | 1                      | 0.00%                           | -100.00%     |
| 690004        | 0   | 1    | 0   | 1                     | 0.00%                          | 1                      | 0.00%                           | 0.00%        |
| 700001        | 4   | 1    | 1   | 6                     | 1.00%                          | 10                     | 2.00%                           | -40.00%      |
| 720001        | 6   | 3    | 0   | 9                     | 2.00%                          | 6                      | 1.00%                           | 50.00%       |
| 750001        | 30  | 42   | 1   | 73                    | 16.00%                         | 74                     | 18.00%                          | -1.35%       |
| 750002        | 148 | 165  | 5   | 318                   | 70.00%                         | 283                    | 69.00%                          | 12.37%       |
| 750003        | 2   | 2    | 0   | 4                     | 1.00%                          | 7                      | 2.00%                           | -42.86%      |
| 810001        | 0   | 2    | 0   | 2                     | 0.00%                          | 1                      | 0.00%                           | 100.00%      |
| 810002        | 2   | 1    | 0   | 3                     | 1.00%                          | 2                      | 0.00%                           | 50.00%       |
| 810003        | 3   | 6    | 0   | 9                     | 2.00%                          | 3                      | 1.00%                           | 200.00%      |
| Grand Total   | 211 | 234  | 8   | 453                   | 100.00%                        | 408                    | 100.00%                         | 11.03%       |