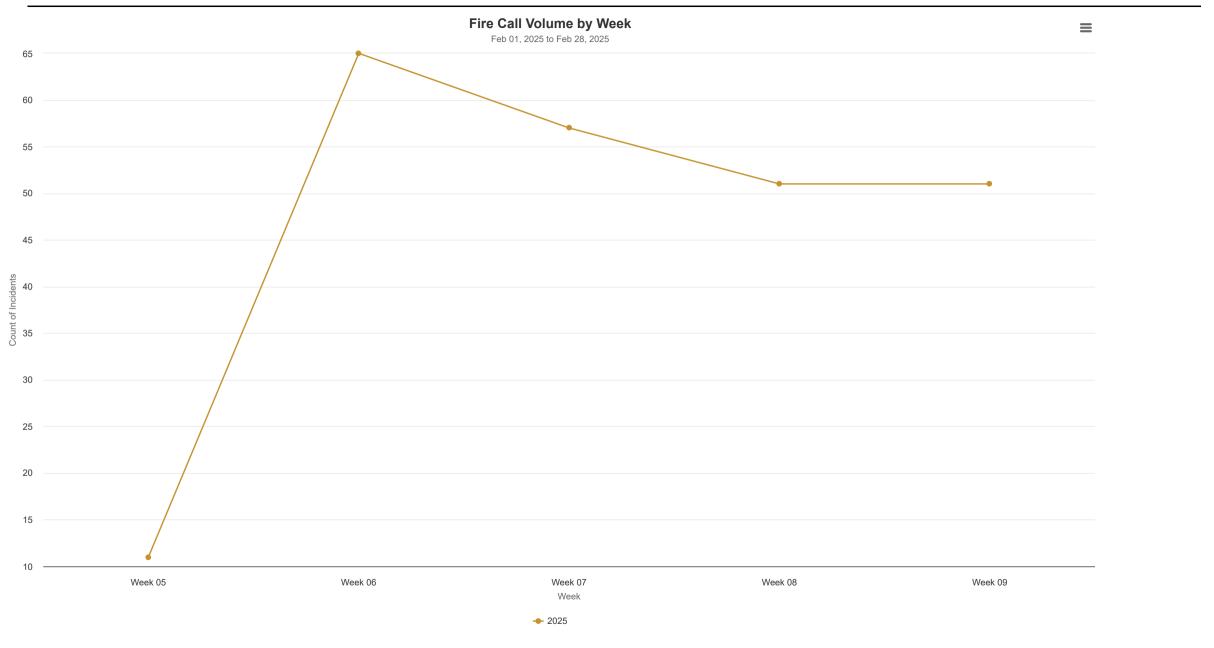

Topic: All

**Timeframe:** Feb 01, 2025 to Feb 28, 2025

50

100 150 200

Topic: All

**Timeframe:** Feb 01, 2025 to Feb 28, 2025

# Fire Call Volume by Month

Feb 01, 2025 to Feb 28, 2025

 $\equiv$ 

23

February Month

Topic: All Timeframe: Feb 01, 2025 to Feb 28, 2025

Topic: All

Topic: All Timeframe: Feb 01, 2025 to Feb 28, 2025