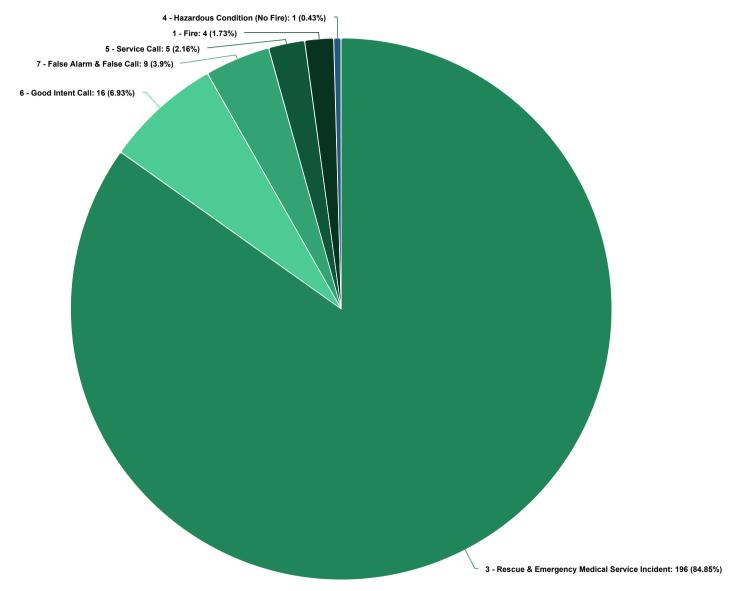

## **Incident Type Categories**

Feb 01, 2025 to Feb 28, 2025

Topic: All Timeframe: Feb 01, 2025 to Feb 28, 2025