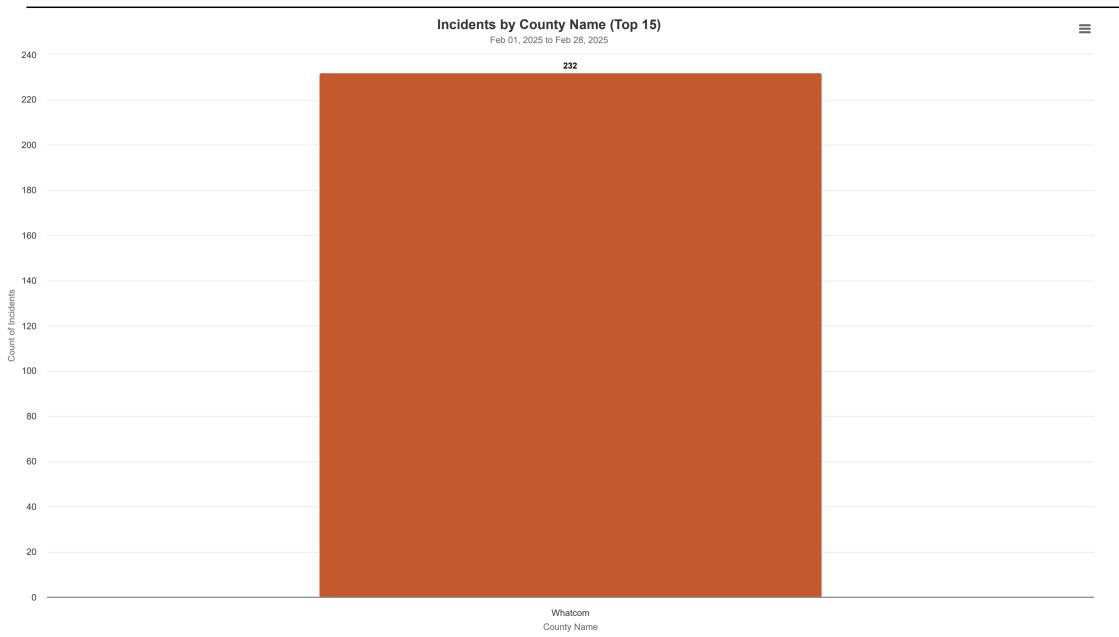

Topic: All

**Timeframe:** Feb 01, 2025 to Feb 28, 2025

#### Scene Locations of Fire Incidents

**N** = **234** Feb 01, 2025 to Feb 28, 2025







Topic: All Timeframe: Feb 01, 2025 to Feb 28, 2025





Topic: All



Topic: All Timeframe: Feb 01, 2025 to Feb 28, 2025





Topic: All

**Timeframe:** Feb 01, 2025 to Feb 28, 2025

## **Incidents by Property Use Category**

Feb 01, 2025 to Feb 28, 2025





Topic: All Timeframe: Feb 01, 2025 to Feb 28, 2025

# Incidents by Response Mode To Scene

Feb 01, 2025 to Feb 28, 2025





Topic: All





Topic: All Timeframe: Feb 01, 2025 to Feb 28, 2025

## Incidents by District/Zone

Jan 01, 2024 12:00 AM to Mar 03, 2025 09:59 AM

|               |     | 2025 |     |                       | 2025                           |                        | 2024                            |              |
|---------------|-----|------|-----|-----------------------|--------------------------------|------------------------|---------------------------------|--------------|
| District/Zone | Jan | Feb  | Mar | Grand Total - Cur