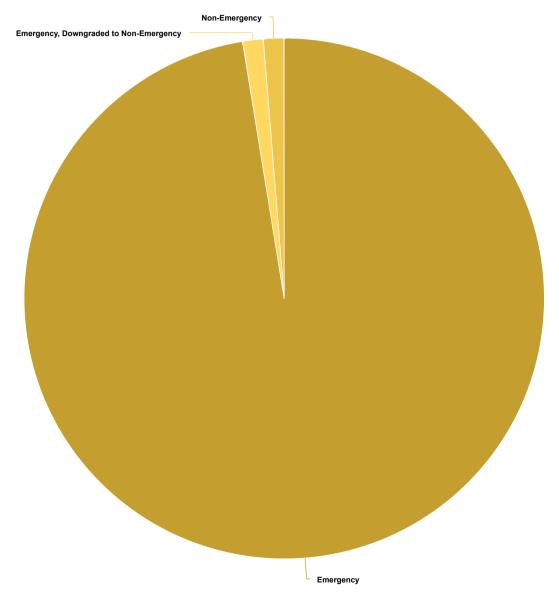

# Incidents by Response Mode To Scene

Feb 01, 2025 to Feb 28, 2025

Topic: All

Topic: All Timeframe: Feb 01, 2025 to Feb 28, 2025