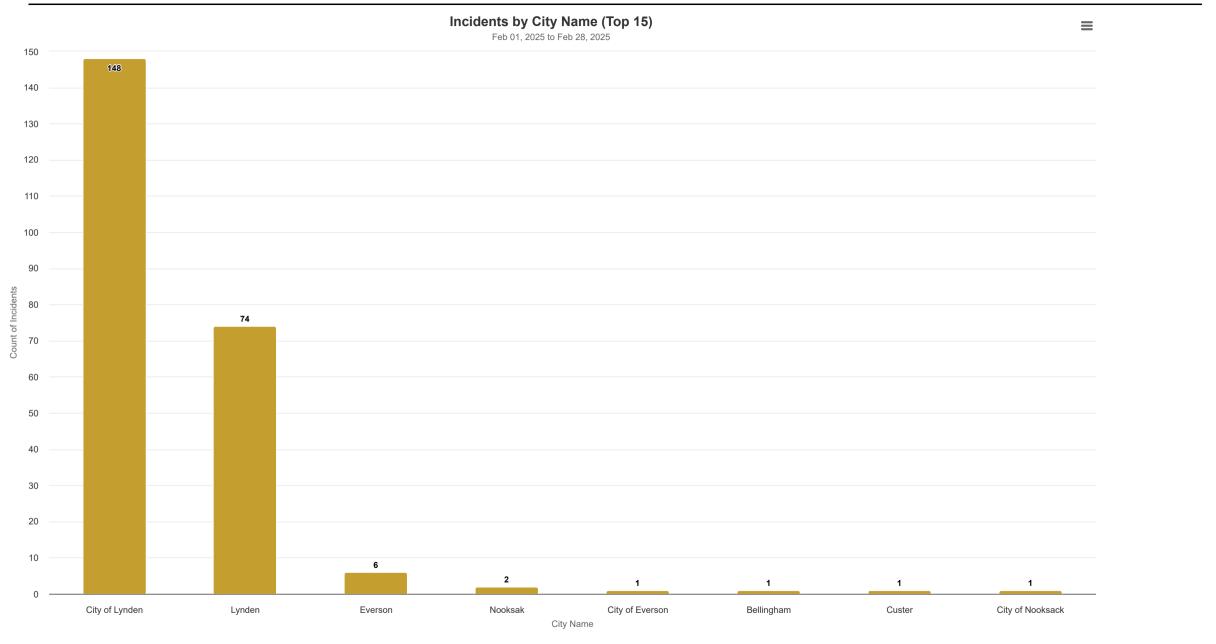

Topic: All

**Timeframe:** Feb 01, 2025 to Feb 28, 2025

#### Scene Locations of Fire Incidents

**N** = **234** Feb 01, 2025 to Feb 28, 2025







Topic: All Timeframe: Feb 01, 2025 to Feb 28, 2025





Topic: All



Topic: All Timeframe: Feb 01, 2025 to Feb 28, 2025





Topic: All

**Timeframe:** Feb 01, 2025 to Feb 28, 2025

## **Incidents by Property Use Category**

Feb 01, 2025 to Feb 28, 2025





Topic: All Timeframe: Feb 01, 2025 to Feb 28, 2025

# Incidents by Response Mode To Scene

Feb 01, 2025 to Feb 28, 2025





Topic: All





Topic: All Timeframe: Feb 01, 2025 to Feb 28, 2025

## Incidents by District/Zone

Jan 01, 2024 12:00 AM to Mar 03, 2025 09:59 AM

|               |     | 2025 |     |                       | 2025                           |                        | 2024                            |              |
|---------------|-----|------|-----|-----------------------|--------------------------------|------------------------|---------------------------------|--------------|