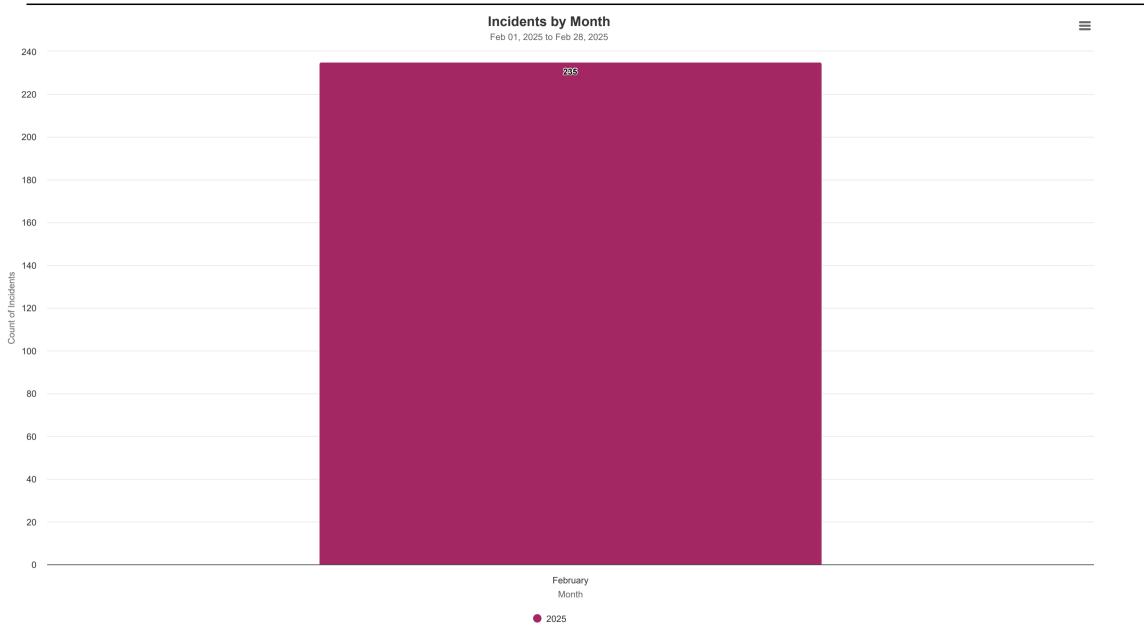

# Fire Call Volume by Month

Feb 01, 2025 to Feb 28, 2025

 $\equiv$ 

23

February Month

Topic: All Timeframe: Feb 01, 2025 to Feb 28, 2025

Topic: All

Topic: All Timeframe: Feb 01, 2025 to Feb 28, 2025

## Monthly Call Volume Year over Year

Jan 01, 2024 12:00 AM to Mar 03, 2025 10:00 AM

|             | 2025                  |                                |                        |                                 |              |
|-------------|-----------------------|--------------------------------|------------------------|---------------------------------|--------------|
| Month Name  | Grand Total - Current | % of Total Incidents - Current | Grand Total - Previous | % of Total Incidents - Previous | YTD % Change |
| January     | 212                   | 47.00%                         | 234                    | 57.00%                          | -9.40%       |
| February    | 235                   | 52.00%                         | 160                    | 39.00%                          | 46.88%       |
| March       | 8                     | 2.00%                          | 17                     | 4.00%                           | -52.94%      |
| Grand Total | 455                   | 100.00%                        | 411                    | 100.00%                         | 10.71%       |