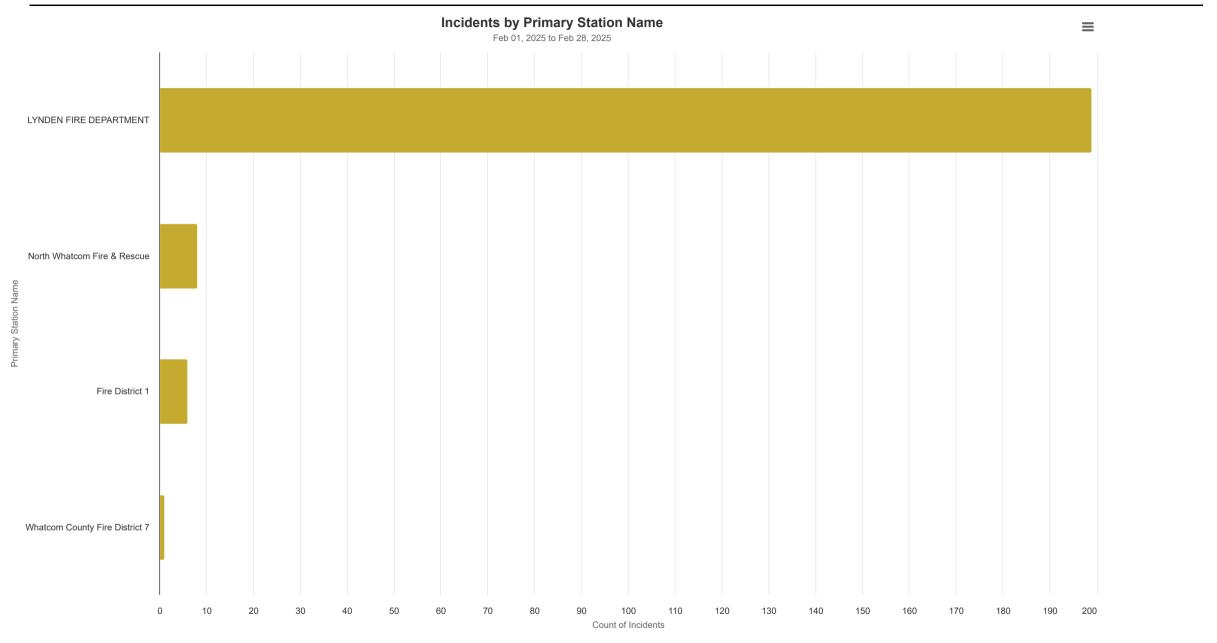

Topic: All

Topic: All

Topic: All

Topic: All

Topic: All Timeframe: Feb 01, 2025 to Feb 28, 2025

 $\equiv$ 

There are no results to display

Topic: All Timeframe: Feb 01, 2025 to Feb 28, 2025