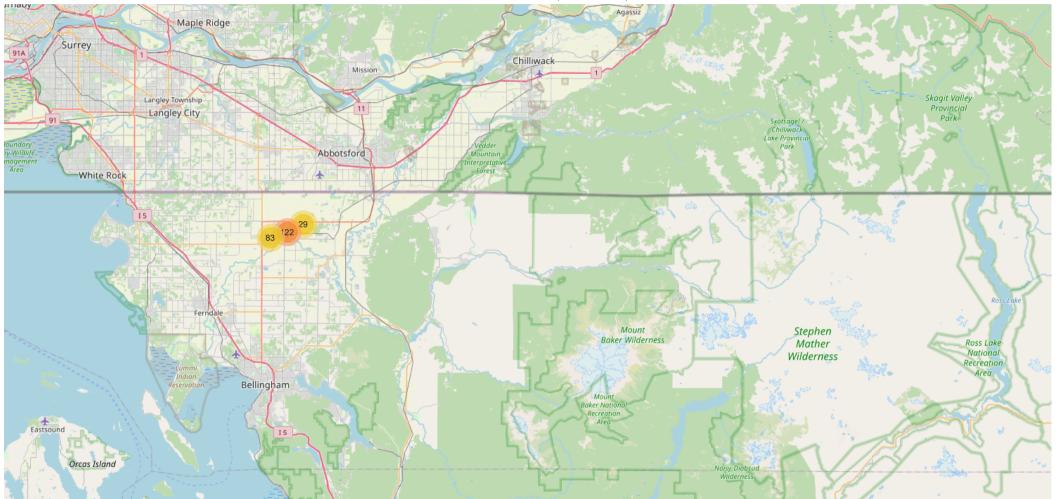

#### Scene Locations of Fire Incidents

**N** = **234** Feb 01, 2025 to Feb 28, 2025

Topic: All Timeframe: Feb 01, 2025 to Feb 28, 2025

Topic: All

Topic: All Timeframe: Feb 01, 2025 to Feb 28, 2025

Topic: All