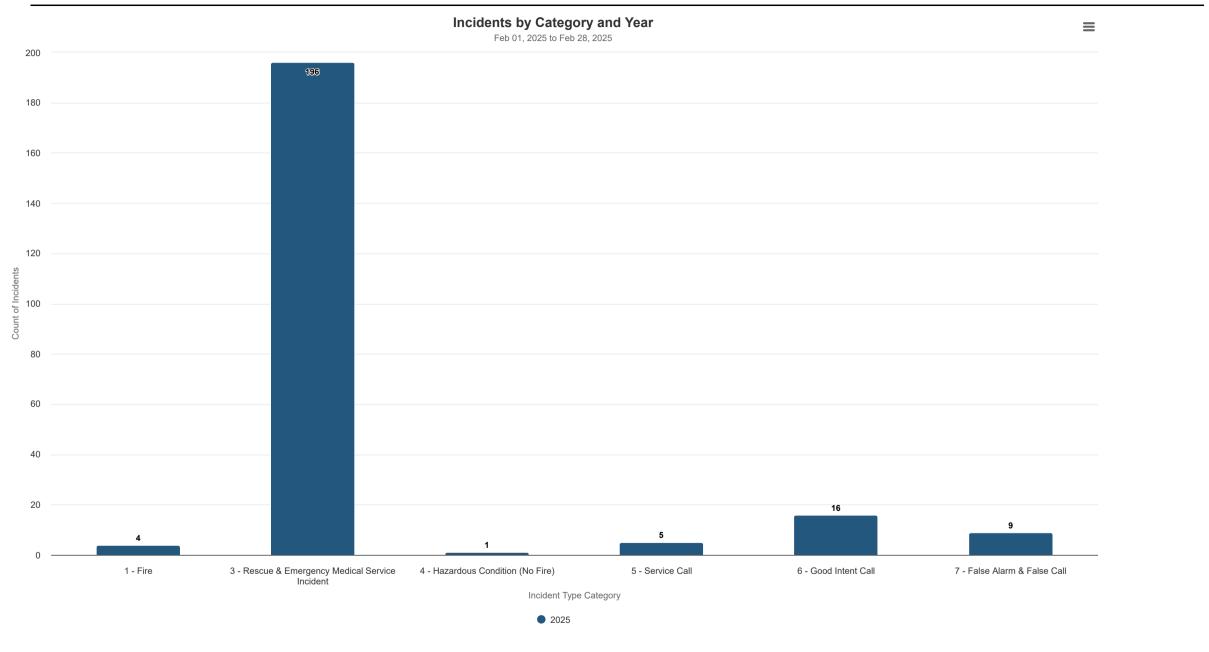

## **Incident Type Categories**

Feb 01, 2025 to Feb 28, 2025

Topic: All Timeframe: Feb 01, 2025 to Feb 28, 2025

## Incidents by Category and Month

Jan 01, 2024 12:00 AM to Mar 03, 2025 09:59 AM

|                                                         |                        | 2025    |   |                       | 2025                           |                        |                                 |              |
|---------------------------------------------------------|------------------------|---------|---|-----------------------|--------------------------------|------------------------|---------------------------------|--------------|
| Incident Type Category                                  | Jan                    | Feb Mar |   | Grand Total - Current | % of Total Incidents - Current | Grand Total - Previous | % of Total Incidents - Previous | YTD % Change |
| 1 - Fire                                                | 7                      | 4       | 0 | 11                    | 2.00%                          | 8                      | 2.00%                           | 37.50%       |
| 2 - Overpressure Rupture, Explosion, Overheat (No Fire) | on, Overheat (No Fire) |         |   | 1                     | 0.00%                          | 0                      | 0.00%                           | N/A          |
| 3 - Rescue & Emergency Medical Service Incident         | 177                    | 196     | 8 | 381                   | 85.00%                         | 330                    | 81.00%                          | 15.45%       |
| 4 - Hazardous Condition (No Fire)                       | 1                      | 1       | 0 | 2                     | 0.00%                          | 4                      | 1.00%                           | -50.00%      |
| 5 - Service Call                                        | 0                      | 5       | 0 | 5                     | 1.00%                          | 19                     | 5.00%                           | -73.68%      |
| 6 - Good Intent Call                                    | 15                     | 16      | 0 | 31                    | 7.00%                          | 35                     | 9.00%                           | -11.43%      |
| 7 - False Alarm & False Call                            | 9                      | 9       | 0 | 18                    | 4.00%                          | 12                     | 3.00%                           | 50.00%       |
| Grand Total 210 231 8                                   |                        |         |   | 449                   | 100.00%                        | 408                    | 10.05%                          |              |