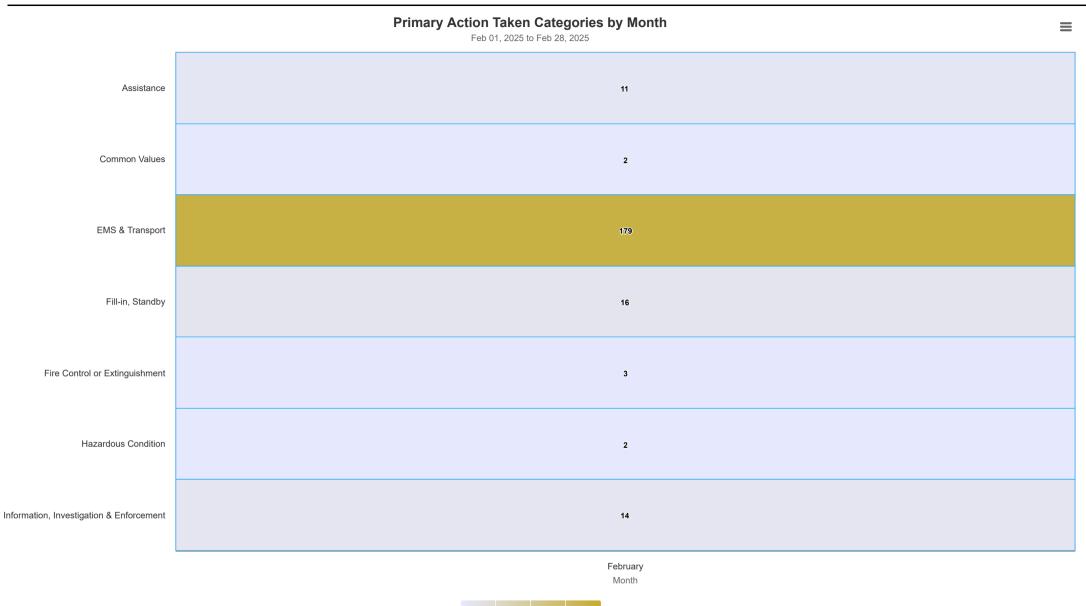

## **Incident Type Categories**

Feb 01, 2025 to Feb 28, 2025

Topic: All Timeframe: Feb 01, 2025 to Feb 28, 2025