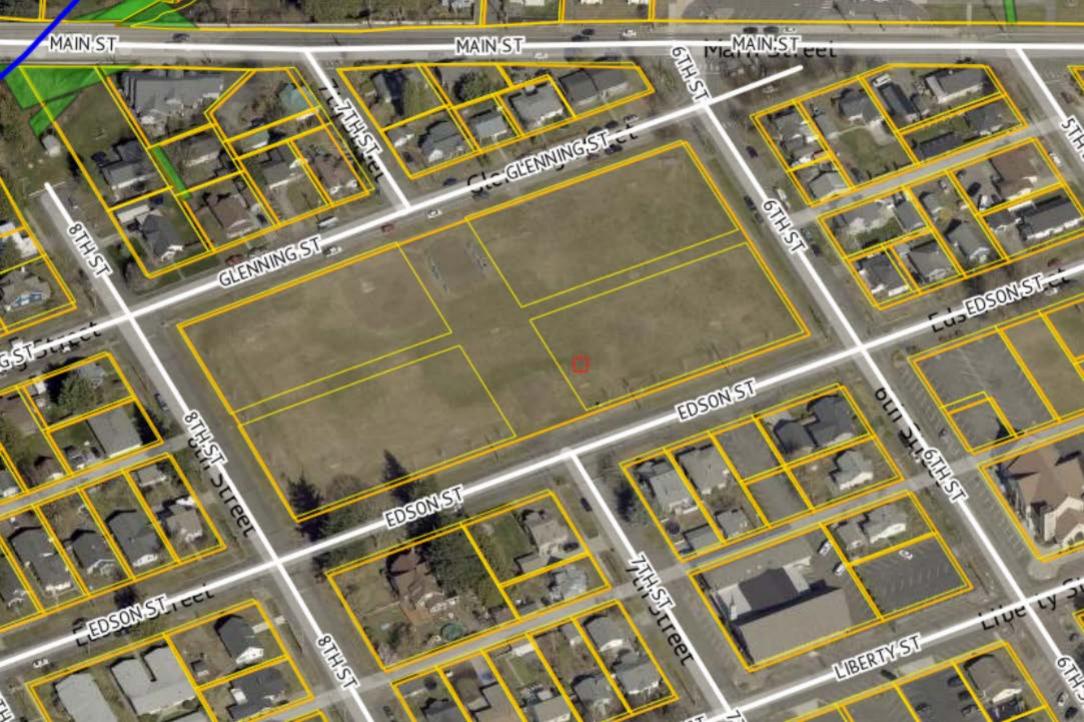

The Subject Property is located at 700 Edson Street. This parcel is largely undeveloped as it had been owned by the Lynden School District and used for many years as open play fields in association with the nearby Middle School. It was never developed residentially although it fell in an RM-2 zoning category. After the School District moved the Middle School functions from its Main Street locations the property was determined to be surplus. A local group, interested in preserving the property as open space, raised funds and secured a contribution from the City of Lynden to purchase the property. Since that time the same group has been working on a masterplan for the space which includes pavilions, a playground, open play area, and a future amphitheater. Development of these park amenities will benefit from the development regulations associated with Public Use regulations rather than the RM-2 zoning.

#### II. PRELIMINARY INFORMATION

Applicant: Dave Timmer, City Planner, City of Lynden

<u>Property Owner:</u> City of Lynden

Property Location: 700 Edson Street, Lynden

Parcel Number: 400320-142393

Legal Description: SUPPLEMENTAL AND CORRECTED PLAT OF LYNDEN

Vicinity Maps for Schoolyard and Benson Park Parcels - Comp Plan Amendment 24-01 and Rezone Application 24-01