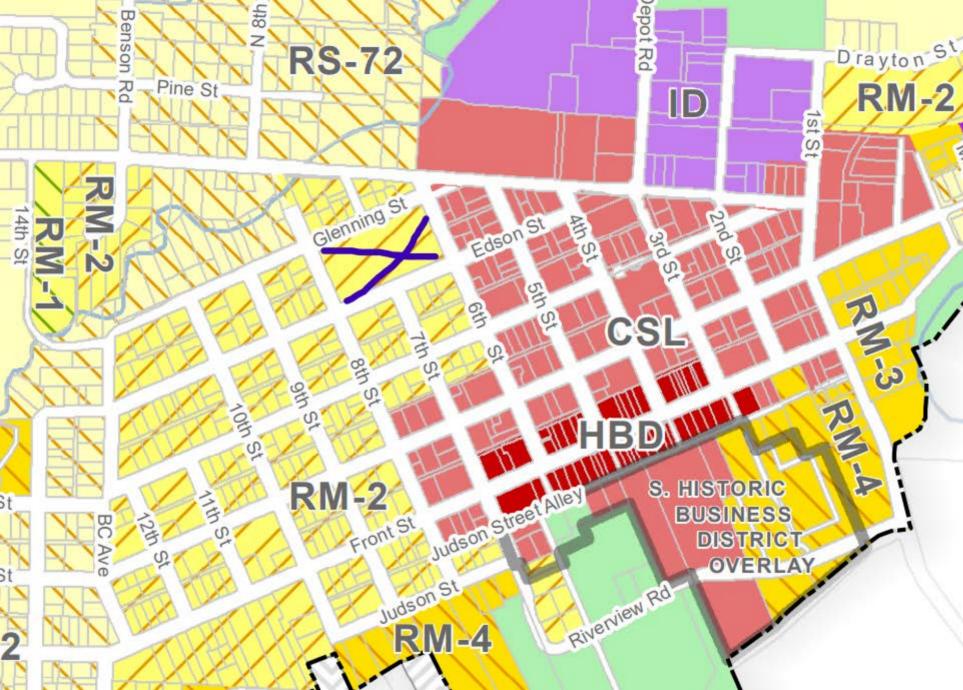

# I. APPLICATION SUMMARY AND RECOMMENDATIONS

Proposal: A Comprehensive Plan Amendment to change the

Comprehensive Plan designation of a parcel owned by the City of Lynden from Residential to Public Use. It would specifically change the zoning of the subject parcel from Residential Multi-Family (RM-2) to Public Use (PU).

# III. PROJECT DESCRIPTION

A Comprehensive Plan Amendment to change the Comprehensive Plan designation of a parcel owned by the City of Lynden from Residential to Public Use. This will specifically shift the zoning of the property from Residential Multi-Family (RM-2) to Public Use (PU).

Vicinity Maps for Schoolyard and Benson Park Parcels - Comp Plan Amendment 24-01 and Rezone Application 24-01