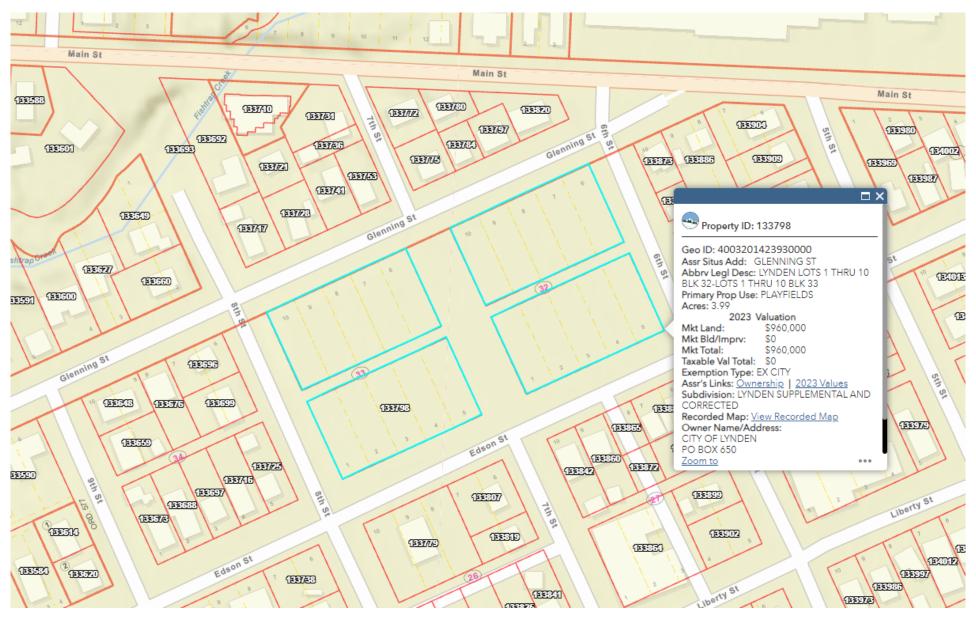

Vicinity Maps for Schoolyard and Benson Park Parcels - Comp Plan Amendment 24-01 and Rezone Application 24-01