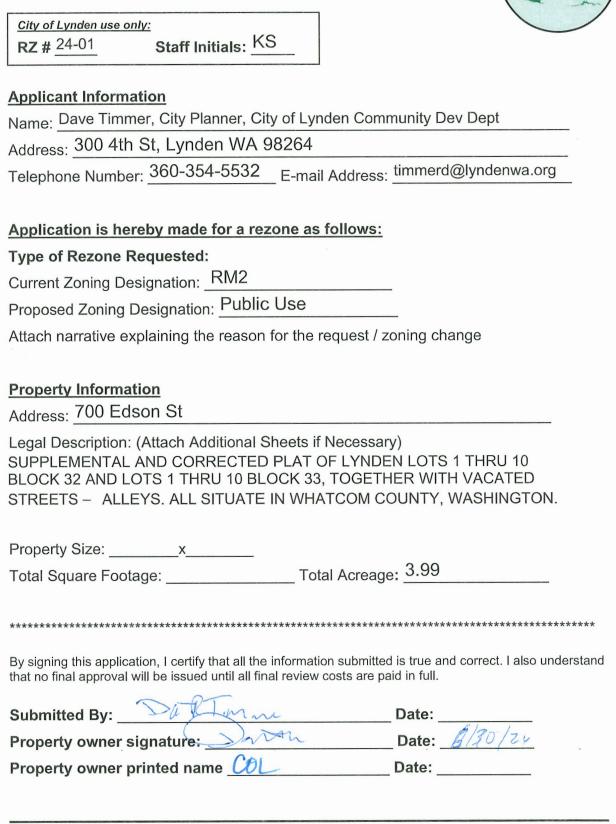

#### II. PRELIMINARY INFORMATION

Applicant: Dave Timmer, City Planner, City of Lynden

<u>Property Owner:</u> City of Lynden

Property Location: 700 Edson Street, Lynden

Parcel Number: 400320-142393

Legal Description: SUPPLEMENTAL AND CORRECTED PLAT OF LYNDEN

LOTS 1 THRU 10 BLOCK 32 AND LOTS 1 THRU 10 BLOCK 33, TOGETHER WITH VACATED STREETS – ALLEYS. ALL

SITUATE IN WHATCOM COUNTY, WASHINGTON.

Notice Information: Application Submitted: June 17, 2024

Notice of Application:

#### REZONE APPLICATION