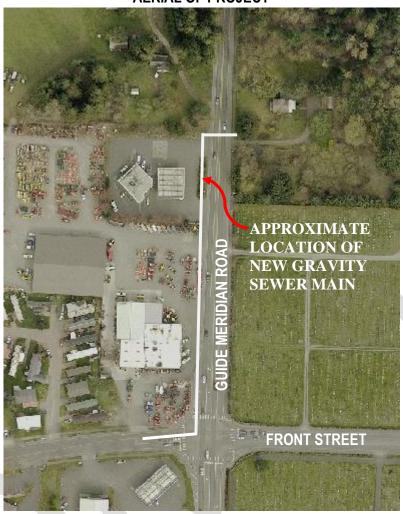

## FIGURE 1 AERIAL OF PROJECT

## Improvements

The gravity sewer main installed as part of this project primarily runs north to south, however, there are sewer main stubs to the west on the west side of Guide Meridian at each of the sewer manholes. Additionally, there are sewer main stubs to the north at both sewer manholes on the north end of the project. The gravity sewer main pipe is comprised of eight-inch polyvinyl chloride (PVC) pipes with a slope of 0.004ft/ft and five four-foot diameter manholes. The sewer services are connected to the sewer main via a wye connection with a sewer cleanout at the end to indicate the location of the invert. The sewer services are comprised of six-inch PVC pipes.