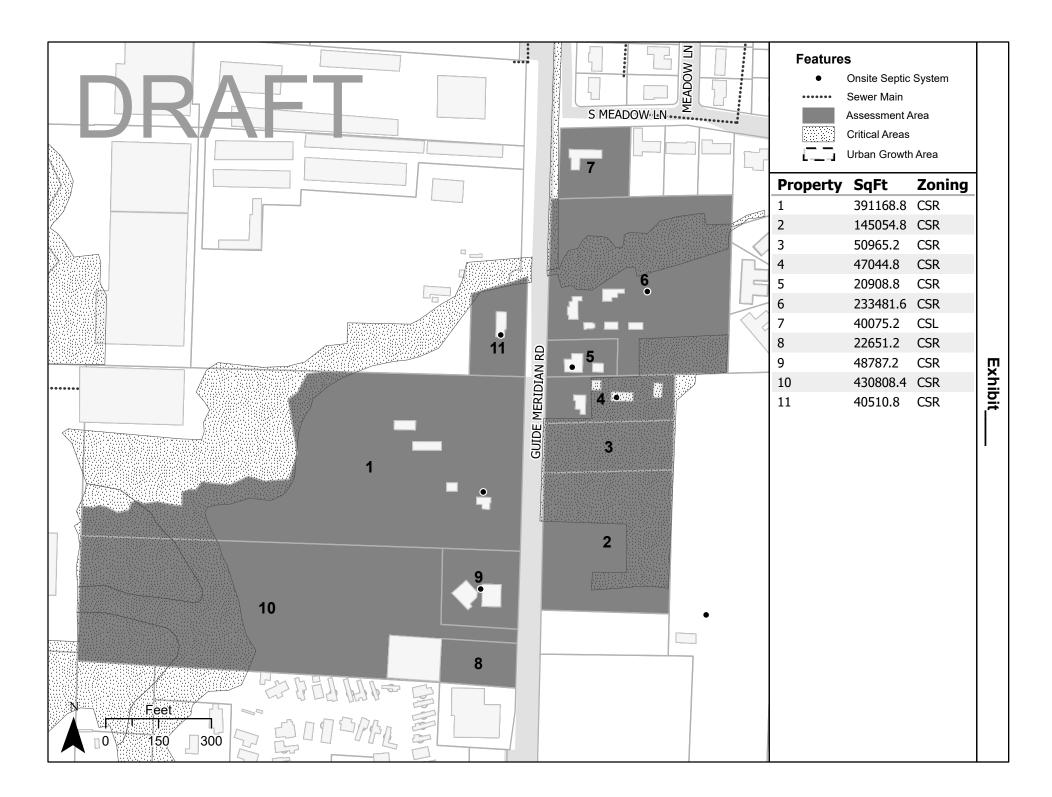

The permit needed to complete this work was the Washington Department of Transportation's General Permit (Permit Number: GP-MBA-0922-LYN).

| GEO ID           | ZONING | OWNER NAME                                          | OWNER ADDRESS             | LEGAL SQUARE<br>FOOTAGE | LEGAL<br>ACREAGE | CONNECTION FEE |
|------------------|--------|-----------------------------------------------------|---------------------------|-------------------------|------------------|----------------|
| 4002244982260000 | CSR    | DNA REAL ESTATE LLC                                 | 8223 GUIDE<br>MERIDIAN RD | 391,168.80              | 8.98             | \$291,065.27   |
| 4003190392170000 | CSR    | BS 2021 LLC                                         | PO BOX 979                | 145,054.80              | 3.33             | \$107,934.00   |
| 4003190412420000 | CSR    | NORTH PACIFIC<br>CONCRETE PUMPING INC               | 557 LOOMIS<br>TRAIL RD    | 50,965.20               | 1.17             | \$37,922.76    |
| 4003190422560000 | CSR    | LOGAN K & ROBYN M<br>HOWLETT & DOUGLAS K<br>HOWLETT | 8294 GUIDE<br>MERIDIAN RD | 47,044.80               | 1.08             | \$35,005.62    |
| 4003190193060000 | CSR    | TODD A & KARI A OLSON                               | 1440 LUPIN ST             | 20,908.80               | 0.48             | \$15,558.05    |
| 4003190283290000 | CSR    | MERIDIAN<br>DEVELOPMENTS LLLP                       | PO BOX 228                | 233,481.60              | 5.36             | \$173,731.61   |
| 4003190183610000 | CSL    | O & S FARMS INC                                     | PO BOX 228                | 40,075.20               | 0.92             | \$29,819.60    |
| 4002245421850000 | CSR    | DNA REAL ESTATE<br>HOLDINGS LLC                     | 8223 GUIDE<br>MERIDIAN    | 22,651.20               | 0.52             | \$16,854.56    |
| 4002245392050000 | CSR    | CM VENTURES INC                                     | 205 79TH PL SE            | 48,787.20               | 1.12             | \$36,302.13    |
| 4002244892000000 | CSR    | DNA REAL ESTATE<br>HOLDINGS LLC                     | 8223 GUIDE<br>MERIDIAN    | 430,808.40              | 9.89             | \$320,560.75   |
| 4002245222810000 | CSR    | AGC INVESTMENT TRUST<br>ASHLEY<br>CHAMBERLAYNE/TR   | 4362 VALLE DR             | 40,510.80               | 0.93             | \$30,143.73    |
|                  |        |                                                     |                           |                         | TOTAL            | \$1,094,898.08 |

 TABLE 2

 CONNECTION FEE PER PARCEL