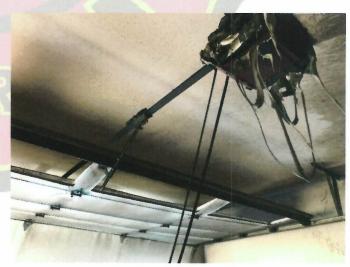

Average Transport Time = 24:51

Average at Hospital Time = 15:32

Overtime Hours: 190.0 Volunteer Hours: 353.0

New recruits Scarlett, Gimmaka, Embree, and Sabo

Stuck fire engine

Temporary fire station

Trailer fire

Temporary fire station

Bluestem garage fire

Bluestem garage fire

| Incident Hour Range Of Day 24 | Number of Runs | Percent of Total Runs |
|-------------------------------|----------------|-----------------------|
| 00:00:00 - 00:59:59           | 3              | 2.75%                 |
| 00:00 - 01:59:59              |                | 6.42%                 |
| 02:00:00 - 02:59:59           | 3              | 2.75%                 |
| 03:00:00 - 03:59:59           | 3              | 2.75%                 |
| 04:00:00 - 04:59:59           | 4              | 3.67%                 |
| 05:00:00 - 05:59:59           | 7              | 6.42%                 |
| 06:00:00 - 06:59:59           | 5              | 4.59%                 |
| 07:00:00 - 07:59:59           | 5              | 4.59%                 |
| 08:00:00 - 08:59:59           | 8              | 7.34%                 |
| 09:00:00 - 09:59:59           | 3              | 2.75%                 |
| 10:00:00 - 10:59:59           | 1              | 0.92%                 |
| 11:00:00 - 11:59:59           | 5              | 4.59%                 |
| 12:00:00 - 12:59:59           | 6              | 5.50%                 |
| 13:00:00 - 13:59:59           | 6              | 5.50%                 |
| 14:00:00 - 14:59:59           | 4              | 3.67%                 |
| 15:00:00 - 15:59:59           | 5              | 4.59%                 |
| 16:00:00 - 16:59:59           | 3              | 2.75%                 |
| 17:00:00 - 17:59:59           | 6              | 5.50%                 |
| 18:00:00 - 18:59:59           | 1              | 0.92%                 |
| 19:00:00 - 19:59:59           | 4              | 3.67%                 |
| 20:00:00 - 20:59:59           | 5              | 4.59%                 |
| 21:00:00 - 21:59:59           | 5              | 4.59%                 |
| 22:00:00 - 22:59:59           | 4              | 3.67%                 |
| 23:00:00 - 23:59:59           | 6              | 5.50%                 |
|                               | Total: 109     | Total: 100.00%        |