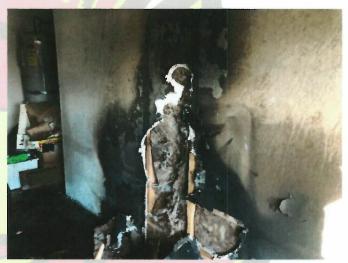

Average Transport Time = 24:51

Average at Hospital Time = 15:32

Overtime Hours: 190.0 Volunteer Hours: 353.0

New recruits Scarlett, Gimmaka, Embree, and Sabo

Stuck fire engine

Temporary fire station

Trailer fire

Temporary fire station

Bluestem garage fire

Bluestem garage fire

| Incident Hour Range Of Day 24 | Number of Runs | Percent of Total Runs |
|-------------------------------|----------------|-----------------------|
| 00:00:00 - 00:59:59           | 3              | 2.75%                 |
| 00:00 - 01:59:59              |                | 6.42%                 |
| 02:00:00 - 02:59:59           | 3              | 2.75%                 |
| 03:00:00 - 03:59:59           | 3              | 2.75%                 |
| 04:00:00 - 04:59:59           | 4              | 3.67%                 |
| 05:00:00 - 05:59:59           | 7              | 6.42%                 |
| 06:00:00 - 06:59:59           | 5              | 4.59%                 |
| 07:00:00 - 07:59:59           | 5              | 4.59%                 |
| 08:00:00 - 08:59:59           | 8              | 7.34%                 |
| 09:00:00 - 09:59:59           | 3              | 2.75%                 |
| 10:00:00 - 10:59:59           | 1              | 0.92%                 |
| 11:00:00 - 11:59:59           | 5              | 4.59%                 |
| 12:00:00 - 12:59:59           | 6              | 5.50%                 |
| 13:00:00 - 13:59:59           | 6              | 5.50%                 |
| 14:00:00 - 14:59:59           | 4              | 3.67%                 |
| 15:00:00 - 15:59:59           | 5              | 4.59%                 |
| 16:00:00 - 16:59:59           | 3              | 2.75%                 |
| 17:00:00 - 17:59:59           | 6              | 5.50%                 |
| 18:00:00 - 18:59:59           | 1              | 0.92%                 |
| 19:00:00 - 19:59:59           | 4              | 3.67%                 |
| 20:00:00 - 20:59:59           | 5              | 4.59%                 |
| 21:00:00 - 21:59:59           | 5              | 4.59%                 |
| 22:00:00 - 22:59:59           | 4              | 3.67%                 |
| 23:00:00 - 23:59:59           | 6              | 5.50%                 |
|                               | Total: 109     | Total: 100.00%        |