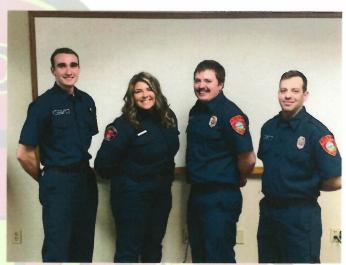

Average Transport Time = 24:51

Average at Hospital Time = 15:32

Overtime Hours: 190.0 Volunteer Hours: 353.0

New recruits Scarlett, Gimmaka, Embree, and Sabo

Stuck fire engine

Temporary fire station

Trailer fire