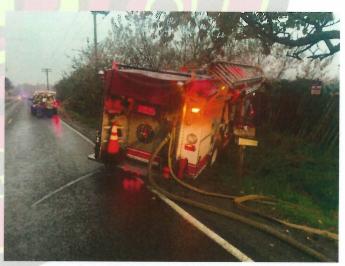

Average Transport Time = 24:51

Average at Hospital Time = 15:32

Overtime Hours: 190.0 Volunteer Hours: 353.0

New recruits Scarlett, Gimmaka, Embree, and Sabo

Stuck fire engine

Temporary fire station

Trailer fire