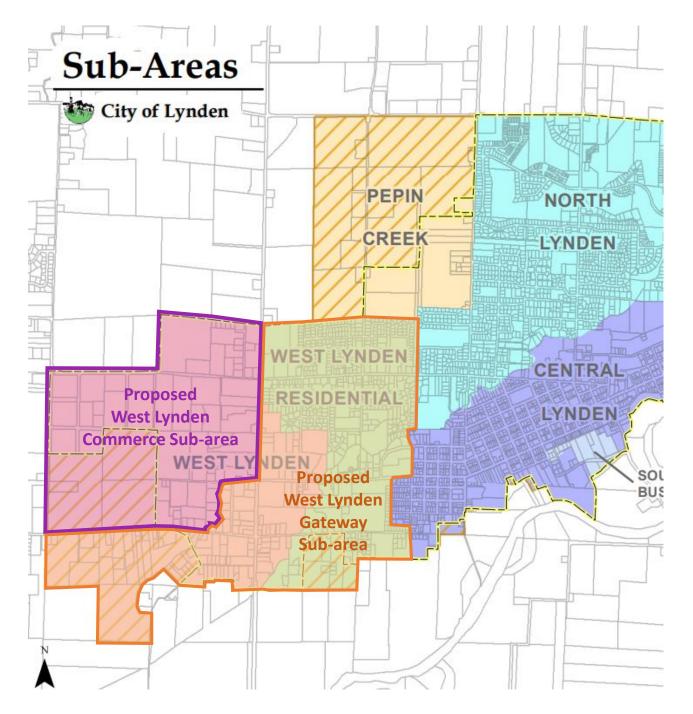

## Proposed Revision to West Lynden Sub-areas.

The revision to sub-area boundaries seeks to identify and preserve a commerce district west of the Guide Meridian. Renamed the **West Lynden Commerce Sub-Area**, the boundaries to would be Birch Bay Lynden Road, Duffner Creek (and associated critical areas), and the Guide Meridian. Properties within this sub-area would not be eligible for mixed-use provisions.

The proposed **West Lynden Gateway Sub-area** includes a wide variety of City features including multiple gateways into the City, retail services, the NW Washington Fairgrounds, the cemeteries, and a wide variety of housing types. This sub-area would be eligible for the new mixed use housing provisions.