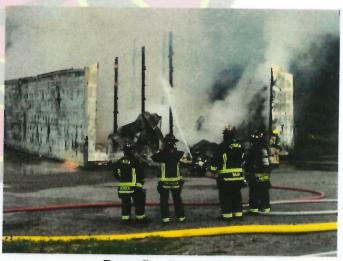

Barn fire Noon Rd.

Barn fire Noon Rd.

Glenning Park march

New recruit academy Dist-1

New recruit academy Dist-1

Entanglement prop

Chaplain Rosado helping out with the fires in California

| Incident Hour Range Of Day 24 | Number of Runs | <b>Percent of Total Runs</b> |
|-------------------------------|----------------|------------------------------|
| 00:00:00 - 00:59:59           | 3              | 2.789                        |
| 01:00:00 - 01:59:59           | 2              | 1.859                        |
| 02:00:00 - 02:59:59           | 1              | 0.939                        |
| 03:00:00 - 03:59:59           | 1              | 0.93%                        |
| 05:00:00 - 05:59:59           | 3              | 2.78%                        |
| 06:00:00 - 06:59:59           | 3              | 2.78%                        |
| 07:00:00 - 07:59:59           | 2              | 1.85%                        |
| 08:00:00 - 08:59:59           | 6              | 5.56%                        |
| 09:00:00 - 09:59:59           | 4              | 3.70%                        |
| 10:00:00 - 10:59:59           | 5              | 4.63%                        |
| 11:00:00 - 11:59:59           | 7              | 6.48%                        |
| 12:00:00 - 12:59:59           | 9              | 8.33%                        |
| 13:00:00 - 13:59:59           | 5              | 4.63%                        |
| 14:00:00 - 14:59:59           | 8              | 7.41%                        |
| 15:00:00 - 15:59:59           | 9              | 8.33%                        |
| 16:00:00 - 16:59:59           | 4              | 3.70%                        |
| 17:00:00 - 17:59:59           | 9              | 8.33%                        |
| 18:00:00 - 18:59:59           | 7              | 6,48%                        |
| 19:00:00 - 19:59:59           | 3              | 2.78%                        |
| 20:00:00 - 20:59:59           | 7              | 6.48%                        |
| 21:00:00 - 21:59:59           | 5              | 4.63%                        |
| 22:00:00 - 22:59:59           | 2              | 1.85%                        |
| 23:00:00 - 23:59:59           | 3              | 2.78%                        |
|                               | Total: 108     | Total: 100.00%               |