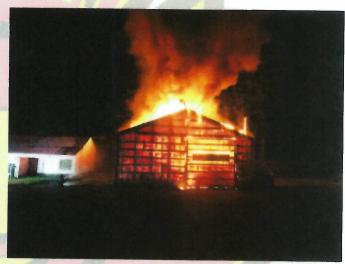

Barn fire Noon Rd.

Barn fire Noon Rd.

Glenning Park march

New recruit academy Dist-1

New recruit academy Dist-1

Entanglement prop

Chaplain Rosado helping out with the fires in California

| Incident Hour Range Of Day 24 | Number of Runs | <b>Percent of Total Runs</b> |
|-------------------------------|----------------|------------------------------|
| 00:00:00 - 00:59:59           | 3              | 2.789                        |
| 01:00:00 - 01:59:59           | 2              | 1.859                        |
| 02:00:00 - 02:59:59           | 1              | 0.939                        |
| 03:00:00 - 03:59:59           | 1              | 0.93%                        |
| 05:00:00 - 05:59:59           | 3              | 2.78%                        |
| 06:00:00 - 06:59:59           | 3              | 2.78%                        |
| 07:00:00 - 07:59:59           | 2              | 1.85%                        |
| 08:00:00 - 08:59:59           | 6              | 5.56%                        |
| 09:00:00 - 09:59:59           | 4              | 3.70%                        |
| 10:00:00 - 10:59:59           | 5              | 4.63%                        |
| 11:00:00 - 11:59:59           | 7              | 6.48%                        |
| 12:00:00 - 12:59:59           | 9              | 8.33%                        |
| 13:00:00 - 13:59:59           | 5              | 4.63%                        |
| 14:00:00 - 14:59:59           | 8              | 7.41%                        |
| 15:00:00 - 15:59:59           | 9              | 8.33%                        |
| 16:00:00 - 16:59:59           | 4              | 3.70%                        |
| 17:00:00 - 17:59:59           | 9              | 8.33%                        |
| 18:00:00 - 18:59:59           | 7              | 6,48%                        |
| 19:00:00 - 19:59:59           | 3              | 2.78%                        |
| 20:00:00 - 20:59:59           | 7              | 6.48%                        |
| 21:00:00 - 21:59:59           | 5              | 4.63%                        |
| 22:00:00 - 22:59:59           | 2              | 1.85%                        |
| 23:00:00 - 23:59:59           | 3              | 2.78%                        |
|                               | Total: 108     | Total: 100.00%               |