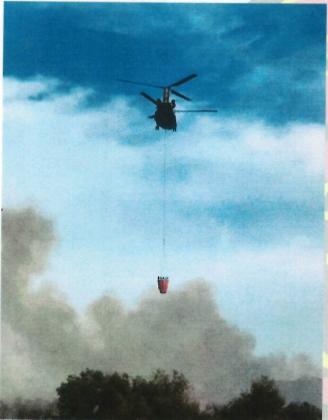

**Overtime Hours: 333** Volunteer Hours: 231

Truck fire

STICO class at the Annex

Aid Given = 22

AC Hatley Taylor Pond Fire

Water drop Taylor Pond Fire

Ladder testing

Hose testing