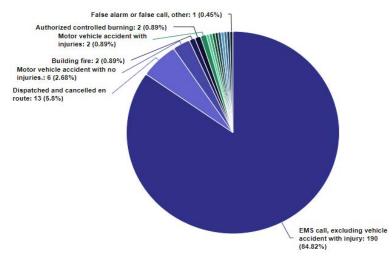

# Calls for Service To Date: Up 5.12% from this time last year

Incidents by Category and Month Jan 01, 2023 12:00 AM to Dec 04, 2024 11:34 AM

|                                                         |     |     |     |     |     | 20  | 24  |     |     |     |     |     | 2024                  |                                | 2023                   |                                 |              |
|---------------------------------------------------------|-----|-----|-----|-----|-----|-----|-----|-----|-----|-----|-----|-----|-----------------------|--------------------------------|------------------------|---------------------------------|--------------|
| Incident Type Category                                  | Jan | Feb | Mar | Арг | May | Jun | Jul | Aug | Sep | Oct | Nov | Dec | Grand Total - Current | % of Total Incidents - Current | Grand Total - Previous | % of Total Incidents - Previous | YTD % Change |
| 1 - Fire                                                | 6   | 2   | 3   | 3   | 1   | 3   | 10  | 3   | 1   | 4   | 3   | 0   | 39                    | 2.00%                          | 60                     | 3.00%                           | -35.00%      |
| 2 - Overpressure Rupture, Explosion, Overheat (No Fire) | 0   | 0   | 0   | 0   | 0   | 0   | 0   | 0   | 0   | 0   | 0   | 0   | 0                     | 0.00%                          | 1                      | 0.00%                           | -100.00%     |
| 3 - Rescue & Emergency Medical Service Incident         | 176 | 140 | 186 | 176 | 161 | 162 | 180 | 204 | 195 | 172 | 199 | 17  | 1,968                 | 85.00%                         | 1,822                  | 83.00%                          | 8.01%        |
| 4 - Hazardous Condition (No Fire)                       | 2   | 2   | 1   | 2   | 3   | 3   | 2   | 3   | 0   | 1   | 1   | 0   | 20                    | 1.00%                          | 28                     | 1.00%                           | -28.57%      |
| 5 - Service Call                                        | 17  | 2   | 2   | 1   | 3   | 4   | 6   | 9   | 5   | 2   | 4   | 2   | 57                    | 2.00%                          | 41                     | 2.00%                           | 39.02%       |
| 6 - Good Intent Call                                    | 22  | 10  | 18  | 11  | 16  | 15  | 17  | 19  | 17  | 21  | 16  | 0   | 182                   | 8.00%                          | 198                    | 9.00%                           | -8.08%       |
| 7 - False Alarm & False Call                            | 10  | 2   | 1   | 7   | 4   | 6   | 7   | 4   | 5   | 2   | 2   | 1   | 51                    | 2.00%                          | 54                     | 2.00%                           | -5.56%       |
| 9 - Special Incident Type                               | 0   | 0   | 1   | 0   | 0   | 0   | 1   | 0   | 0   | 0   | 0   | 0   | 2                     | 0.00%                          | 2                      | 0.00%                           | 0.00%        |
| Grand Total                                             | 233 | 158 | 212 | 200 | 188 | 193 | 223 | 242 | 223 | 202 | 225 | 20  | 2,319                 | 100.00%                        | 2,206                  | 100.00%                         | 5.12%        |