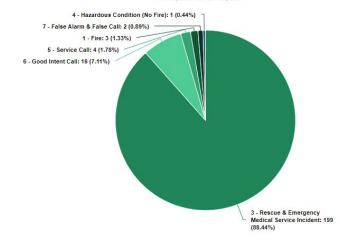

#### Nov 01, 2024 to Nov 30, 2024

## Fire Prevention/Inspection:

11/7- Flow Test -2123 Lagerway Ci

11/12- Head Inspection 1584 Main

11/19- Final Inspection Woods Coffee

11/21- Alarm Inspection 2nd Chance

11/21- Annual Inspection Lynden Door

11/21- Follow up at 1584 Main

### **Community Outreach:**

11/6- Community CPR

11/7- Car Seat Inspection

11/22- Car Seat Inspection



#### **Emergency Responses:**

EMS =180(167)

Overlapping Calls = 78(88)

Aid Given  $\stackrel{\checkmark}{=}$  16 (19)

Aid Received = 2(5)

Transports = 55(36)

#### **Total Calls** = 225(203)

Average Turnout Time = 1:50 (1:40)

Average Response Time= 4:30 (4:34)

Average Time on Scene = 19:06 (18:02)

Average Transport Time = 26:31 (25:00)

Average at Hospital Time = 24:48 (26:00)

#### Incident Types (Top 15)

Nov 01, 2024 to Nov 30, 2024



# Calls for Service To Date: Up 5.12% from this time last year

Incidents by Category and Month Jan 01, 2023 12:00 AM to Dec 04, 2024 11:34 AM

|                                                         |     |     |     |     |     | 20  | 24  |     |     |     |     |     | 2024                  |                                | 2023