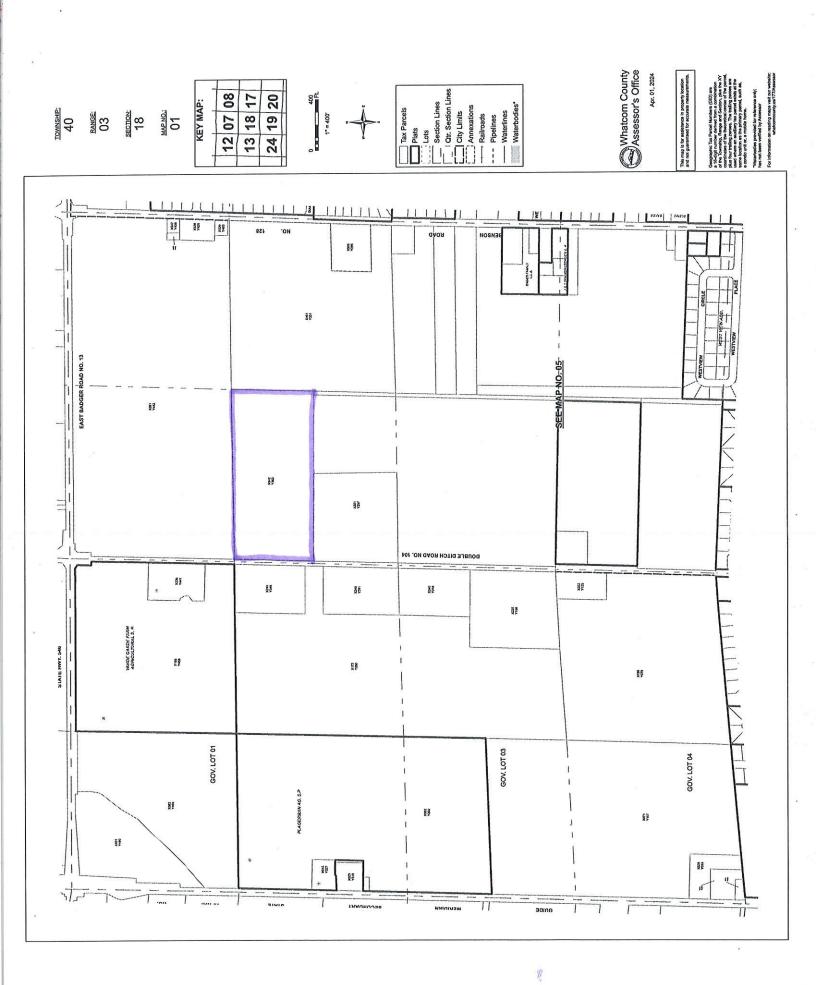

<u>Legal Description</u>: See Exhibit A for outline of property (inside cross hatched area and labeled "Proposed Gosal Annexation Area") and Exhibit B for all the parcels in the outlined zone

Containing approximately 19.47 acres.

| Parcel #: 400318 342/3 | 63 0000 |                              |
|------------------------|---------|------------------------------|
| Printed Name(s):       |         | President, Gosal Farms, Inc. |
| Signature(s):          |         | Date: 1407 30 2004           |

Parcel # / Geo ID:

4003183423630000

Agent Code:

Type:

Real

4031 - 504 R L F21 C10 LPR Land Use Code

83

Open Space:

19.7000

Location

Address:

8700 DOUBLE DITCH RD

Mapsco:

Neighborhood:

2040010400 AGAC

Map ID: