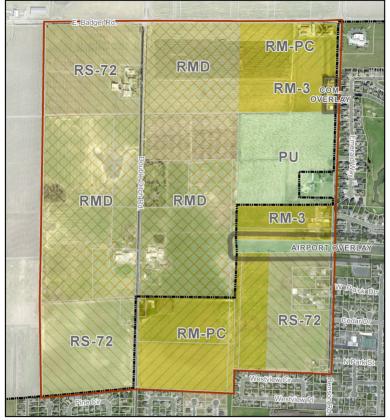

#### **Future Zoning**

- PU, Public Use
- RS-72, Residential Single Family
- RMD, Residential Mixed Density
- RM-3, Residential Multi-Family 3
- RM-PC, Residential Multi-Family Pepin Creek

#### **Features**

- Pepin Creek Sub Area
- Overlays
- City Limits

# **EXHIBIT MAP**