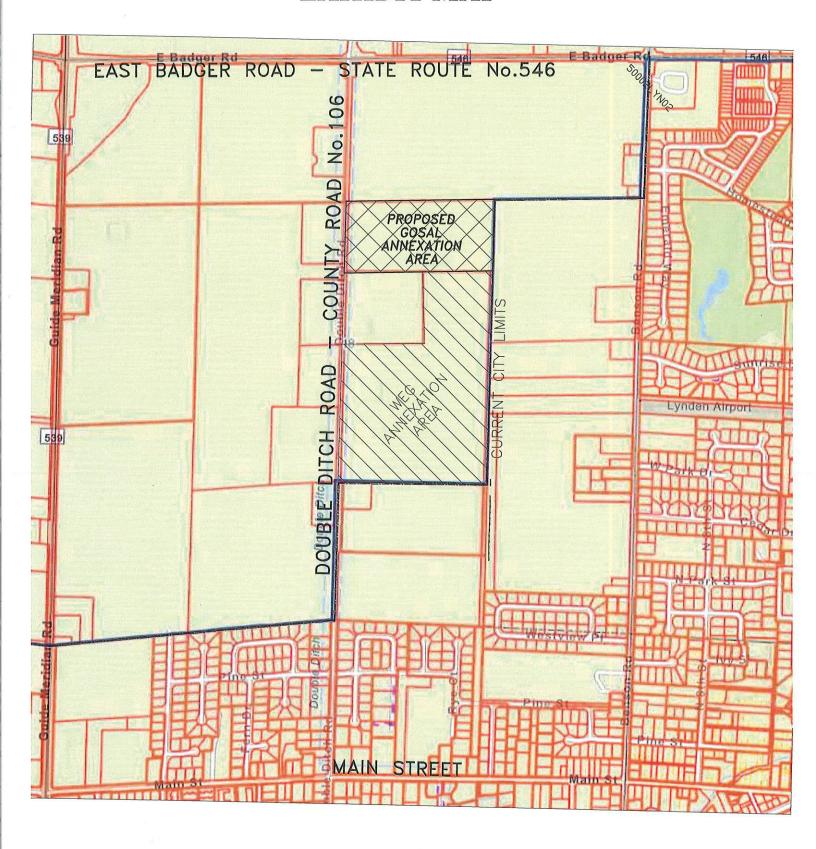

<u>Legal Description</u>: See Exhibit A for outline of property (inside cross hatched area and labeled "Proposed Gosal Annexation Area") and Exhibit B for all the parcels in the outlined zone

Containing approximately 19.47 acres.

### **DESCRIPTION OF PROPOSED ANNEXATION AREA**

ALL THAT PORTION OF THE NORTH HALF OF THE SOUTHWEST QUARTER OF THE NORTHEAST QUARTER OF SECTION 18, TOWNSHIP 40, RANGE 3 EAST OF W.M., TOGETHER WITH THE EAST 30 FEET OF THE NORTH HALF OF THE SOUTHEAST QUARTER OF THE NORTHWEST QUARTER OF SAID SECTION 18.

SITUATE IN WHATCOM COUNTY, WASHINGTON.