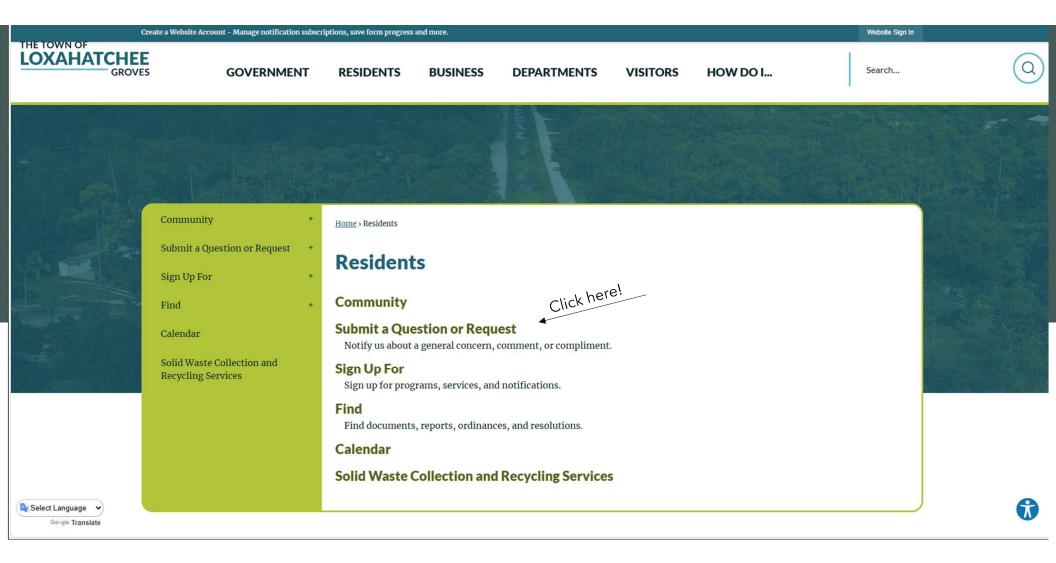

ciencies found within the town via <u>https://loxahatcheegrovesfl.gov/RequestTracker.aspx</u>. Or by navigating to the "residents" tab and clicking on "submit a question or request" You can report things like; potholes, drainage/culvert issues, down/missing signage and road grading issues. The field staff will do their best to get all issues repaired in a timely manner and based on priority.
- Office staff has recently updated the grading schedule which will be presented to you on the following slides. The field staff intends to follow it as it is written to ensure the maintenance of the dirt roads remain well kept, however, the schedule is tentative in nature and due to weather or other unscheduled factors, the road sections and anticipated workload are subject to change without notice.



#### Residents | Loxahatchee Groves, FL (loxahatcheegrovesfl.gov)

## January 2025

| Sunday                                                                                                                                                                                                                                                                                                                                                                                                                                  | Monday                                                                | Tuesday                                 | Wednesday                                                       | Thursday                               | Friday                                  | Saturday