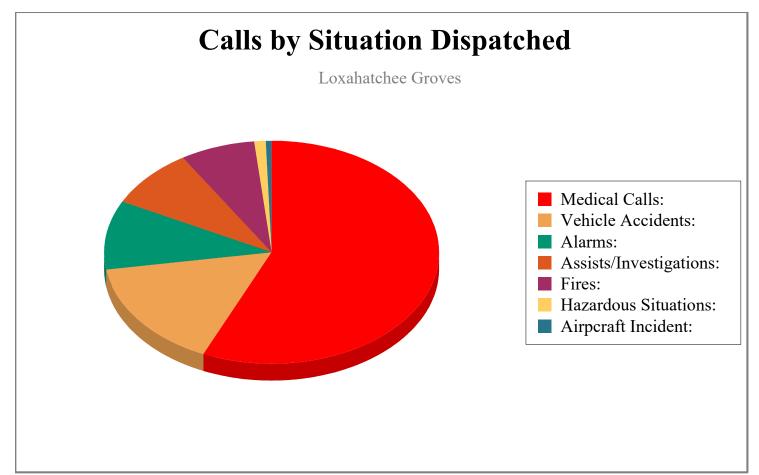

## **Loxahatchee Groves**

01/01/2025 to 04/15/2025

Average Response Times Disp Hand Turnout Travel Resp Time

Emergency Calls: 0:00:54 0:00:44 0:06:19 0:07:57

| <b>Type - Situation Dispatched</b> | # of Incidents | <u>%</u>       |
|------------------------------------|----------------|----------------|
| Medical Calls:                     | 103            | 56.59%         |
| Vehicle Accidents:                 | 29             | 15.93%         |
| Alarms:                            | 18             | 9.89%          |
| Assists/Investigations:            | 16             | 8.79%          |
| Fires:                             | 13             | 7.14%          |
| Hazardous Situations:              | 2              | 1.10%          |
| Airperaft Incident:                | 1              | 0.55%          |
| Total                              | <u>182</u>     | <u>100.00%</u> |