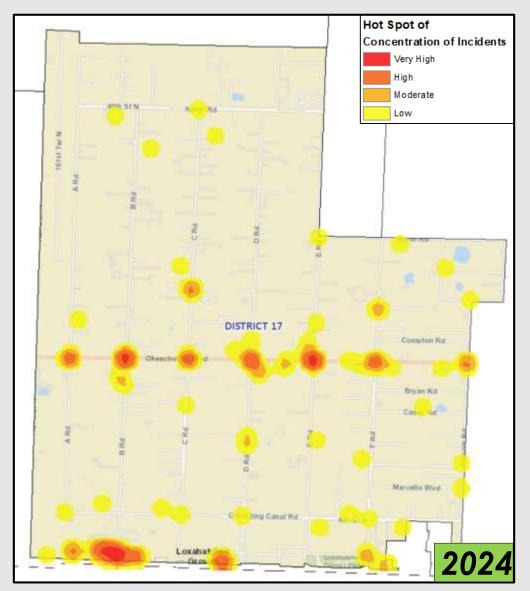

nstruction | 2    | 2    |
| Residential  | 7    | 5    |
| < Vehicle    | 3    | 5    |
| Total        | 13   | 12   |

Data Source: Crimeview Dashboard

# **Property Crime**



## **Map of Stolen Vehicles and Recoveries**



| Stolen Vehicles and Recoveries | 2023 | 2024 |
|--------------------------------|------|------|
| Stolen Vehicles                | 12   | 10   |
| Stolen Vehicle Recoveries      | 8    | 2    |
| Total                          | 20   | 12   |

# **Property Crime**



### **Map of Theft and Vandalism**



| Theft and Vandalism | 2023 | 2024 |
|---------------------|------|------|
| Theft               | 7    | 13   |
| 💿 Vandalism         | 4    | 11   |
| Total               | 11   | 24   |

#### **Accidents**



Case Number incidents Only

# **Map of Accidents**



# Traffic Stops, Citations and Written Warnings



Data Source: P1/CAD (Traffic stops) and TraCs (Written warnings and Citations)

# **Map of Traffic Stops**



#### 2024 Arrests & NTAs

|                  | Crime Type                 | Arrests | NTAs |
|------------------|----------------------------|---------|------|
|                  | Assault                    | 5       | 0    |
| Dorroom Crimoo   | Assault - Domestic Related | 9       | 0    |
| Person Crime     | Child Abuse                | 2       | 0    |
|                  | Human Trafficking          | 1       | 0    |
|                  | Shooting                   | 1       | 0    |
| Duonoutry Cuinco | Burglary to Residence      | 1       | 0    |
| Property Crime   | Embezzlement/Fraud         | 1       | 0    |
|