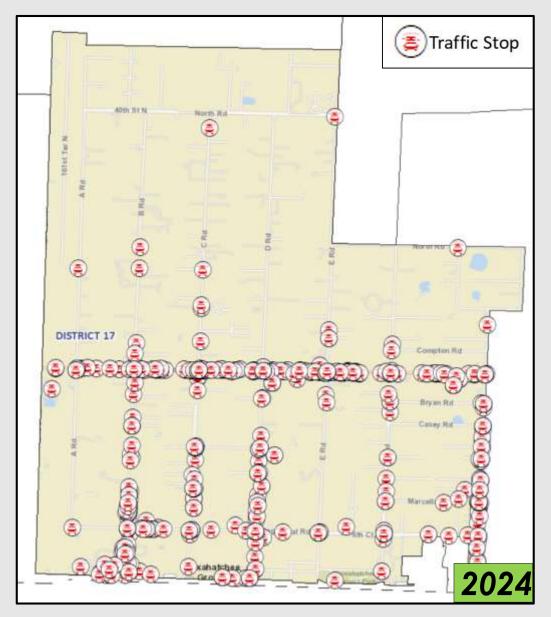

operty Crime**



## **Map of Stolen Vehicles and Recoveries**



| Stolen Vehicles and Recoveries | 2023 | 2024 |
|--------------------------------|------|------|
| Stolen Vehicles                | 12   | 10   |
| Stolen Vehicle Recoveries      | 8    | 2    |
| Total                          | 20   | 12   |

# **Property Crime**



### **Map of Theft and Vandalism**



| Theft and Vandalism | 2023 | 2024 |
|---------------------|------|------|
| Theft               | 7    | 13   |
| 💿 Vandalism         | 4    | 11   |
| Total               | 11   | 24   |

#### **Accidents**



Case Number incidents Only

# **Map of Accidents**



# Traffic Stops, Citations and Written Warnings



Data Source: P1/CAD (Traffic stops) and TraCs (Written warnings and Citations)

# **Map of Traffic Stops**



#### 2024 Arrests & NTAs

|                  | Crime Type                 | Arrests | NTAs |
|------------------|----------------------------|---------|------|
|                  | Assault                    | 5       | 0    |
| Dorroom Crimoo   | Assault - Domestic Related | 9       | 0    |
| Person Crime     | Child Abuse                | 2       | 0    |
|                  | Human Trafficking          | 1       | 0    |
|                  | Shooting                   | 1       | 0    |
| Duonoutry Cuinco | Burglary to Residence      | 1       | 0    |
| Property Crime   | Embezzlement/Fraud         | 1       | 0    |
|                  | Shoplifting                | 0       | 1    |
|                  | Domestic                   | 2       | 0    |
|                  | Drunk Driver