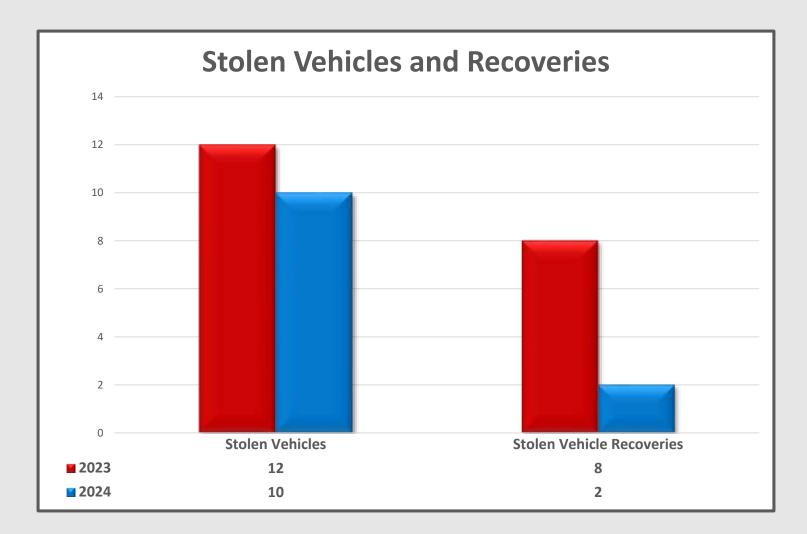

# **Property Crime**

## **Map of Stolen Vehicles and Recoveries**

| Stolen Vehicles and Recoveries | 2023 | 2024 |
|--------------------------------|------|------|
| Stolen Vehicles                | 12   | 10   |
| Stolen Vehicle Recoveries      | 8    | 2    |
| Total                          | 20   | 12   |