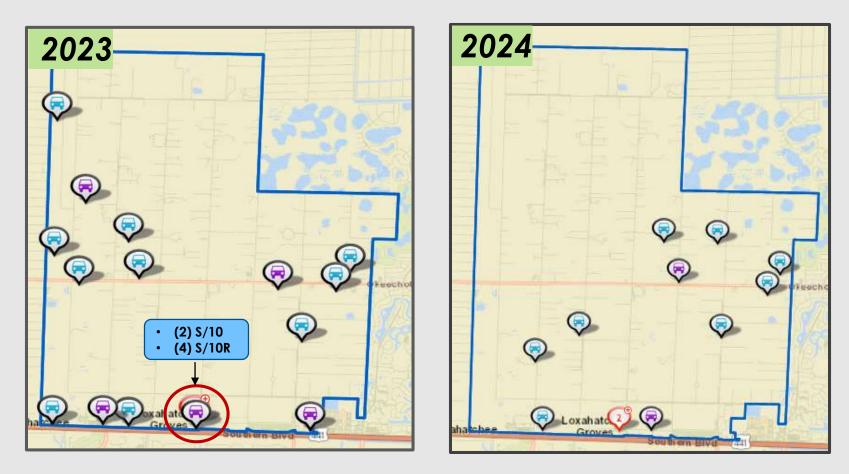

# **Map of Burglaries**

| Burglary     | 2023 | 2024 |
|--------------|------|------|
| Business     | 1    | 0    |
| Construction | 2    | 2    |
| Residential  | 7    | 5    |
| < Vehicle    | 3    | 5    |
| Total        | 13   | 12   |

Data Source: Crimeview Dashboard