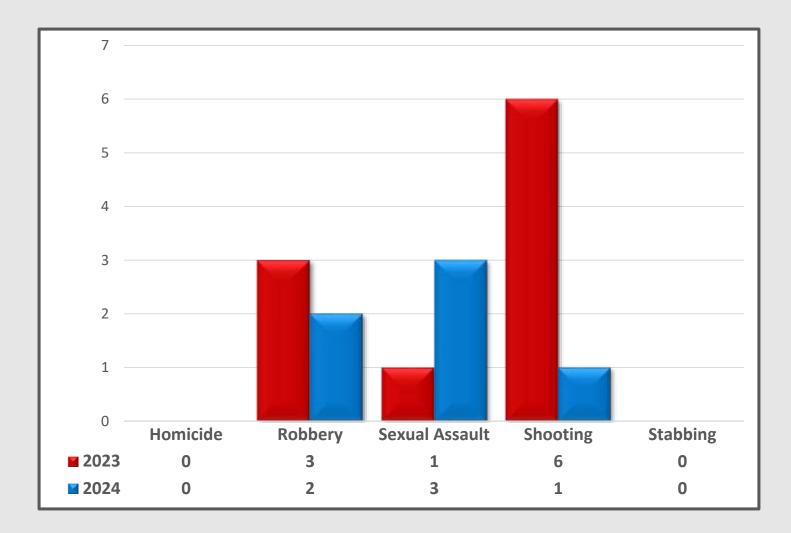

#### **Person Crime**

# **Person and Property Crimes Summary**

Case Number incidents Only

| Person Crime                  | Case Report<br>Count | Property Crime                  | Case Re<br>Cour |
|-------------------------------|----------------------|---------------------------------|-----------------|
| Abuse                         | 18                   | Bomb Threat                     | 0               |
| Abuse on Adult                | 3                    | Burglary to Business            | 0               |
| Assault                       | 25                   | Burglary to Construction Site   | 2               |
| Assault - Domestic Related    | 17                   | Burglary to Residence           | 5               |
| Child Molestation             | 0                    | Burglary to Vehicle             | 5               |
| Computer Crimes               | 0                    | Embezzlement/Fraud              | 23              |
| Explosion/Fire Bombing        | 0                    | Fail To Redeliver Hired Vehicle | 0               |
| Hate Crime                    | 0                    | Forgery/Counterfeit             | 2               |
| Hi-jack Aircraft              | 0                    | Graffiti                        | 0               |
| Homicide                      | 0                    | Larceny                         | 13              |
| Kidnapping/False Imprisonment | 0                    | Larceny of Auto Parts           | 1               |
| Lewd & Lascivious Act         | 1                    | Shoplifting                     | 4               |
| Obscene/Harassing Calls       | 2                    | Stolen Tag                      | 4               |
| Robbery                       | 2                    | Stolen Vehicle                  | 10              |
| Sexual Assault                | 3                    | Stolen Vehicle - Recovered      | 0               |
| Shooting                      | 1                    | Vandalism                       | 11              |
| Sniper Fire                   | 0                    | Total                           | 80              |
| Stabbing                      | 0                    |                                 |                 |
| Stalking                      | 0                    |                                 |                 |
| Verbal Threats                | 6                    |                                 |                 |
| Total                         | 78                   |                                 |                 |