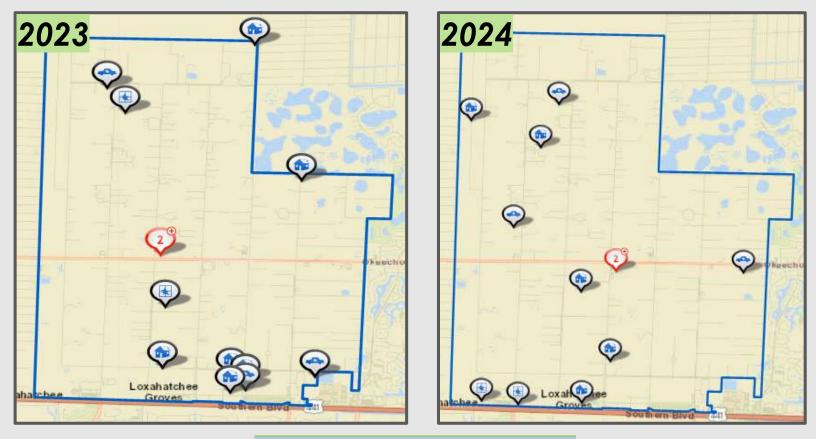

# **Map of Burglaries**

| Burglary     | 2023 | 2024 |
|--------------|------|------|
| Business     | 1    | 0    |
| Construction | 2    | 2    |
| Residential  | 7    | 5    |
| < Vehicle    | 3    | 5    |
| Total        | 13   | 12   |

Data Source: Crimeview Dashboard