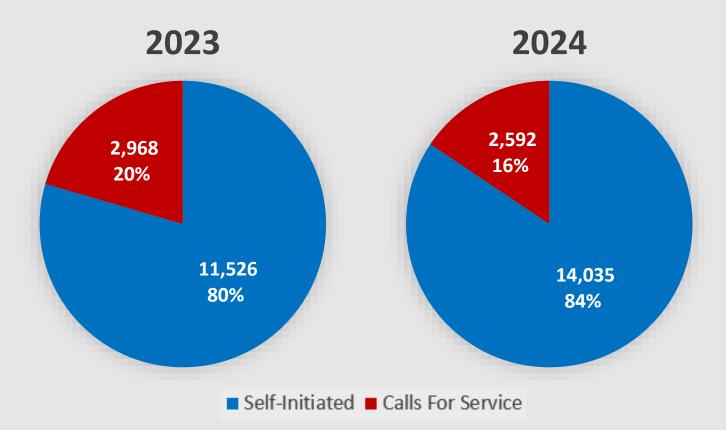

#### **Calls for Service**

- Self-Initiated Calls equal the total number of traffic stops and business/residence checks.
- Calls for Service includes all other calls.