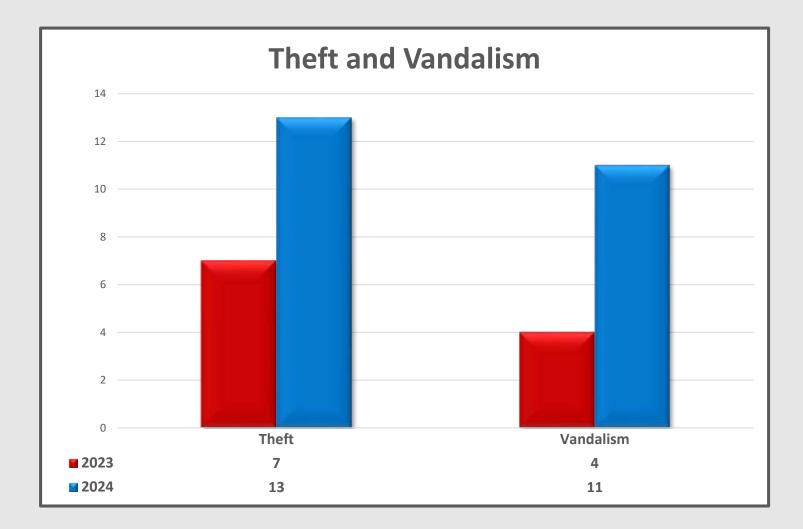

### **Map of Theft and Vandalism**

| Theft and Vandalism | 2023 | 2024 |
|---------------------|------|------|
| Theft               | 7    | 13   |
| 💿 Vandalism         | 4    | 11   |
| Total               | 11   | 24   |