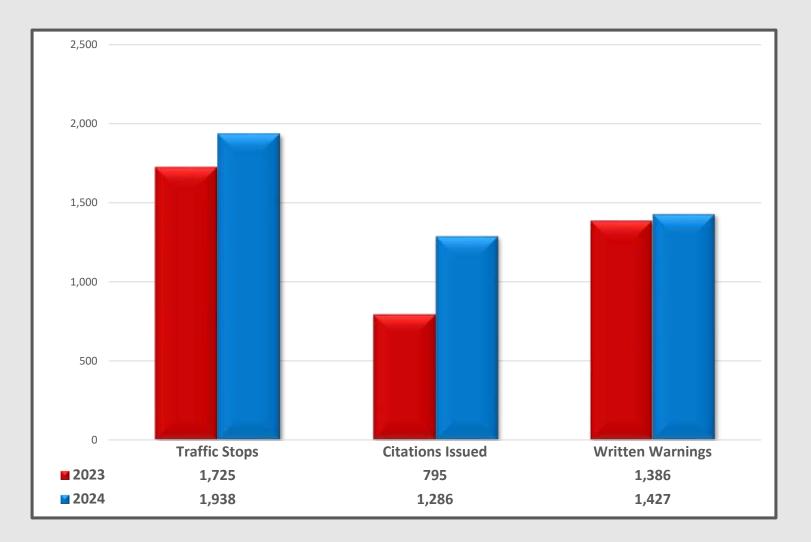

# Traffic Stops, Citations and Written Warnings

Data Source: P1/CAD (Traffic stops) and TraCs (Written warnings and Citations)