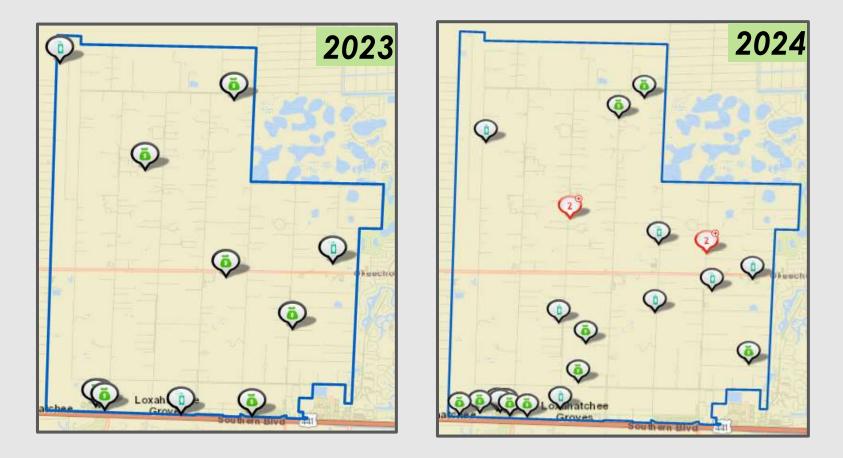

## **Map of Stolen Vehicles and Recoveries**

| Stolen Vehicles and Recoveries | 2023 | 2024 |
|--------------------------------|------|------|
| Stolen Vehicles                | 12   | 10   |
| Stolen Vehicle Recoveries      | 8    | 2    |
| Total                          | 20   | 12   |