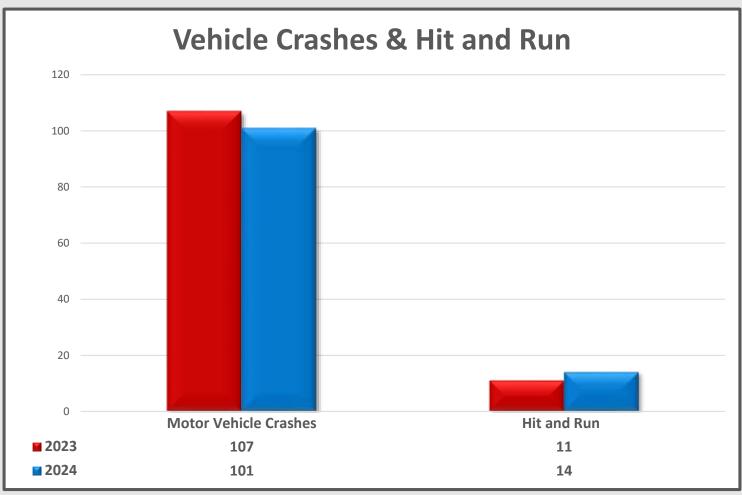

---|------|------|
| Business     | 1    | 0    |
| Construction | 2    | 2    |
| Residential  | 7    | 5    |
| < Vehicle    | 3    | 5    |
| Total        | 13   | 12   |

Data Source: Crimeview Dashboard

# **Property Crime**



## **Map of Stolen Vehicles and Recoveries**



| Stolen Vehicles and Recoveries | 2023 | 2024 |
|--------------------------------|------|------|
| Stolen Vehicles                | 12   | 10   |
| Stolen Vehicle Recoveries      | 8    | 2    |
| Total                          | 20   | 12   |

# **Property Crime**



### **Map of Theft and Vandalism**



| Theft and Vandalism | 2023 | 2024 |
|---------------------|------|------|
| Theft               | 7    | 13   |
| 💿 Vandalism         | 4    | 11   |
| Total               | 11   | 24   |

#### **Accidents**



Case Number incidents Only

# **Map of Accidents**



# Traffic Stops, Citations and Written Warnings



Data Source: P1/CAD (Traffic stops) and TraCs (Written warnings and Citations)

# **Map of Traffic Stops**



#### 2024 Arrests & NTAs

|                  | Crime Type                 | Arrests | NTAs |
|------------------|----------------------------|---------|------|
|                  | Assault                    | 5       | 0    |
| Dorroom Crimoo   | Assault - Domestic Related | 9       | 0    |
| Person Crime     | Child Abuse                | 2       | 0    |
|                  | Human Trafficking          | 1       | 0    |
|                  | Shooting                   | 1       | 0    |
| Duonoutry Cuinco | Burglary to Residence      | 1       | 0    |
| Property Crime   |