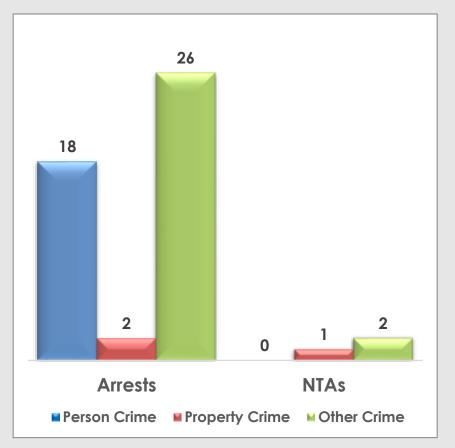

#### 2024 Arrests & NTAs

|                  | Crime Type                 | Arrests | NTAs |
|------------------|----------------------------|---------|------|
|                  | Assault                    | 5       | 0    |
| Dorroom Crimoo   | Assault - Domestic Related | 9       | 0    |
| Person Crime     | Child Abuse                | 2       | 0    |
|                  | Human Trafficking          | 1       | 0    |
|                  | Shooting                   | 1       | 0    |
| Duonoutry Cuinco | Burglary to Residence      | 1       | 0    |
| Property Crime   | Embezzlement/Fraud         | 1       | 0    |
|                  | Shoplifting                | 0       | 1    |
|                  | Domestic                   | 2       | 0    |
|                  | Drunk Driver               | 5       | 0    |
| Other Crimes     | Felony                     | 4       | 0    |
| Other Crime      | Misdemeanor                | 4       | 0    |
|                  | Serving Warrant / Capias   | 8       | 0    |
|                  | Traffic Stop               | 2       | 2    |
| Trespassing      |                            | 1       | 0    |
|                  | Total                      | 46      | 3    |