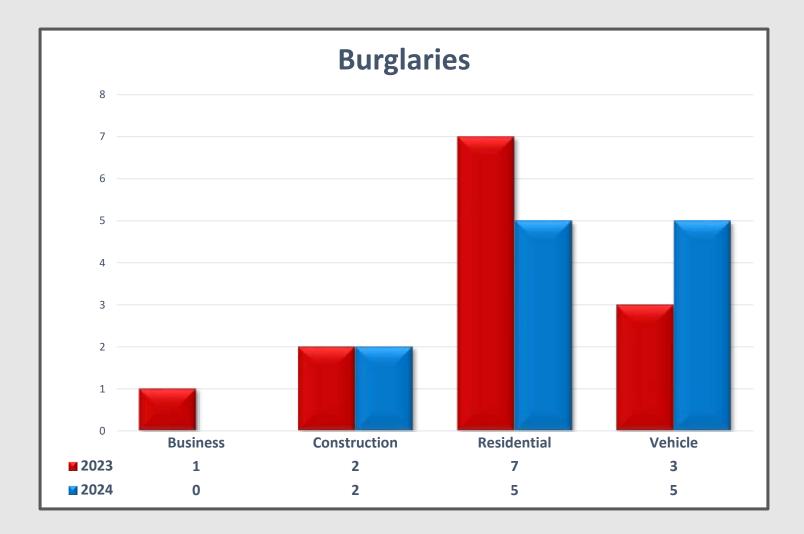

# **Property Crime**

# **Map of Burglaries**

| Burglary     | 2023 | 2024 |
|--------------|------|------|
| Business     | 1    | 0    |
| Construction | 2    | 2    |
| Residential  | 7    | 5    |
| < Vehicle    | 3    | 5    |
| Total        | 13   | 12   |