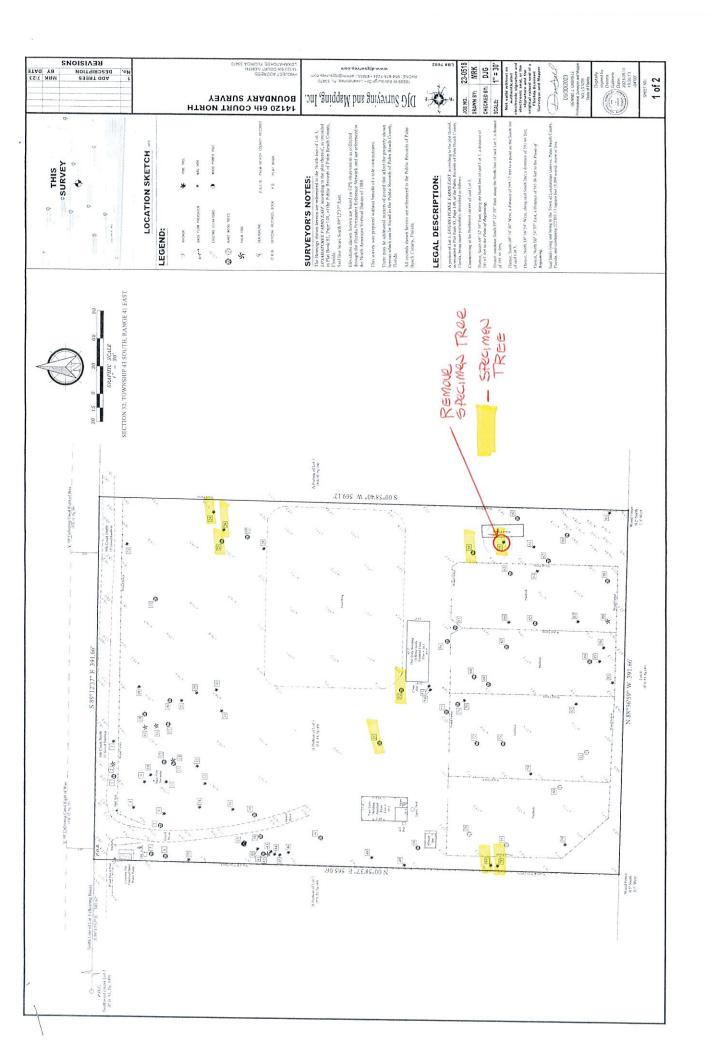

Per ULDC Section 87-035(C) (2) (i), specimen trees are not subject to cutting, relocation, or mitigation without Town Council approval. To satisfy this requirement, the following data is extracted from the tree survey prepared by Stormwater J Engineering:

A. Inventory of Specimen Trees on the Property:

Total of 5.

B. Native Specimen Trees Subject to the Vegetation Removal Permit:

Total of 5, according to the following distribution by species: Laurel Oak -2; and Slash Pine 3.

C. Native Specimen Trees to be Removed:

Total of 1 Slash Pine.

D. Native Specimen Trees to be Retained:

Total of 4: Laurel Oak -2; and Slash Pine -2.

A proposed site plan indicating the location of the proposed bona fide agriculture equestrian facility is attached. The Specimen Tree to be removed (#59) is identified on the attached site plan.

A Tree Removal Permit shall be approved by the Town requiring the owner to mitigate in accordance with the Tree Replacement Tables in Attachment C of the Vegetation Removal Permit.

Respectfully submitted,

Jim Fleischmann Town Planning Consultant

Attachments:

1. Site Plan identifying the location of the Specimen Tree to be removed.

41-41-43-32-04-000-0032

0.0275

Palm Beach Courty None 0