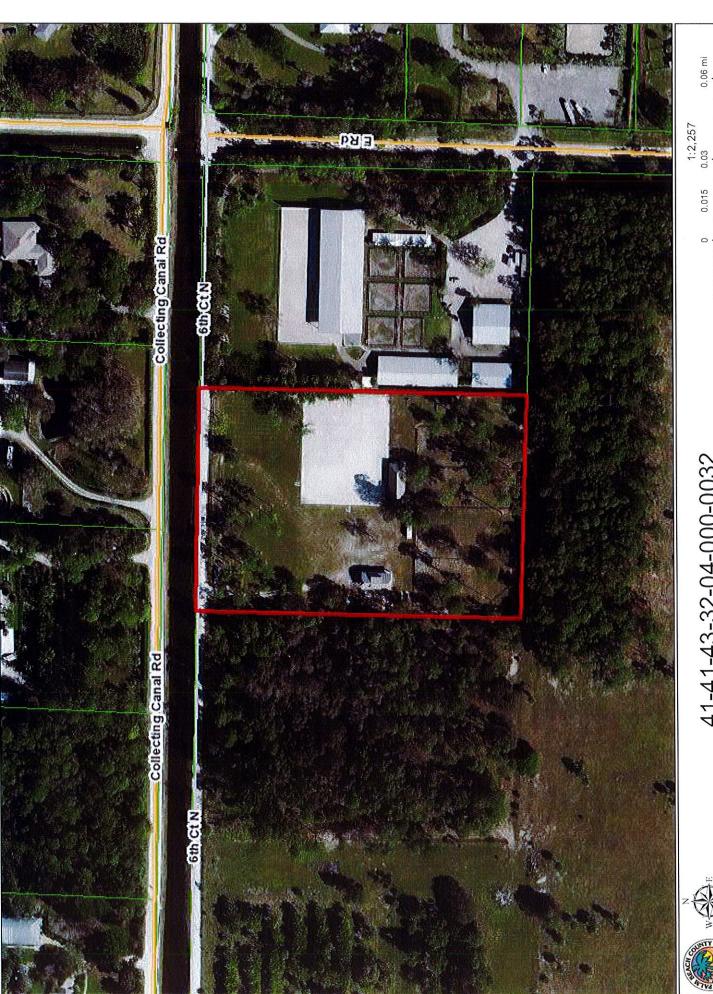

C. Native Specimen Trees to be Removed:

Total of 1 Slash Pine.

D. Native Specimen Trees to be Retained:

Total of 4: Laurel Oak -2; and Slash Pine -2.

A proposed site plan indicating the location of the proposed bona fide agriculture equestrian facility is attached. The Specimen Tree to be removed (#59) is identified on the attached site plan.

Jim Fleischmann Town Planning Consultant

Attachments:

1. Site Plan identifying the location of the Specimen Tree to be removed.

41-41-43-32-04-000-0032

0.0275

Palm Beach Courty None 0