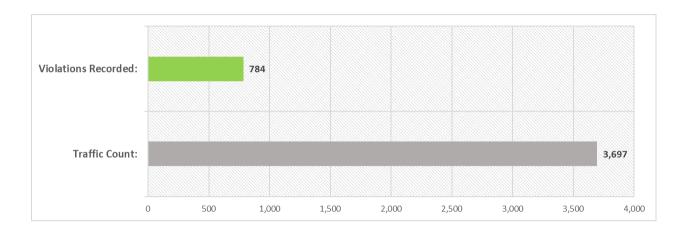

#### Loxahatchee Groves Elementary, Loxahatchee Groves

| STUDY LOCATION: OKEECHOBEE BLVD                |                                         |  |  |  |  |
|------------------------------------------------|-----------------------------------------|--|--|--|--|
| SCHOOL ZONE SPEED LIMIT (During Enforced Hrs): | 20 MPH                                  |  |  |  |  |
| SPEED LIMIT (During Normal Hrs):               | 30 MPH                                  |  |  |  |  |
| VIOLATION TRIGGER SPEED:                       | 31 MPH and 41 MPH (Respectively)        |  |  |  |  |
| SCHOOL ZONE HOURS OF OPERATION:                | 7:30AM – 8:30AM / 1:35PM – 2:35PM       |  |  |  |  |
| STUDY DATE & TIME:                             | 08-29-2024, 6:00 AM – 6:00 PM           |  |  |  |  |
| TRAFFIC STUDY VEHICLE COUNT:                   | 3,697                                   |  |  |  |  |
| WEATHER CONDITIONS:                            | FAIR, NO RAIN                           |  |  |  |  |
| # OF LANES:                                    | ONE LANE IN EACH DIRECTION (Both Lanes) |  |  |  |  |
| DIRECTION:                                     | EASTBOUND, WESTBOUND                    |  |  |  |  |
| VIOLATIONS DETECTED:                           | 784                                     |  |  |  |  |