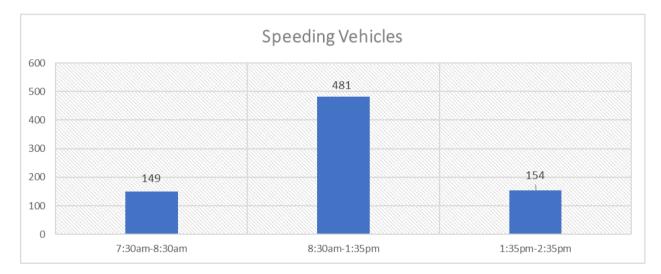

## Loxahatchee Groves Elementary, Loxahatchee Groves

|         | 07:00 | 08:00 | 09:00 | 10:00 | 11:00 | 12:00 | 13:00 | 14:00 | Total |
|---------|-------|-------|-------|-------|-------|-------|-------|-------|-------|
| 31+ MPH | 20    | 129   | 0     | 0     | 0     | 0     | 136   | 18    | 303   |
| 41+ MPH | 0     | 37    | 84    | 99    | 109   | 113   | 39    | 0     | 481   |
| Total   | 20    | 166   | 84    | 99    | 109   | 113   | 175   | 18    | 784   |