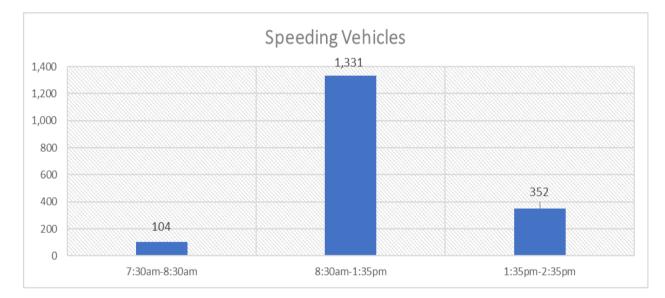

### **Royal Palm Beach Elementary, Loxahatchee Groves**

|         | 07:00 | 08:00 | 09:00 | 10:00 | 11:00 | 12:00 | 13:00 | 14:00 | Total |
|---------|-------|-------|-------|-------|-------|-------|-------|-------|-------|
| 31+ MPH | 19    | 85    | 0     | 0     | 0     | 0     | 279   | 73    | 456   |
| 41+ MPH | 0     | 120   | 254   | 260   | 282   | 288   | 127   | 0     | 1,331 |
| Total   | 19    | 205   | 254   | 260   | 282   | 288   | 406   | 73    | 1,787 |