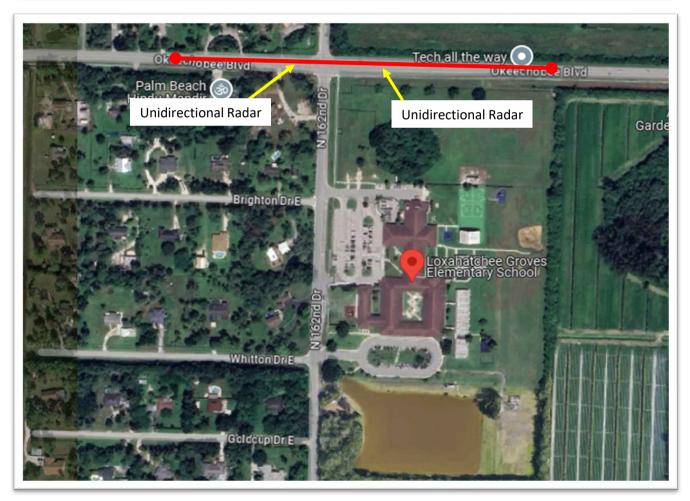

#### Loxahatchee Groves Elementary, Loxahatchee Groves

| STUDY LOCATION: OKEECHOBEE BLVD                |                                         |  |  |  |  |
|------------------------------------------------|-----------------------------------------|--|--|--|--|
| SCHOOL ZONE SPEED LIMIT (During Enforced Hrs): | 20 MPH                                  |  |  |  |  |
| SPEED LIMIT (During Normal Hrs):               | 30 MPH                                  |  |  |  |  |
| VIOLATION TRIGGER SPEED:                       | 31 MPH and 41 MPH (Respectively)        |  |  |  |  |
| SCHOOL ZONE HOURS OF OPERATION:                | 7:30AM – 8:30AM / 1:35PM – 2:35PM       |  |  |  |  |
| STUDY DATE & TIME:                             | 08-29-2024, 6:00 AM – 6:00 PM           |  |  |  |  |
| TRAFFIC STUDY VEHICLE COUNT:                   | 3,697                                   |  |  |  |  |
| WEATHER CONDITIONS:                            | FAIR, NO RAIN                           |  |  |  |  |
| # OF LANES:                                    | ONE LANE IN EACH DIRECTION (Both Lanes) |  |  |  |  |
| DIRECTION:                                     | EASTBOUND, WESTBOUND                    |  |  |  |  |
| VIOLATIONS DETECTED:                           | 784                                     |  |  |  |  |