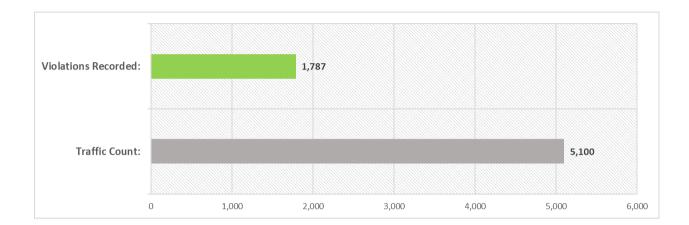

## Florida Schools Speed Study Royal Palm Beach Elementary, Loxahatchee Groves

| STUDY LOCATION: OKEECHOBEE BLVD                |                                         |  |  |  |  |
|------------------------------------------------|-----------------------------------------|--|--|--|--|
| SCHOOL ZONE SPEED LIMIT (During Enforced Hrs): | 20 MPH                                  |  |  |  |  |
| SPEED LIMIT (During Normal Hrs):               | 30 MPH                                  |  |  |  |  |
| VIOLATION TRIGGER SPEED:                       | 31 MPH and 41 MPH (Respectively)        |  |  |  |  |
| SCHOOL ZONE HOURS OF OPERATION:                | 7:30AM – 8:30AM / 1:35PM – 2:35PM       |  |  |  |  |
| STUDY DATE & TIME:                             | 08-29-2024, 6:00 AM – 6:00 PM           |  |  |  |  |
| TRAFFIC STUDY VEHICLE COUNT:                   | 5,100                                   |  |  |  |  |
| WEATHER CONDITIONS:                            | FAIR, NO RAIN                           |  |  |  |  |
| # OF LANES:                                    | TWO LANE IN EACH DIRECTION (Both Lanes) |  |  |  |  |
| DIRECTION:                                     | WESTBOUND, EASTBOUND                    |  |  |  |  |
| VIOLATIONS DETECTED:                           | 1,787                                   |  |  |  |  |