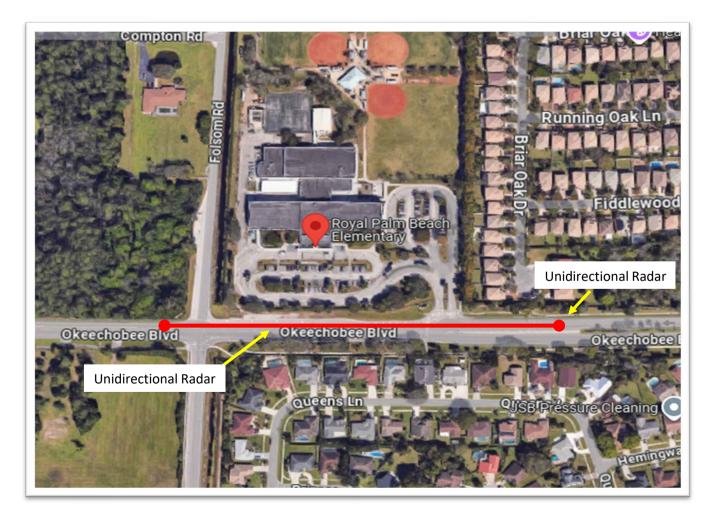

## Florida Schools Speed Study Royal Palm Beach Elementary, Loxahatchee Groves

| STUDY LOCATION: OKEECHOBEE BLVD                |                                         |  |  |  |  |
|------------------------------------------------|-----------------------------------------|--|--|--|--|
| SCHOOL ZONE SPEED LIMIT (During Enforced Hrs): | 20 MPH                                  |  |  |  |  |
| SPEED LIMIT (During Normal Hrs):               | 30 MPH                                  |  |  |  |  |
| VIOLATION TRIGGER SPEED:                       | 31 MPH and 41 MPH (Respectively)        |  |  |  |  |
| SCHOOL ZONE HOURS OF OPERATION:                | 7:30AM – 8:30AM / 1:35PM – 2:35PM       |  |  |  |  |
| STUDY DATE & TIME:                             | 08-29-2024, 6:00 AM – 6:00 PM           |  |  |  |  |
| TRAFFIC STUDY VEHICLE COUNT:                   | 5,100                                   |  |  |  |  |
| WEATHER CONDITIONS:                            | FAIR, NO RAIN                           |  |  |  |  |
| # OF LANES:                                    | TWO LANE IN EACH DIRECTION (Both Lanes) |  |  |  |  |
| DIRECTION:                                     | WESTBOUND, EASTBOUND                    |  |  |  |  |
| VIOLATIONS DETECTED:                           | 1,787                                   |  |  |  |  |