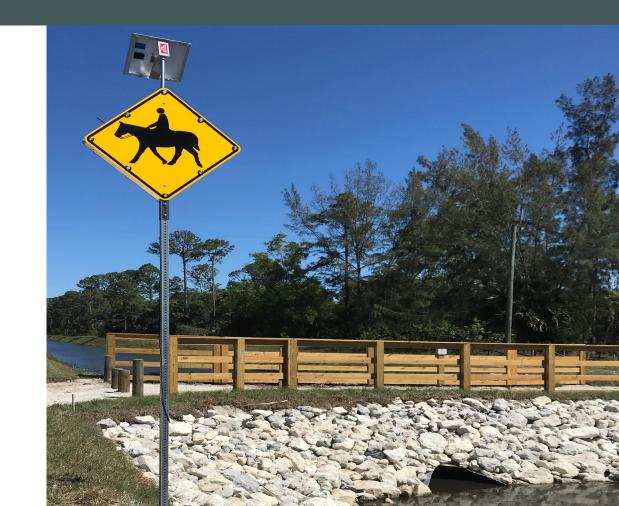

## Equestrian Trails

The Public Works Department is looking into improving the towns Equestrian Trails and expanding them per the residents' requests.

The office staff looks forward to hearing any additional requests you may have. If you should have any implementation, please submit your requests utilizing the link below.