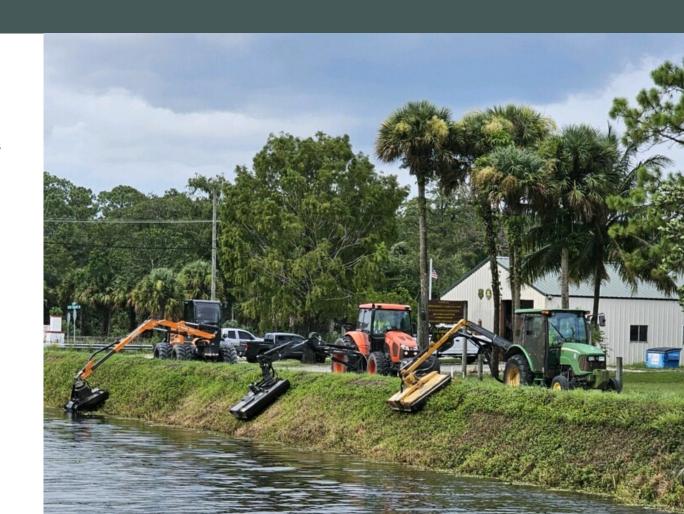

#### Canal Maintenance

Public Works have heard your complaints and are taking the appropriate action! The staff is diligently working on enhancing the mowing schedule which will be posted to the towns website once completed. The staff intends to follow it as it is written to ensure the maintenance of our canals, its banks and ditches are well kept.

- Regular mowing of the canals, canal banks and drainage ditches will continue, but in a more orderly fashion to prevent the overgrowth and ensure proper water flow.
- The Canal Maintenance crew is managing the overgrowth along the roadways to maintain clear visibility in attempt to prevent any obstruction.
- The Canal Maintenance crew is continuing their efforts in clearing the invasive vegetation growing within our swales and canal banks throughout the town.