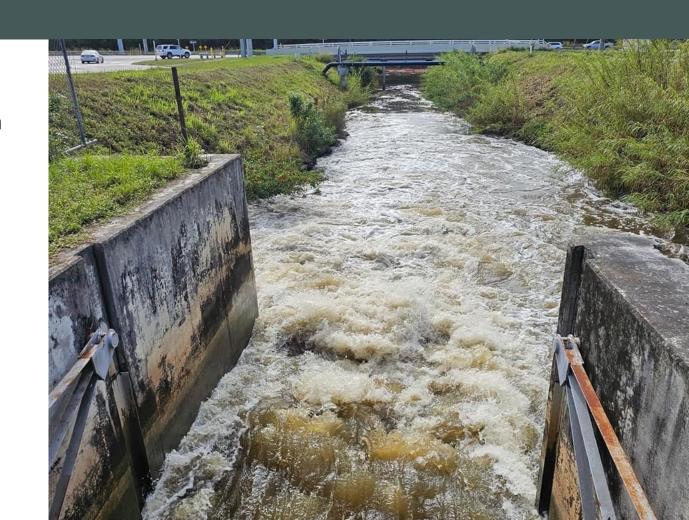

#### Canal Maintenance

Public Works have heard your complaints and are taking the appropriate action! The staff is diligently working on enhancing the mowing schedule which will be posted to the towns website once completed. The staff intends to follow it as it is written to ensure the maintenance of our canals, its banks and ditches are well kept.

- Regular mowing of the canals, canal banks and drainage ditches will continue, but in a more orderly fashion to prevent the overgrowth and ensure proper water flow.
- The Canal Maintenance crew is managing the overgrowth along the roadways to maintain clear visibility in attempt to prevent any obstruction.
- The Canal Maintenance crew is continuing their efforts in clearing the invasive vegetation growing within our swales and canal banks throughout the town.