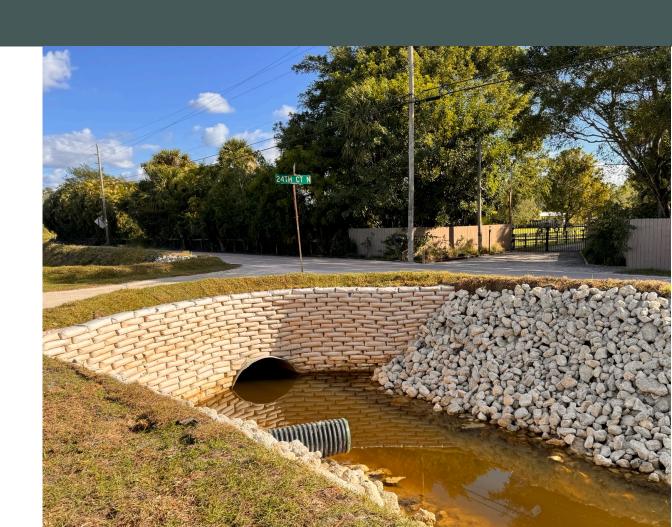

## Culvert Repairs and Replacements

The Road Maintenance and Canal Restoration crews have successfully assessed existing drainage culvert locations throughout the town and have prioritized the culverts that need immediate attention / remediation.

The field staff will continue to evaluate and identify additional culvert needs such as;

- Installing them at the correct elevations per the standards
- Extensions, repairs and replacements

The locations requiring immediate attention are as follows:

- Bunny Ln.
- Folsom Rd. & 25th St. N.
- Kerry Ln.
- F Rd. and Collecting Canal Rd.
- W. B Rd.