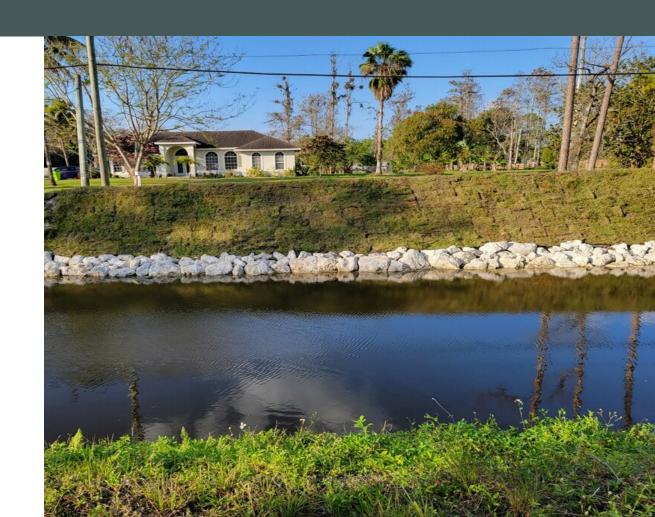

#### Canal Bank Restoration

The Canal Bank Restoration crew will continue to repair the failing canal banks throughout the town by reinforcing them as needed.

Canal bank restoration includes but is not limited to;

- ❖ The removal of trash and debris from within our canals
- Maintaining and enhancing our canal systems
- Utilizing fabric materials like mirafi paper to reinforce the soil and prevent erosion
- Repairing roads to their original state, or better
- Repairing the damage caused to the road edges and the removal of the excessive dirt building up.