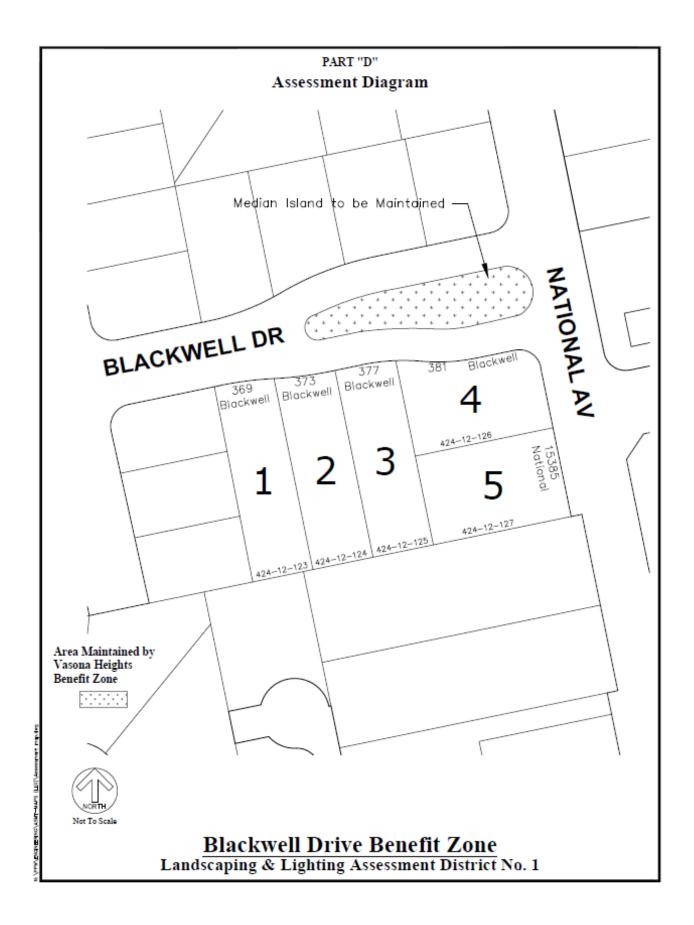

The improvements that are the subject of this report are briefly described as follows:

Maintaining the landscaping in the median island constructed as a part of Tract No. 8306 and maintaining the streetlights installed along Blackwell Drive and National Avenue as a part of Tract No. 8306.

## **BLACKWELL DRIVE BENEFIT ZONE**

Plans and specifications for the improvements are those prepared by Greg G. Ing, and Associates, dated February 16, 1990. These plans and specifications have been filed separately in the Clerk Department of the Town of Los Gatos and are incorporated in the Report by reference.