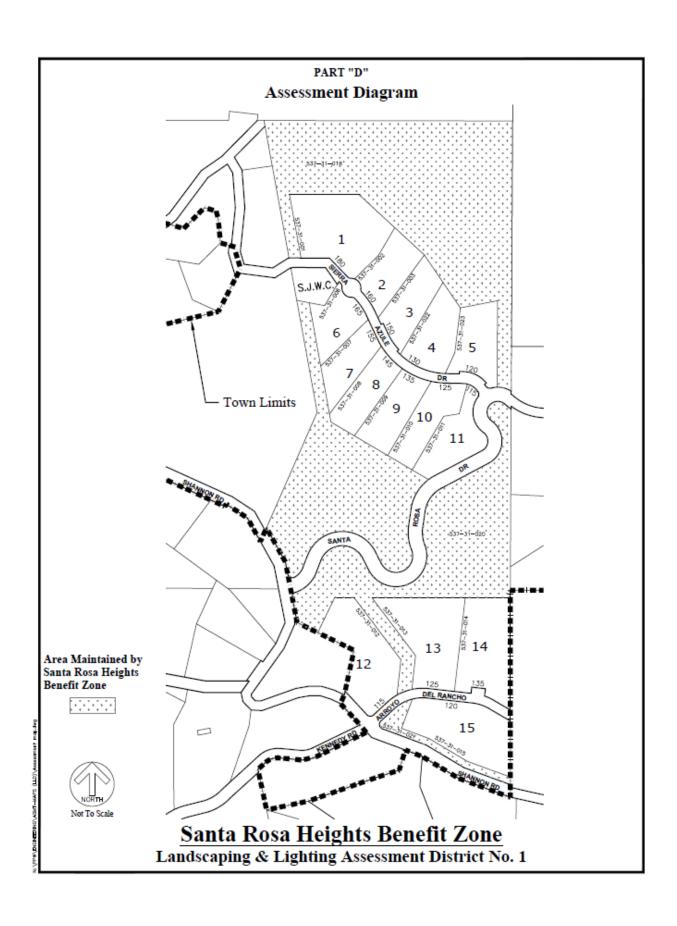

| ENTIN BRUCE L & PESIA TRUSTEE          |
| 53731003 | SILVESTRI CHESTER J & IRENE N TRUSTEE  |
| 53731006 | HWANG MING-YUN & JENNY WEN-CHI TRUSTEE |
| 53731007 | Zohouri Saeed Trustee                  |
| 53731008 | KERSCHBAUM MANFRED J                   |
| 53731009 | Tahmassebi Family Trust                |
| 53731010 | COX JEREMY & JILL                      |
| 53731011 | SINGH JAGDEEP & ROSHNI TRUSTEE         |
| 53731012 | PANCHAL NATWARLAL M & GITA N           |
| 53731013 | JOSEPH AND SUSAN P LAM                 |
| 53731014 | HERNANDEZ JOHN B & JACKSON EVA TRUSTEE |
| 53731015 | AMARAL ROBERT H JR TRUSTEE             |
| 53731022 | POULOS LOUIS                           |
| 53731023 | RAJAN SHANTHI                          |
|          |                                        |





# **Landscaping and Lighting Assessment District No. 1**

VASONA HEIGHTS BENEFIT ZONE

Fiscal Year 2020/21

**ENGINEER'S REPORT** 

# ENGINEER'S REPORT FISCAL YEAR 2020/21

#### LANDSCAPING AND LIGHTING ASSESSMENT DISTRICT NO. 1

(Pursuant to the Landscaping and Lighting Act of 1972)

#### **VASONA HEIGHTS BENEFIT ZONE**

Lisa Petersen, Town Engineer for Landscaping and Lighting Assessment District No. 1--Vasona Heights Benefit Zone, Town of Los Gatos, Santa Clara County, California, makes this report, as directed by the Town Council, pursuant to Section 22566, et seq. of the Streets and Highways Code (Landscaping and Lighting Act of 1972).

The improvements that are the subject of this report are briefly described as follows:

The maintenance of trees, landscaping, irrigation systems,