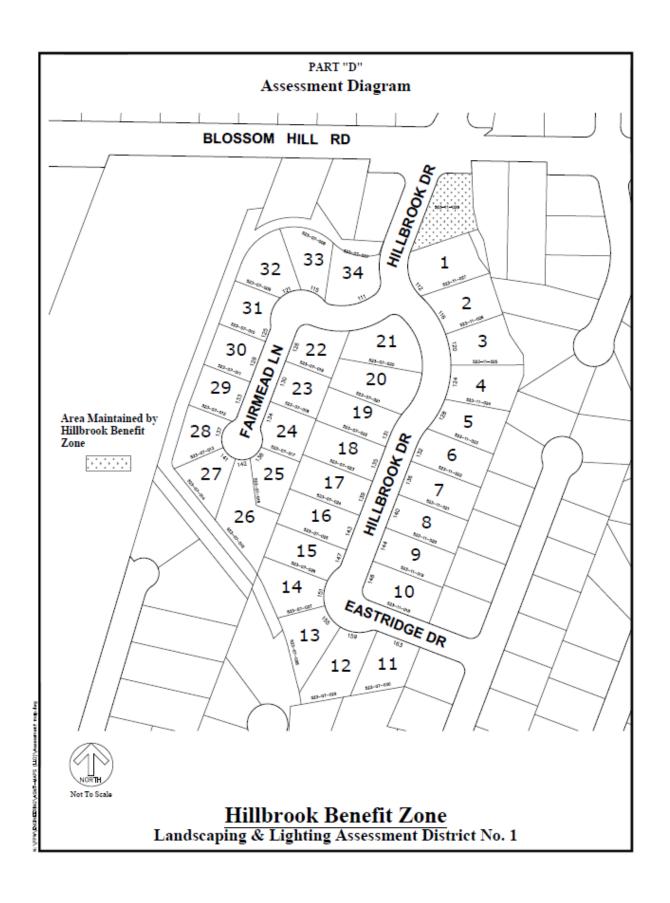

The improvements that are the subject of this report are briefly described as follows:

Maintaining the landscaping in the median island constructed as a part of Tract No. 8306 and maintaining the streetlights installed along Blackwell Drive and National Avenue as a part of Tract No. 8306.

## **BLACKWELL DRIVE BENEFIT ZONE**

Plans and specifications for the improvements are those prepared by Greg G. Ing, and Associates, dated February 16, 1990. These plans and specifications have been filed separately in the Clerk Department of the Town of Los Gatos and are incorporated in the Report by reference.