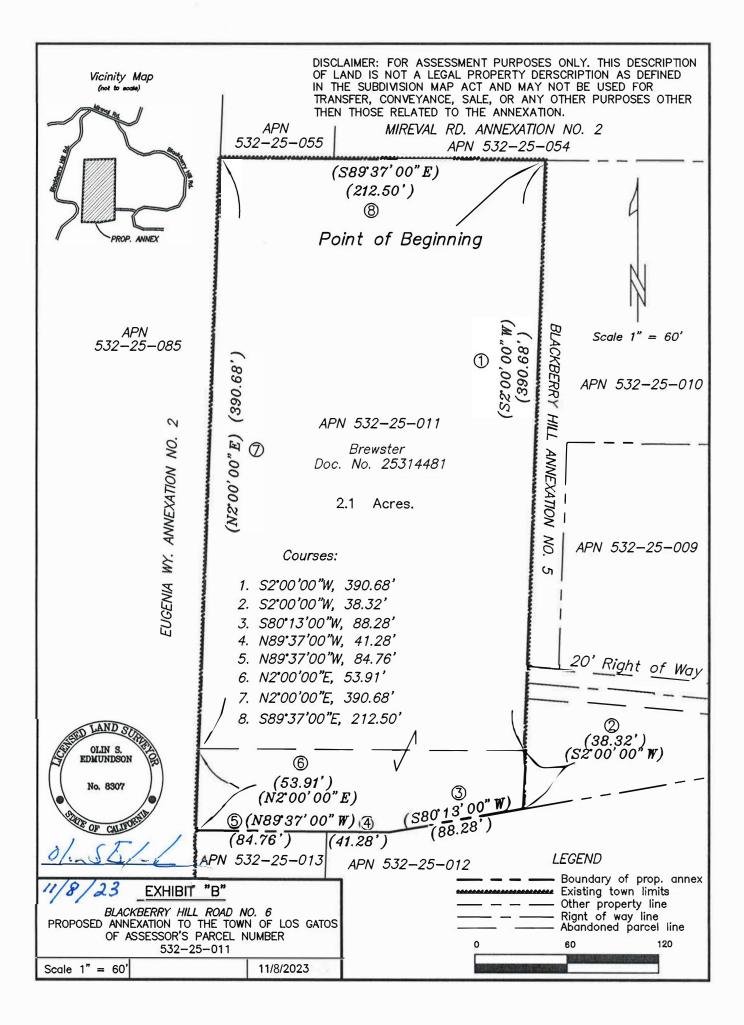

## **GEOGRAPHIC DESCRIPTION**

SITUATE the County of Santa Clara, State of California, within Township 8, South Range 1 West, Mount Diablo Base and Meridian, and being the lands described in the Trust Transfer Grant Deed to *Maurice Brewster and Rhonda Brewster, Trustees of the Brewster Family Revocable Trust, dated December 6, 2021*, recorded on June 6, 2022, as Document Number 25314481, Official Records of Santa Clara County.

BEGINNING on the Southerly line of the *MIREVAL ROAD ANNEXATION NO. 2* at the Northwesterly corner of *BLACKBERRY HILL ANNEXATION NO. 5* being the lands described in the Grant Deed from Ruth C.M. Young to John William Panighetti, recorded February 21, 1951, in book 2156 of Official Records, page 325, Santa Clara County records;

Thence from said POINT OF BEGINNING, the following courses:

- 1) Along the Westerly line of said *BLACKBERRY HILL ANNEXATION NO. 5*; SOUTH 02°00'00" WEST, 390.68 feet to a point;
- 2) Continuing along said Westerly line, SOUTH 02°00'00" WEST, 38.32 feet to an angle therein;
- 3) Leaving said Blackberry Hill Annexation line, SOUTH 80°13'00" WEST, 88.28 feet;
- 4) NORTH 89°37'00" WEST, 41.28 feet;
- 5) NORTH 89°37'00" WEST, 84.76 feet to a point on the Easterly line of *EUGENIA WAY ANNEXATION NO. 2*;
- 6) Along said Easterly line, NORTH 02°00'00" EAST, 53.91 feet;
- 7) Continuing along said Easterly line, NORTH 02°00'00" EAST, 390.68 feet to the Southwesterly corner of *MIREVAL ROAD ANNEXATION NO.* 2
- Along the said Southerly line of Mireval Road Annexation No.2, SOUTH 89°37'00" EAST, 212.50 feet to the POINT OF BEGINNING.

DISCLAIMER: FOR ASSESSMENT PURPOSES ONLY. THIS DESCRIPTION OF LAND IS NOT A LEGAL PROPERTY DERSCRIPTION AS DEFINED IN THE SUBDIVISION MAP ACT AND MAY NOT BE USED FOR TRANSFER, CONVEYANCE, SALE, OR ANY OTHER PURPOSES OTHER THAN THOSE RELATED TO THE ANNEXATION.