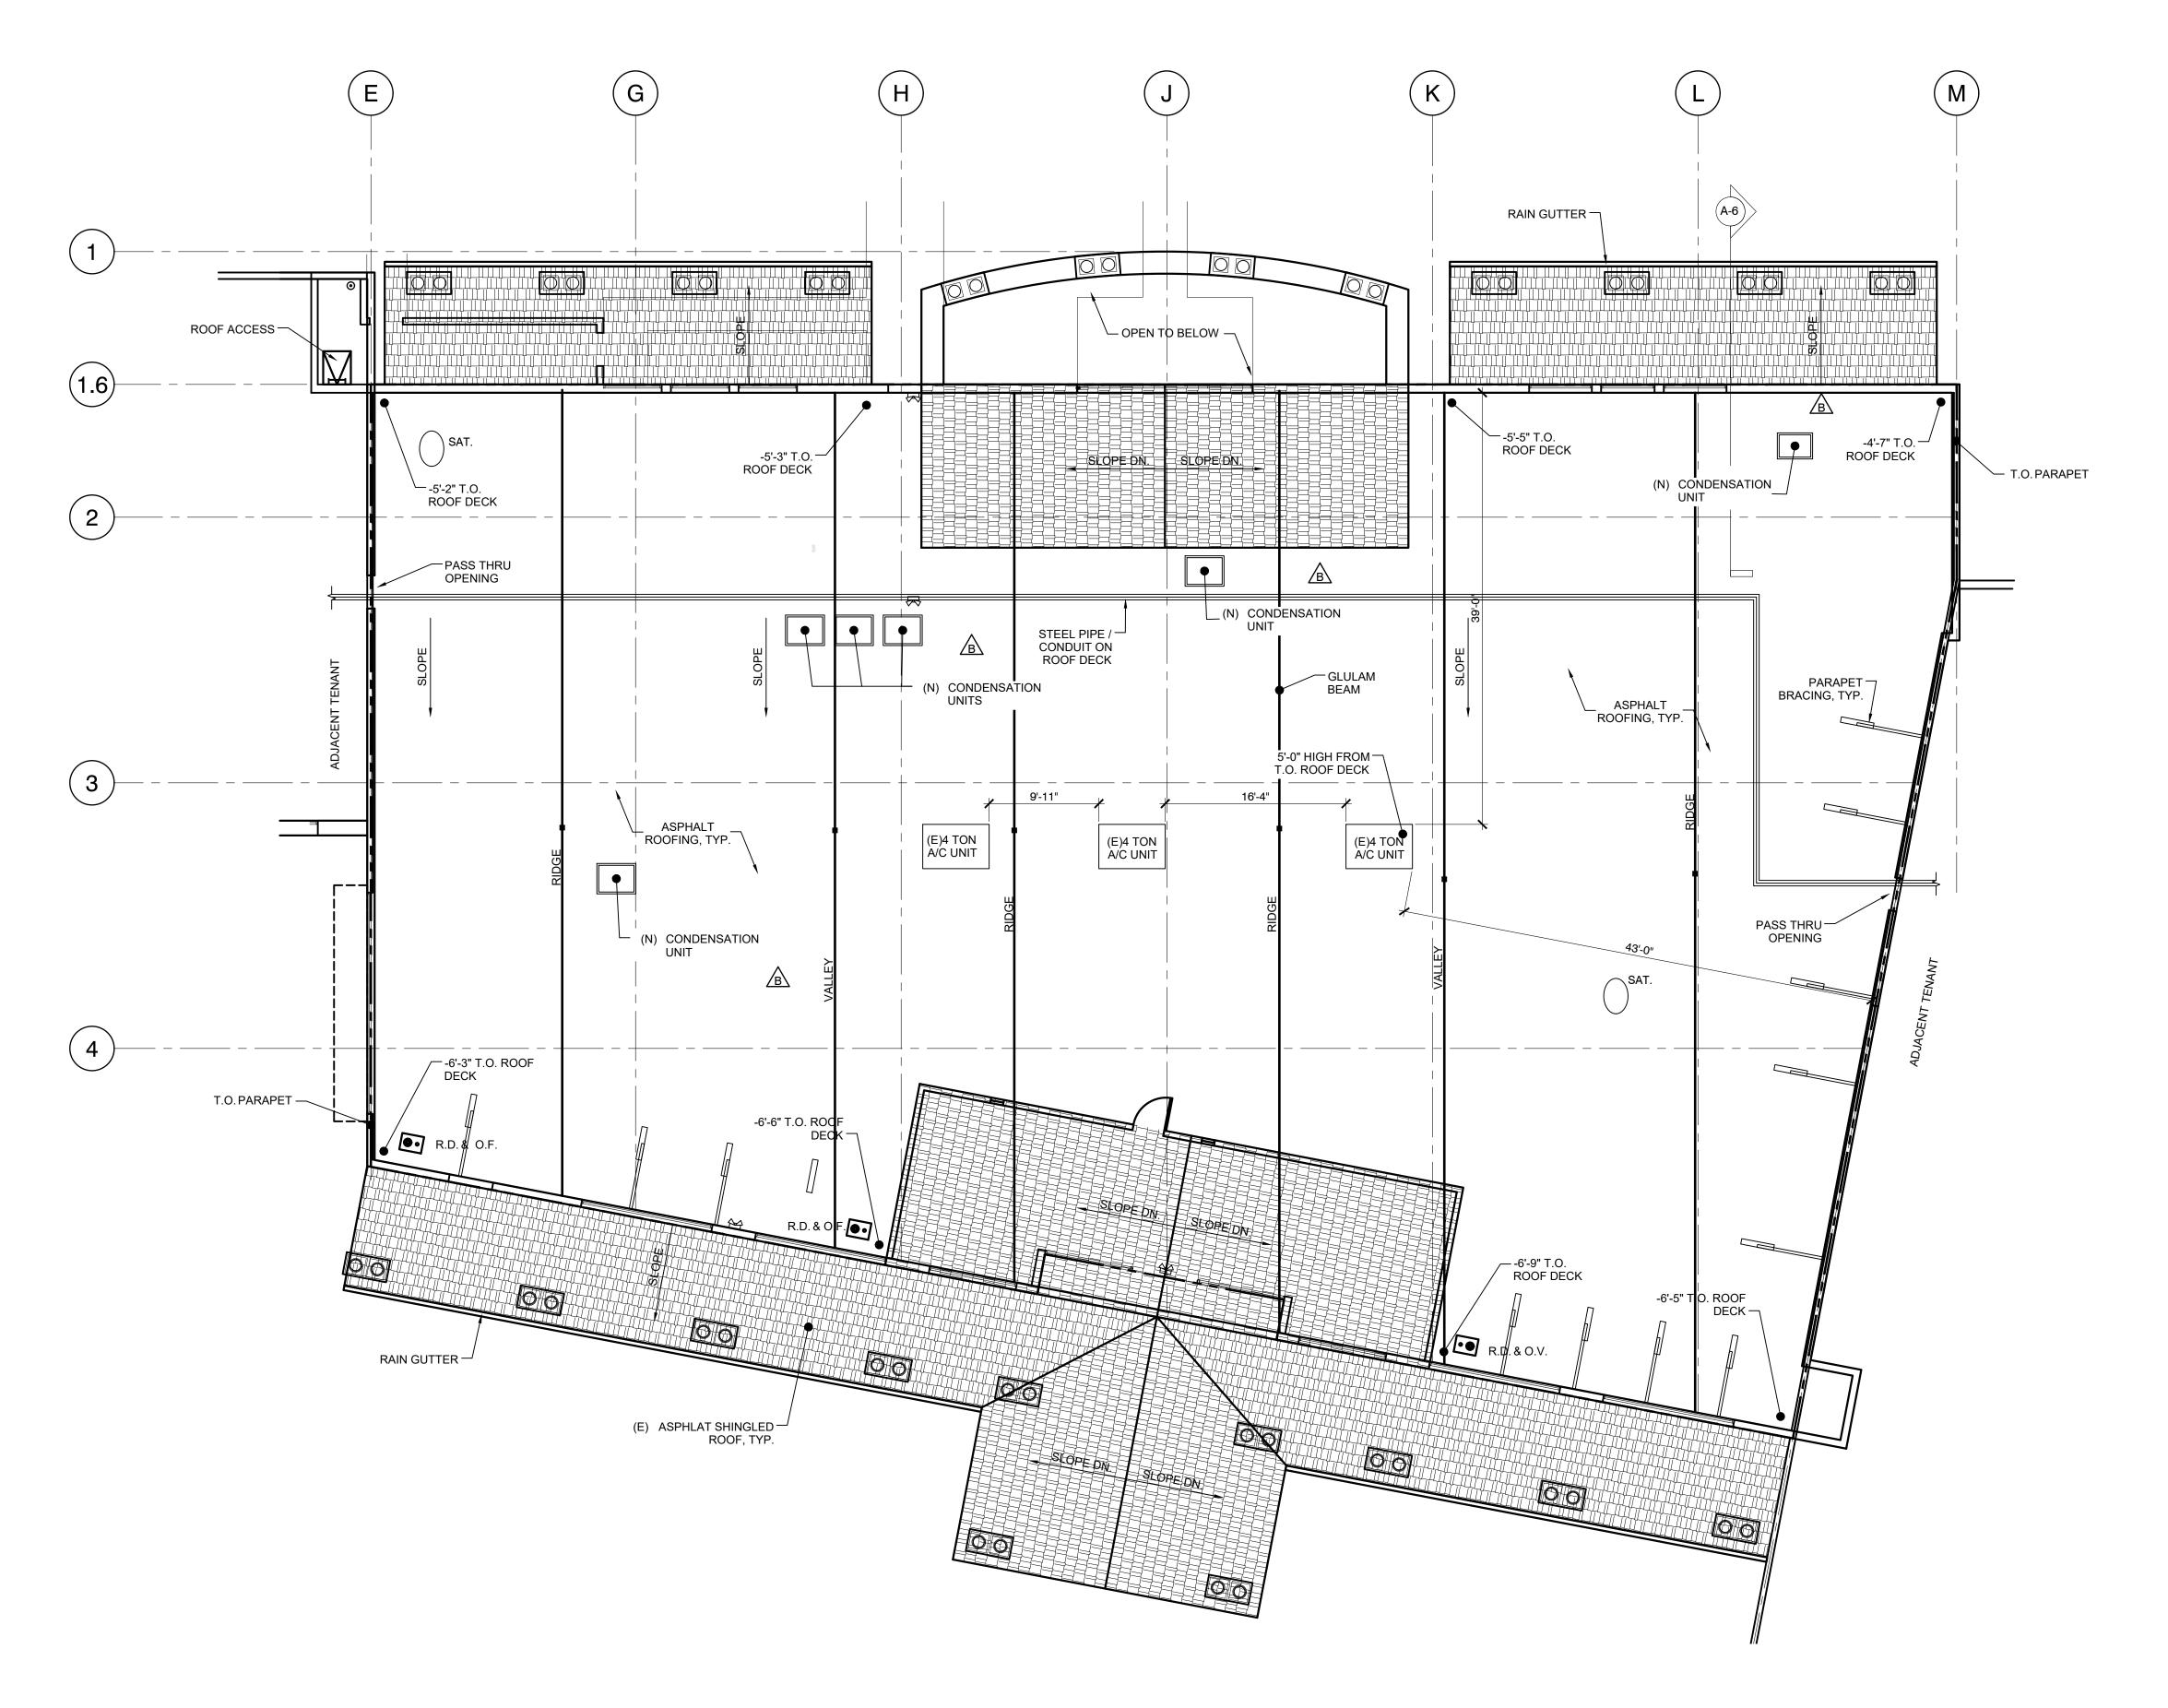

**ROOF PLAN** 

Scale: 1/8" = 1'0"

Los Gatos, CA 95032

BeyMo!

NOTE: PARKING LOT SITE LINES ARE SIMILAR TO BLOSSOM RD. ALL OTHER UNITS ARE OUT OF SITE AND DO NOT REQUIRE ADDITIONAL SCREENING.

636 BLOSSOM HILL RD.