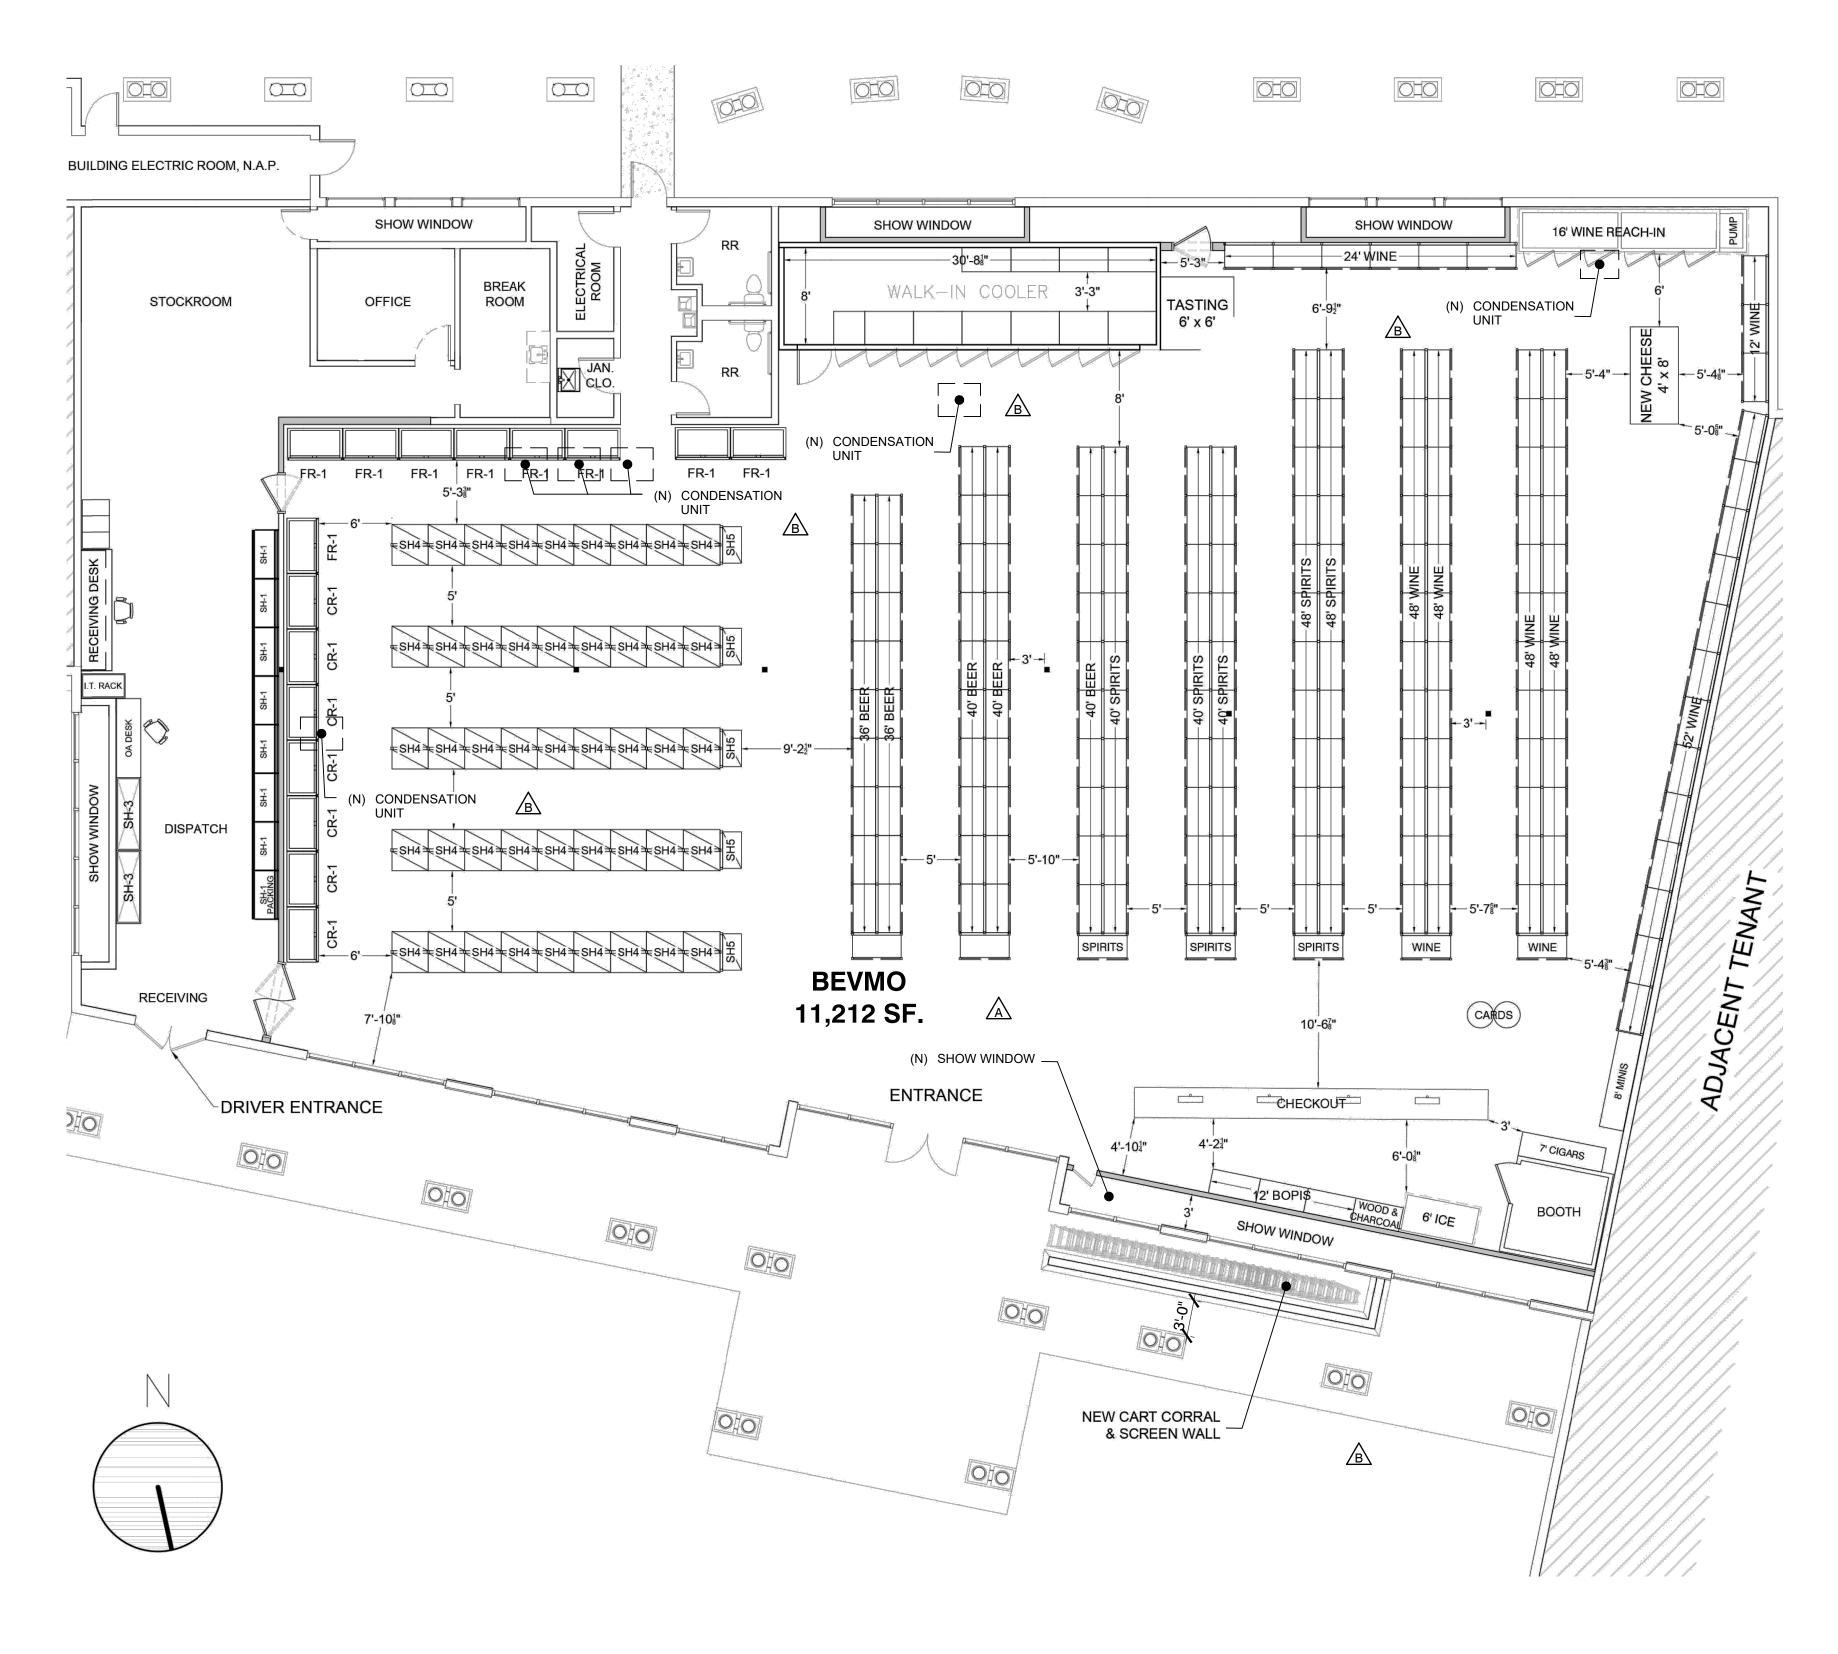

Scale: 1/16" = 1'0"

BeyMo!

CLEVELAND DENVER GLENDORA IRVINE SAN FRANCISCO

(N) 4' HALF WALL CART CORRAL

MATCH (E) BLDG FINISH

636 BLOSSOM HILL RD.

Los Gatos, CA 95032

FLOOR PLAN