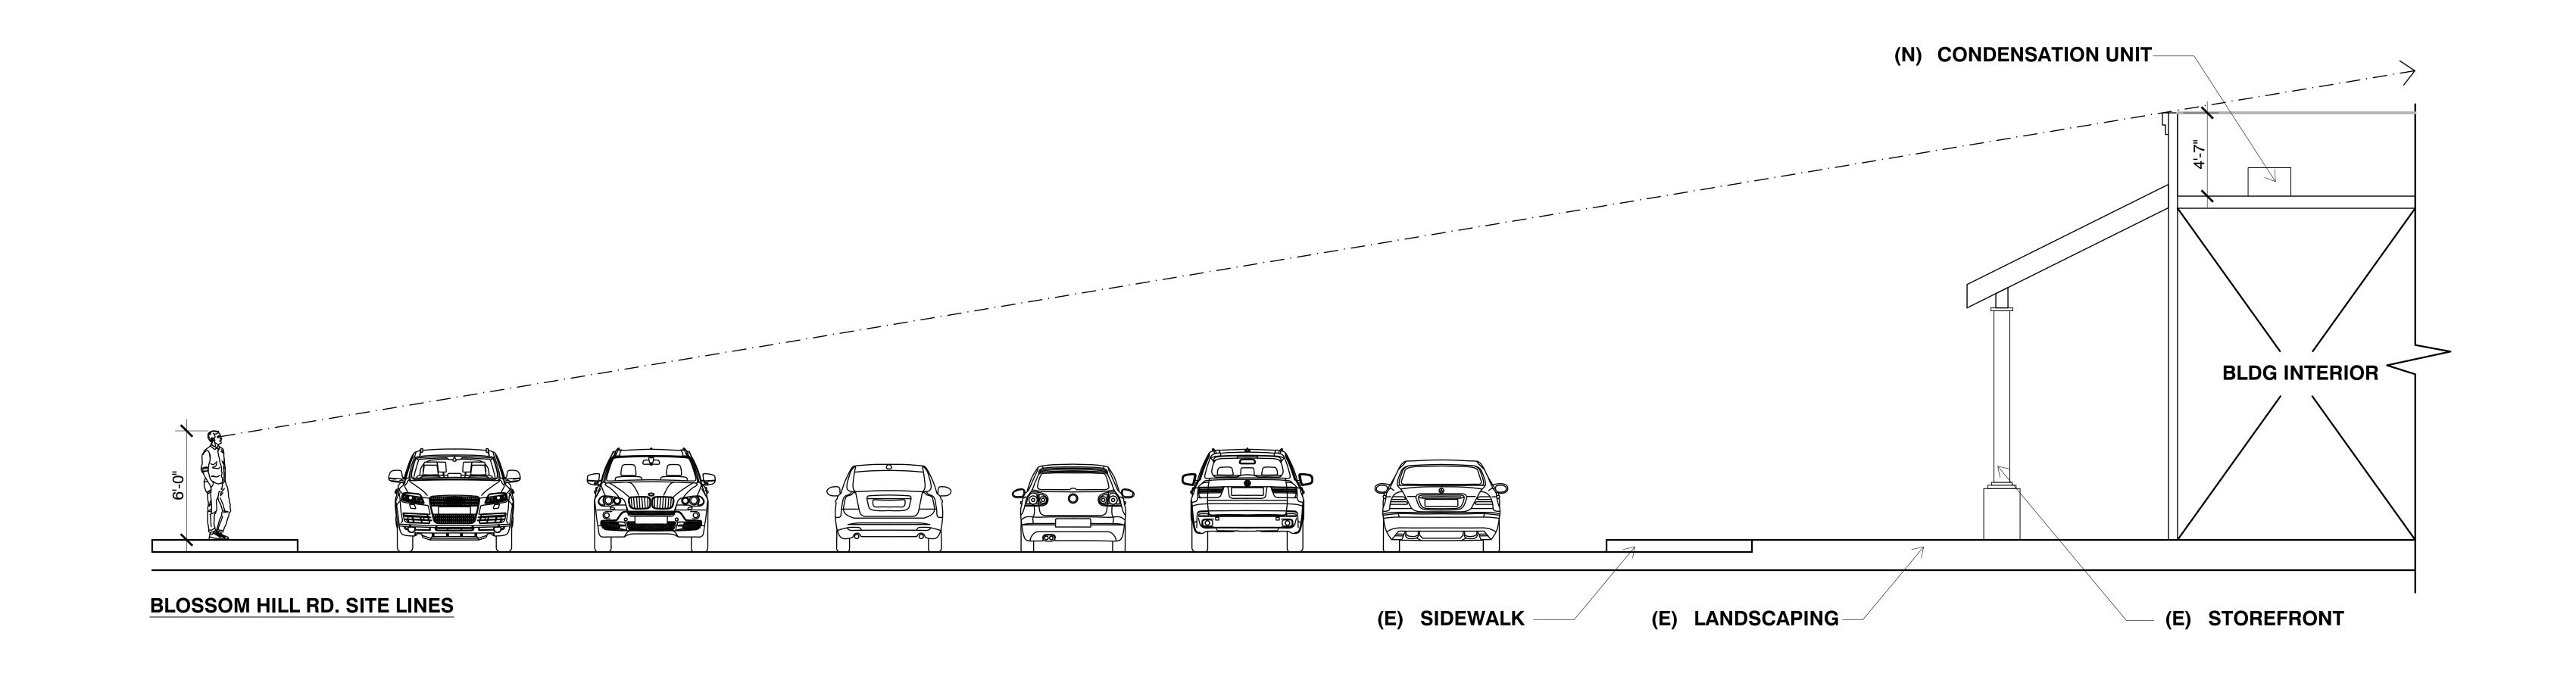

**ROOF PLAN** 

Scale: 1/8" = 1'0"

Los Gatos, CA 95032

BeyMo!

NOTE: PARKING LOT SITE LINES ARE SIMILAR TO BLOSSOM RD. ALL OTHER UNITS ARE OUT OF SITE AND DO NOT REQUIRE ADDITIONAL SCREENING.

636 BLOSSOM HILL RD.

SITE LINES

Scale: 1/4" = 1'0"

BeyMo!