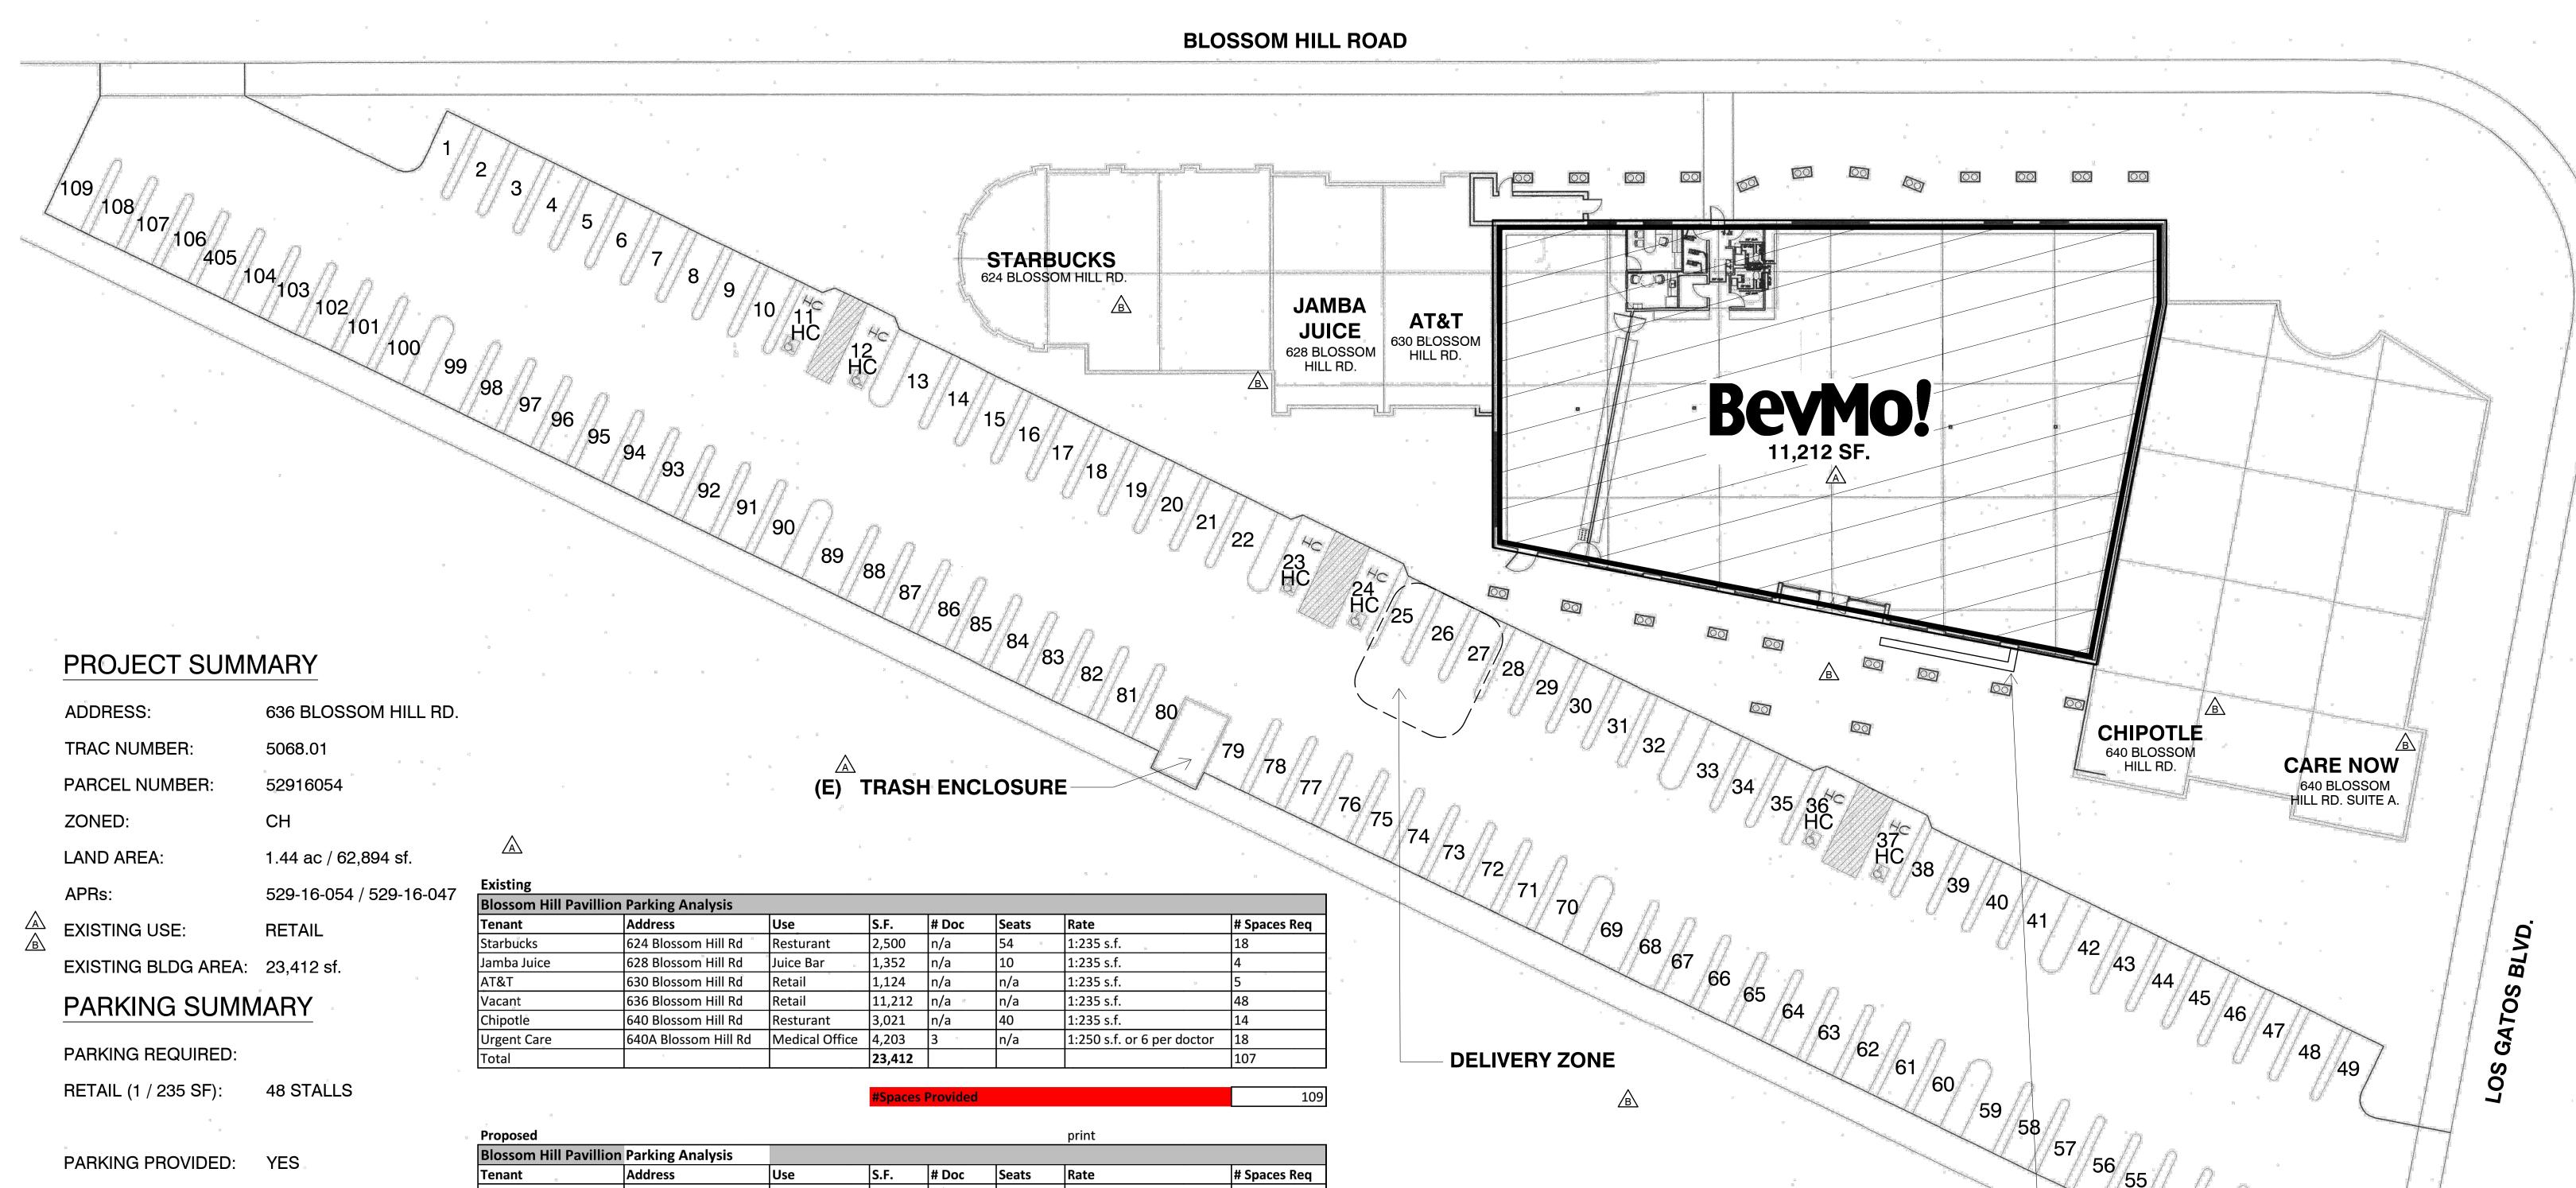

STANDARD STALLS:

COMPACT STALLS:

ACCESSIBLE STALLS: 6 (6 VANS)

PROPOSED NEW STALL:0

109 STALLS TOTAL PARKING PROVIDED:

| Tenant 🖁    | Address              | Use            | S.F.   | # Doc | Seats | Rate                       | # Spaces Req |
|-------------|----------------------|----------------|--------|-------|-------|----------------------------|--------------|
| Starbucks   | 624 Blossom Hill Rd  | Resturant      | 2,500  | n/a   | 54    | 1:235 s.f.                 | 18           |
| Jamba Juice | 628 Blossom Hill Rd  | Juice Bar      | 1,352  | n/a   | 10    | 1:235 s.f.                 | 4            |
| AT&T        | 630 Blossom Hill Rd  | Retail         | 1,124  | n/a   | n/a   | 1:235 s.f.                 | 5            |
| (P) BevMo   | 636 Blossom Hill Rd  | Retail         | 11,212 | n/a   | n/a   | 1:235 s.f.                 | 48           |
| Chipotle    | 640 Blossom Hill Rd  | Resturant      | 3,021  | n/a   | 40    | 1:235 s.f.                 | 14           |
| Urgent Care | 640A Blossom Hill Rd | Medical Office | 4,203  | 3     | n/a   | 1:250 s.f. or 6 per doctor | 18           |
| Total       |                      |                | 23,412 |       |       |                            | 107          |

636 BLOSSOM HILL RD.

Los Gatos, CA 95032

STORE #: AUGUST 19, 2021 MCG JOB #: 20.474.01

| DATE |                     | REVISIONS       |
|------|---------------------|-----------------|
|      | 12-29-20            | CLIENT REVISION |
|      | A 06-09-21          | CITY COMMENTS   |
|      | <u>∕</u> B 08-19-21 | CITY COMMENTS   |
|      |                     |                 |