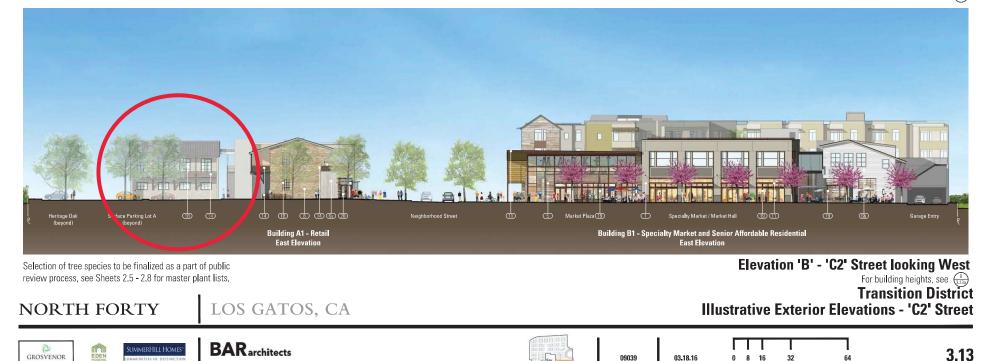

60

0 15 30

**EXHIBIT 7** 

Elevation 'A' - 'C2' Street looking East For building heights, see  $\begin{pmatrix} h \\ \sqrt{339} \end{pmatrix}$ 

| Normal IS N                                                |                     | (                                                          |             |              |                                                                          |
|------------------------------------------------------------|---------------------|------------------------------------------------------------|-------------|--------------|--------------------------------------------------------------------------|
|                                                            |                     |                                                            |             |              |                                                                          |
| Building B1 -<br>Specialty Market<br>and Senior Affordable | Neighborhood Street | GD Pathway 22 CZ<br>Building A1 - Retail<br>West Elevation | CD Driveway | Heritage Oak | Community Farm<br>(Existing Building at<br>#15047 Los Gatos Blvd beyond) |