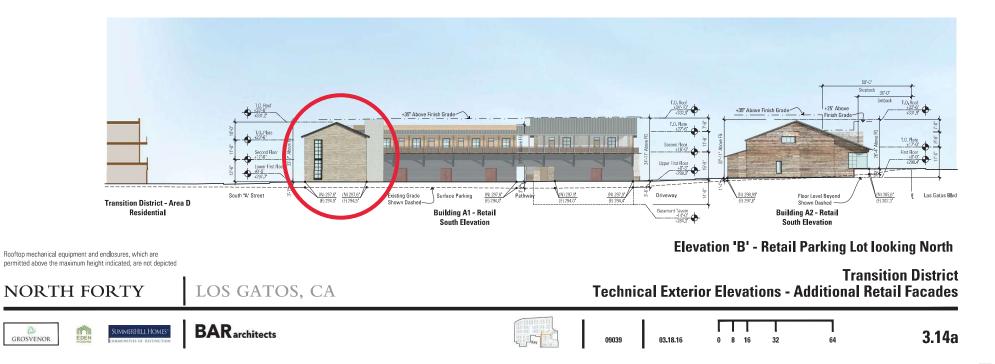

Elevation 'A' - 'C2' Street looking East

Elevation 'A' - South 'A' Street looking East

RIGHT 🗿 1005 BARARCHURC

10.0

16 LOS GATOS NORTH LGHE) AND (N) GRAD

LULE NAME :: 2'0503

10.55 A 10-55-8 10-55-0

Notes: