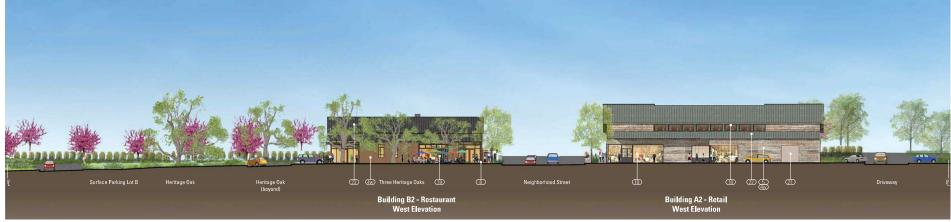

60

0 15 30

**EXHIBIT 7** 

Elevation 'A' - 'C2' Street looking East For building heights, see  $\begin{pmatrix} h \\ \sqrt{339} \end{pmatrix}$ 

| Normal IS N                                                |                     | (                                                          |             |              |                                                                          |
|------------------------------------------------------------|---------------------|------------------------------------------------------------|-------------|--------------|--------------------------------------------------------------------------|
|                                                            |                     |                                                            |             |              |                                                                          |
| Building B1 -<br>Specialty Market<br>and Senior Affordable | Neighborhood Street | GD Pathway 22 CZ<br>Building A1 - Retail<br>West Elevation | CD Driveway | Heritage Oak | Community Farm<br>(Existing Building at<br>#15047 Los Gatos Blvd beyond) |

## Elevation 'A' - South 'A' Street looking East

For building heights, see (A)

skwardnos similarly endered materials are in same as those providenty denoted on the primary deviation Plasses: Egits and dark sand finish Plasses: Egits and dark sand finish Plasses: Early and dark sand satisfield Plasses: Early dark sand satisfield Plasses: Early dark satisfield Plasses: Early

Materials Legend

Materials are denoted on the primary elevation of each building: additional materials are denoted if necessary on subsequent elevations; similarly rendered materials are the same as those previously denoted on the primary elevation

when garage is expanded in Phase II 25 Sound wall: 14' high precast textured concrete 26 Concrete: cast-in-place 27 Board-formed stained concrete

0 1918 1 H H I 10.0

0

GROSVENOR

PLENUES YESENEN

COPYRIGHT 💽 2010 BARARCHITECTS

Elevation 'A' - 'C2' Street looking East

Elevation 'A' - South 'A' Street looking East

RIGHT 🗿 1005 BARARCHURC

10.0

16 LOS GATOS NORTH LGHE) AND (N) GRAD

LULE NAME :: 2'0503

10.55 A 10-55-8 10-55-0

Notes: