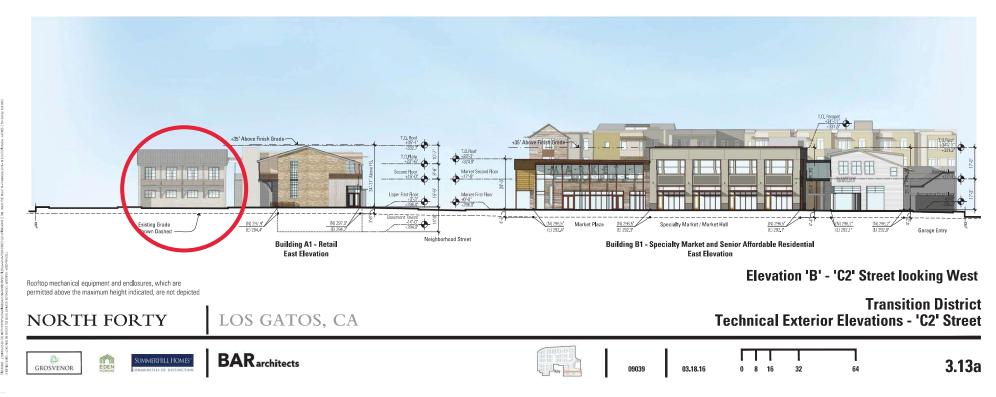

60

0 15 30

**EXHIBIT 7** 

Elevation 'A' - 'C2' Street looking East For building heights, see  $\begin{pmatrix} h \\ \sqrt{339} \end{pmatrix}$ 

| Normal IS N                                                |                     | (                                                          |             |              |                                                                          |
|------------------------------------------------------------|---------------------|------------------------------------------------------------|-------------|--------------|--------------------------------------------------------------------------|
|                                                            |                     |                                                            |             |              |                                                                          |
| Building B1 -<br>Specialty Market<br>and Senior Affordable | Neighborhood Street | GD Pathway 22 CZ<br>Building A1 - Retail<br>West Elevation | CD Driveway | Heritage Oak | Community Farm<br>(Existing Building at<br>#15047 Los Gatos Blvd beyond) |

Materials Legend

Materials are denoted on the primary elevation of each building: additional materials are denoted if necessary on subsequent elevations; similarly rendered materials are the same as those previously denoted on the primary elevation