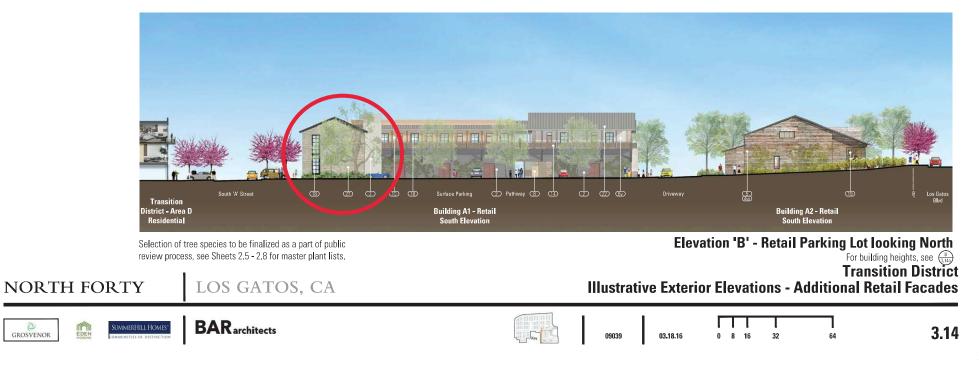

-----------------------------|---------------------|------------------------------------------------------------|-------------|--------------|--------------------------------------------------------------------------|
|                                                            |                     |                                                            |             |              |                                                                          |
| Building B1 -<br>Specialty Market<br>and Senior Affordable | Neighborhood Street | GD Pathway 22 CZ<br>Building A1 - Retail<br>West Elevation | CD Driveway | Heritage Oak | Community Farm<br>(Existing Building at<br>#15047 Los Gatos Blvd beyond) |

## Elevation 'A' - South 'A' Street looking East

For building heights, see (A)



skwardnos similarly endered materials are in same as those providenty denoted on the primary deviation Plasses: Egits and dark sand finish Plasses: Egits and dark sand finish Plasses: Early and dark sand satisfield Plasses: Early dark sand satisfield Plasses: Early dark satisfield Plasses: Early

Materials Legend

Materials are denoted on the primary elevation of each building: additional materials are denoted if necessary on subsequent elevations; similarly rendered materials are the same as those previously denoted on the primary elevation

when garage is expanded in Phase II 25 Sound wall: 14' high precast textured concrete 26 Concrete: cast-in-place 27 Board-formed stained concrete

0 1918 1 H H I 10.0

0

GROSVENOR

PLENUES YESENEN

COPYRIGHT 💽 2010 BARARCHITECTS



Elevation 'A' -