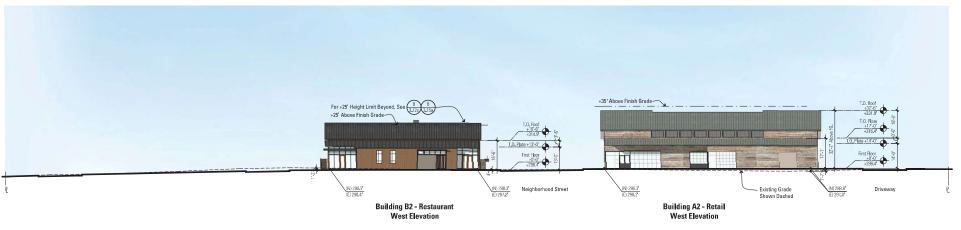

heights, see (A)



skwardnos similarly endered materials are in same as those providenty denoted on the primary deviation Plasses: Egits and dark sand finish Plasses: Egits and dark sand finish Plasses: Early and dark sand satisfield Plasses: Early dark sand satisfield Plasses: Early dark satisfield Plasses: Early

Materials Legend

Materials are denoted on the primary elevation of each building: additional materials are denoted if necessary on subsequent elevations; similarly rendered materials are the same as those previously denoted on the primary elevation

when garage is expanded in Phase II 25 Sound wall: 14' high precast textured concrete 26 Concrete: cast-in-place 27 Board-formed stained concrete

0 1918 1 H H I 10.0

0

GROSVENOR

PLENUES YESENEN

COPYRIGHT 💽 2010 BARARCHITECTS



Elevation 'A' - 'C2' Street looking East





Elevation 'A' - South 'A' Street looking East



RIGHT 🗿 1005 BARARCHURC

10.0

16 LOS GATOS NORTH LGHE) AND (N) GRAD

LULE NAME :: 2'0503



10.55 A 10-55-8 10-55-0

Notes:

For additional information on maximum proposed



|                                                                                                                                                                                                                                                                                              | TABULATIONS - TRANSITION DISTRICT (AREA A, B, C)<br>IRESIDENTIAL UNIT AND PRIVATE OPEN SPACE AREA TABULATIONS                   |                            |           |