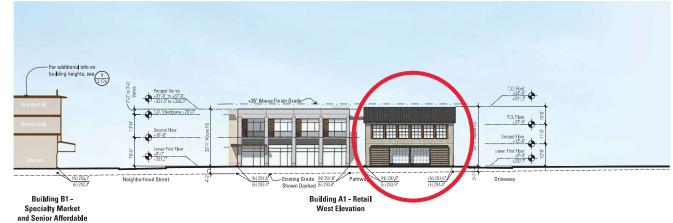

60

0 15 30

**EXHIBIT 7** 

Elevation 'A' - 'C2' Street looking East For building heights, see  $\begin{pmatrix} h \\ \sqrt{339} \end{pmatrix}$ 

| Normal IS N                                                |                     | (                                                          |             |              |                                                                          |
|------------------------------------------------------------|---------------------|------------------------------------------------------------|-------------|--------------|--------------------------------------------------------------------------|
|                                                            |                     |                                                            |             |              |                                                                          |
| Building B1 -<br>Specialty Market<br>and Senior Affordable | Neighborhood Street | GD Pathway 22 CZ<br>Building A1 - Retail<br>West Elevation | CD Driveway | Heritage Oak | Community Farm<br>(Existing Building at<br>#15047 Los Gatos Blvd beyond) |