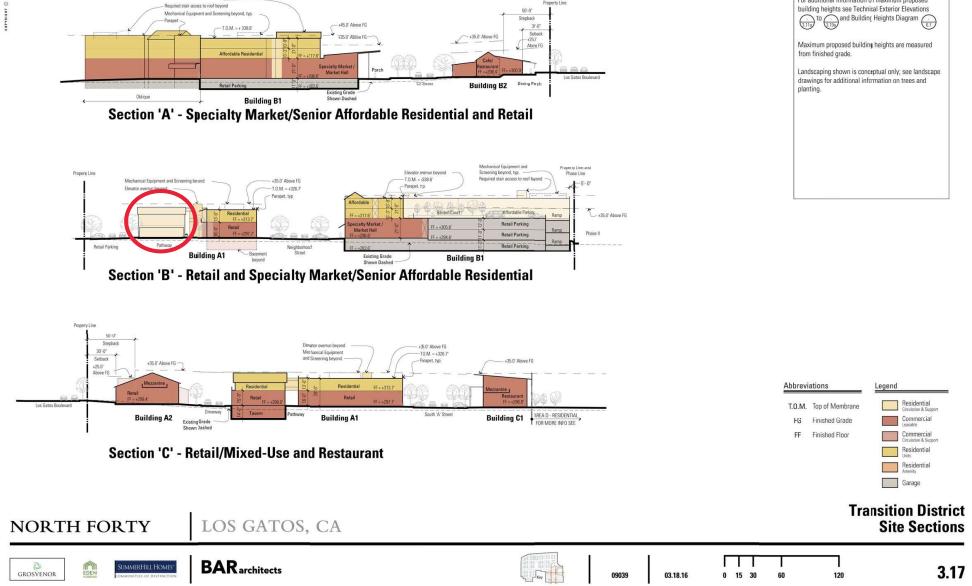

For additional information on maximum proposed

|                                                                                                                                                                                                                                                                                              | TABULATIONS - TRANSITION DISTRICT (AREA A, B, C)<br>IRESIDENTIAL UNIT AND PRIVATE OPEN SPACE AREA TABULATIONS                   |                            |           |                                                                                 |           |           |           |                             | 2/8/2011<br>RESDENTIAL UNIT AREA TABULATIONS                                  |                 |                      |               |                 |              |                  |             |  |
|----------------------------------------------------------------------------------------------------------------------------------------------------------------------------------------------------------------------------------------------------------------------------------------------|---------------------------------------------------------------------------------------------------------------------------------|----------------------------|-----------|---------------------------------------------------------------------------------|-----------|-----------|-----------|-----------------------------|-------------------------------------------------------------------------------|-----------------|----------------------|---------------|-----------------|--------------|------------------|-------------|--|
|                                                                                                                                                                                                                                                                                              |                                                                                                                                 |                            |           |                                                                                 |           |           | Subtotal  | Subtotal Net                |                                                                               |                 |                      |               |                 |              | Subtotal         | Subtotal N  |  |
|                                                                                                                                                                                                                                                                                              |                                                                                                                                 | Net Unit                   |           |                                                                                 |           |           | Number of | Unit Area                   | Senior Affordable * (Building                                                 | Net Unit        |                      |               |                 |              | Number of        | Unit Area   |  |
| Residential ** (Building A1)                                                                                                                                                                                                                                                                 |                                                                                                                                 | Area (SF)                  | 1st Floor | 2nd Floor                                                                       | 3rd Floor | 4th Floor | Units     | (SF)                        | B1)                                                                           | Area (SF)       | 1st Floor            | 2nd Floor     | 3rd Floor       | 4th Floor    | Units            | (SF)        |  |
| Unit Type C - 2BR, 2.5 Bath+Flex Space                                                                                                                                                                                                                                                       |                                                                                                                                 |                            |           |                                                                                 |           |           |           |                             | Unit Type A1 - 1BR, 1 Bath                                                    | 580             |                      |               | 22              | 26           | 48               | 27,84       |  |
| Private Open Space                                                                                                                                                                                                                                                                           | Area (SF)                                                                                                                       |                            |           | 255                                                                             |           |           |           |                             | Unit Type A2 - 1BR, 1 Bath                                                    | 680             |                      |               | 1               |              | 1                | 68          |  |
|                                                                                                                                                                                                                                                                                              | No. of                                                                                                                          |                            |           |                                                                                 |           |           |           |                             |                                                                               |                 |                      |               |                 |              |                  |             |  |
|                                                                                                                                                                                                                                                                                              | Occurances                                                                                                                      |                            |           | 2                                                                               |           |           |           |                             |                                                                               |                 |                      |               |                 |              |                  |             |  |
| Net Unit Area (SF) & No. of Occurances                                                                                                                                                                                                                                                       |                                                                                                                                 | 910                        |           | 2                                                                               |           |           | :         | 2 1,820                     | Unit Type B1 - 2BR, 1 Bath (Manager)                                          | 875             |                      |               |                 | 1            | 1                | 87          |  |
| Unit Type D - 1BR, 1 Bath                                                                                                                                                                                                                                                                    |                                                                                                                                 |                            |           |                                                                                 |           |           |           |                             |                                                                               |                 |                      |               |                 |              |                  |             |  |
| Private Open Space                                                                                                                                                                                                                                                                           | Area (SF)                                                                                                                       |                            |           | 0                                                                               |           |           |           |                             | Senior Affordable Total                                                       |                 | 0                    | 0             | 23              | 27           | 50               |             |  |
|                                                                                                                                                                                                                                                                                              | No. of                                                                                                                          |                            |           |                                                                                 |           |           |           |                             |                                                                               |                 |                      |               |                 |              |                  |             |  |
| c                                                                                                                                                                                                                                                                                            | Occurances                                                                                                                      |                            |           | 0                                                                               |           |           |           |                             | Total Net Unit Area (SF)                                                      |                 | 0                    | 0             | 13,440          | 15,955       |                  | 29,39       |  |
| Net Unit Area (SF) & No. of Occurances                                                                                                                                                                                                                                                       |                                                                                                                                 | 730                        |           | 3                                                                               |           |           |           | 3 2,190                     | * l/ote:                                                                      |                 |                      |               |                 |              |                  |             |  |
| Unit Type E • 1BR, 1 Bath                                                                                                                                                                                                                                                                    |                                                                                                                                 |                            |           |                                                                                 |           |           |           |                             | Private Open Space is not typically provided                                  | at Senbr Afford | lable by Eden H      | lousing; Comm | on and Public ( | Open Space w | l be provided in | istead; for |  |
| Private Open Space                                                                                                                                                                                                                                                                           | Area (SF)                                                                                                                       |                            |           | 0                                                                               |           |           |           |                             |                                                                               |                 |                      |               |                 |              |                  |             |  |
|                                                                                                                                                                                                                                                                                              | No. of                                                                                                                          |                            |           |                                                                                 |           |           |           |                             |                                                                               |                 |                      |               |                 |              |                  |             |  |
|                                                                                                                                                                                                                                                                                              |                                                                                                                                 |                            |           |                                                                                 |           |           |           |                             |                                                                               |                 |                      |               |                 |              |                  |             |  |
|                                                                                                                                                                                                                                                                                              | Occurances                                                                                                                      |                            |           | 0                                                                               |           |           |           |                             |                                                                               |                 |                      |               |                 |              |                  |             |  |
| Net Unit Area (SF) & No. of Occurances                                                                                                                                                                                                                                                       |                                                                                                                                 | 720                        |           | 0                                                                               |           |           | · .       | 1 720                       |                                                                               | 1 Bedro         | om Unit              | 2 Bedro       | om Unit         | Total        | Units            | Total Are   |  |
| Net Unit Area (SF) & No. of Occurances<br>Unit Type F - 2 BR, 1.5 Bath, Den                                                                                                                                                                                                                  |                                                                                                                                 | 720                        |           | 0                                                                               |           |           |           | 1 720                       | Residential (Building A1)                                                     |                 | om Unit              | 2 Bedro       |                 |              | Units<br>0       | Total Are   |  |
| ( )                                                                                                                                                                                                                                                                                          |                                                                                                                                 | 720                        |           | 0                                                                               |           |           | -         | 1 720                       | Residential (Building A1)<br>Senior Affordable (Building B1)                  |                 |                      |               |                 |              |                  | Total Are   |  |
| Unit Type F - 2 BR, 1.5 Bath, Den                                                                                                                                                                                                                                                            |                                                                                                                                 | 720                        |           | 0                                                                               |           |           |           | 1 720                       | Senior Affordable (Building B1)<br>TRANSITION DISTRICT- Area A,B,C            |                 | 6                    | 4             |                 |              | 0                | Total Are   |  |
| Unit Type F - 2 BR, 1.5 Bath, Den                                                                                                                                                                                                                                                            | Area (SF)                                                                                                                       | 720                        |           | 0                                                                               |           |           |           | 1 720                       | Senior Affordable (Building B1)                                               | 4               | 6                    | 4             | }               |              | 0                |             |  |
| Unit Type F - 2 BR, 1.5 Bath, Den                                                                                                                                                                                                                                                            | Area (SF)<br>No. of<br>Occurances                                                                                               | 1,100                      |           | 0                                                                               |           |           |           | I 720                       | Senior Affordable (Building B1)<br>TRANSITION DISTRICT- Area A,B,C            | 4               | 6<br>19<br><b>55</b> |               | }               |              | 0<br>i0          | Total Area  |  |
| Unit Type F - 2 BR, 1.5 Bath, Den<br>Private Open Space                                                                                                                                                                                                                                      | Area (SF)<br>No. of<br>Occurances                                                                                               |                            |           | 0 1 0 0 1 0 1 1 0 0 1 1 0 0 1 1 0 0 0 1 0 0 0 0 0 0 0 0 0 0 0 0 0 0 0 0 0 0 0 0 |           |           |           |                             | Senior Affordable (Building B1)<br>TRANSITION DISTRICT- Area A, B, C<br>TOTAL | 4               | 6<br>19<br><b>55</b> |               | }               |              | 0<br>i0          |             |  |
| Unit Type F - 2 BR, 1.5 Bath, Den<br>Private Open Space<br>Net Unit Area (SF) & No. of Occurances                                                                                                                                                                                            | Area (SF)<br>No. of<br>Occurances                                                                                               |                            |           | 0 0 0 0 0 1 1 1 1 1 1 1 1 1 1 1 1 1 1 1                                         |           |           |           |                             | Senior Affordable (Building B1)<br>TRANSITION DISTRICT- Area A, B, C<br>TOTAL | 4               | 6<br>19<br><b>55</b> |               | }               |              | 0<br>i0          |             |  |
| Unit Type F - 2 BR, 1.5 Bath, Den<br>Private Open Space<br>Net Unit Area (SF) & No. of Occurances<br>Unit Type G - 2 BR, 2 Bath                                                                                                                                                              | Area (SF)<br>No. of<br>Occurances                                                                                               |                            |           | 0 1 0 0 1 1 1 1 1 1 1 1 1 1 1 1 1 1 1 1                                         |           |           |           |                             | Senior Affordable (Building B1)<br>TRANSITION DISTRICT- Area A, B, C<br>TOTAL | 4               | 6<br>19<br><b>55</b> |               | }               |              | 0<br>i0          |             |  |
| Unit Type F - 2 BR, 1.5 Bath, Den<br>Private Open Space<br>Net Unit Area (SF) & No. of Occurances<br>Unit Type G - 2 BR, 2 Bath                                                                                                                                                              | Area (SF)<br>No. of<br>Occurances<br>Area (SF)                                                                                  |                            |           | 0 1 0 0 1 1 1 1 1 1 1 1 1 1 1 1 1 1 1 1                                         |           |           |           |                             | Senior Affordable (Building B1)<br>TRANSITION DISTRICT- Area A, B, C<br>TOTAL | 4               | 6<br>19<br><b>55</b> |               | }               |              | 0<br>i0          |             |  |
| Unit Type F - 2 BR, 1.5 Bath, Den<br>Private Open Space<br>Net Unit Area (SF) & No. of Occurances<br>Unit Type G - 2 BR, 2 Bath                                                                                                                                                              | Area (SF)<br>No. of<br>Occurances<br>Area (SF)<br>No. of<br>Occurances                                                          |                            |           | 0<br>1<br>0<br>0<br>1<br>185<br>1<br>1                                          |           |           |           |                             | Senior Affordable (Building B1)<br>TRANSITION DISTRICT- Area A, B, C<br>TOTAL | 4               | 6<br>19<br><b>55</b> |               | }               |              | 0<br>i0          |             |  |
| Unit Type F - 2 BR, 1.5 Bath, Den<br>Private Open Space<br>Net Unit Area (SF) & No. of Occurances<br>Unit Type G - 2 BR, 2 Bath<br>Private Open Space                                                                                                                                        | Area (SF)<br>No. of<br>Occurances<br>Area (SF)<br>No. of<br>Occurances                                                          | 1,100                      |           | 0<br>1<br>0<br>0<br>1<br>185<br>1<br>1<br>1                                     |           |           |           | 1,100                       | Senior Affordable (Building B1)<br>TRANSITION DISTRICT- Area A, B, C<br>TOTAL | 4               | 6<br>19<br><b>55</b> |               | }               |              | 0<br>i0          |             |  |
| Unit Type F - 2 BR, 1.5 Bath, Den<br>Private Open Space<br>Net Unit Area (SF) & No. of Occurances<br>Unit Type G - 2 BR, 2 Bath<br>Private Open Space<br>Net Unit Area (SF) & No. of Occurances                                                                                              | Area (SF)<br>No. of<br>Occurances<br>Area (SF)<br>No. of<br>Occurances<br>2 BR, 2 Bath, F                                       | 1,100                      |           | 1                                                                               |           |           |           | 1,100                       | Senior Affordable (Building B1)<br>TRANSITION DISTRICT- Area A, B, C<br>TOTAL | 4               | 6<br>19<br><b>55</b> |               | }               |              | 0<br>i0          |             |  |
| Unit Type F - 2 BR, 1.5 Bath, Den<br>Privalle Open Space<br>Net Unit Area (SF) & No. of Occurances<br>Unit Type G - 2 BR, 2 Bath<br>Privale Open Space<br>Net Unit Area (SF) & No. of Occurances<br>Unit Type H - LINEWORK LOFT                                                              | Area (SF)<br>No. of<br>Occurances<br>Area (SF)<br>No. of<br>Occurances<br>2 BR, 2 Bath, F                                       | 1,100                      |           | 1                                                                               |           |           |           | 1,100                       | Senior Affordable (Building B1)<br>TRANSITION DISTRICT- Area A, B, C<br>TOTAL | 4               | 6<br>19<br><b>55</b> |               | }               |              | 0<br>i0          |             |  |
| Unit Type F - 2 BR, 1.5 Bath, Den<br>Privalle Open Space<br>Net Unit Area (SF) & No. of Occurances<br>Unit Type G - 2 BR, 2 Bath<br>Privale Open Space<br>Net Unit Area (SF) & No. of Occurances<br>Unit Type H - LINEWORK LOFT                                                              | Area (SF)<br>No. of<br>Occurances<br>Area (SF)<br>No. of<br>Occurances<br>2 BR, 2 Bath, F<br>Area (SF)                          | 1,100                      |           | 1                                                                               |           |           |           | 1,100                       | Senior Affordable (Building B1)<br>TRANSITION DISTRICT- Area A, B, C<br>TOTAL | 4               | 6<br>19<br><b>55</b> |               | }               |              | 0<br>i0          |             |  |
| Unit Type F - 2 BR, 1.5 Bath, Den<br>Privalle Open Space<br>Net Unit Area (SF) & No. of Occurances<br>Unit Type G - 2 BR, 2 Bath<br>Privale Open Space<br>Net Unit Area (SF) & No. of Occurances<br>Unit Type H - LINEWORK LOFT                                                              | Area (SF)<br>No. of<br>Occurances<br>Area (SF)<br>No. of<br>Occurances<br>2 BR, 2 Bath, F,<br>Area (SF)<br>No. of<br>Occurances | 1,100                      | 78        | 1                                                                               |           |           |           | 1 1,100                     | Senior Affordable (Building B1)<br>TRANSITION DISTRICT- Area A, B, C<br>TOTAL | 4               | 6<br>19<br><b>55</b> |               | }               |              | 0<br>i0          |             |  |
| Unit Type F - 2 BR, 15 Bath, Den<br>Privale Open Space<br>Net Unit Area (SF) & No. of Occurances<br>Unit Type G - 2 BR, 2 Bath<br>Privale Open Space<br>Net Unit Area (SF) & No. of Occurances<br>Unit Type H - LIVEWORKLOFT<br>Privale Open Space<br>Net Unit Area (SF) & No. of Occurances | Area (SF)<br>No. of<br>Occurances<br>Area (SF)<br>No. of<br>Occurances<br>2 BR, 2 Bath, F,<br>Area (SF)<br>No. of<br>Occurances | 1,100<br>970<br>Flex Space | 78        | 1<br>109<br>2<br>2                                                              |           |           |           | 1 1,100<br>1 970<br>2 2,150 | Senior Affordable (Building B1)<br>TRANSITION DISTRICT- Area A, B, C<br>TOTAL | 4               | 6<br>19<br><b>55</b> |               | }               |              | 0<br>i0          |             |  |
| Unit Type F - 2 BR, 15 Bath, Den<br>Privale Open Space<br>Net Unit Area (SF) & No. of Occurances<br>Unit Type G - 2 BR, 2 Bath<br>Privale Open Space<br>Net Unit Area (SF) & No. of Occurances<br>Unit Type H - LIVE/WORKLOFT<br>Privale Open Space                                          | Area (SF)<br>No. of<br>Cocurances<br>Area (SF)<br>No. of<br>Occurances<br><b>2 BR, 2 Bah, F</b><br>Area (SF)<br>No. occurances  | 1,100<br>970<br>Flex Space | 78        | 1<br>109<br>2<br>2<br>10                                                        |           |           |           | 1 1,100<br>1 970<br>2 2,150 | Senior Affordable (Building B1)<br>TRANSITION DISTRICT- Area A, B, C<br>TOTAL | 4               | 6<br>19<br><b>55</b> |               | }               |              | 0<br>i0          |             |  |