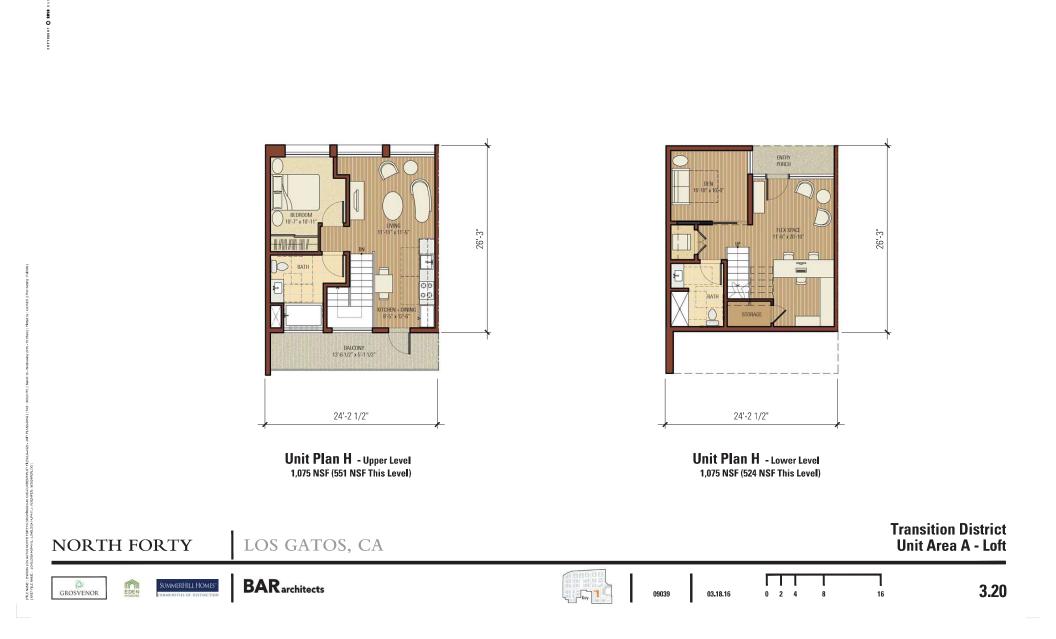

\*\* Notes

For additional information on patio and deck sizes at Residential, see Flcor Plans on Sheet 3.5 and 3.7, and Unit Plans on Sheets 3.18 to 3.21; for additional Open Space tabulations see Sheets 6.4 and 6.5

## \*\*\* Noies:

Unit HI are loft units that have 2 levels, the 2nd Floor is the total unit area, Open Space Area and Quantities. For partial 1st Floor tabulation - 524 NSF per unit on lower level x 2 units = 1048 NSF For partial 1st Floor Open Space- 78 SF per unit on lower level x 2 units = 156 SF