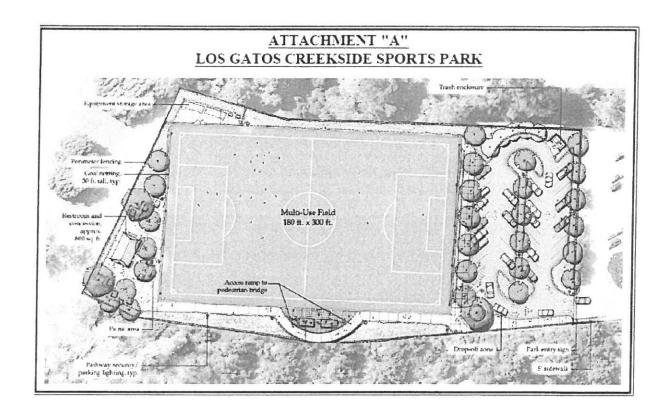

## NOW, THEREFORE, THE PARTIES HERETO AGREE AS FOLLOWS:

- Subject Premises. The Premises covered by this Agreement is the Creekside Sports Park, located at 930 University Avenue, Los Gatos, California. A drawing depicting the Premises is attached hereto and incorporated by reference (Attachment A).
- Use of Premises. Red Hawks shall have exclusive use of the Premises, except bathrooms and parking, which are open to the public at large, only during those times and dates as shown on Attachment B, "Annual Schedule". No later than October 15th of each year this Agreement is in force, Red Hawks and Town staff shall meet to develop an Annual Schedule for the following calendar year. Town retains the right to use or authorize the use of the Premises for all dates and times not allocated to Red Hawks in the Annual Schedule.

#### ATTACHMENT A

## CREEKSIDE SPORTS PARK