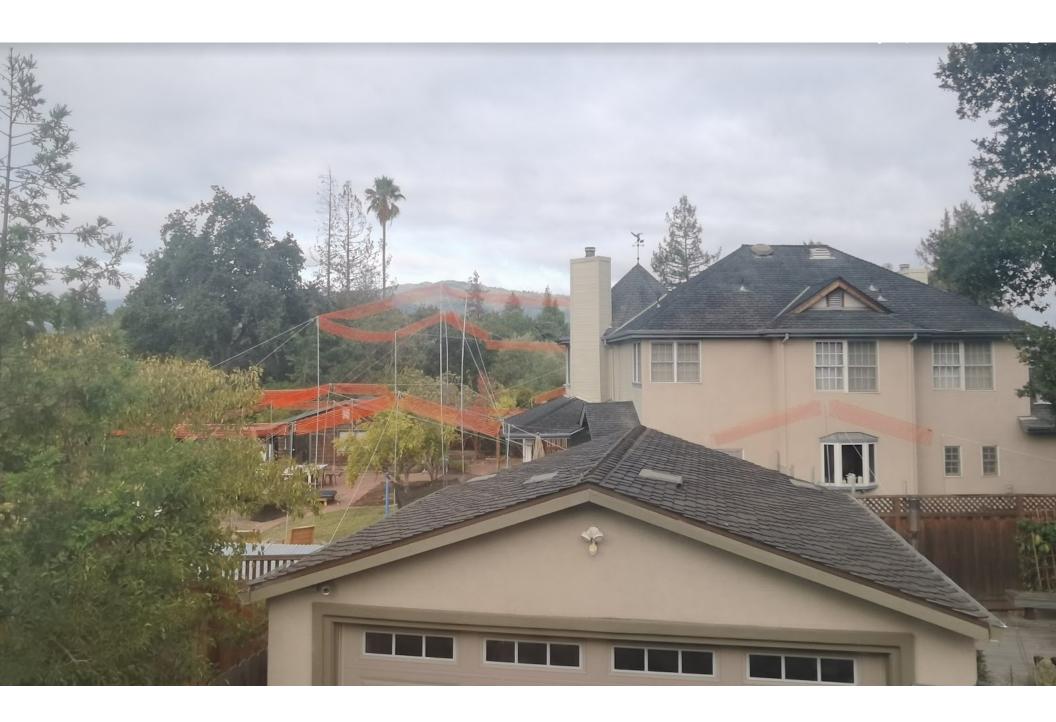

## EXTERNAL SENDER

Hi Ryan,

Thanks for taking the time to discuss the other day about the pending building plan for our neighbor at 16010 Winterbrook Road. We are at backyard fence with the project site.

Based on the story poles, the proposed building would significantly obstruct our view to the mountains in the West and we wanted to express our concern about the extent of the plan. Please make a note of this feedback and let us know if you have any questions.