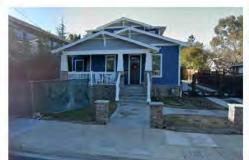

## c. <u>1989 ANNE BLOOMFIELD HISTORIC RESOURCE SURVEY</u> FORM:

The Anne Bloomfield Historic Resource Survey Form is attached as Annexure-4. The survey also mentions its old lot No. as 43 and also provides its likely year of construction as 1920. The original style is said to be "Banglow". It also mentions that some alterations to existing windows and the Porch were done to the original house. A photo of the house is also given but the features of the house are not very clear from it. As such, the survey does not establish it to be a structure of historic importance.