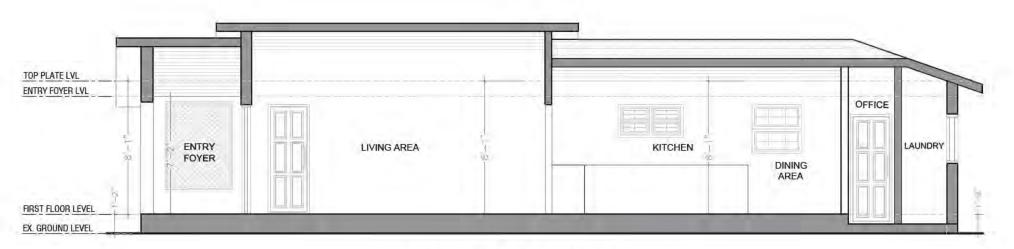

It establishes that some unpermitted constructions have been made to the house. The possible unpermitted portion is marked in redlines in sheet A2 (Existing Floor Plan) & A2.1 (Area Calculations).

The photo survey of the existing house has also been done & the photos of the house are given in sheet A 6.1 to A6.17 & A7 of the attached plan set (Annexure -10).

A quick perusal of the photos & plan indicate that the house is not structurally sound & also some alterations have been made which are not code compliant as outlined below:

- i. The ridge board of the porch is not provided as seen in plan sheet A6.7. Thus the porch roof is not structurally sound.
- ii. The height in the bedroom 2 is less than 7'-6" the minimum admissible height.
- iii. A wall has been constructed between bedroom 1 & closet which is abutting the middle of the window as seen in Sheet A6.17.
- iv. The existing windows of the bedroom are not egress compliant as per the current code requirement etc.
- v. The architectural design of the house is very simple- a rectangular box with front porch enclosed on all sides and no uniqueness is noticed in the architectural details/design.
- vi. Further due to alteration to window & porch etc, the original design is no longer existing.
- (c) As would be seen from the plan sheet A7, all the houses around this house have been modified and present a good look and this house in the existing condition is totally a misfit in the area.
- (d) The APN map and the Tract Map of the lot are also attached as Annexure 11 & 12.