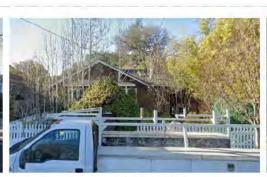

## JUSTIFICATION FOR REMOVAL FROM HISTORIC INVENTORY 446 San Benito Avenue Los Gatos, CA, 94032

**SUBJECT:** Request for removal of a Pre-1941 Property from Historic Resources Inventory for the Property Zoned R-1D, Located at 446 San Benito Avenue. APN 410-16-051.

## **PROPERTY OWNER/APPLICANT:** Devendra Deshwal **PROPERTY DETAILS**:

- 1. Date primary structure was built: as per ANNE BLOOMFIELD ARCHITECTURAL SURVEY- LOS GATOS RESEARCH -Year 1920, As Per Town Record -1905
- 2. Town of Los Gatos Historic Status Code: N/A
- 3. Does property have an LHP Overlay? No
- 4. Is the structure in a historic district? No
- 5. If yes, is it a contributor? N/A

## c. <u>1989 ANNE BLOOMFIELD HISTORIC RESOURCE SURVEY</u> FORM:

The Anne Bloomfield Historic Resource Survey Form is attached as Annexure-4. The survey also mentions its old lot No. as 43 and also provides its likely year of construction as 1920. The original style is said to be "Banglow". It also mentions that some alterations to existing windows and the Porch were done to the original house. A photo of the house is also given but the features of the house are not very clear from it. As such, the survey does not establish it to be a structure of historic importance.