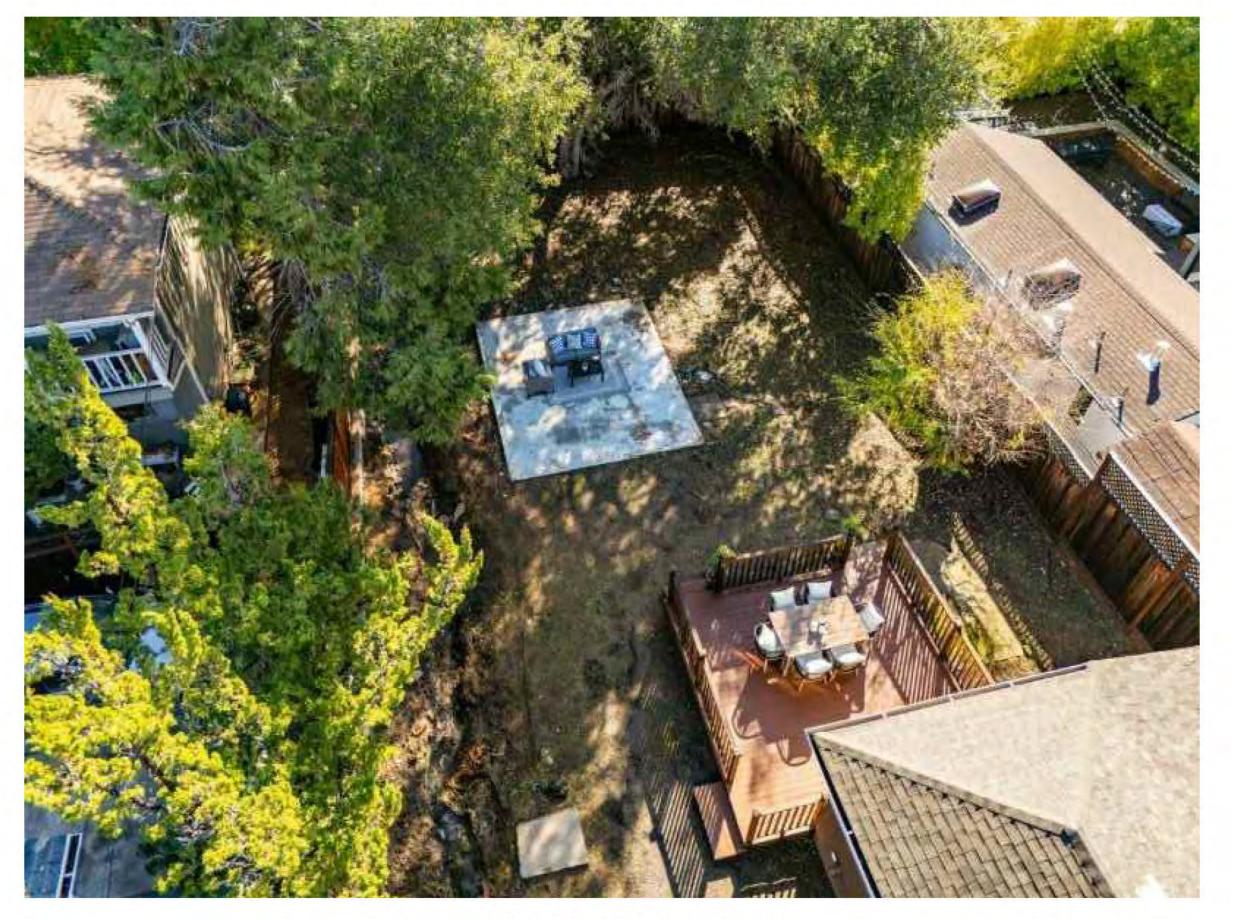

## 1. LOS GATOS PUBLIC LIBRARY:

- a. **SANBORN MAPS**: The Sanborn maps of 1928 & 1944 are attached as Annexures-1 & 2. These maps show the main house and an accessory structure in the rear yard. The main house still exists but the accessory structure is no longer existing as will be seen from the existing site plan sheet A1 in the plan set of the existing house attached as Annexure 10.
- b. <u>1941 TAX ASSESSMENT</u>: The 1941 Tax Assessment Survey is attached as Annexure-3. It does not convey any pointer to the historical character of this building. (The survey report is for lot 43 (Old No.) as also correlated in the ANNE BLOOMFIELD SURVEY.

It establishes that some unpermitted constructions have been made to the house. The possible unpermitted portion is marked in redlines in sheet A2 (Existing Floor Plan) & A2.1 (Area Calculations).

The photo survey of the existing house has also been done & the photos of the house are given in sheet A 6.1 to A6.17 & A7 of the attached plan set (Annexure -10).