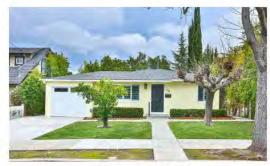

## JUSTIFICATION FOR REMOVAL FROM HISTORIC INVENTORY 446 San Benito Avenue Los Gatos, CA, 94032

**SUBJECT:** Request for removal of a Pre-1941 Property from Historic Resources Inventory for the Property Zoned R-1D, Located at 446 San Benito Avenue. APN 410-16-051.

## **PROPERTY OWNER/APPLICANT:** Devendra Deshwal **PROPERTY DETAILS**:

- 1. Date primary structure was built: as per ANNE BLOOMFIELD ARCHITECTURAL SURVEY- LOS GATOS RESEARCH -Year 1920, As Per Town Record -1905
- 2. Town of Los Gatos Historic Status Code: N/A
- 3. Does property have an LHP Overlay? No
- 4. Is the structure in a historic district? No
- 5. If yes, is it a contributor? N/A

e. The integrity has been compromised due to alterations such that the structure no longer has the potential to convey significance.

In view of above submissions, it can be seen that the existing house at 446 San Benito Ave has no historic significance or architectural merit. Due to the poor condition of the house it needs repair and due to family needs extra space is also required to be added. Therefore, it is requested that the house may be removed from Historic Resources Inventory.