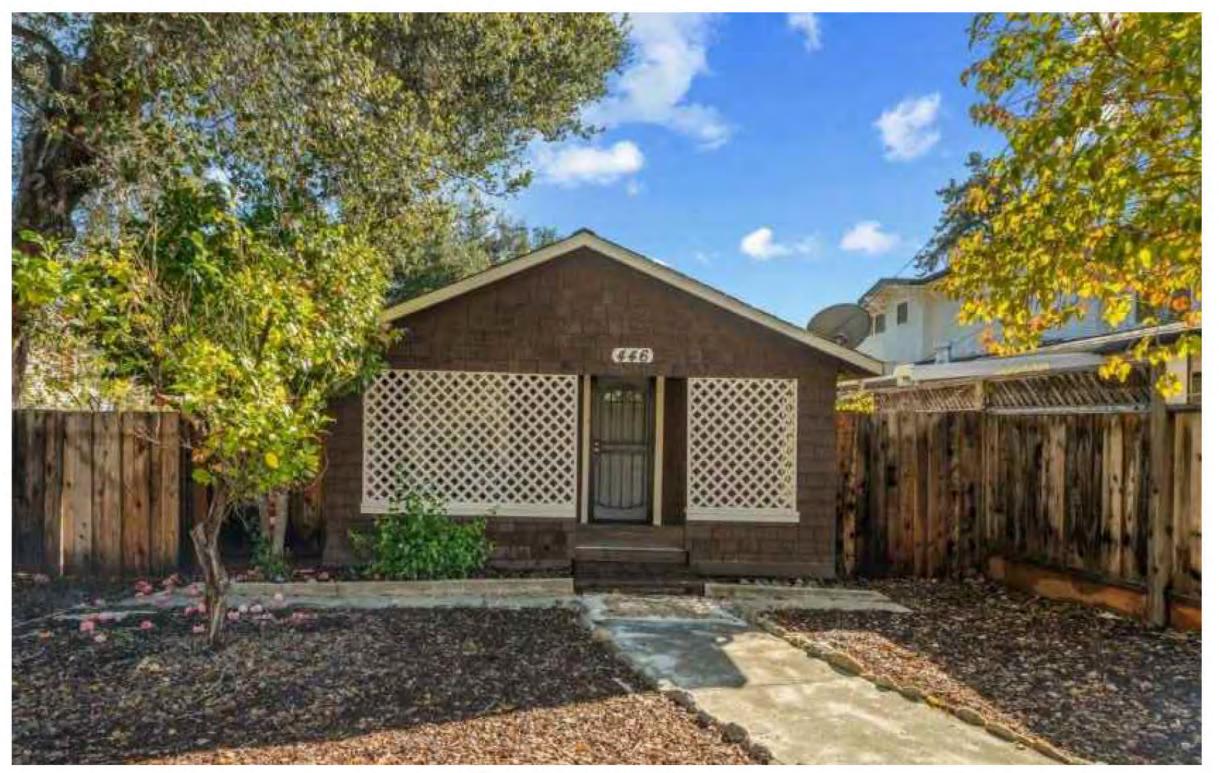

## c. <u>1989 ANNE BLOOMFIELD HISTORIC RESOURCE SURVEY</u> FORM:

The Anne Bloomfield Historic Resource Survey Form is attached as Annexure-4. The survey also mentions its old lot No. as 43 and also provides its likely year of construction as 1920. The original style is said to be "Banglow". It also mentions that some alterations to existing windows and the Porch were done to the original house. A photo of the house is also given but the features of the house are not very clear from it. As such, the survey does not establish it to be a structure of historic importance.

A quick perusal of the photos & plan indicate that the house is not structurally sound & also some alterations have been made which are not code compliant as outlined below:

- i. The ridge board of the porch is not provided as seen in plan sheet A6.7. Thus the porch roof is not structurally sound.
- ii. The height in the bedroom 2 is less than 7'-6" the minimum admissible height.
- iii. A wall has been constructed between bedroom 1 & closet which is abutting the middle of the window as seen in Sheet A6.17.
- iv. The existing windows of the bedroom are not egress compliant as per the current code requirement etc.
- v. The architectural design of the house is very simple- a rectangular box with front porch enclosed on all sides and no uniqueness is noticed in the architectural details/design.
- vi. Further due to alteration to window & porch etc, the original design is no longer existing.
- (c) As would be seen from the plan sheet A7, all the houses around this house have been modified and present a good look and this house in the existing condition is totally a misfit in the area.
- (d) The APN map and the Tract Map of the lot are also attached as Annexure 11 & 12.