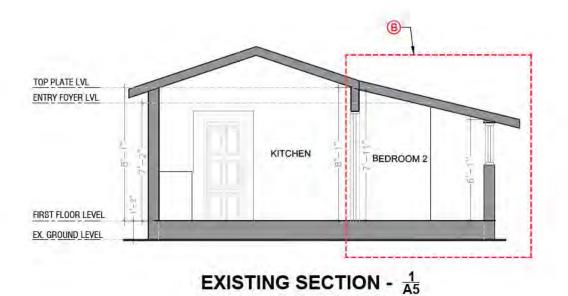

It is also seen that the ceiling height of the bedroom & bathroom on the right side is only 6'-9" to 6'-11", as against the main house ceiling height of 8'-0"(+). It is marked with A, B & C on sheet A4, A5 & A6.1.

It establishes that some unpermitted constructions have been made to the house. The possible unpermitted portion is marked in redlines in sheet A2 (Existing Floor Plan) & A2.1 (Area Calculations).

The photo survey of the existing house has also been done & the photos of the house are given in sheet A 6.1 to A6.17 & A7 of the attached plan set (Annexure -10).

A quick perusal of the photos & plan indicate that the house is not structurally sound & also some alterations have been made which are not code compliant as outlined below:

- i. The ridge board of the porch is not provided as seen in plan sheet A6.7. Thus the porch roof is not structurally sound.
- ii. The height in the bedroom 2 is less than 7'-6" the minimum admissible height.
- iii. A wall has been constructed between bedroom 1 & closet which is abutting the middle of the window as seen in Sheet A6.17.
- iv. The existing windows of the bedroom are not egress compliant as per the current code requirement etc.
- v. The architectural design of the house is very simple- a rectangular box with front porch enclosed on all sides and no uniqueness is noticed in the architectural details/design.
- vi. Further due to alteration to window & porch etc, the original design is no longer existing.
- (c) As would be seen from the plan sheet A7, all the houses around this house have been modified and present a good look and this house in the existing condition is totally a misfit in the area.
- (d) The APN map and the Tract Map of the lot are also attached as Annexure 11 & 12.