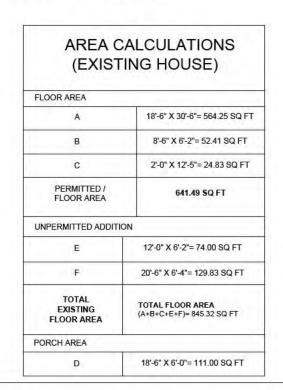

### 4. ADDITIONAL DETAILS:

(a) In addition, the details of the house were also downloaded from the Town of Los Gatos city portal and the same are attached as Annexure-9.. A perusal of these records show that the permitted floor area of this house is 684 Sq Ft only. whereas the existing floor area of the house is 889 sq ft without the front porch. It speaks of some unpermitted addition made to the house as discussed in following paras. (b) The plans of the existing house have been prepared and are attached as Annexure 10 (24 pages). The floor area of the existing house is 889 Sq Ft as against the permitted floor area of 684 Sq Ft only.

It establishes that some unpermitted constructions have been made to the house. The possible unpermitted portion is marked in redlines in sheet A2 (Existing Floor Plan) & A2.1 (Area Calculations).

The photo survey of the existing house has also been done & the photos of the house are given in sheet A 6.1 to A6.17 & A7 of the attached plan set (Annexure -10).