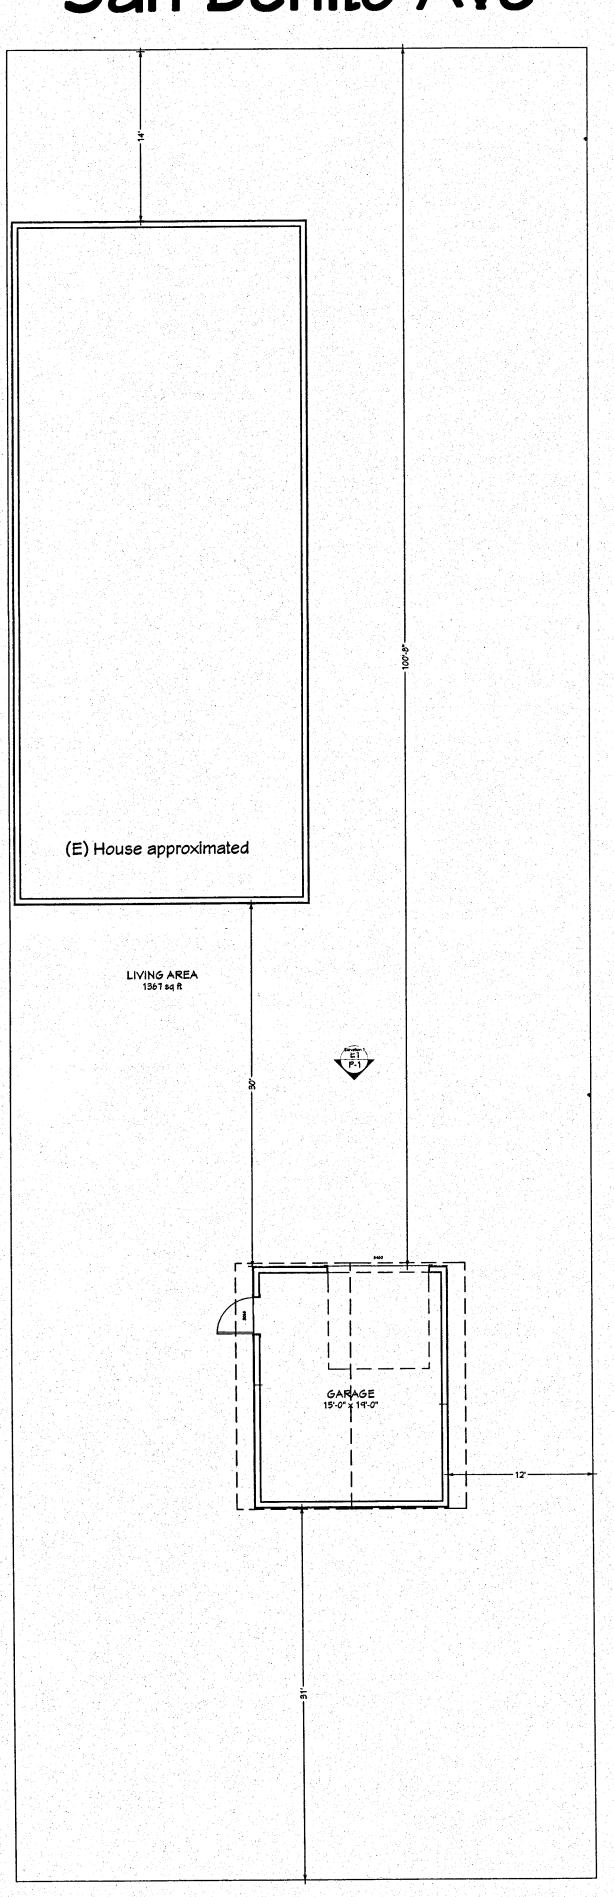

### 4. ADDITIONAL DETAILS:

(a) In addition, the details of the house were also downloaded from the Town of Los Gatos city portal and the same are attached as Annexure-9.. A perusal of these records show that the permitted floor area of this house is 684 Sq Ft only. whereas the existing floor area of the house is 889 sq ft without the front porch. It speaks of some unpermitted addition made to the house as discussed in following paras. (b) The plans of the existing house have been prepared and are attached as Annexure 10 (24 pages). The floor area of the existing house is 889 Sq Ft as against the permitted floor area of 684 Sq Ft only.