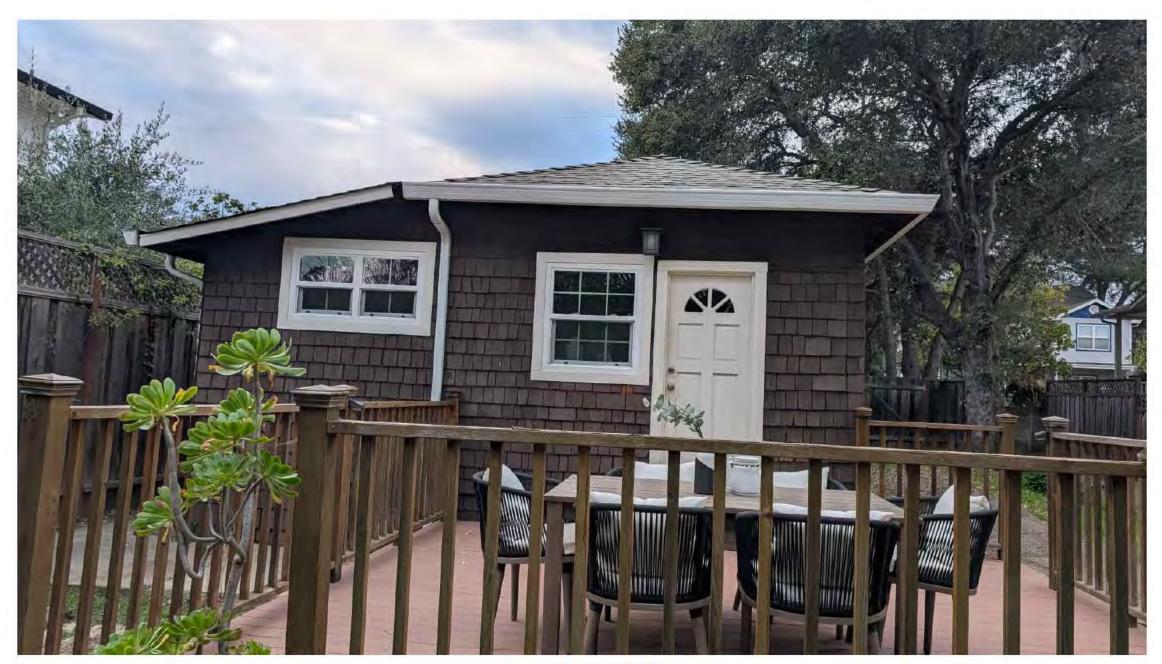

It establishes that some unpermitted constructions have been made to the house. The possible unpermitted portion is marked in redlines in sheet A2 (Existing Floor Plan) & A2.1 (Area Calculations).

The photo survey of the existing house has also been done & the photos of the house are given in sheet A 6.1 to A6.17 & A7 of the attached plan set (Annexure -10).

A quick perusal of the photos & plan indicate that the house is not structurally sound & also some alterations have been made which are not code compliant as outlined below:

- i. The ridge board of the porch is not provided as seen in plan sheet A6.7. Thus the porch roof is not structurally sound.
- ii. The height in the bedroom 2 is less than 7'-6" the minimum admissible height.
- iii. A wall has been constructed between bedroom 1 & closet which is abutting the middle of the window as seen in Sheet A6.17.
- iv. The existing windows of the bedroom are not egress compliant as per the current code requirement etc.
- v. The architectural design of the house is very simple- a rectangular box with front porch enclosed on all sides and no uniqueness is noticed in the architectural details/design.
- vi. Further due to alteration to window & porch etc, the original design is no longer existing.
- (c) As would be seen from the plan sheet A7, all the houses around this house have been modified and present a good look and this house in the existing condition is totally a misfit in the area.
- (d) The APN map and the Tract Map of the lot are also attached as Annexure 11 & 12.