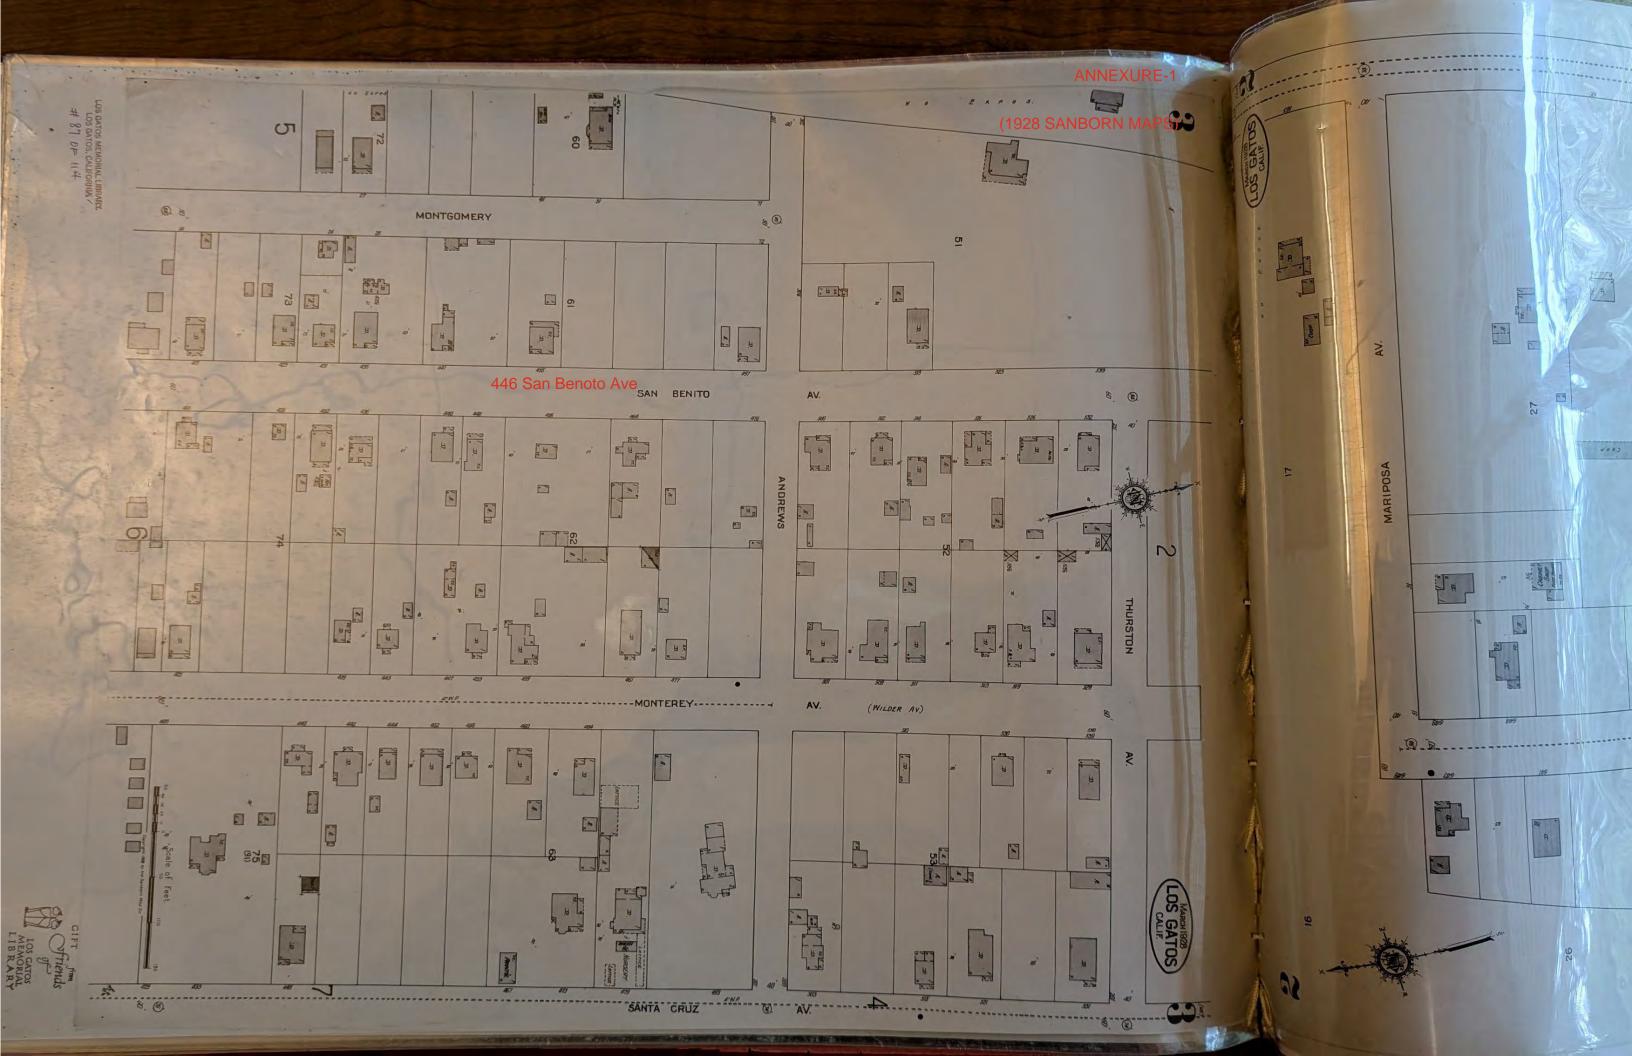

#### **Locked Cases Area**

1. The Los Gatos Sanborn Fire Insurance Maps located on the microfilm file cabinet. These maps indicate the outline of buildings in 1884, 1888, 1891, 1895, 1904, 1928 and 1944 (please note the 1944 maps have been relabeled and appear out-of-order, before the 1928 maps). These can be used to identify a construction date range.

## 1. LOS GATOS PUBLIC LIBRARY:

- a. **SANBORN MAPS**: The Sanborn maps of 1928 & 1944 are attached as Annexures-1 & 2. These maps show the main house and an accessory structure in the rear yard. The main house still exists but the accessory structure is no longer existing as will be seen from the existing site plan sheet A1 in the plan set of the existing house attached as Annexure 10.
- b. <u>1941 TAX ASSESSMENT</u>: The 1941 Tax Assessment Survey is attached as Annexure-3. It does not convey any pointer to the historical character of this building. (The survey report is for lot 43 (Old No.) as also correlated in the ANNE BLOOMFIELD SURVEY.