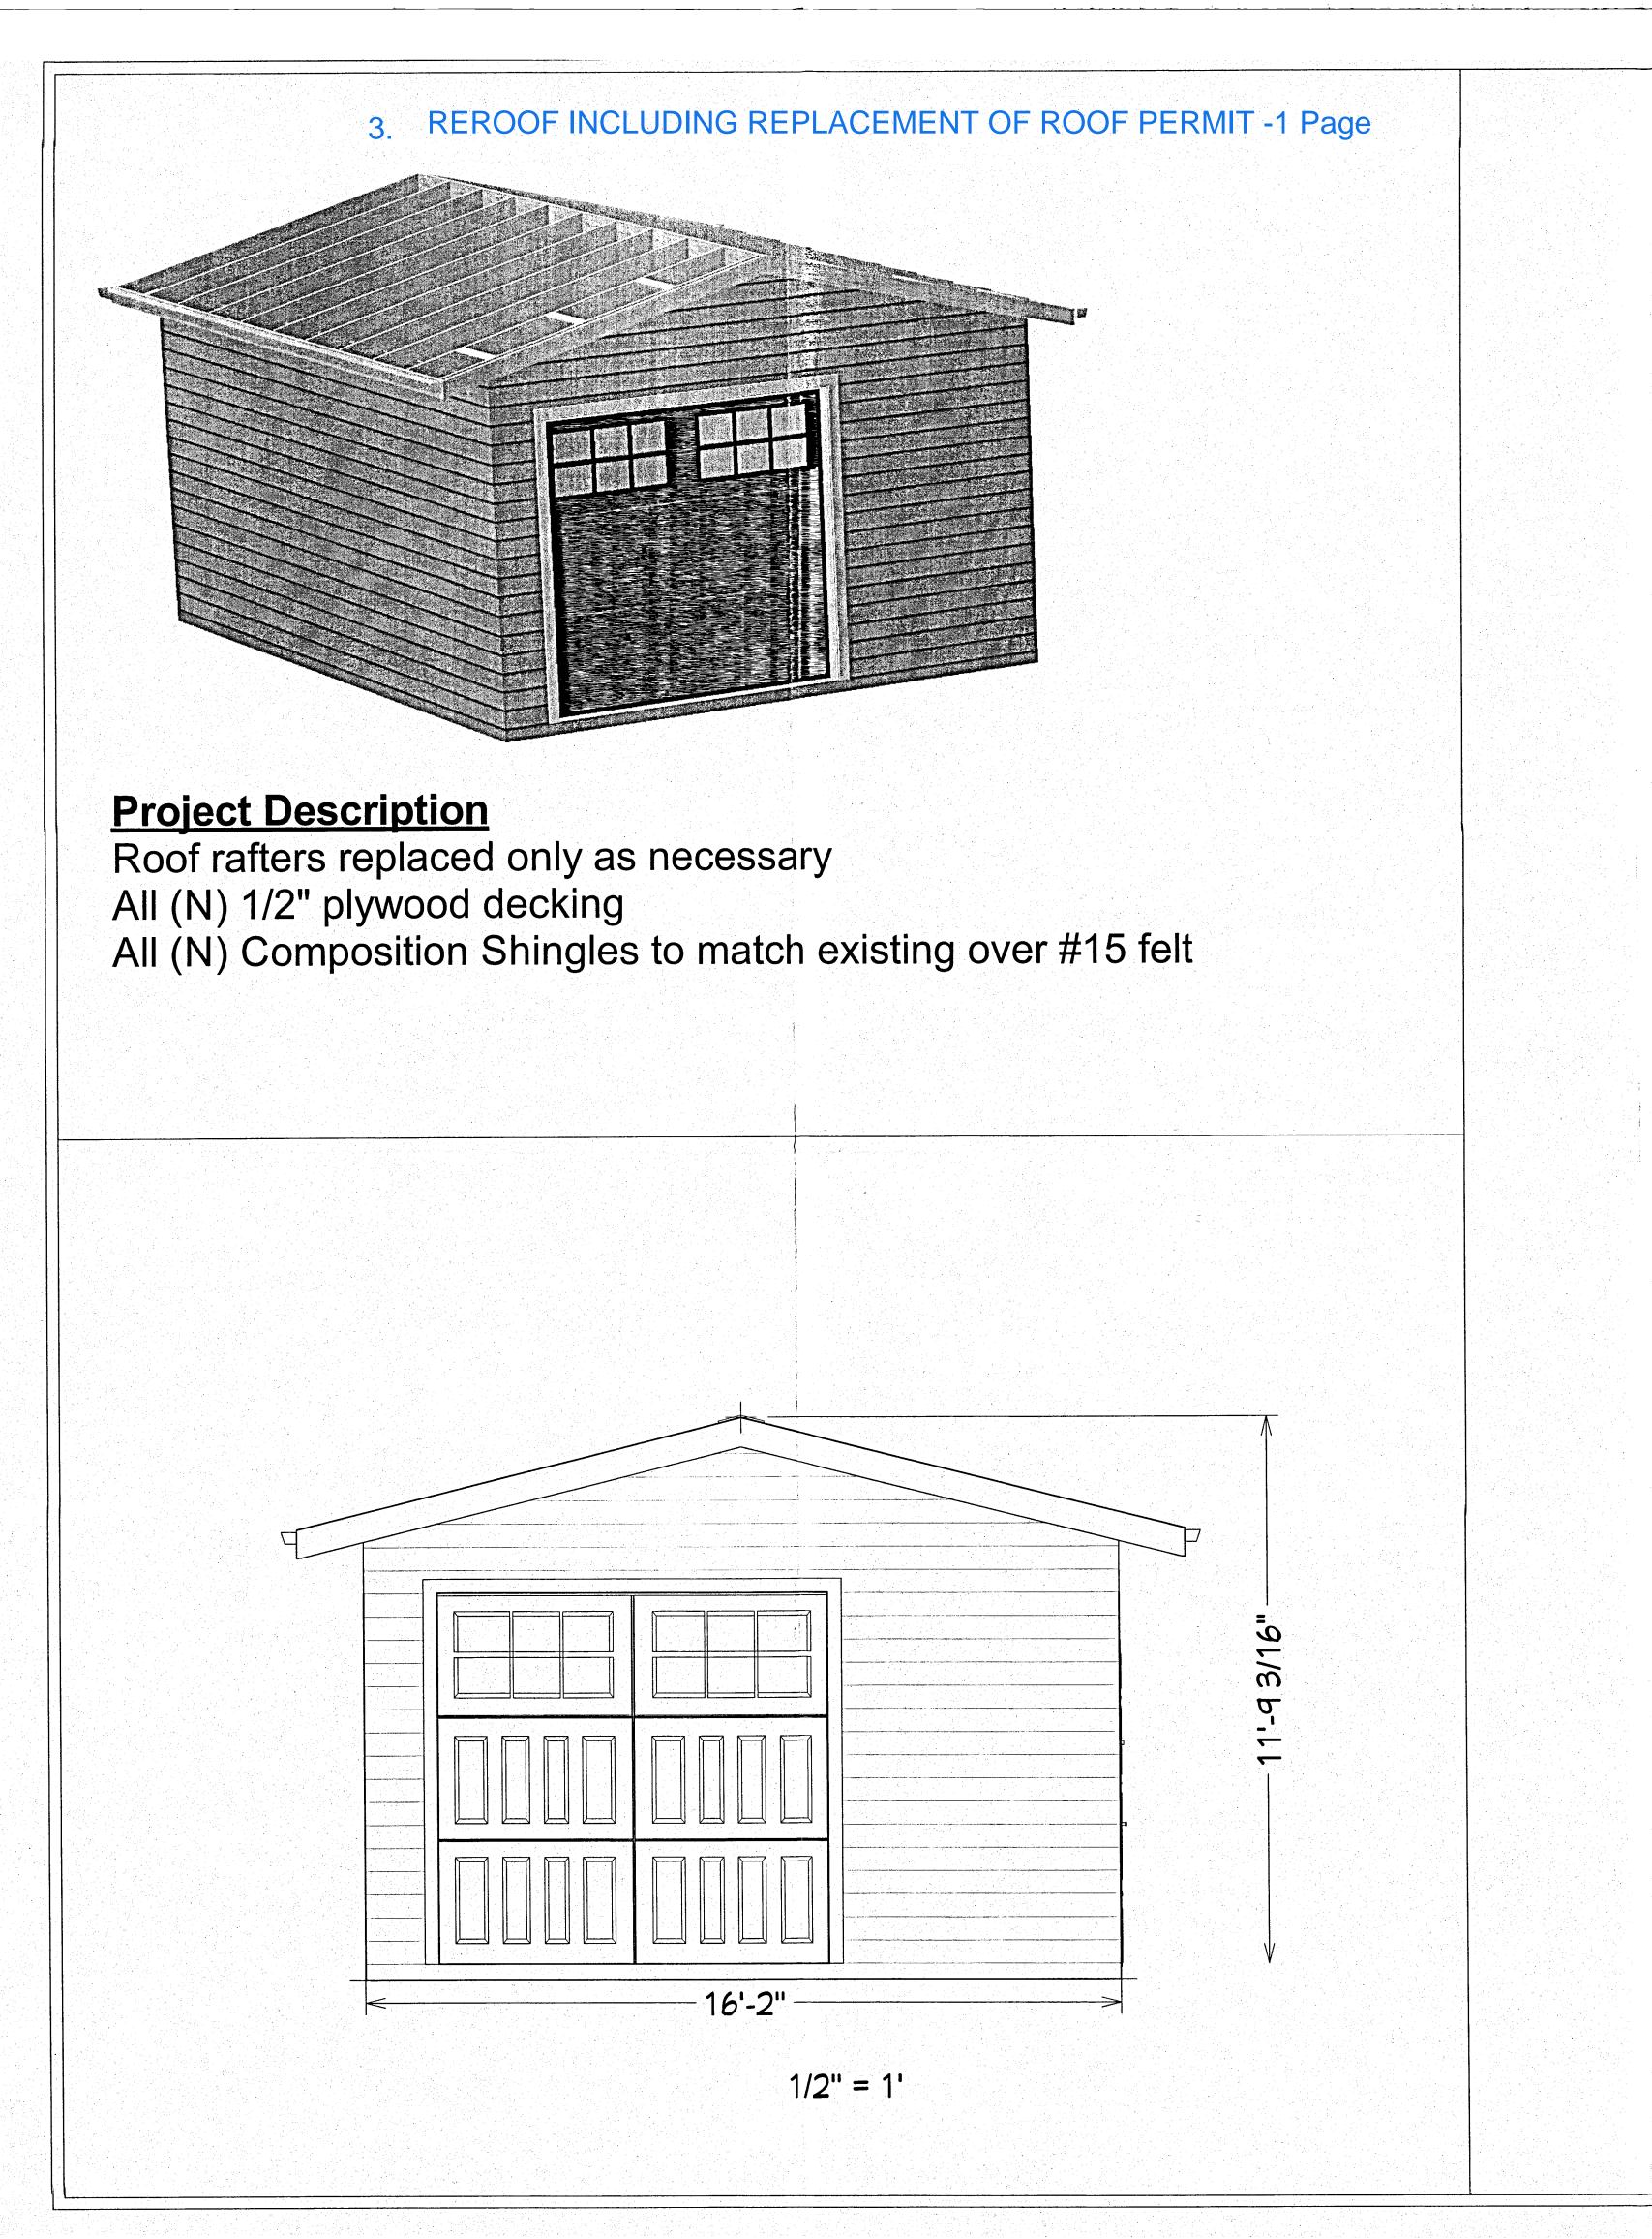

- 1. Electrical service upgrade
- 2. Front porch repair and repair of the eve.
- 3. Repair of the roof and eave including replacement of the rafters. The shape of the house given in this permit is rectangular box type.
- 4. In addition other unpermitted works have also been carried out in the house as brought out in succeeding paras.