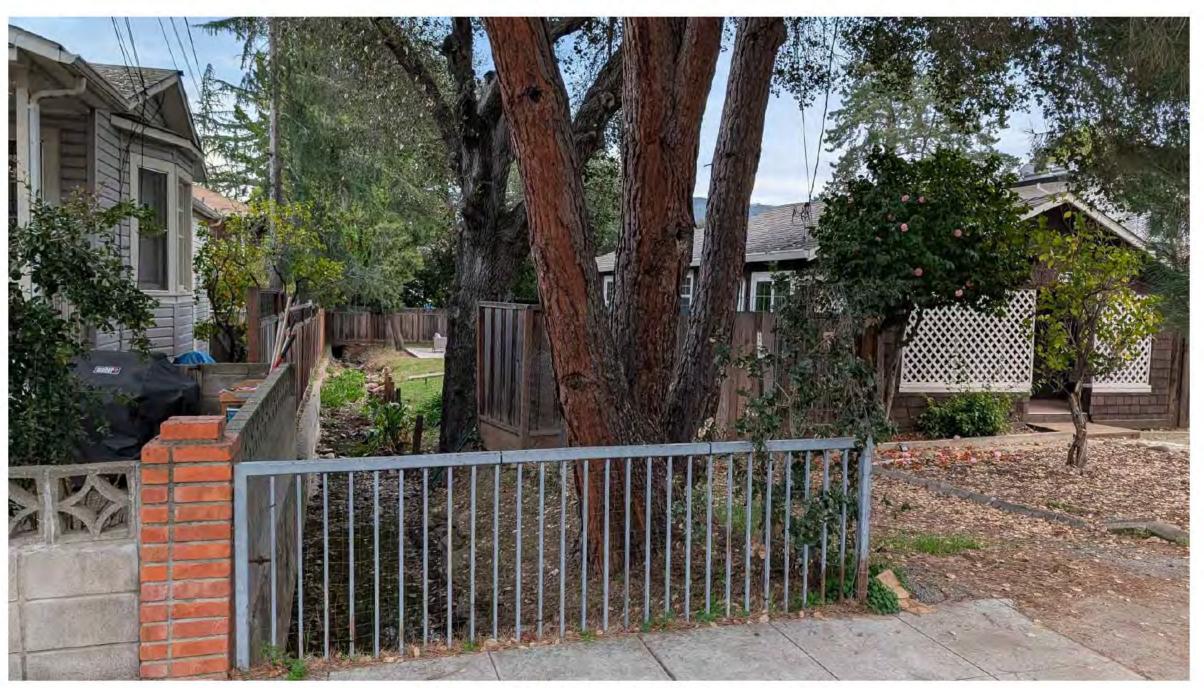

## 1. LOS GATOS PUBLIC LIBRARY:

- a. **SANBORN MAPS**: The Sanborn maps of 1928 & 1944 are attached as Annexures-1 & 2. These maps show the main house and an accessory structure in the rear yard. The main house still exists but the accessory structure is no longer existing as will be seen from the existing site plan sheet A1 in the plan set of the existing house attached as Annexure 10.
- b. <u>1941 TAX ASSESSMENT</u>: The 1941 Tax Assessment Survey is attached as Annexure-3. It does not convey any pointer to the historical character of this building. (The survey report is for lot 43 (Old No.) as also correlated in the ANNE BLOOMFIELD SURVEY.

A quick perusal of the photos & plan indicate that the house is not structurally sound & also some alterations have been made which are not code compliant as outlined below:

- i. The ridge board of the porch is not provided as seen in plan sheet A6.7. Thus the porch roof is not structurally sound.
- ii. The height in the bedroom 2 is less than 7'-6" the minimum admissible height.
- iii. A wall has been constructed between bedroom 1 & closet which is abutting the middle of the window as seen in Sheet A6.17.
- iv. The existing windows of the bedroom are not egress compliant as per the current code requirement etc.
- v. The architectural design of the house is very simple- a rectangular box with front porch enclosed on all sides and no uniqueness is noticed in the architectural details/design.
- vi. Further due to alteration to window & porch etc, the original design is no longer existing.
- (c) As would be seen from the plan sheet A7, all the houses around this house have been modified and present a good look and this house in the existing condition is totally a misfit in the area.
- (d) The APN map and the Tract Map of the lot are also attached as Annexure 11 & 12.