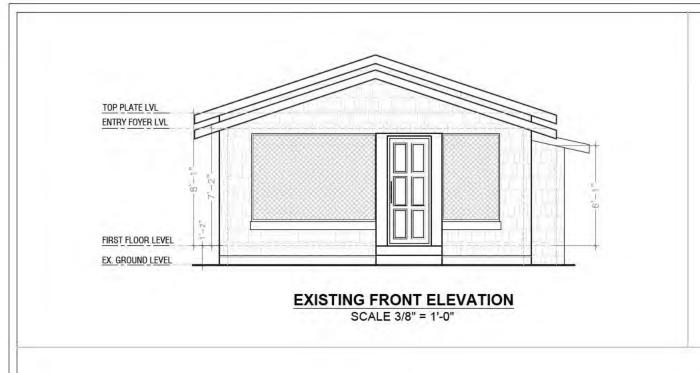

### 4. ADDITIONAL DETAILS:

(a) In addition, the details of the house were also downloaded from the Town of Los Gatos city portal and the same are attached as Annexure-9.. A perusal of these records show that the permitted floor area of this house is 684 Sq Ft only. whereas the existing floor area of the house is 889 sq ft without the front porch. It speaks of some unpermitted addition made to the house as discussed in following paras. (b) The plans of the existing house have been prepared and are attached as Annexure 10 (24 pages). The floor area of the existing house is 889 Sq Ft as against the permitted floor area of 684 Sq Ft only.

It is also seen that the ceiling height of the bedroom & bathroom on the right side is only 6'-9" to 6'-11", as against the main house ceiling height of 8'-0"(+). It is marked with A, B & C on sheet A4, A5 & A6.1.

It establishes that some unpermitted constructions have been made to the house. The possible unpermitted portion is marked in redlines in sheet A2 (Existing Floor Plan) & A2.1 (Area Calculations).

The photo survey of the existing house has also been done & the photos of the house are given in sheet A 6.1 to A6.17 & A7 of the attached plan set (Annexure -10).