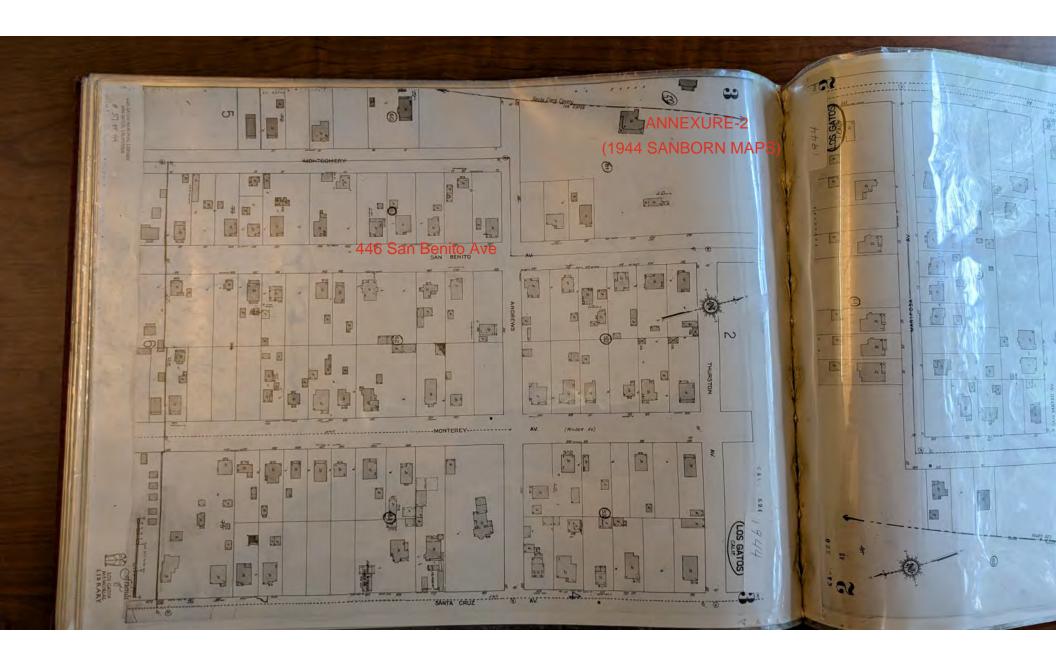

#### **Locked Cases Area**

1. The Los Gatos Sanborn Fire Insurance Maps located on the microfilm file cabinet. These maps indicate the outline of buildings in 1884, 1888, 1891, 1895, 1904, 1928 and 1944 (please note the 1944 maps have been relabeled and appear out-of-order, before the 1928 maps). These can be used to identify a construction date range.

## 1. LOS GATOS PUBLIC LIBRARY:

- a. **SANBORN MAPS**: The Sanborn maps of 1928 & 1944 are attached as Annexures-1 & 2. These maps show the main house and an accessory structure in the rear yard. The main house still exists but the accessory structure is no longer existing as will be seen from the existing site plan sheet A1 in the plan set of the existing house attached as Annexure 10.
- b. <u>1941 TAX ASSESSMENT</u>: The 1941 Tax Assessment Survey is attached as Annexure-3. It does not convey any pointer to the historical character of this building. (The survey report is for lot 43 (Old No.) as also correlated in the ANNE BLOOMFIELD SURVEY.