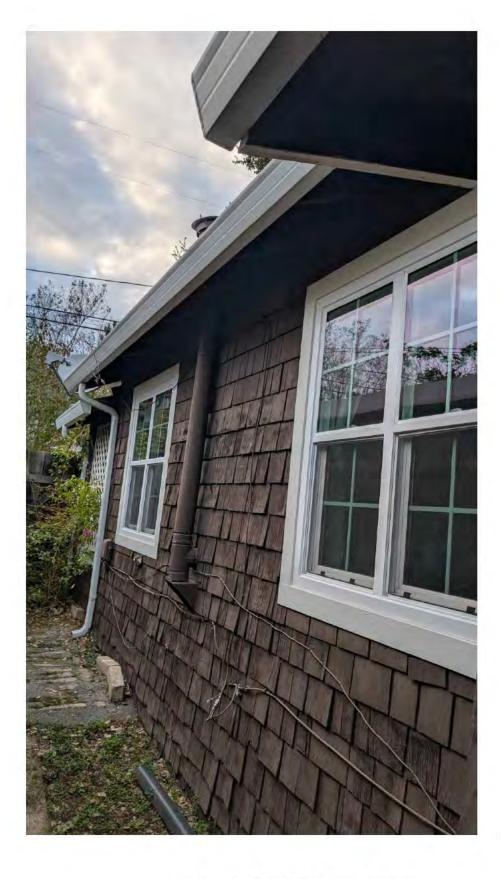

It establishes that some unpermitted constructions have been made to the house. The possible unpermitted portion is marked in redlines in sheet A2 (Existing Floor Plan) & A2.1 (Area Calculations).

The photo survey of the existing house has also been done & the photos of the house are given in sheet A 6.1 to A6.17 & A7 of the attached plan set (Annexure -10).

A quick perusal of the photos & plan indicate that the house is not structurally sound & also some alterations have been made which are not code compliant as outlined below:

- i. The ridge board of the porch is not provided as seen in plan sheet A6.7. Thus the porch roof is not structurally sound.
- ii. The height in the bedroom 2 is less than 7'-6" the minimum admissible height.
- iii. A wall has been constructed between bedroom 1 & closet which is abutting the middle of the window as seen in Sheet A6.17.
- iv. The existing windows of the bedroom are not egress compliant as per the current code requirement etc.
- v. The architectural design of the house is very simple- a rectangular box with front porch enclosed on all sides and no uniqueness is noticed in the architectural details/design.
- vi. Further due to alteration to window & porch etc, the original design is no longer existing.
- (c) As would be seen from the plan sheet A7, all the houses around this house have been modified and present a good look and this house in the existing condition is totally a misfit in the area.
- (d) The APN map and the Tract Map of the lot are also attached as Annexure 11 & 12.