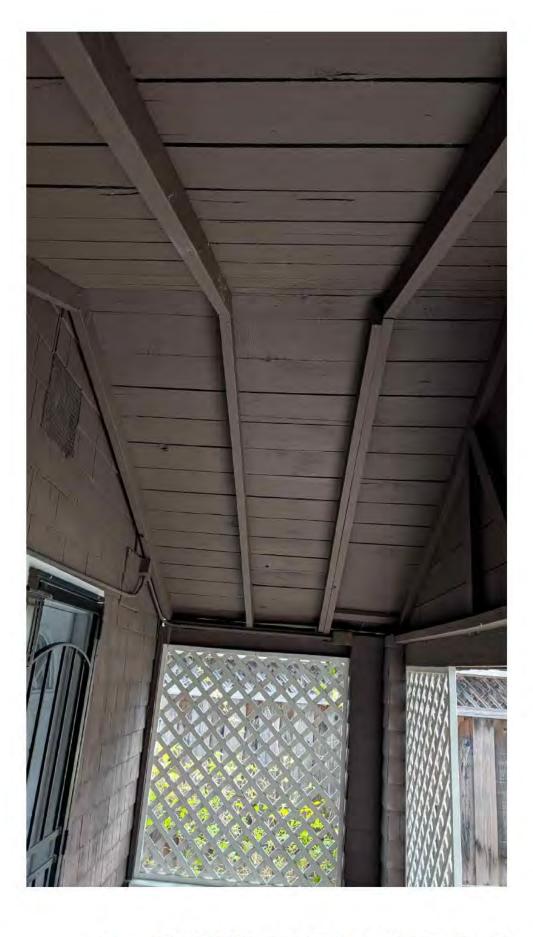

It establishes that some unpermitted constructions have been made to the house. The possible unpermitted portion is marked in redlines in sheet A2 (Existing Floor Plan) & A2.1 (Area Calculations).

The photo survey of the existing house has also been done & the photos of the house are given in sheet A 6.1 to A6.17 & A7 of the attached plan set (Annexure -10).

A quick perusal of the photos & plan indicate that the house is not structurally sound & also some alterations have been made which are not code compliant as outlined below:

- i. The ridge board of the porch is not provided as seen in plan sheet A6.7. Thus the porch roof is not structurally sound.
- ii. The height in the bedroom 2 is less than 7'-6" the minimum admissible height.
- iii. A wall has been constructed between bedroom 1 & closet which is abutting the middle of the window as seen in Sheet A6.17.
- iv. The existing windows of the bedroom are not egress compliant as per the current code requirement etc.
- v. The architectural design of the house is very simple- a rectangular box with front porch enclosed on all sides and no uniqueness is noticed in the architectural details/design.
- vi. Further due to alteration to window & porch etc, the original design is no longer existing.
- (c) As would be seen from the plan sheet A7, all the houses around this house have been modified and present a good look and this house in the existing condition is totally a misfit in the area.
- (d) The APN map and the Tract Map of the lot are also attached as Annexure 11 & 12.