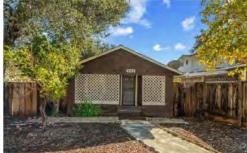

It establishes that some unpermitted constructions have been made to the house. The possible unpermitted portion is marked in redlines in sheet A2 (Existing Floor Plan) & A2.1 (Area Calculations).

The photo survey of the existing house has also been done & the photos of the house are given in sheet A 6.1 to A6.17 & A7 of the attached plan set (Annexure -10).

A quick perusal of the photos & plan indicate that the house is not structurally sound & also some alterations have been made which are not code compliant as outlined below:

- i. The ridge board of the porch is not provided as seen in plan sheet A6.7. Thus the porch roof is not structurally sound.
- ii. The height in the bedroom 2 is less than 7'-6" the minimum admissible height.
- iii. A wall has been constructed between bedroom 1 & closet which is abutting the middle of the window as seen in Sheet A6.17.
- iv. The existing windows of the bedroom are not egress compliant as per the current code requirement etc.
- v. The architectural design of the house is very simple- a rectangular box with front porch enclosed on all sides and no uniqueness is noticed in the architectural details/design.
- vi. Further due to alteration to window & porch etc, the original design is no longer existing.
- (c) As would be seen from the plan sheet A7, all the houses around this house have been modified and present a good look and this house in the existing condition is totally a misfit in the area.
- (d) The APN map and the Tract Map of the lot are also attached as Annexure 11 & 12.