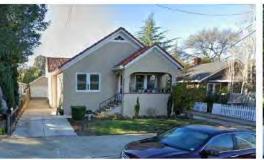

## JUSTIFICATION FOR REMOVAL FROM HISTORIC INVENTORY 446 San Benito Avenue Los Gatos, CA, 94032

**SUBJECT:** Request for removal of a Pre-1941 Property from Historic Resources Inventory for the Property Zoned R-1D, Located at 446 San Benito Avenue. APN 410-16-051.

## **PROPERTY OWNER/APPLICANT:** Devendra Deshwal **PROPERTY DETAILS**:

- 1. Date primary structure was built: as per ANNE BLOOMFIELD ARCHITECTURAL SURVEY- LOS GATOS RESEARCH -Year 1920, As Per Town Record -1905
- 2. Town of Los Gatos Historic Status Code: N/A
- 3. Does property have an LHP Overlay? No
- 4. Is the structure in a historic district? No
- 5. If yes, is it a contributor? N/A

## c. <u>1989 ANNE BLOOMFIELD HISTORIC RESOURCE SURVEY</u> FORM:

The Anne Bloomfield Historic Resource Survey Form is attached as Annexure-4. The survey also mentions its old lot No. as 43 and also provides its likely year of construction as 1920. The original style is said to be "Banglow". It also mentions that some alterations to existing windows and the Porch were done to the original house. A photo of the house is also given but the features of the house are not very clear from it. As such, the survey does not establish it to be a structure of historic importance.