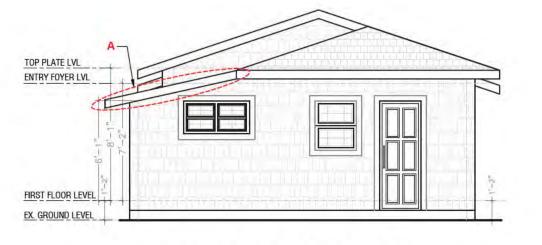

A quick perusal of the photos & plan indicate that the house is not structurally sound & also some alterations have been made which are not code compliant as outlined below:

- i. The ridge board of the porch is not provided as seen in plan sheet A6.7. Thus the porch roof is not structurally sound.
- ii. The height in the bedroom 2 is less than 7'-6" the minimum admissible height.
- iii. A wall has been constructed between bedroom 1 & closet which is abutting the middle of the window as seen in Sheet A6.17.
- iv. The existing windows of the bedroom are not egress compliant as per the current code requirement etc.
- v. The architectural design of the house is very simple- a rectangular box with front porch enclosed on all sides and no uniqueness is noticed in the architectural details/design.
- vi. Further due to alteration to window & porch etc, the original design is no longer existing.
- (c) As would be seen from the plan sheet A7, all the houses around this house have been modified and present a good look and this house in the existing condition is totally a misfit in the area.
- (d) The APN map and the Tract Map of the lot are also attached as Annexure 11 & 12.