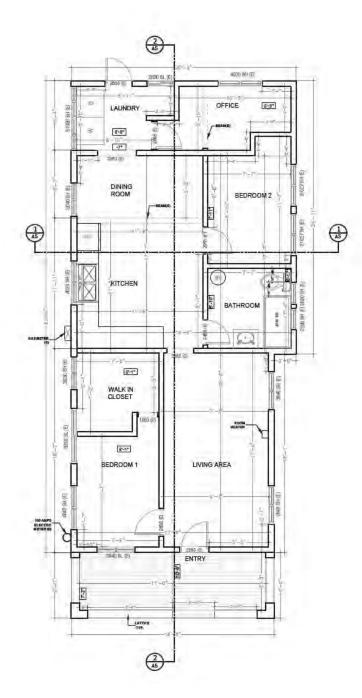

### 4. ADDITIONAL DETAILS:

(a) In addition, the details of the house were also downloaded from the Town of Los Gatos city portal and the same are attached as Annexure-9.. A perusal of these records show that the permitted floor area of this house is 684 Sq Ft only. whereas the existing floor area of the house is 889 sq ft without the front porch. It speaks of some unpermitted addition made to the house as discussed in following paras. (b) The plans of the existing house have been prepared and are attached as Annexure 10 (24 pages). The floor area of the existing house is 889 Sq Ft as against the permitted floor area of 684 Sq Ft only.

It is also seen that the ceiling height of the bedroom & bathroom on the right side is only 6'-9" to 6'-11", as against the main house ceiling height of 8'-0"(+). It is marked with A, B & C on sheet A4, A5 & A6.1.

A quick perusal of the photos & plan indicate that the house is not structurally sound & also some alterations have been made which are not code compliant as outlined below:

- i. The ridge board of the porch is not provided as seen in plan sheet A6.7. Thus the porch roof is not structurally sound.
- ii. The height in the bedroom 2 is less than 7'-6" the minimum admissible height.
- iii. A wall has been constructed between bedroom 1 & closet which is abutting the middle of the window as seen in Sheet A6.17.
- iv. The existing windows of the bedroom are not egress compliant as per the current code requirement etc.
- v. The architectural design of the house is very simple- a rectangular box with front porch enclosed on all sides and no uniqueness is noticed in the architectural details/design.
- vi. Further due to alteration to window & porch etc, the original design is no longer existing.
- (c) As would be seen from the plan sheet A7, all the houses around this house have been modified and present a good look and this house in the existing condition is totally a misfit in the area.
- (d) The APN map and the Tract Map of the lot are also attached as Annexure 11 & 12.