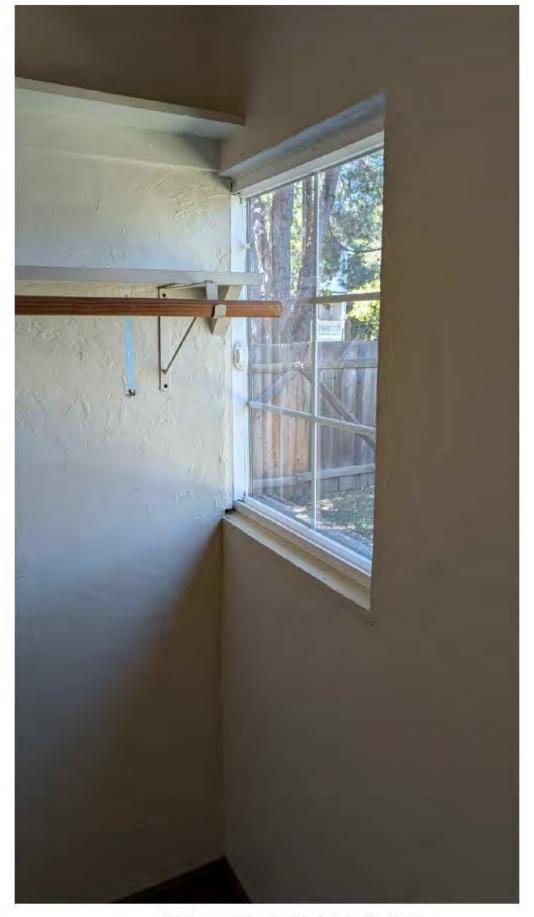

A quick perusal of the photos & plan indicate that the house is not structurally sound & also some alterations have been made which are not code compliant as outlined below:

- i. The ridge board of the porch is not provided as seen in plan sheet A6.7. Thus the porch roof is not structurally sound.
- ii. The height in the bedroom 2 is less than 7'-6" the minimum admissible height.
- iii. A wall has been constructed between bedroom 1 & closet which is abutting the middle of the window as seen in Sheet A6.17.
- iv. The existing windows of the bedroom are not egress compliant as per the current code requirement etc.
- v. The architectural design of the house is very simple- a rectangular box with front porch enclosed on all sides and no uniqueness is noticed in the architectural details/design.
- vi. Further due to alteration to window & porch etc, the original design is no longer existing.
- (c) As would be seen from the plan sheet A7, all the houses around this house have been modified and present a good look and this house in the existing condition is totally a misfit in the area.
- (d) The APN map and the Tract Map of the lot are also attached as Annexure 11 & 12.