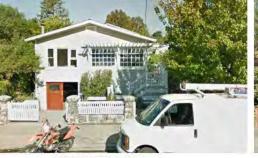

## JUSTIFICATION FOR REMOVAL FROM HISTORIC INVENTORY 446 San Benito Avenue Los Gatos, CA, 94032

**SUBJECT:** Request for removal of a Pre-1941 Property from Historic Resources Inventory for the Property Zoned R-1D, Located at 446 San Benito Avenue. APN 410-16-051.

It establishes that some unpermitted constructions have been made to the house. The possible unpermitted portion is marked in redlines in sheet A2 (Existing Floor Plan) & A2.1 (Area Calculations).

The photo survey of the existing house has also been done & the photos of the house are given in sheet A 6.1 to A6.17 & A7 of the attached plan set (Annexure -10).

A quick perusal of the photos & plan indicate that the house is not structurally sound & also some alterations have been made which are not code compliant as outlined below:

- i. The ridge board of the porch is not provided as seen in plan sheet A6.7. Thus the porch roof is not structurally sound.
- ii. The height in the bedroom 2 is less than 7'-6" the minimum admissible height.
- iii. A wall has been constructed between bedroom 1 & closet which is abutting the middle of the window as seen in Sheet A6.17.
- iv. The existing windows of the bedroom are not egress compliant as per the current code requirement etc.
- v. The architectural design of the house is very simple- a rectangular box with front porch enclosed on all sides and no uniqueness is noticed in the architectural details/design.
- vi. Further due to alteration to window & porch etc, the original design is no longer existing.
- (c) As would be seen from the plan sheet A7, all the houses around this house have been modified and present a good look and this house in the existing condition is totally a misfit in the area.
- (d) The APN map and the Tract Map of the lot are also attached as Annexure 11 & 12.