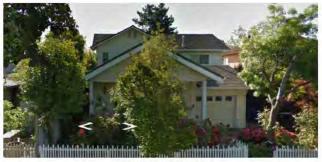

## JUSTIFICATION FOR REMOVAL FROM HISTORIC INVENTORY 446 San Benito Avenue Los Gatos, CA, 94032

**SUBJECT:** Request for removal of a Pre-1941 Property from Historic Resources Inventory for the Property Zoned R-1D, Located at 446 San Benito Avenue. APN 410-16-051.

## **PROPERTY OWNER/APPLICANT:** Devendra Deshwal **PROPERTY DETAILS**:

- 1. Date primary structure was built: as per ANNE BLOOMFIELD ARCHITECTURAL SURVEY- LOS GATOS RESEARCH -Year 1920, As Per Town Record -1905
- 2. Town of Los Gatos Historic Status Code: N/A
- 3. Does property have an LHP Overlay? No
- 4. Is the structure in a historic district? No
- 5. If yes, is it a contributor? N/A

## c. <u>1989 ANNE BLOOMFIELD HISTORIC RESOURCE SURVEY</u> FORM:

The Anne Bloomfield Historic Resource Survey Form is attached as Annexure-4. The survey also mentions its old lot No. as 43 and also provides its likely year of construction as 1920. The original style is said to be "Banglow". It also mentions that some alterations to existing windows and the Porch were done to the original house. A photo of the house is also given but the features of the house are not very clear from it. As such, the survey does not establish it to be a structure of historic importance.