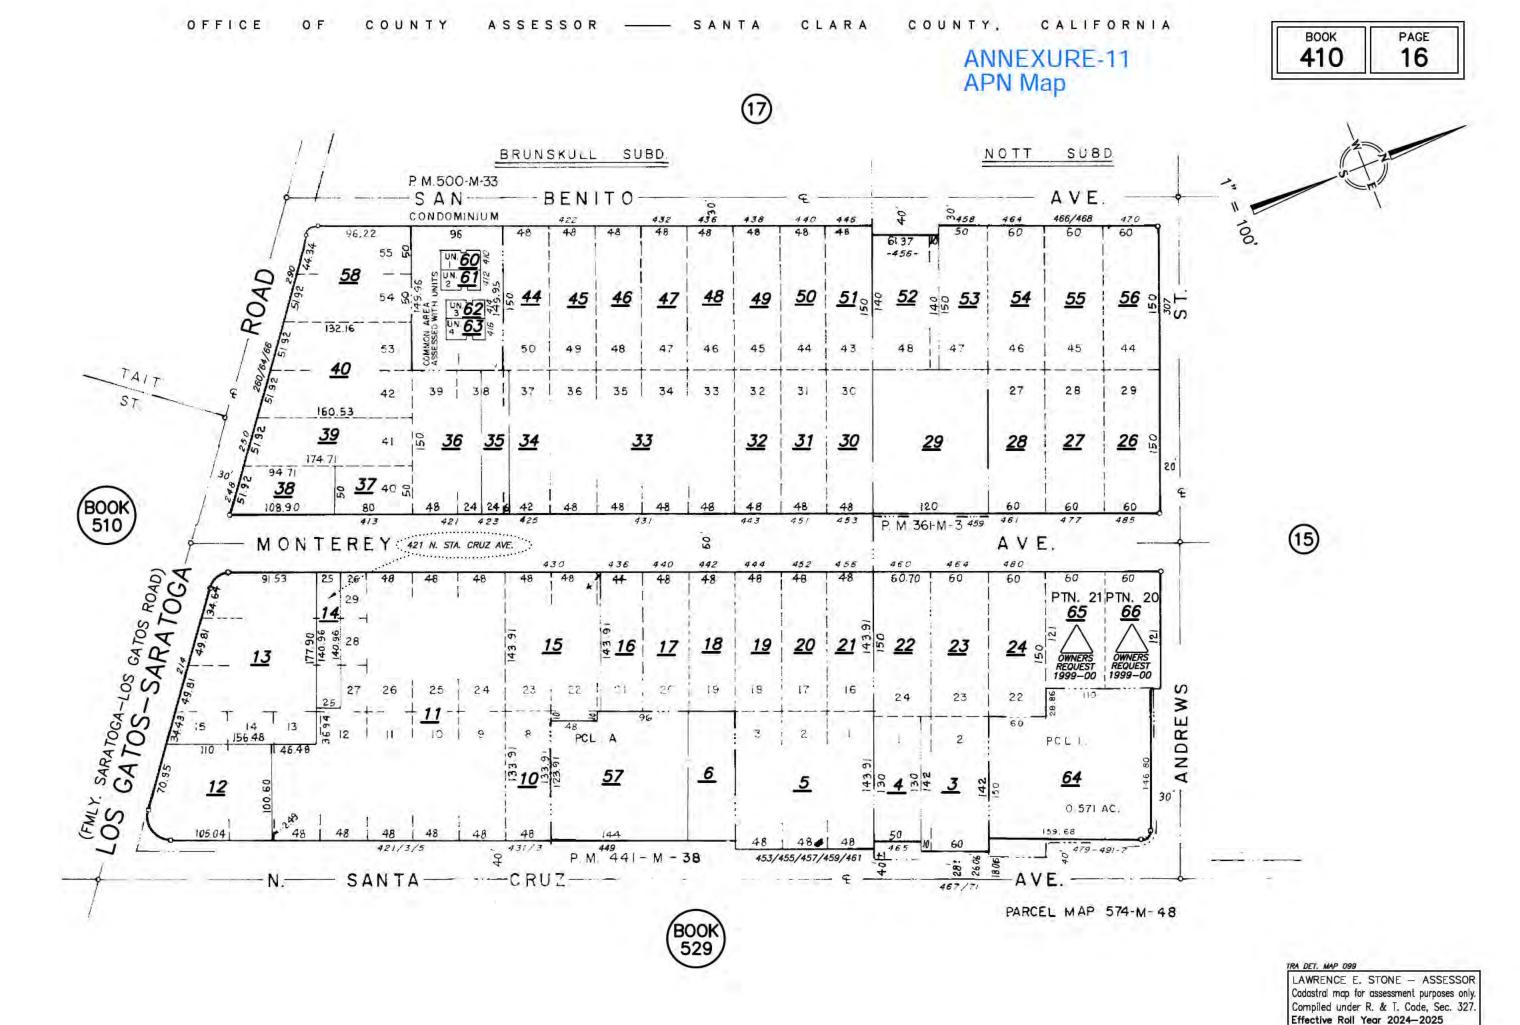

A quick perusal of the photos & plan indicate that the house is not structurally sound & also some alterations have been made which are not code compliant as outlined below:

- i. The ridge board of the porch is not provided as seen in plan sheet A6.7. Thus the porch roof is not structurally sound.
- ii. The height in the bedroom 2 is less than 7'-6" the minimum admissible height.
- iii. A wall has been constructed between bedroom 1 & closet which is abutting the middle of the window as seen in Sheet A6.17.
- iv. The existing windows of the bedroom are not egress compliant as per the current code requirement etc.
- v. The architectural design of the house is very simple- a rectangular box with front porch enclosed on all sides and no uniqueness is noticed in the architectural details/design.
- vi. Further due to alteration to window & porch etc, the original design is no longer existing.
- (c) As would be seen from the plan sheet A7, all the houses around this house have been modified and present a good look and this house in the existing condition is totally a misfit in the area.
- (d) The APN map and the Tract Map of the lot are also attached as Annexure 11 & 12.