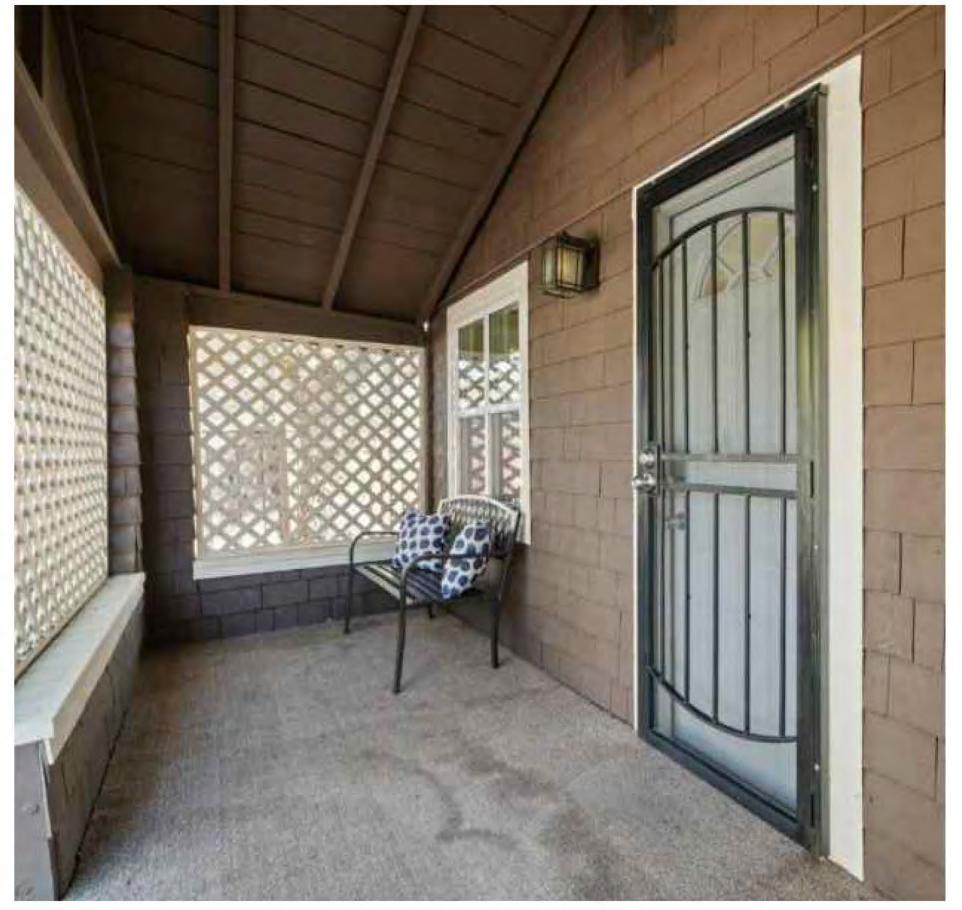

## c. <u>1989 ANNE BLOOMFIELD HISTORIC RESOURCE SURVEY</u> FORM:

The Anne Bloomfield Historic Resource Survey Form is attached as Annexure-4. The survey also mentions its old lot No. as 43 and also provides its likely year of construction as 1920. The original style is said to be "Banglow". It also mentions that some alterations to existing windows and the Porch were done to the original house. A photo of the house is also given but the features of the house are not very clear from it. As such, the survey does not establish it to be a structure of historic importance.

A quick perusal of the photos & plan indicate that the house is not structurally sound & also some alterations have been made which are not code compliant as outlined below:

- i. The ridge board of the porch is not provided as seen in plan sheet A6.7. Thus the porch roof is not structurally sound.
- ii. The height in the bedroom 2 is less than 7'-6" the minimum admissible height.
- iii. A wall has been constructed between bedroom 1 & closet which is abutting the middle of the window as seen in Sheet A6.17.
- iv. The existing windows of the bedroom are not egress compliant as per the current code requirement etc.
- v. The architectural design of the house is very simple- a rectangular box with front porch enclosed on all sides and no uniqueness is noticed in the architectural details/design.
- vi. Further due to alteration to window & porch etc, the original design is no longer existing.
- (c) As would be seen from the plan sheet A7, all the houses around this house have been modified and present a good look and this house in the existing condition is totally a misfit in the area.
- (d) The APN map and the Tract Map of the lot are also attached as Annexure 11 & 12.