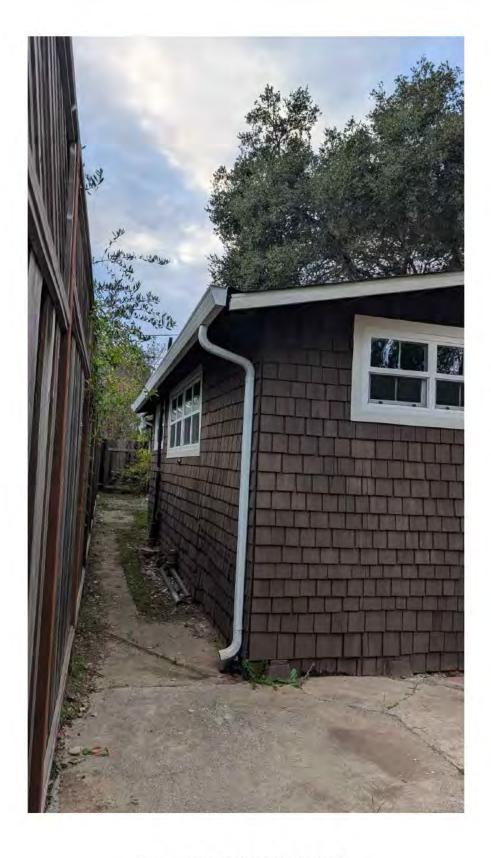

It establishes that some unpermitted constructions have been made to the house. The possible unpermitted portion is marked in redlines in sheet A2 (Existing Floor Plan) & A2.1 (Area Calculations).

The photo survey of the existing house has also been done & the photos of the house are given in sheet A 6.1 to A6.17 & A7 of the attached plan set (Annexure -10).

A quick perusal of the photos & plan indicate that the house is not structurally sound & also some alterations have been made which are not code compliant as outlined below:

- i. The ridge board of the porch is not provided as seen in plan sheet A6.7. Thus the porch roof is not structurally sound.
- ii. The height in the bedroom 2 is less than 7'-6" the minimum admissible height.
- iii. A wall has been constructed between bedroom 1 & closet which is abutting the middle of the window as seen in Sheet A6.17.
- iv. The existing windows of the bedroom are not egress compliant as per the current code requirement etc.
- v. The architectural design of the house is very simple- a rectangular box with front porch enclosed on all sides and no uniqueness is noticed in the architectural details/design.
- vi. Further due to alteration to window & porch etc, the original design is no longer existing.
- (c) As would be seen from the plan sheet A7, all the houses around this house have been modified and present a good look and this house in the existing condition is totally a misfit in the area.
- (d) The APN map and the Tract Map of the lot are also attached as Annexure 11 & 12.