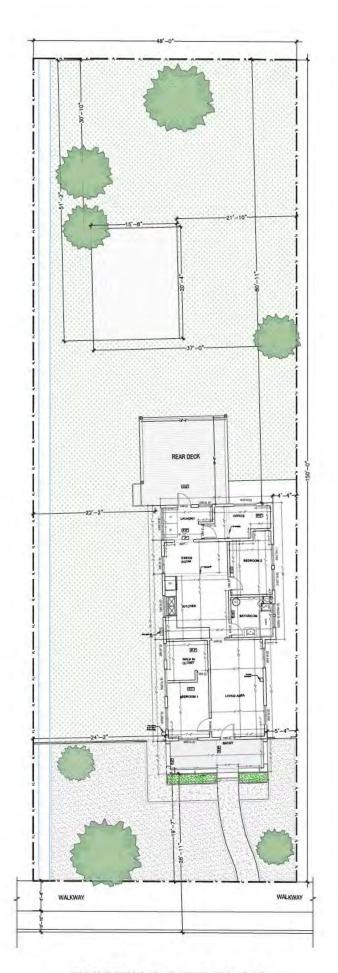

### 4. ADDITIONAL DETAILS:

(a) In addition, the details of the house were also downloaded from the Town of Los Gatos city portal and the same are attached as Annexure-9.. A perusal of these records show that the permitted floor area of this house is 684 Sq Ft only. whereas the existing floor area of the house is 889 sq ft without the front porch. It speaks of some unpermitted addition made to the house as discussed in following paras. (b) The plans of the existing house have been prepared and are attached as Annexure 10 (24 pages). The floor area of the existing house is 889 Sq Ft as against the permitted floor area of 684 Sq Ft only.

It establishes that some unpermitted constructions have been made to the house. The possible unpermitted portion is marked in redlines in sheet A2 (Existing Floor Plan) & A2.1 (Area Calculations).

The photo survey of the existing house has also been done & the photos of the house are given in sheet A 6.1 to A6.17 & A7 of the attached plan set (Annexure -10).