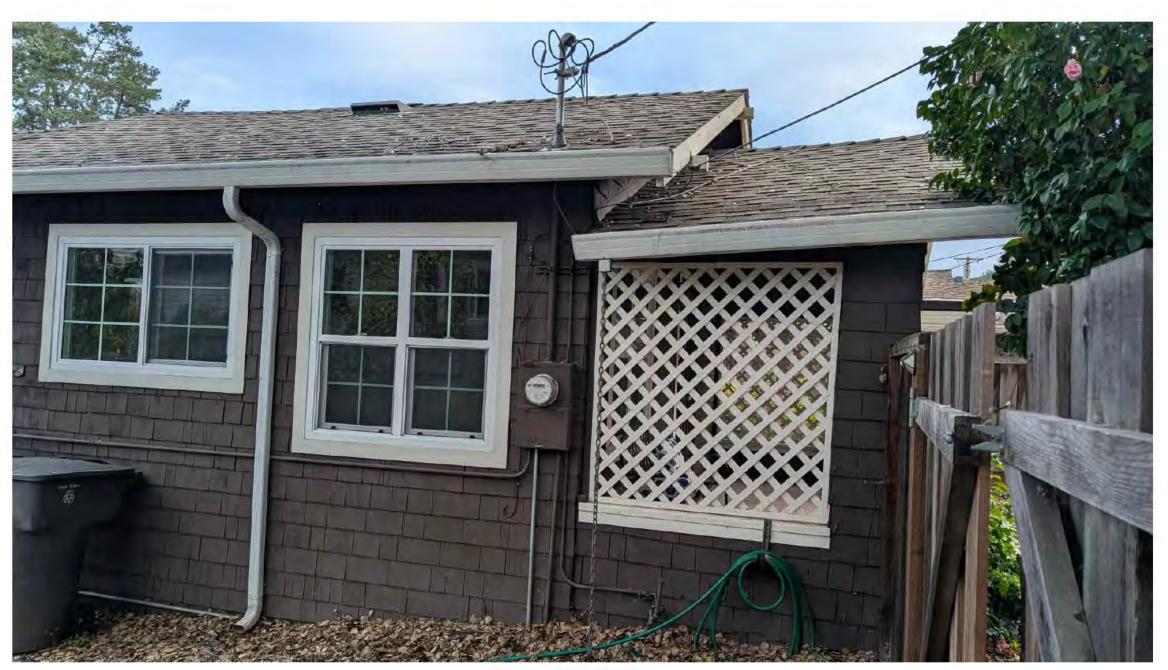

It establishes that some unpermitted constructions have been made to the house. The possible unpermitted portion is marked in redlines in sheet A2 (Existing Floor Plan) & A2.1 (Area Calculations).

The photo survey of the existing house has also been done & the photos of the house are given in sheet A 6.1 to A6.17 & A7 of the attached plan set (Annexure -10).

A quick perusal of the photos & plan indicate that the house is not structurally sound & also some alterations have been made which are not code compliant as outlined below:

- i. The ridge board of the porch is not provided as seen in plan sheet A6.7. Thus the porch roof is not structurally sound.
- ii. The height in the bedroom 2 is less than 7'-6" the minimum admissible height.
- iii. A wall has been constructed between bedroom 1 & closet which is abutting the middle of the window as seen in Sheet A6.17.
- iv. The existing windows of the bedroom are not egress compliant as per the current code requirement etc.
- v. The architectural design of the house is very simple- a rectangular box with front porch enclosed on all sides and no uniqueness is noticed in the architectural details/design.
- vi. Further due to alteration to window & porch etc, the original design is no longer existing.
- (c) As would be seen from the plan sheet A7, all the houses around this house have been modified and present a good look and this house in the existing condition is totally a misfit in the area.
- (d) The APN map and the Tract Map of the lot are also attached as Annexure 11 & 12.