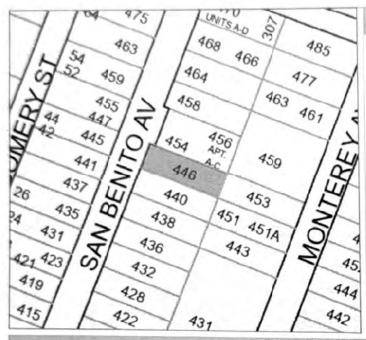

## JUSTIFICATION FOR REMOVAL FROM HISTORIC INVENTORY 446 San Benito Avenue Los Gatos, CA, 94032

**SUBJECT:** Request for removal of a Pre-1941 Property from Historic Resources Inventory for the Property Zoned R-1D, Located at 446 San Benito Avenue. APN 410-16-051.

A quick perusal of the photos & plan indicate that the house is not structurally sound & also some alterations have been made which are not code compliant as outlined below:

- i. The ridge board of the porch is not provided as seen in plan sheet A6.7. Thus the porch roof is not structurally sound.
- ii. The height in the bedroom 2 is less than 7'-6" the minimum admissible height.
- iii. A wall has been constructed between bedroom 1 & closet which is abutting the middle of the window as seen in Sheet A6.17.
- iv. The existing windows of the bedroom are not egress compliant as per the current code requirement etc.
- v. The architectural design of the house is very simple- a rectangular box with front porch enclosed on all sides and no uniqueness is noticed in the architectural details/design.
- vi. Further due to alteration to window & porch etc, the original design is no longer existing.
- (c) As would be seen from the plan sheet A7, all the houses around this house have been modified and present a good look and this house in the existing condition is totally a misfit in the area.
- (d) The APN map and the Tract Map of the lot are also attached as Annexure 11 & 12.