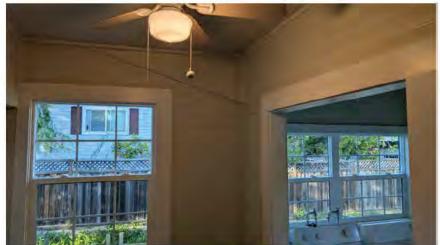

It establishes that some unpermitted constructions have been made to the house. The possible unpermitted portion is marked in redlines in sheet A2 (Existing Floor Plan) & A2.1 (Area Calculations).

The photo survey of the existing house has also been done & the photos of the house are given in sheet A 6.1 to A6.17 & A7 of the attached plan set (Annexure -10).

A quick perusal of the photos & plan indicate that the house is not structurally sound & also some alterations have been made which are not code compliant as outlined below:

- i. The ridge board of the porch is not provided as seen in plan sheet A6.7. Thus the porch roof is not structurally sound.
- ii. The height in the bedroom 2 is less than 7'-6" the minimum admissible height.
- iii. A wall has been constructed between bedroom 1 & closet which is abutting the middle of the window as seen in Sheet A6.17.
- iv. The existing windows of the bedroom are not egress compliant as per the current code requirement etc.
- v. The architectural design of the house is very simple- a rectangular box with front porch enclosed on all sides and no uniqueness is noticed in the architectural details/design.
- vi. Further due to alteration to window & porch etc, the original design is no longer existing.
- (c) As would be seen from the plan sheet A7, all the houses around this house have been modified and present a good look and this house in the existing condition is totally a misfit in the area.
- (d) The APN map and the Tract Map of the lot are also attached as Annexure 11 & 12.