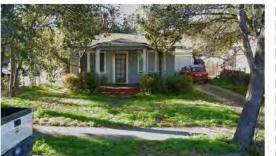

It establishes that some unpermitted constructions have been made to the house. The possible unpermitted portion is marked in redlines in sheet A2 (Existing Floor Plan) & A2.1 (Area Calculations).

The photo survey of the existing house has also been done & the photos of the house are given in sheet A 6.1 to A6.17 & A7 of the attached plan set (Annexure -10).

A quick perusal of the photos & plan indicate that the house is not structurally sound & also some alterations have been made which are not code compliant as outlined below:

- i. The ridge board of the porch is not provided as seen in plan sheet A6.7. Thus the porch roof is not structurally sound.
- ii. The height in the bedroom 2 is less than 7'-6" the minimum admissible height.
- iii. A wall has been constructed between bedroom 1 & closet which is abutting the middle of the window as seen in Sheet A6.17.
- iv. The existing windows of the bedroom are not egress compliant as per the current code requirement etc.
- v. The architectural design of the house is very simple- a rectangular box with front porch enclosed on all sides and no uniqueness is noticed in the architectural details/design.
- vi. Further due to alteration to window & porch etc, the original design is no longer existing.
- (c) As would be seen from the plan sheet A7, all the houses around this house have been modified and present a good look and this house in the existing condition is totally a misfit in the area.
- (d) The APN map and the Tract Map of the lot are also attached as Annexure 11 & 12.