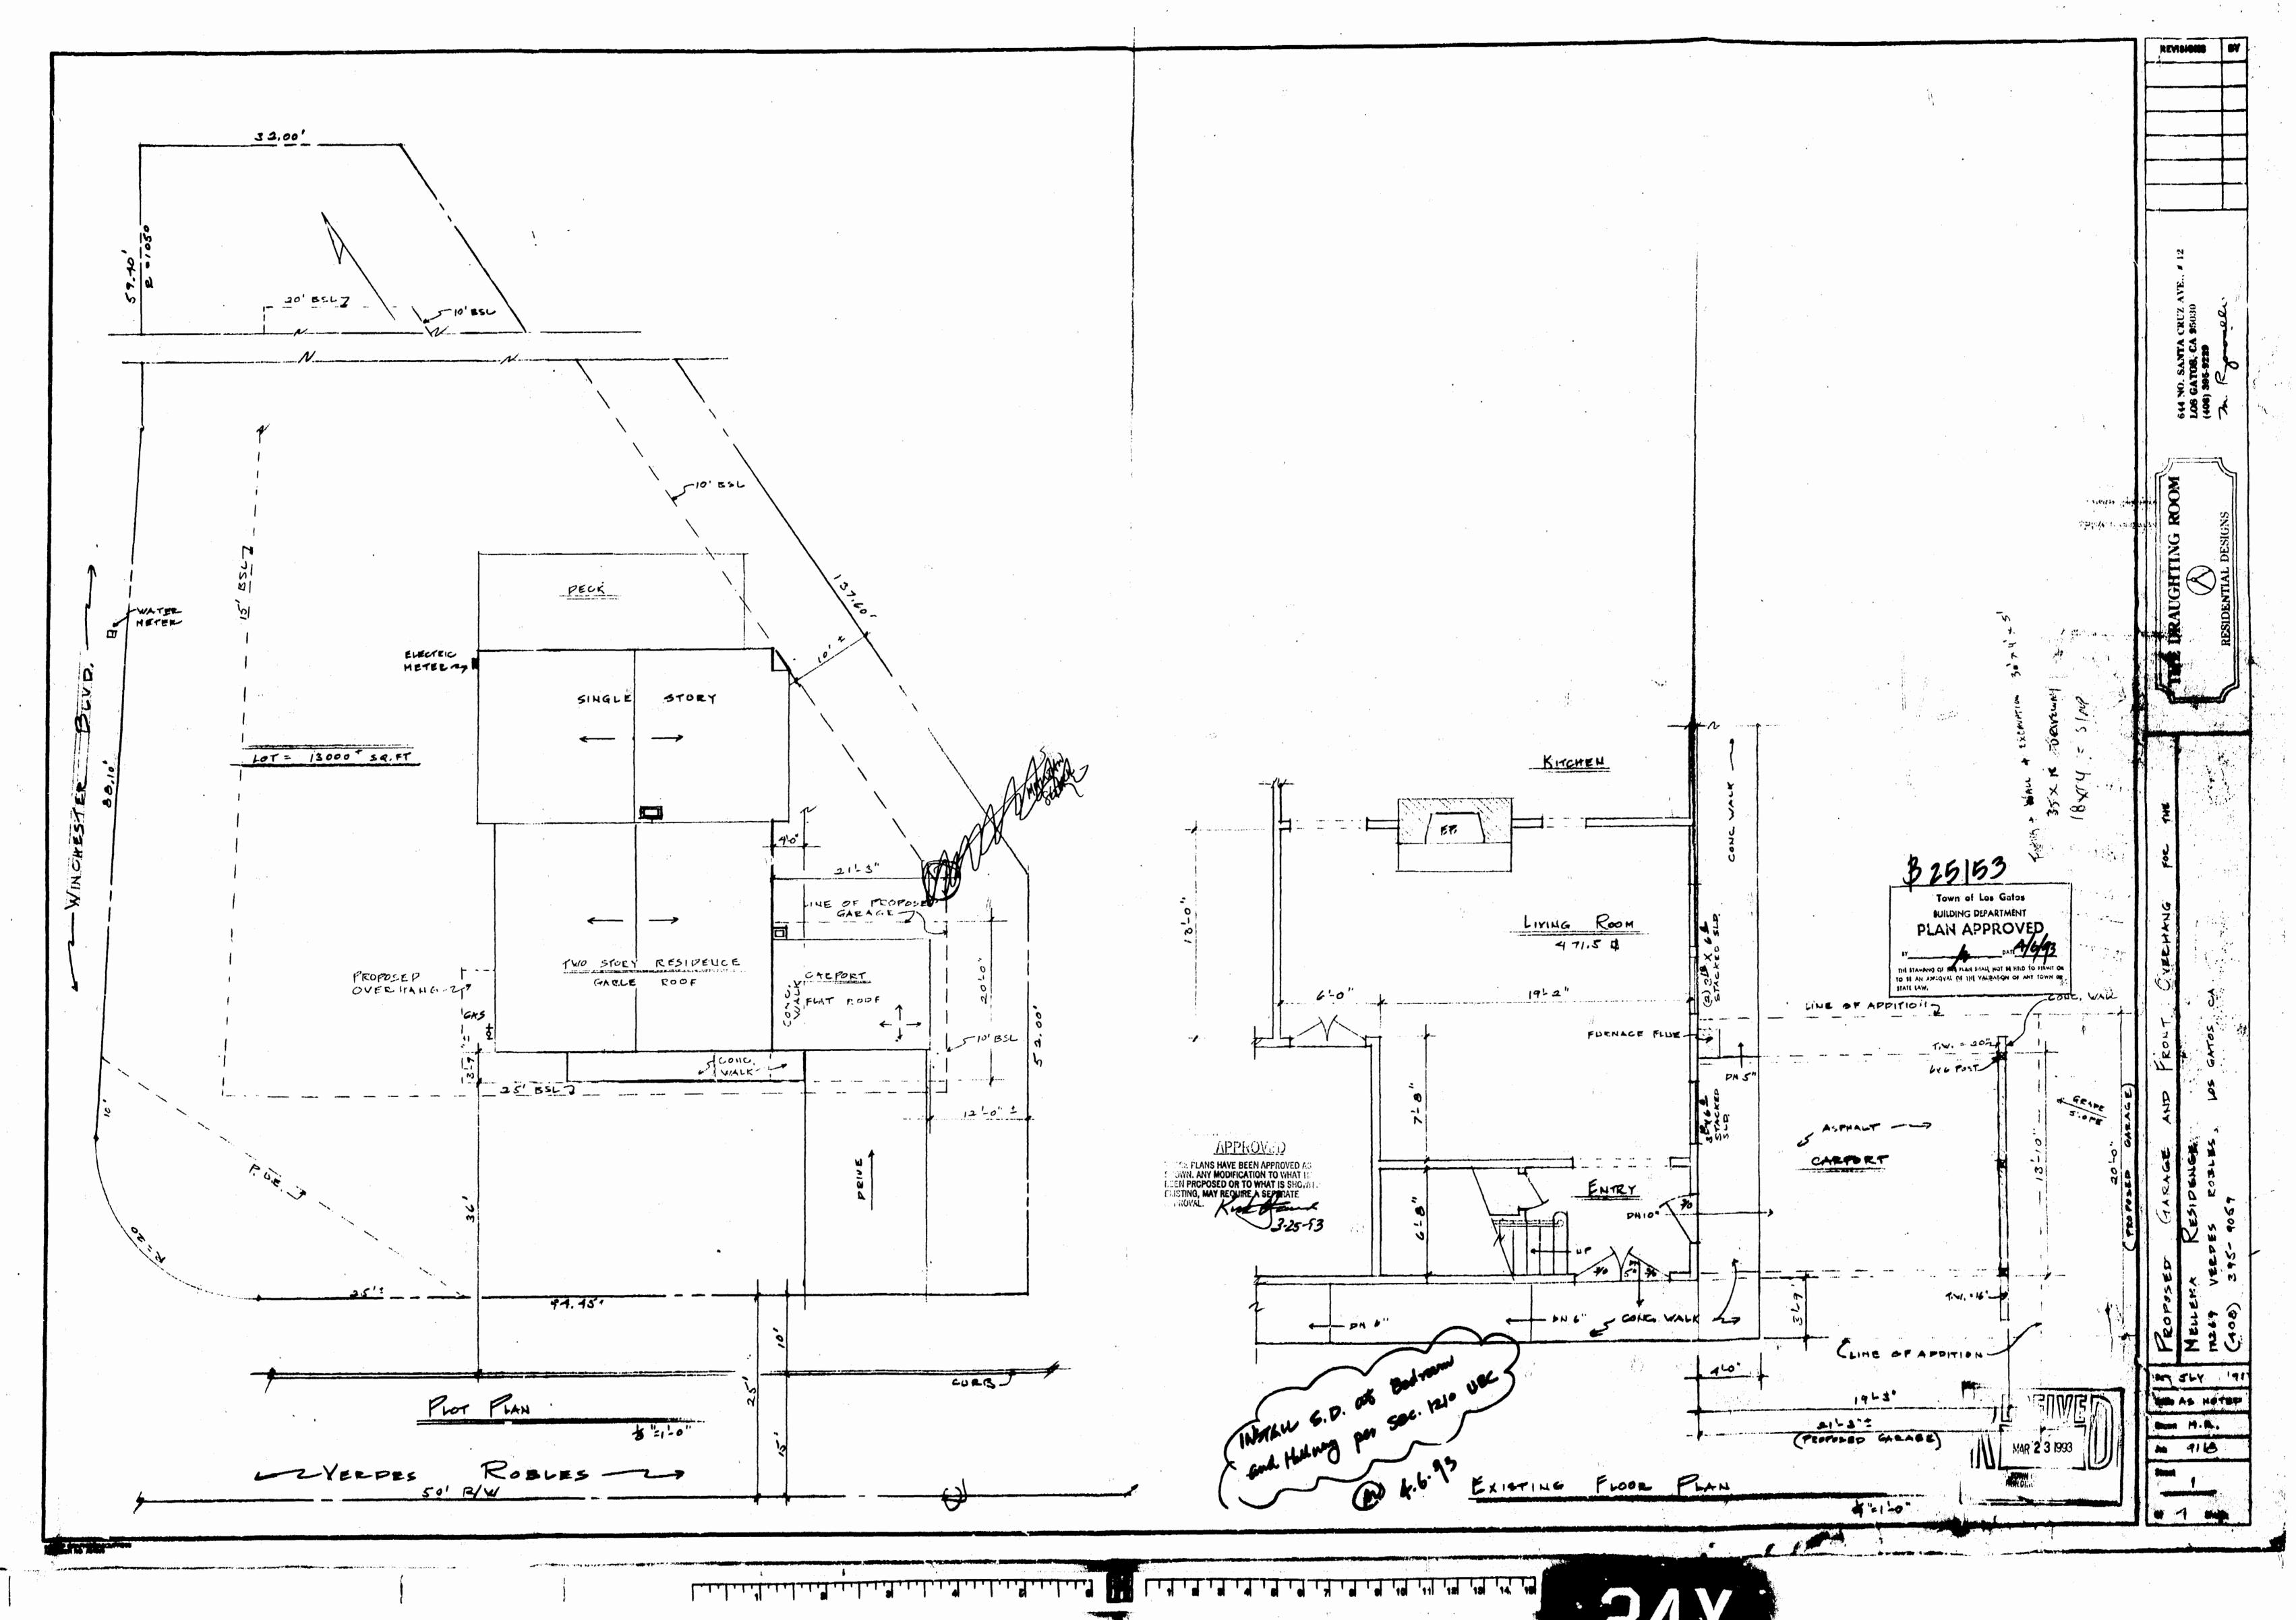

The state of the s

ATTACHMENT 3

. 41 . provide an except and individual cultural and individual participation of the contract of the ETTE SIMNG SHINGLES ----FINE COLASS SHINGLES ... STIACH BLK ... Marine Continuer AS HEEDED FOR EXTENTS GATAGE AMINITION APPER FRONT ELEVATION -SOUTH FACILLY RETAINING SOIL LEST FIRE ELEVATION WEST FACING SOIL, EVIST, FLUE Town of Los Gatos BUILDING DEPARTMENT TO BE AN ARTIONAL OF THE VALUE OF SERVICE TO MENT OF STATE LAW. SPLASH BLOCK ADDITION REAR ELEVATION HORTH FAUING DIAG. BRACE EXIST ILL SITTING ROOM MEDING. IX6 DIAG, BRACE 16 1 1 2 OVER HEAD LAXS BEHIEM 6x6 POST-TYP, 12-8 21-7" PROPOSED GARAGE AND HOUSE BAVE 