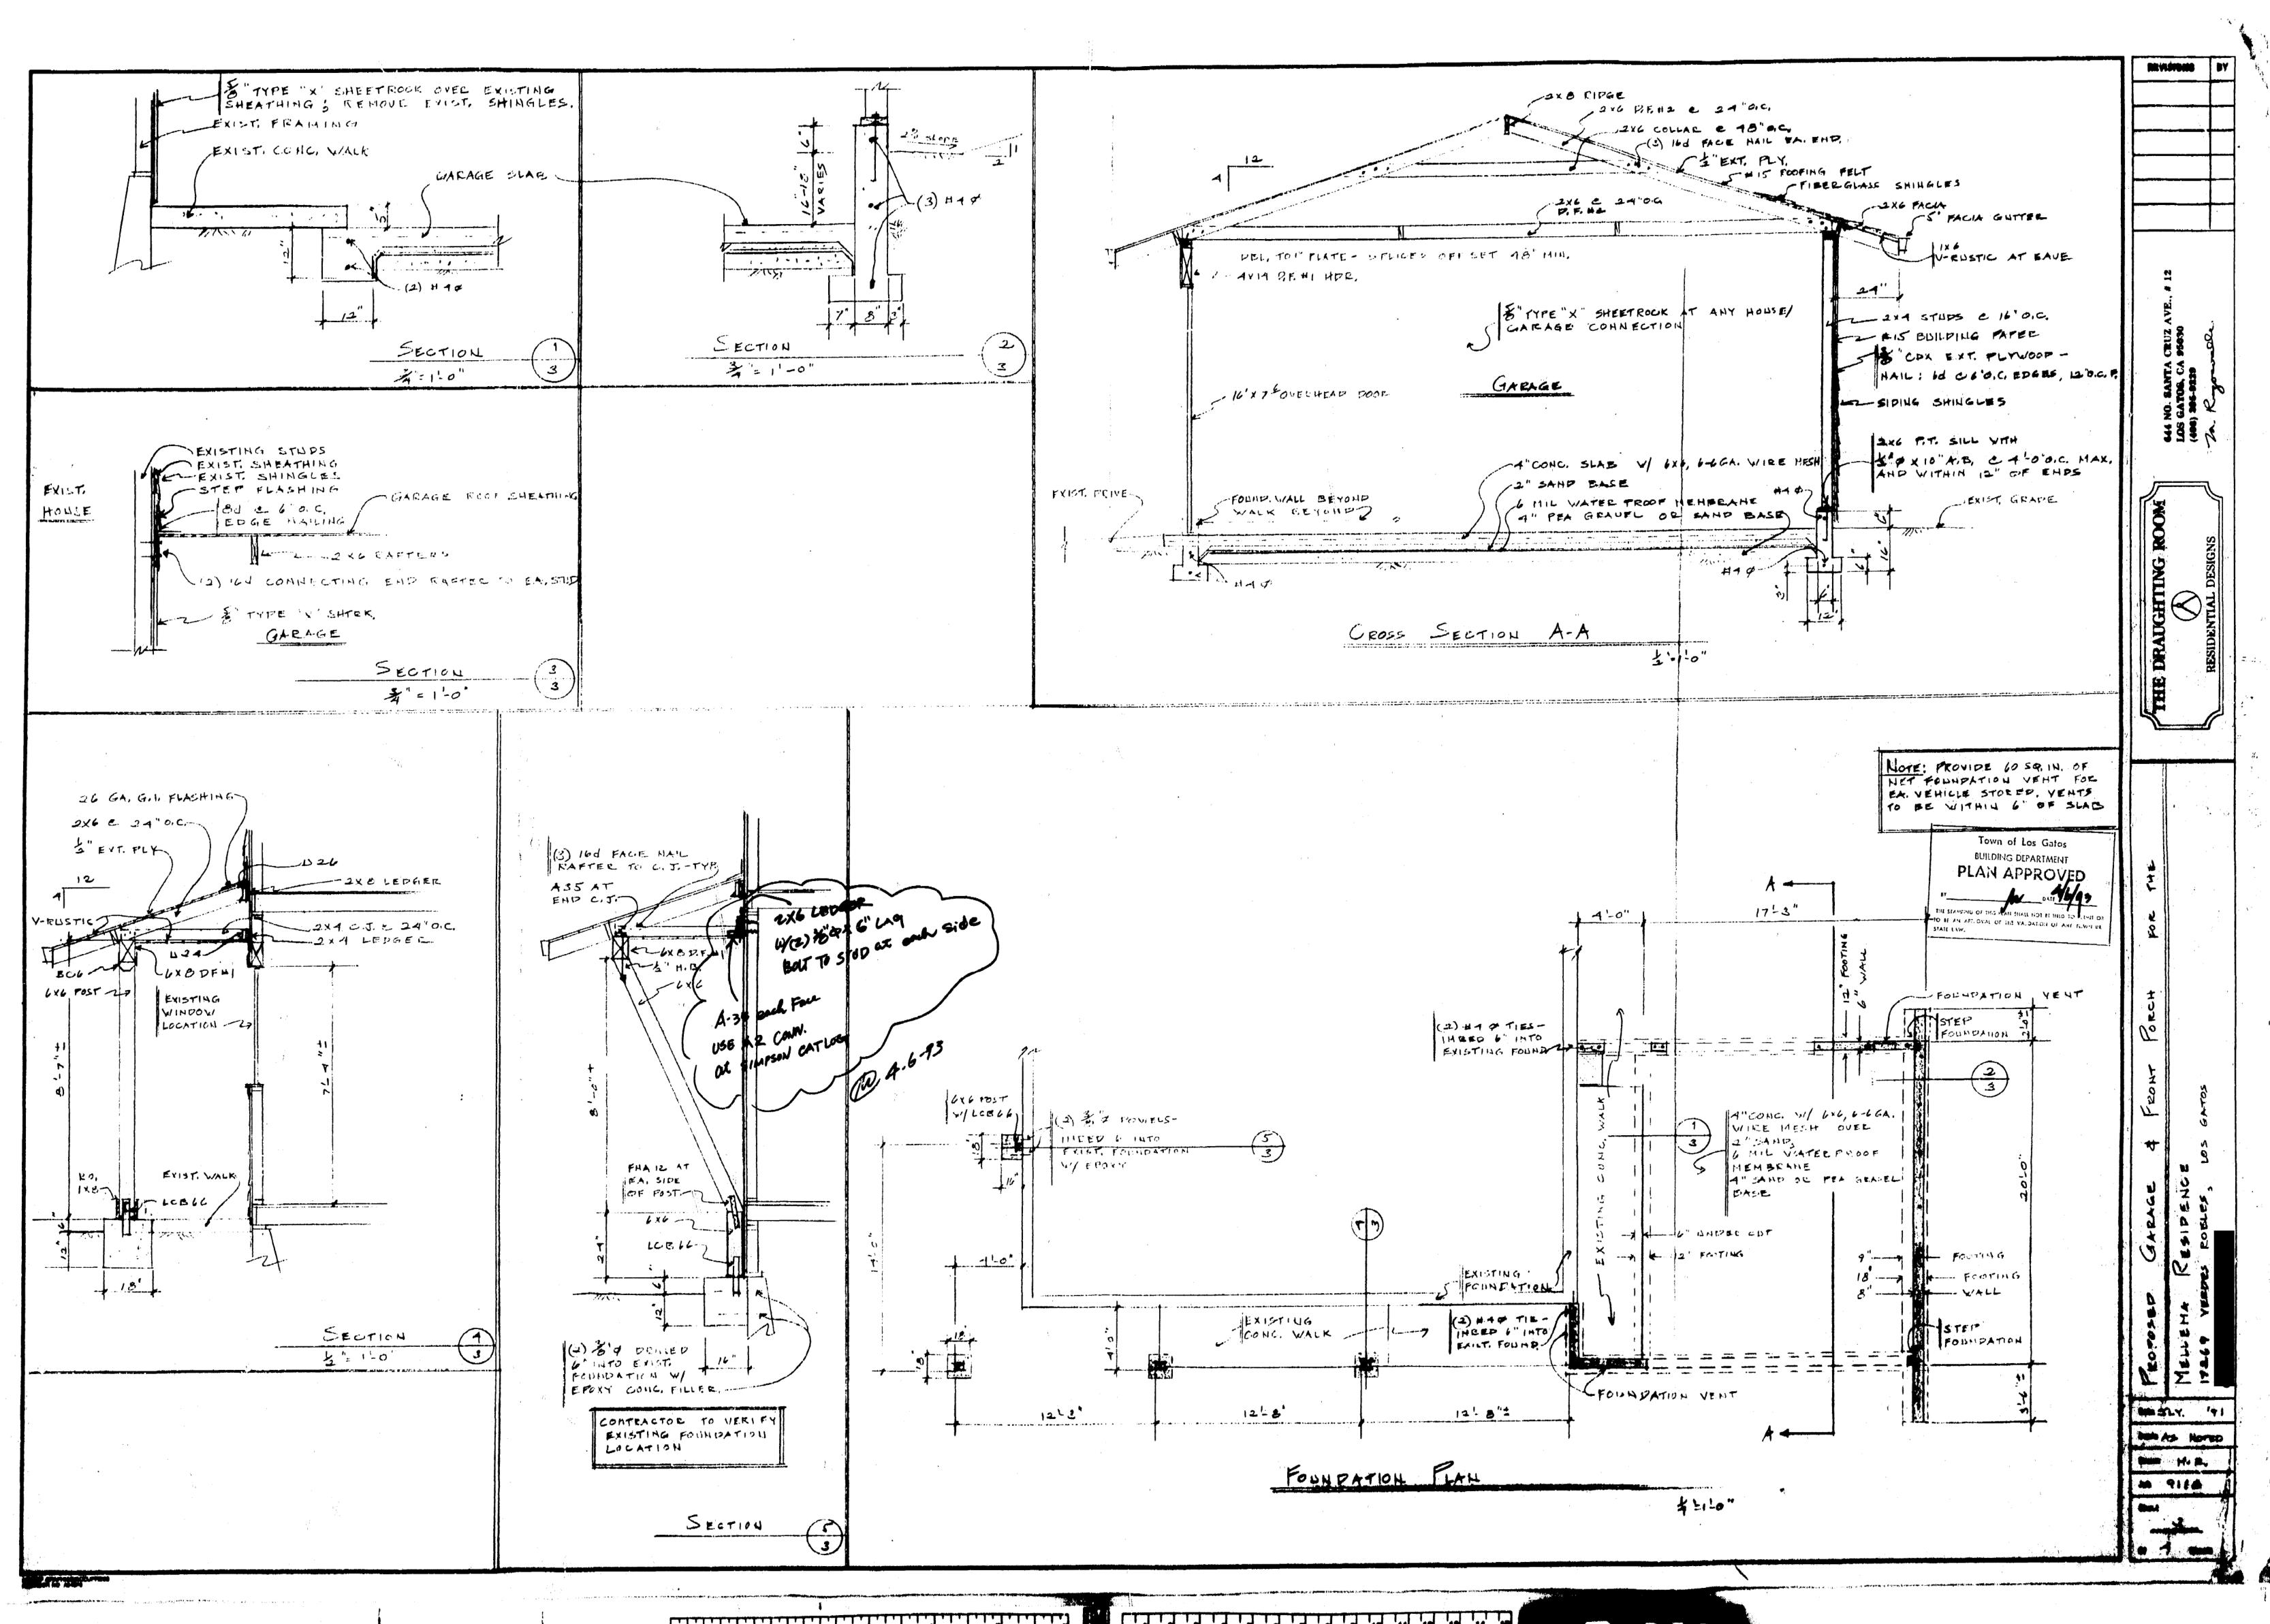

j ·

24X

246 PAFTEEL E. PAYTEL INTO
EA, EYINE STIDE PRACE ! 5 -14-1 1500 CAXIZHAC ------ 2 46 COLLAR & 48"0.C. AX B CIDGET 6×8 D.P.H. MSTI 48- THE TOP PLATE TO EXIST, FRAME. CUT INTO TOP PLATES AVIA BELL SILVE AT BELLEN AX THE been M.E. ROOF FRAMING PLAN M 7110 The first and the state of the