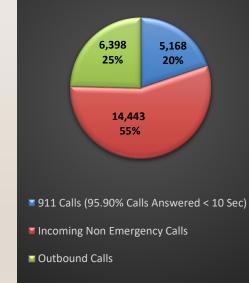

## **Calls For Service**

COMMUNICATIONS CALL CENTER METRICS July - December

2024