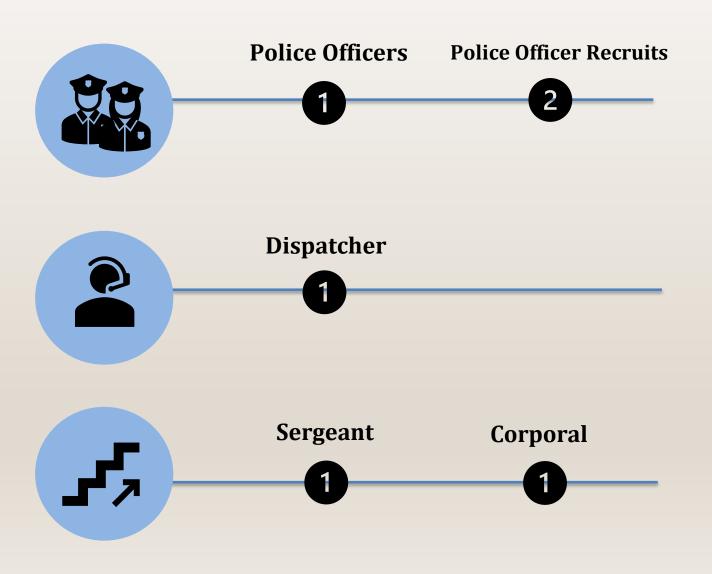

# LOS GATOS POLICE SERVICES REPORT

JULY-DECEMBER 2024

ATTACHMENT1



# THE DEPARTMENT Staff Update









POLI.



## **Calls For Service**





COMMUNICATIONS CALL CENTER METRICS July - December



2024



# Traffic Enforcement & Case Reports





## **EMERGENCY PREPAREDNESS EFFORTS**





Active Shooter Training, Debrief, & Partnership



Community Police Academy



MELIORA ASSESSMENT IMPLEMENTATIONS

SUCCESSION PLANNING

CAPTAIN, SERGEANT, CORPORAL PROMOTIONS

# **Priorities & Themes**

TRAINING & PROFESSIONAL DEVELOPMENT

TECHNOLOGY ENHANCEMENTS K9 EXPLOSIVE & TRACKING

## ffock safety

## How does this technology deter and eliminate crime?

- Proactive: Real-Time Alerts when stolen or wanted vehicles enter your city
- Investigative: As clearance rates increase, overall crime often decreases
- Flock cameras serve as a deterrent

#### ffock safety

#### frock safety

## What this is: