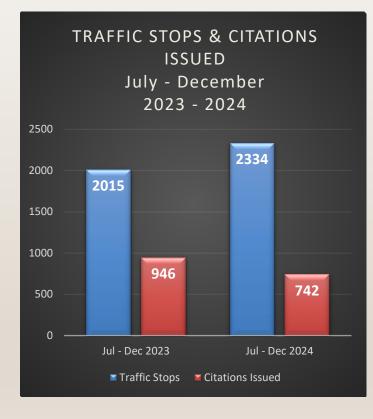

# LOS GATOS POLICE SERVICES REPORT

JULY-DECEMBER 2024

ATTACHMENT1



# THE DEPARTMENT Staff Update









POLI.



## **Calls For Service**





COMMUNICATIONS CALL CENTER METRICS July - December



2024



# Traffic Enforcement & Case Reports





## **EMERGENCY PREPAREDNESS EFFORTS**





Active Shooter Training, Debrief, & Partnership



Community Police Academy



MELIORA ASSESSMENT IMPLEMENTATIONS

SUCCESSION PLANNING

CAPTAIN, SERGEANT, CORPORAL PROMOTIONS

# **Priorities & Themes**

TRAINING & PROFESSIONAL DEVELOPMENT

TECHNOLOGY ENHANCEMENTS K9 EXPLOSIVE & TRACKING

## ffock safety

## How does this technology deter and eliminate crime?

- Proactive: Real-Time Alerts when stolen or wanted vehicles enter your city
- Investigative: As clearance rates increase, overall crime often decreases
- Flock cameras serve as a deterrent

#### ffock safety

#### frock safety

## What this is:

- License Plate Recognition (LPR)
- Gathers objective evidence and facts about vehicles, not people
- Alerts police of wanted vehicles
- Used to