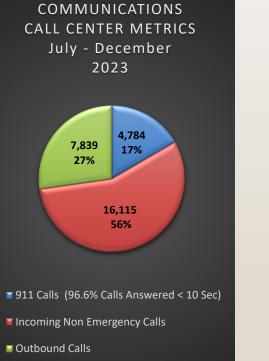

## **Calls For Service**

COMMUNICATIONS CALL CENTER METRICS July - December

2024