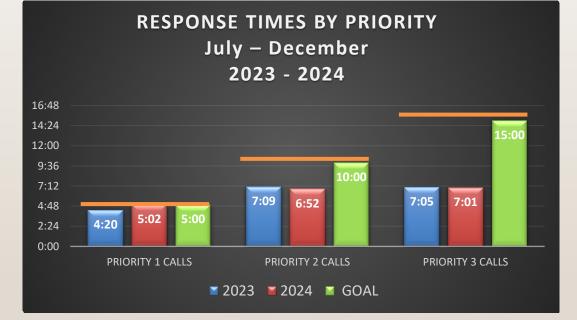

# LOS GATOS POLICE SERVICES REPORT

JULY-DECEMBER 2024

ATTACHMENT1



# THE DEPARTMENT Staff Update









POLI.



## **Calls For Service**





COMMUNICATIONS CALL CENTER METRICS July - December



2024



# Traffic Enforcement & Case Reports





## **EMERGENCY PREPAREDNESS EFFORTS**





Active Shooter Training, Debrief, & Partnership



Community Police Academy



MELIORA ASSESSMENT IMPLEMENTATIONS

SUCCESSION PLANNING

CAPTAIN, SERGEANT, CORPORAL PROMOTIONS

# **Priorities & Themes**

TRAINING & PROFESSIONAL DEVELOPMENT

TECHNOLOGY ENHANCEMENTS K9 EXPLOSIVE & TRACKING

## ffock safety

## How does this technology deter and eliminate crime?

- Proactive: Real-Time Alerts when stolen or wanted vehicles enter your city
- Investigative: As clearance rates increase, overall crime often decreases
- Flock cameras serve as a deterrent

#### ffock safety

#### frock safety

## What this is:

- License Plate Recognition (LPR)
- Gath