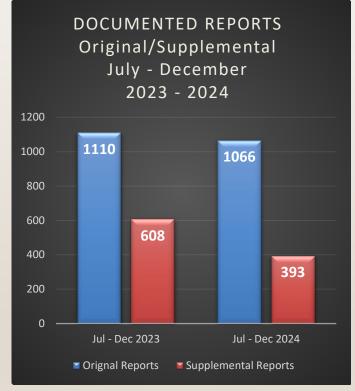

# LOS GATOS POLICE SERVICES REPORT

JULY-DECEMBER 2024

ATTACHMENT1



# THE DEPARTMENT Staff Update









POLI.



## **Calls For Service**





COMMUNICATIONS CALL CENTER METRICS July - December



2024



# Traffic Enforcement & Case Reports





## **EMERGENCY PREPAREDNESS EFFORTS**





Active Shooter Training, Debrief, & Partnership



Community Police Academy



MELIORA ASSESSMENT IMPLEMENTATIONS

SUCCESSION PLANNING

CAPTAIN, SERGEANT, CORPORAL PROMOTIONS

# **Priorities & Themes**

TRAINING & PROFESSIONAL DEVELOPMENT

TECHNOLOGY ENHANCEMENTS K9 EXPLOSIVE & TRACKING

## ffock safety

## How does this technology deter and eliminate crime?

- Proactive: Real-Time Alerts when stolen or wanted vehicles enter your city
- Investigative: As clearance rates increase, overall crime often decreases
- Flock cameras serve as a deterrent

#### ffock safety

#### frock safety

## What this is:

- License Plate Recognition (LPR)
- Gathers objective evidence and facts about vehicles, not people
- Alerts police of wanted vehicles
- Used to s