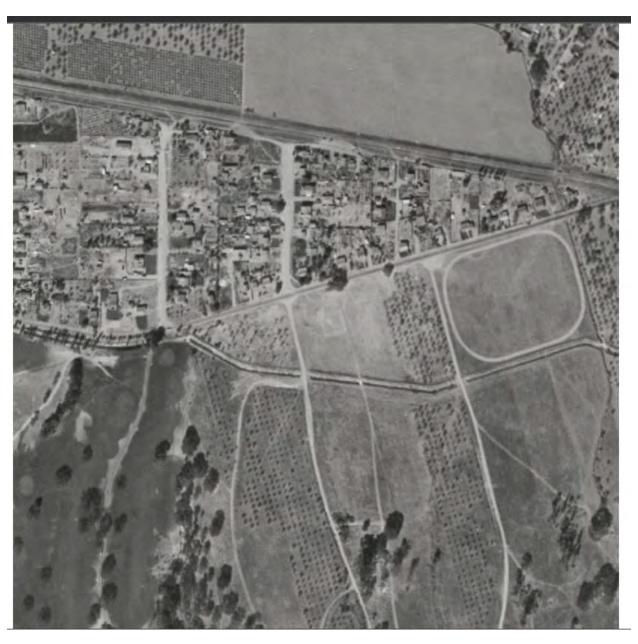

**Side By Side Aerial Photographs** 

14344's approximate property lines are highlighted in beige.

Looking at the two aerial photos, we can see that the property at 14330 saw dramatic construction changes between 1939 and 1948. In 1939, there was nothing on the lot other than trees. By 1948, the currently-standing 1320 SF house was erected – according to Zillow, this was built in 1941.