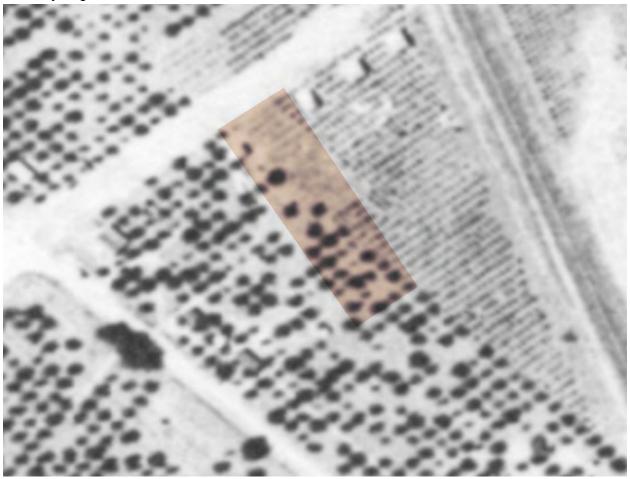

# An aerial photograph from July 31, 1939 shows that there is no structure on the property.

Contrary to government records, the house was not built in 1938.

An aerial photograph from September 26, 1948 shows the main structure on the property.

**Side By Side Aerial Photographs** 

14344's approximate property lines are highlighted in beige.