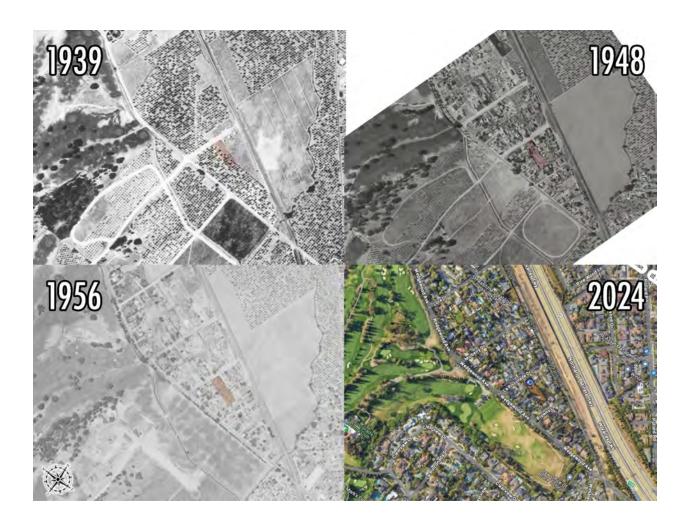

# An aerial photograph from July 31, 1939 shows that there is no structure on the property.

Contrary to government records, the house was not built in 1938.

An aerial photograph from September 26, 1948 shows the main structure on the property.

Looking at the two aerial photos, we can see that the property at 14330 saw dramatic construction changes between 1939 and 1948. In 1939, there was nothing on the lot other than trees. By 1948, the currently-standing 1320 SF house was erected – according to Zillow, this was built in 1941.

14344 could not have been built before 1940.

- Per aerial photography, the main structure at 14344 La Rinconada Dr. did **not** exist in 1939, contrary to the information available on sites like Zillow listing construction as 1938.
- The structure did exist by 1948.
- The home was purchased from Myrtle Bird in 1995 by Douglas Maynard, my father.
- Lewis & Myrtle Bird owned the home since at least 1978, though they were in Campbell in 1961 [citation misplaced; news article mentioned them in Campbell]
- They had family in the area; Jack Bird & Hilton Bird. Hilton lived at the end of the street, at 14300 La Rinconada Dr. before moving into 14344.
- 14344 was a rental property for some time; at least in 1957. Occupied by James Billingsley in 1959.
- Because this area was annexed by Los Gatos in the 70s, Los Gatos Public Library had no documents relevant to the history of the home (Sanborn maps, etc.); visited the LG library on 7/12 and found nothing.