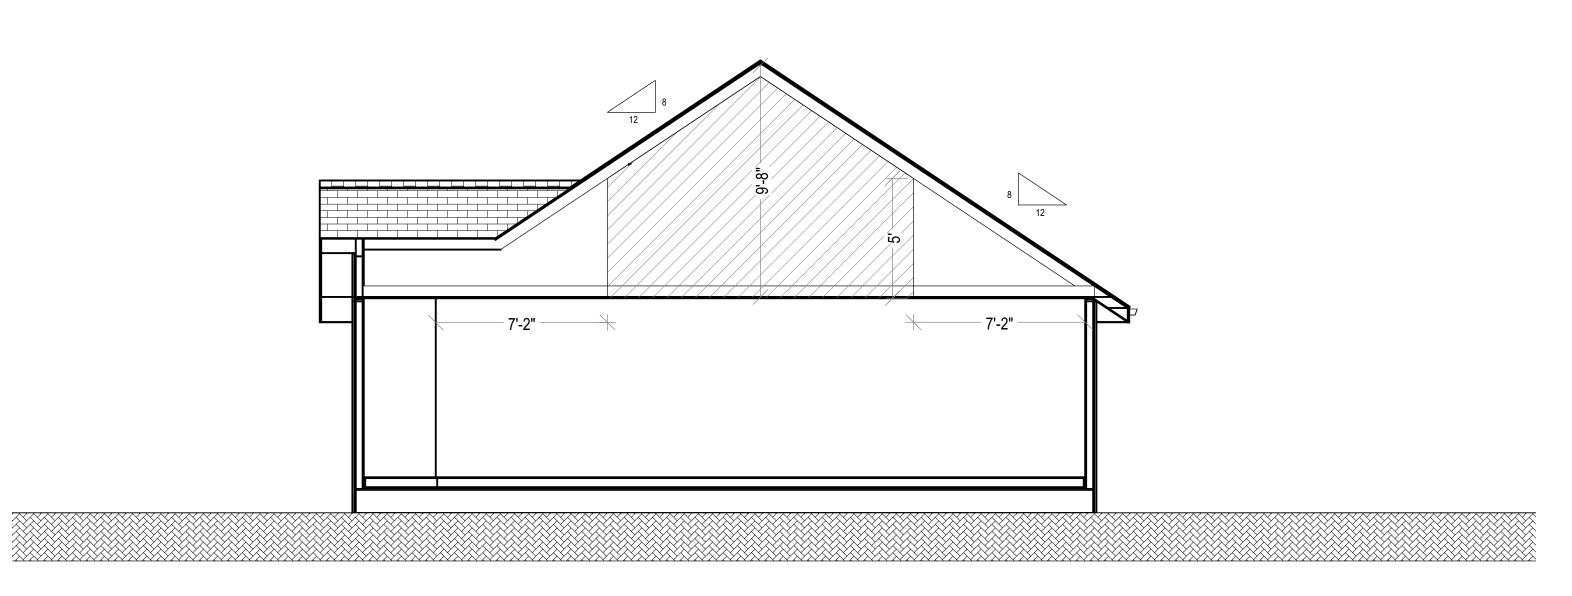

A-A CROSS SECTION

SC: 1/4" = 1'-0"









## AMS DESIGN

4010 MOORPARK AVE#101, SAN JOSE, CA 95117 TELL: (415)254.1606 E-MAIL: OFFICE@AMSDESIGNLLP.COM

THESE PLANS ARE INTENDED ONLY FOR THE ORIGINAL SITE FOR WHICH THEY WERE DESIGNED AND ARE THE PROPERTY OF AMS DESIGN. THESE PLANS ARE PROTECTED UNDER COPYRIGHT LAWS AND MAY NOT BE REVISED OR REPRODUCED IN WHOLE OR IN PART WITHOUT THE EXPRESSED WRITTEN CONSENT OF AMS DESIGN. ANY USE OF THESE PLANS ON OTHER SITES IS PROHIBITED WITHOUT THE CONSENT OF AMS DESIGN. ANY DISCREPANCY DISCOVERED ON THESE PLANS SHALL PRIOR TO COMMENCEMENT OF THE WORK IN QUESTION. ALL WRITTEN DIMENSIONS SHALL TAKE PRECEDENCE OVER SCALED DIMENSIONS.

PROJECT NAME:

## UNIVERSITY RESIDENCE

128 UNIVERSITY AVE. LOS GATOS, CA 95030

REVISION TABLE: REVISION DATE BY DEP

ALL WORK DESCRIBED IN THE DRAWINGS SH