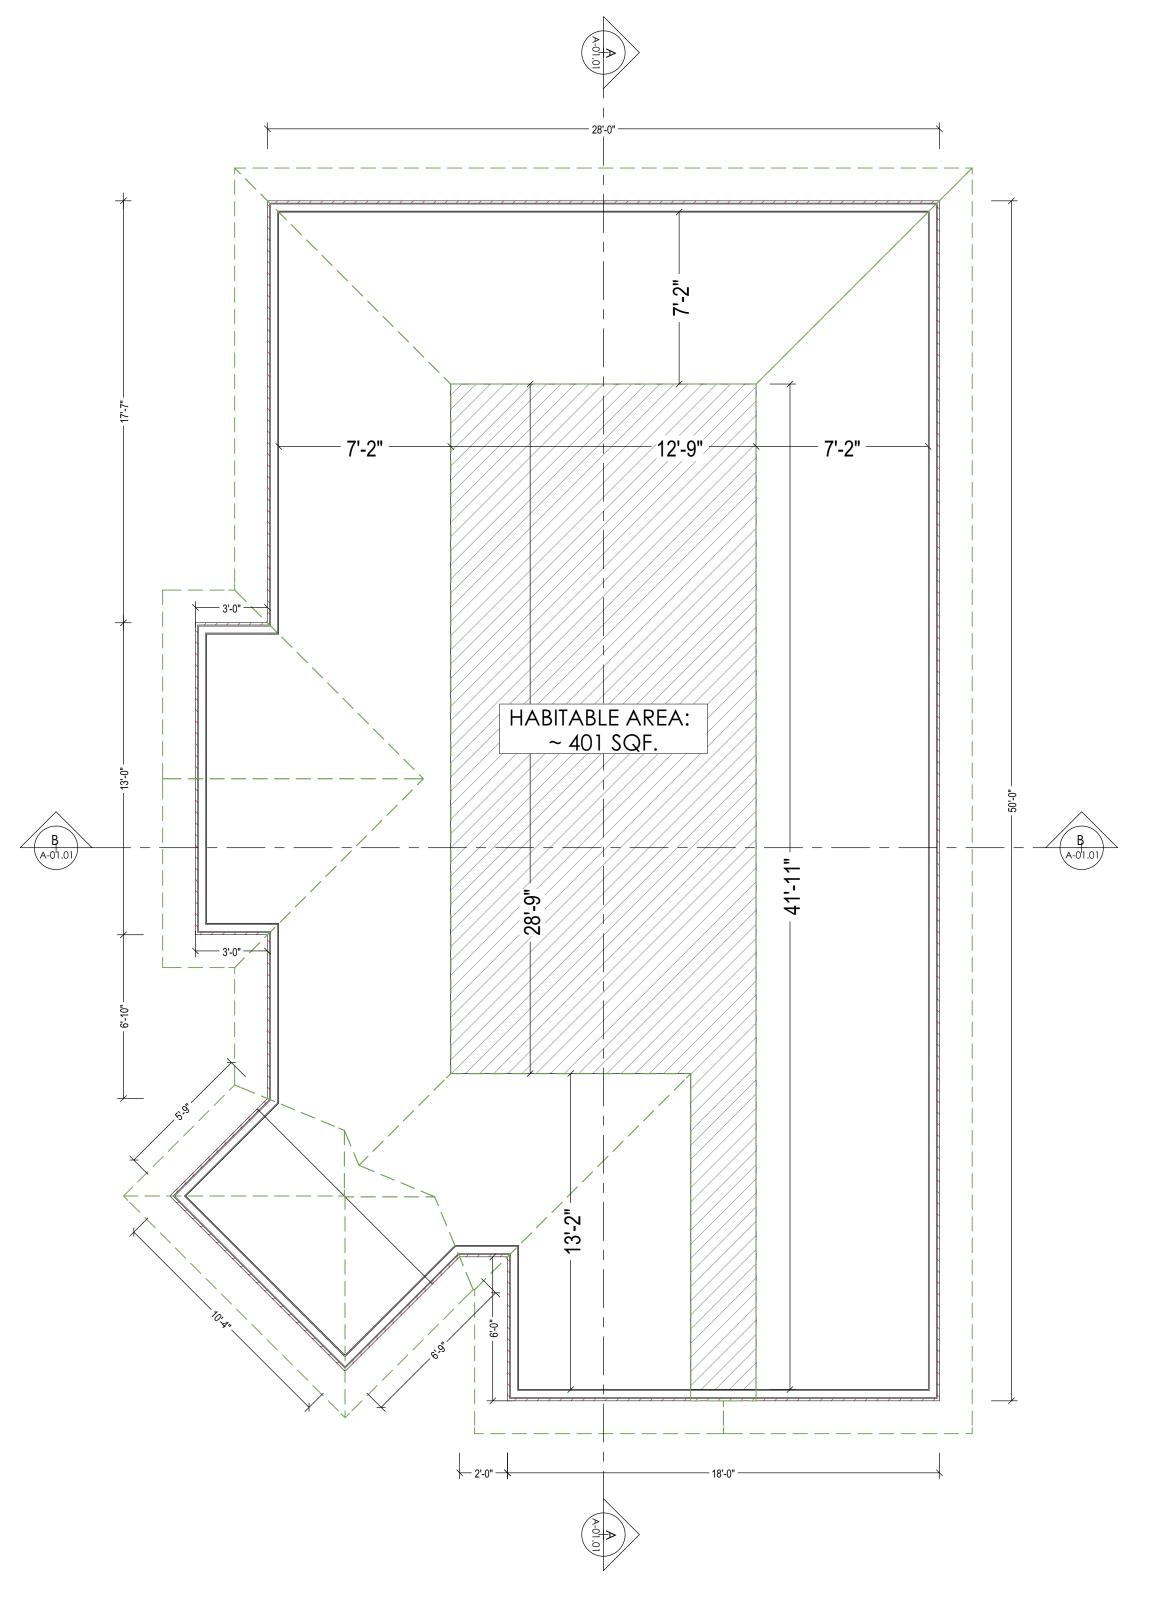

## **PLAN / SECTIONS**

PROJECT ID: 2407-20 JULY.2024 DATE: SCALE: 1/4"=1' DRAWN BY: SHEET NUMBER:

A-01.01

This Page Intentionally Left Blank