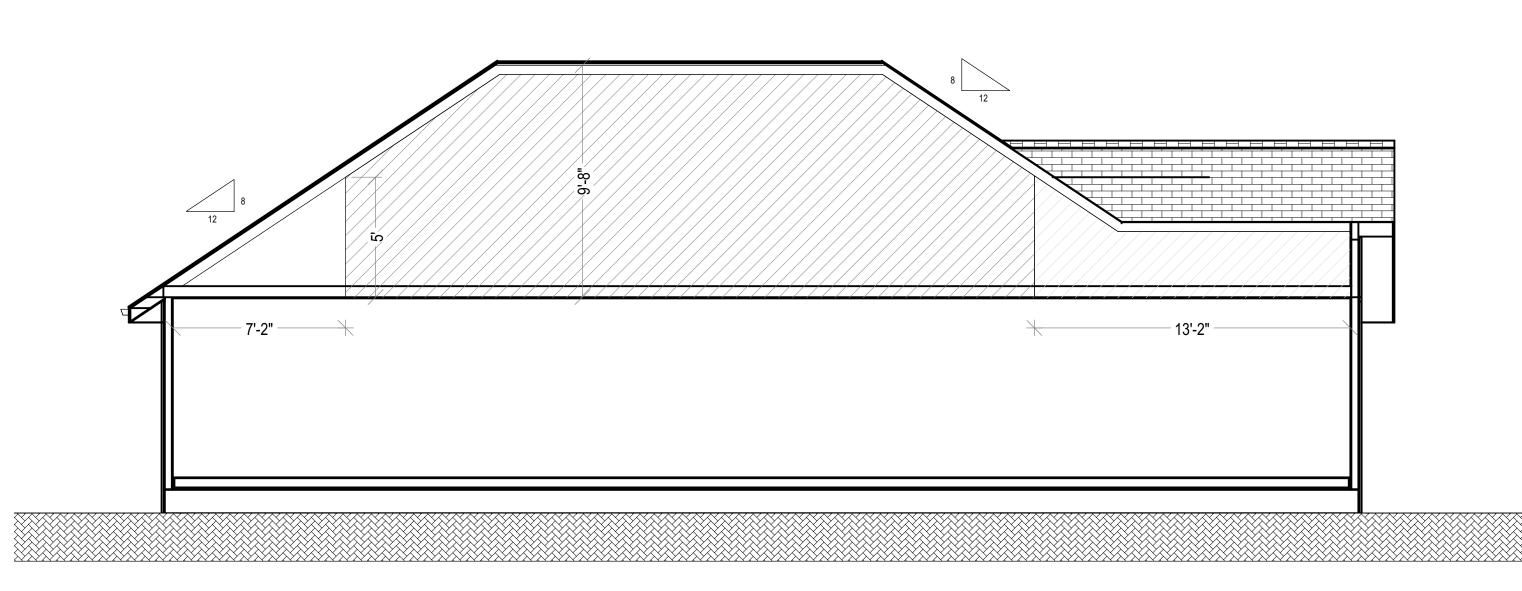

A-A CROSS SECTION

SC: 1/4" = 1'-0"









## AMS DESIGN

4010 MOORPARK AVE#101, SAN JOSE, CA 95117 TELL: (415)254.1606 E-MAIL: OFFICE@AMSDESIGNLLP.COM

THESE PLANS ARE INTENDED ONLY FOR THE ORIGINAL SITE FOR WHICH THEY WERE DESIGNED AND ARE THE PROPERTY OF AMS DESIGN. THESE PLANS ARE PROTECTED UNDER COPYRIGHT LAWS AND MAY NOT BE REVISED OR REPRODUCED IN WHOLE OR IN PART WITHOUT THE EXPRESSED WRITTEN CONSENT OF AMS DESIGN. ANY USE OF THESE PLANS ON OTHER SITES IS PROHIBITED WITHOUT THE CONSENT OF AMS DESIGN. ANY DISCREPANCY DISCOVERED ON THESE PLANS SHALL PRIOR TO COMMENCEMENT OF THE WORK IN QUESTION. ALL WRITTEN DIMENSIONS SHALL TAKE PRECEDENCE OVER SCALED DIMENSIONS.

PROJECT NAME:

## UNIVERSITY RESIDENCE

128 UNIVERSITY AVE. LOS GATOS, CA 95030

REVISION TABLE: REVISION DATE BY DEP