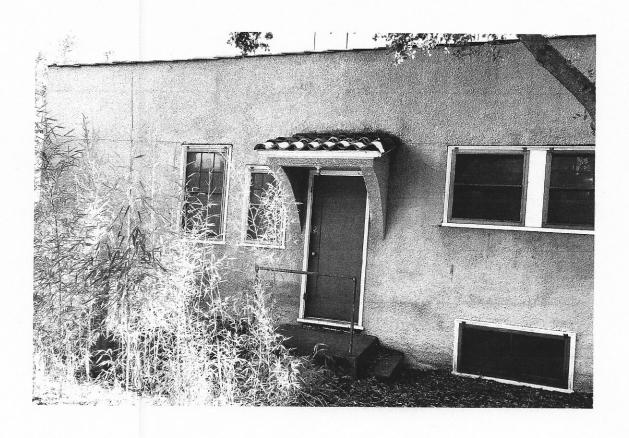

## UNITED NEIGHBORS AGAINST THE CURRENT 15 LOMA ALTA DESIGN

We, the undersigned, Los Gatos residents and/or property owners in the immediate vicinity of this development, respectfully petition that the Town NOT approve the current proposal of 15 Loma Alta to construct a modern single-family home that is inconsistent with the Town's Residential Design Guidelines. We strongly believe the Town's Consulting Architect erred in his assessment of the neighborhood and guidance on this design. It is clearly not compatible with the Loma Alta neighborhood and will stick out like a sore thumb. If allowed to be built, it will always be considered the "house that doesn't belong", eroding the feel of this historic area.

We do not object to the development of the property. On the contrary, the current home is neglected, dilapidated and in need of replacement. However, we do expect a traditional design with traditional materials that fit with the bungalow enclave on lower Loma Alta Avenue, to have excellence in that design and to use traditional materials to enhance and not detract from the neighborhood. We do not object to a two-story home on the property but expect the design to minimize bulk and mass to fit in with the neighborhood. Therefore, we prefer a design in the style of the 10's block of Loma Alta that is a bungalow style with a low-pitched roof.