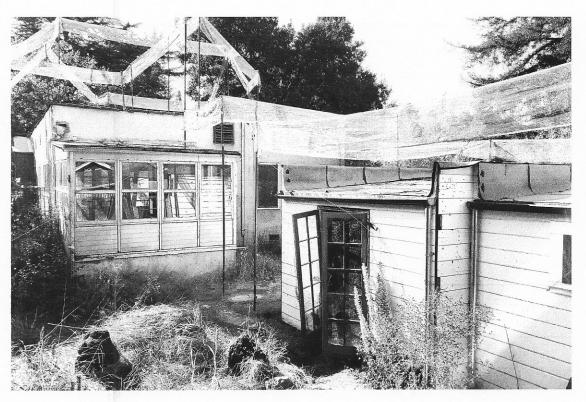

## UNITED NEIGHBORS AGAINST THE CURRENT 15 LOMA ALTA DESIGN

We, the undersigned, Los Gatos residents and/or property owners in the immediate vicinity of this development, respectfully petition that the Town NOT approve the current proposal of 15 Loma Alta to construct a modern single-family home that is inconsistent with the Town's Residential Design Guidelines. We strongly believe the Town's Consulting Architect erred in his assessment of the neighborhood and guidance on this design. It is clearly not compatible with the Loma Alta neighborhood and will stick out like a sore thumb. If allowed to be built, it will always be considered the "house that doesn't belong", eroding the feel of this historic area.

We do not object to the development of the property. On the contrary, the current home is neglected, dilapidated and in need of replacement. However, we do expect a traditional design with traditional materials that fit with the bungalow enclave on lower Loma Alta Avenue, to have excellence in that design and to use traditional materials to enhance and not detract from the neighborhood. We do not object to a two-story home on the property but expect the design to minimize bulk and mass to fit in with the neighborhood. Therefore, we prefer a design in the style of the 10's block of Loma Alta that is a bungalow style with a low-pitched roof.