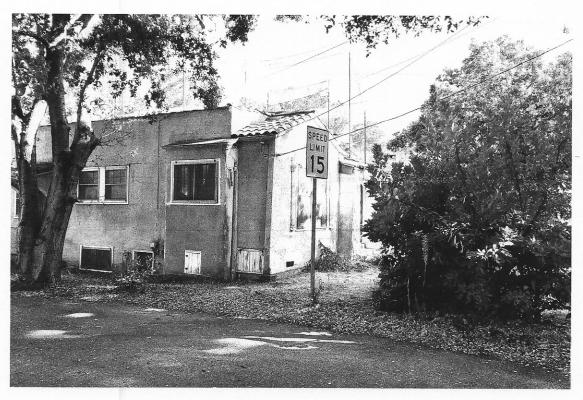

## UNITED NEIGHBORS AGAINST THE CURRENT 15 LOMA ALTA DESIGN

We, the undersigned, Los Gatos residents and/or property owners in the immediate vicinity of this development, respectfully petition that the Town NOT approve the current proposal of 15 Loma Alta to construct a modern single-family home that is inconsistent with the Town's Residential Design Guidelines. We strongly believe the Town's Consulting Architect erred in his assessment of the neighborhood and guidance on this design. It is clearly not compatible with the Loma Alta neighborhood and will stick out like a sore thumb. If allowed to be built, it will always be considered the "house that doesn't belong", eroding the feel of this historic area.

We do not object to the development of the property. On the contrary, the current home is neglected, dilapidated and in need of replacement. However, we do expect a traditional design with traditional materials that fit with the bungalow enclave on lower Loma Alta Avenue, to have excellence in that design and to use traditional materials to enhance and not detract from the neighborhood. We do not object to a two-story home on the property but expect the design to minimize bulk and mass to fit in with the neighborhood. Therefore, we prefer a design in the style of the 10's block of Loma Alta that is a bungalow style with a low-pitched roof.